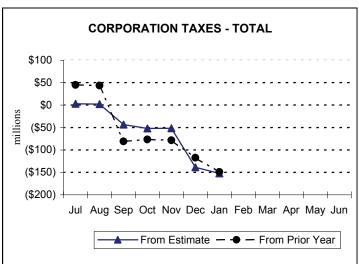

- Total Corporation Taxes of \$82.4 million for the month of January fell short of the monthly estimate by \$13.5 million, or 14.1%. Year-to-date collections are \$152.2 million, or 11.7%, below the official estimate.
- Total Sales and Use Tax (SUT) collections of \$727.4 million were \$6.6 million, or 0.9%, below the official estimate. As the result of 12.0% growth in Motor Vehicle SUT collections through the first seven months of the fiscal year, year-to-date total SUT collections are meeting estimate.
- Total Personal Income Tax (PIT) collections of \$764.6 million for the month of January fell short of the official estimate by \$112.4 million, or 12.8%. This shortfall is largely due to lower than anticipated quarterly payments on non-withheld income due in January. Year-to-date PIT collections are \$224.1 million, or 5.5%, below estimate.
- Realty Transfer Tax (RTT) collections of \$23.2 million were \$1.3 million, or 6.1%, above the official estimate for January. Year-to-date collections are \$1.2 million, or 0.7%, above estimate and are 4.8% above the prior year.
- Inheritance Tax collections of \$56.6 million for the month of January fell short of the official estimate by \$4.5 million, or 7.3%. Year-to-date collections are \$12.2 million, or 2.7%, above the official estimate.
- Nontax revenue collections of \$21.3 million for the month of January fell short of the official estimate by \$18.6 million, or 46.7%. Year-to-date collections of \$228.6 million are 24.1% below estimate. This shortfall is primarily the result of lower than anticipated Treasury receipts.

# GENERAL FUND

#### **Cumulative Differences from Official Estimate and Prior Year Collections**