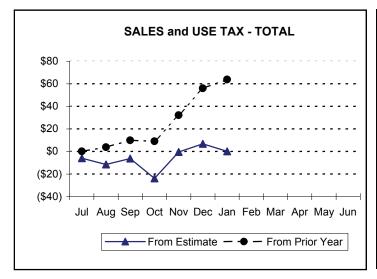

- Total Corporation Taxes of \$82.4 million for the month of January fell short of the monthly estimate by \$13.5 million, or 14.1%. Year-to-date collections are \$152.2 million, or 11.7%, below the official estimate.
- Total Sales and Use Tax (SUT) collections of \$727.4 million were \$6.6 million, or 0.9%, below the official estimate. As the result of 12.0% growth in Motor Vehicle SUT collections through the first seven months of the fiscal year, year-to-date total SUT collections are meeting estimate.
- Total Personal Income Tax (PIT) collections of \$764.6 million for the month of January fell short of the official estimate by \$112.4 million, or 12.8%. This shortfall is largely due to lower than anticipated quarterly payments on non-withheld income due in January. Year-to-date PIT collections are \$224.1 million, or 5.5%, below estimate.
- Realty Transfer Tax (RTT) collections of \$23.2 million were \$1.3 million, or 6.1%, above the official estimate for January. Year-to-date collections are \$1.2 million, or 0.7%, above estimate and are 4.8% above the prior year.
- Inheritance Tax collections of \$56.6 million for the month of January fell short of the official estimate by \$4.5 million, or 7.3%. Year-to-date collections are \$12.2 million, or 2.7%, above the official estimate.
- Nontax revenue collections of \$21.3 million for the month of January fell short of the official estimate by \$18.6 million, or 46.7%. Year-to-date collections of \$228.6 million are 24.1% below estimate. This shortfall is primarily the result of lower than anticipated Treasury receipts.