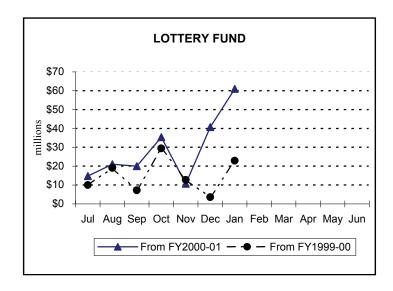

#### Lottery Fund and Public Transportation Assistance (PTA) Fund Comparison of Cumulative Receipts

## **Revenue Receipts for Selected Special Funds**

(\$ thousands)

|                                  | January     | January     | January     | YTD            | YTD            | YTD     |
|----------------------------------|-------------|-------------|-------------|----------------|----------------|---------|
| Fund Name                        | <u>2002</u> | <u>2001</u> | <u>2000</u> | <u>2001-02</u> | <u>2000-01</u> | 1999-00 |
| Lottery <sup>1</sup>             | 86,596      | 66,324      | 67,260      | 571,563        | 510,560        | 548,694 |
| Public Transportation Assistance | 7,996       | 28,886      | 19,082      | 89,020         | 110,819        | 97,019  |
| Game                             | (7,051)     | 7,069       | 4,586       | 42,560         | 47,086         | 46,833  |
| Fish                             | 826         | 864         | 874         | 6,983          | 7,274          | 7,408   |
| Racing                           | 1,119       | 55          | 1,940       | 7,558          | 8,494          | 8,874   |
| Banking                          | 2,734       | 2,402       | 2,400       | 9,021          | 9,066          | 8,630   |
| Fire Insurance                   | 0           | 0           | 0           | 213            | 177            | 354     |
| Municipal Pension                | 25          | 52          | 28          | 2,575          | 3,234          | 2,539   |
| Highway/Bridge <sup>2</sup>      | 2,781       | 6,133       | 6,222       | 34,862         | 36,767         | 39,485  |