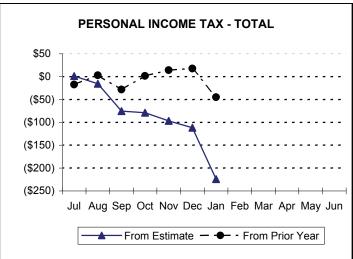

- Total Corporation Taxes of \$82.4 million for the month of January fell short of the monthly estimate by \$13.5 million, or 14.1%. Year-to-date collections are \$152.2 million, or 11.7%, below the official estimate.
- Total Sales and Use Tax (SUT) collections of \$727.4 million were \$6.6 million, or 0.9%, below the official estimate. As the result of 12.0% growth in Motor Vehicle SUT collections through the first seven months of the fiscal year, year-to-date total SUT collections are meeting estimate.
- Total Personal Income Tax (PIT) collections of \$764.6 million for the month of January fell short of the official estimate by \$112.4 million, or 12.8%. This shortfall is largely due to lower than anticipated quarterly payments on non-withheld income due in January. Year-to-date PIT collections are \$224.1 million, or 5.5%, below estimate.
- Realty Transfer Tax (RTT) collections of \$23.2 million were \$1.3 million, or 6.1%, above the official estimate for January. Year-to-date collections are \$1.2 million, or 0.7%, above estimate and are 4.8% above the prior year.
- Inheritance Tax collections of \$56.6 million for the month of January fell short of the official estimate by \$4.5 million, or 7.3%. Year-to-date collections are \$12.2 million, or 2.7%, above the official estimate.
- Nontax revenue collections of \$21.3 million for the month of January fell short of the official estimate by \$18.6 million, or 46.7%. Year-to-date collections of \$228.6 million are 24.1% below estimate. This shortfall is primarily the result of lower than anticipated Treasury receipts.