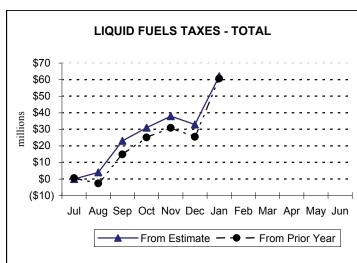

• Total Liquid Fuels collections of \$124.4 million exceeded the official estimate for the month by \$29.2 million, or 30.7%. This overage is largely the result of processing delays which caused a significant amount of restricted money to remain in the Liquid Fuels account at month end. This restricted money will be cleared in February.