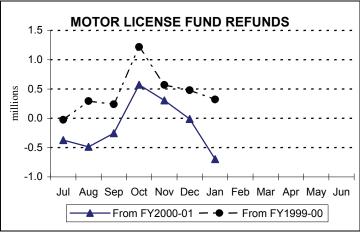

## Refunds of Taxes<sup>1</sup>

(\$ thousands)

|                            | January<br><u>2002</u> | January<br><u>2001</u> | January<br><u>2000</u> | YTD<br>2001-02 | YTD<br>2000-01 | YTD<br>1999-00 |
|----------------------------|------------------------|------------------------|------------------------|----------------|----------------|----------------|
| General Fund:              | <u>69,381</u>          | <u>57,497</u>          | <u>24,643</u>          | 502,721        | 532,969        | <u>398,165</u> |
| Corporation Taxes          | 43,850                 | 33,348                 | 9,566                  | 375,007        | 397,282        | 281,415        |
| Sales and Use Tax          | 9,044                  | 7,074                  | 2,919                  | 43,239         | 45,677         | 41,336         |
| Employer Tax               | 355                    | 1,870                  | 785                    | 5,140          | 6,755          | 3,704          |
| Personal Income Tax        | 14,095                 | 12,516                 | 10,220                 | 68,611         | 68,355         | 61,327         |
| Miscellaneous              | 2,037                  | 2,689                  | 1,153                  | 10,724         | 14,901         | 10,383         |
| <b>Motor License Fund:</b> | 440                    | 1,127                  | 599                    | 4,533          | 5,229          | 4,210          |

# **Comparison of Cumulative Tax Refunds**