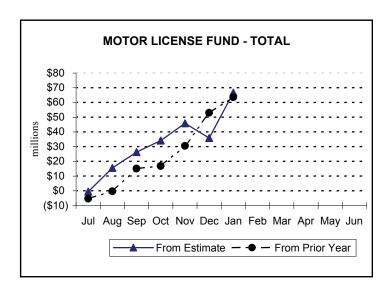

## Motor License Fund

Motor License Fund collections of \$190.6 million in January were \$30.8 million, or 19.3%, above the official estimate. Year-to-date collections total \$1,217.6 million and are 5.8% above estimate.