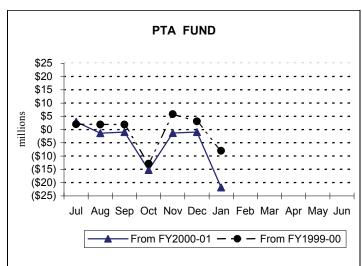

#### Lottery Fund and Public Transportation Assistance (PTA) Fund Comparison of Cumulative Receipts

## **Revenue Receipts for Selected Special Funds**

(\$ thousands)

|                                  | January     | January     | January     | YTD            | YTD            | YTD     |
|----------------------------------|-------------|-------------|-------------|----------------|----------------|---------|
| Fund Name                        | <u>2002</u> | <u>2001</u> | <u>2000</u> | <u>2001-02</u> | <u>2000-01</u> | 1999-00 |
| Lottery <sup>1</sup>             | 86,596      | 66,324      | 67,260      | 571,563        | 510,560        | 548,694 |
| Public Transportation Assistance | 7,996       | 28,886      | 19,082      | 89,020         | 110,819        | 97,019  |
| Game                             | (7,051)     | 7,069       | 4,586       | 42,560         | 47,086         | 46,833  |
| Fish                             | 826         | 864         | 874         | 6,983          | 7,274          | 7,408   |
| Racing                           | 1,119       | 55          | 1,940       | 7,558          | 8,494          | 8,874   |
| Banking                          | 2,734       | 2,402       | 2,400       | 9,021          | 9,066          | 8,630   |
| Fire Insurance                   | 0           | 0           | 0           | 213            | 177            | 354     |
| Municipal Pension                | 25          | 52          | 28          | 2,575          | 3,234          | 2,539   |
| Highway/Bridge <sup>2</sup>      | 2,781       | 6,133       | 6,222       | 34,862         | 36,767         | 39,485  |