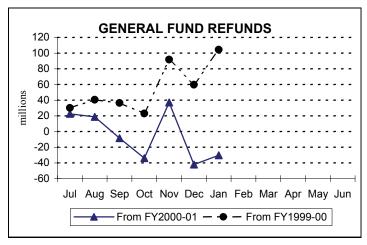

## Refunds of Taxes<sup>1</sup>

(\$ thousands)

|                            | January<br><u>2002</u> | January<br><u>2001</u> | January<br><u>2000</u> | YTD<br>2001-02 | YTD<br>2000-01 | YTD<br>1999-00 |
|----------------------------|------------------------|------------------------|------------------------|----------------|----------------|----------------|
| General Fund:              | <u>69,381</u>          | <u>57,497</u>          | <u>24,643</u>          | 502,721        | 532,969        | <u>398,165</u> |
| Corporation Taxes          | 43,850                 | 33,348                 | 9,566                  | 375,007        | 397,282        | 281,415        |
| Sales and Use Tax          | 9,044                  | 7,074                  | 2,919                  | 43,239         | 45,677         | 41,336         |
| Employer Tax               | 355                    | 1,870                  | 785                    | 5,140          | 6,755          | 3,704          |
| Personal Income Tax        | 14,095                 | 12,516                 | 10,220                 | 68,611         | 68,355         | 61,327         |
| Miscellaneous              | 2,037                  | 2,689                  | 1,153                  | 10,724         | 14,901         | 10,383         |
| <b>Motor License Fund:</b> | 440                    | 1,127                  | 599                    | 4,533          | 5,229          | 4,210          |

# **Comparison of Cumulative Tax Refunds**