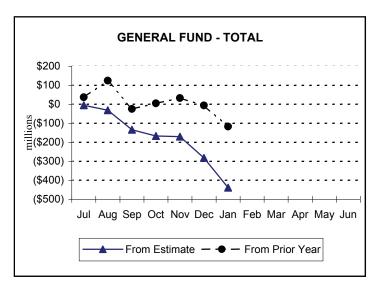

#### General Fund

General Fund collections of \$1,693.1 million in January fell short of the monthly estimate by \$156.3 million, or 8.5%. Year-to-date collections total \$10,533.9 million, which are \$438.4 million, or 4.0%, below the official estimate.

# GENERAL FUND

#### **Cumulative Differences from Official Estimate and Prior Year Collections**