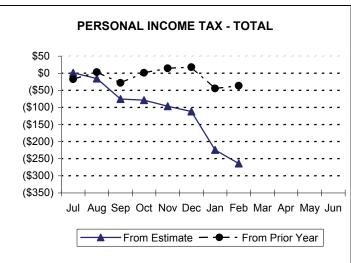

- February Corporation Tax collections of \$54.6 million for the month exceeded the official estimate by \$9.0 million, or 19.8%. Year-to-date collections are \$143.2 million, or 10.6%, below the official estimate.
- Total Sales and Use Tax (SUT) collections of \$518.1 million were \$2.2 million, or 0.4%, below the official estimate. As the result of higher than anticipated Motor Vehicle SUT collections, total SUT collections are meeting estimate for the fiscal year and are 1.4% above the prior year.
- Total Personal Income Tax (PIT) collections of \$559.2 million for the month fell short of the official estimate by \$39.9 million, or 6.7%. Year-to-date PIT collections are \$264.0 million, or 5.6%, below estimate due primarily to lower than anticipated PIT withholding payments.
- Realty Transfer Tax (RTT) collections of \$18.2 million were \$1.4 million, or 8.5%, above the official estimate for February. Year-to-date collections are \$2.6 million, or 1.4%, above estimate and are 5.4% above the prior year.
- Inheritance Tax collections of \$55.5 million for the month of February exceeded the official estimate by \$0.4 million, or 0.7%. Year-to-date collections are \$12.6 million, or 2.5%, above the official estimate.
- Nontax revenue collections of \$56.3 million for the month of February fell short of the official estimate by \$22.0 million, or 28.1%. Year-to-date collections of \$284.9 million are 24.9% below estimate. This shortfall is primarily the result of lower than anticipated Treasury receipts.