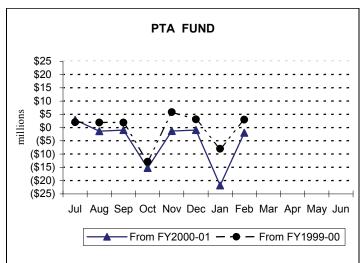

#### Lottery Fund and Public Transportation Assistance (PTA) Fund Comparison of Cumulative Receipts

## **Revenue Receipts for Selected Special Funds**

(\$ thousands)

| Fund Name                        | February 2002 | February <u>2001</u> | February <u>2000</u> | YTD<br>2001-02 | YTD<br>2000-01 | YTD<br>1999-00 |
|----------------------------------|---------------|----------------------|----------------------|----------------|----------------|----------------|
| Lottery <sup>1</sup>             | 86,971        | 83,928               | 69,771               | 658,534        | 594,489        | 618,465        |
| Public Transportation Assistance | 28,380        | 8,551                | 17,410               | 117,400        | 119,370        | 114,429        |
| Game                             | (257)         | 2,863                | (581)                | 42,303         | 49,949         | 46,252         |
| Fish                             | 1,299         | 1,267                | 1,096                | 8,283          | 8,541          | 8,504          |
| Racing                           | 946           | 1,143                | 1,264                | 8,504          | 9,638          | 10,137         |
| Banking                          | 1,325         | 1,265                | 1,172                | 10,346         | 10,331         | 9,802          |
| Fire Insurance                   | 1             | 0                    | 139                  | 214            | 178            | 494            |
| Municipal Pension                | 338           | 810                  | 410                  | 2,913          | 4,044          | 2,949          |
| Highway/Bridge <sup>2</sup>      | 9,782         | 6,364                | 7,292                | 44,644         | 43,131         | 46,777         |