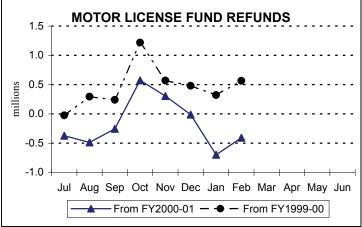

# **Comparison of Cumulative Tax Refunds**

# SPECIAL FUNDS

# Refunds of Taxes<sup>1</sup>

(\$ thousands)

|                            | February<br><u>2002</u> | February<br><u>2001</u> | February<br><u>2000</u> | YTD<br>2001-02 | YTD<br>2000-01 | YTD<br>1999-00 |
|----------------------------|-------------------------|-------------------------|-------------------------|----------------|----------------|----------------|
| <b>General Fund:</b>       | <u>132,113</u>          | 94,234                  | <u>74,814</u>           | 634,834        | 627,203        | <u>472,979</u> |
| Corporation Taxes          | 27,605                  | 14,901                  | 20,465                  | 402,612        | 412,183        | 301,881        |
| Sales and Use Tax          | 5,224                   | 7,543                   | 8,733                   | 48,462         | 53,219         | 50,069         |
| Employer Tax               | 1,222                   | 799                     | 349                     | 6,363          | 7,554          | 4,053          |
| Personal Income Tax        | 95,930                  | 69,153                  | 43,593                  | 164,540        | 137,508        | 104,921        |
| Miscellaneous              | 2,133                   | 1,838                   | 1,673                   | 12,857         | 16,739         | 12,056         |
| <b>Motor License Fund:</b> | 904                     | 614                     | 661                     | 5,437          | 5,843          | 4,871          |