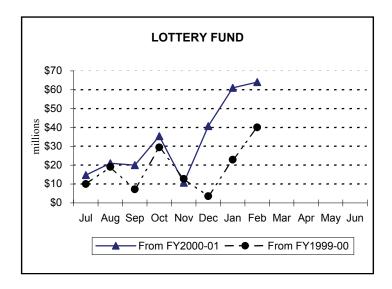

#### Lottery Fund and Public Transportation Assistance (PTA) Fund Comparison of Cumulative Receipts

## **Revenue Receipts for Selected Special Funds**

(\$ thousands)

| Fund Name                        | February 2002 | February <u>2001</u> | February <u>2000</u> | YTD<br>2001-02 | YTD<br>2000-01 | YTD<br>1999-00 |
|----------------------------------|---------------|----------------------|----------------------|----------------|----------------|----------------|
| Lottery <sup>1</sup>             | 86,971        | 83,928               | 69,771               | 658,534        | 594,489        | 618,465        |
| Public Transportation Assistance | 28,380        | 8,551                | 17,410               | 117,400        | 119,370        | 114,429        |
| Game                             | (257)         | 2,863                | (581)                | 42,303         | 49,949         | 46,252         |
| Fish                             | 1,299         | 1,267                | 1,096                | 8,283          | 8,541          | 8,504          |
| Racing                           | 946           | 1,143                | 1,264                | 8,504          | 9,638          | 10,137         |
| Banking                          | 1,325         | 1,265                | 1,172                | 10,346         | 10,331         | 9,802          |
| Fire Insurance                   | 1             | 0                    | 139                  | 214            | 178            | 494            |
| Municipal Pension                | 338           | 810                  | 410                  | 2,913          | 4,044          | 2,949          |
| Highway/Bridge <sup>2</sup>      | 9,782         | 6,364                | 7,292                | 44,644         | 43,131         | 46,777         |