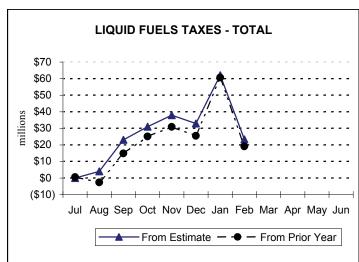

• Total Liquid Fuels Tax collections of \$36.1 million fell short of the official estimate for the month by \$38.7 million, or 51.7%. Due to processing delays, a large amount of restricted money remained in the Liquid Fuels account at the end of January. This restricted money was cleared in February and was largely responsible for this month's shortfall. Year-to-date collections of \$788.6 million are \$23.4 million, or 3.1% above estimate.