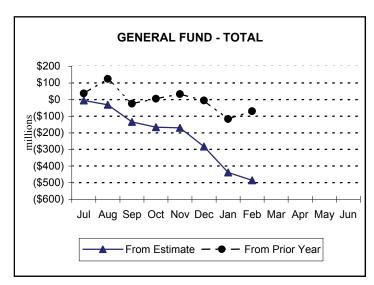

# **Monthly Revenue Receipts**

#### **Cumulative Differences from Official Estimate and Prior Year Collections**

## General Fund

General Fund collections of \$1,314.2 million in February fell short of the monthly estimate by \$47.5 million, or 3.5%. Year-to-date collections total \$11,848.1 million, which are \$485.9 million, or 3.9%, below the official estimate.