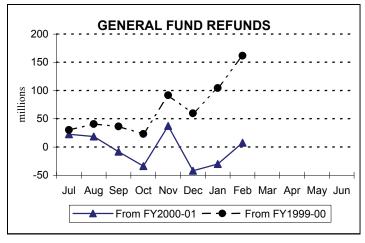

# **Comparison of Cumulative Tax Refunds**

# GENERAL FUND

# Refunds of Taxes<sup>1</sup>

(\$ thousands)

|                            | February<br><u>2002</u> | February<br><u>2001</u> | February<br><u>2000</u> | YTD<br>2001-02 | YTD<br>2000-01 | YTD<br>1999-00 |
|----------------------------|-------------------------|-------------------------|-------------------------|----------------|----------------|----------------|
| <b>General Fund:</b>       | <u>132,113</u>          | 94,234                  | <u>74,814</u>           | 634,834        | 627,203        | <u>472,979</u> |
| Corporation Taxes          | 27,605                  | 14,901                  | 20,465                  | 402,612        | 412,183        | 301,881        |
| Sales and Use Tax          | 5,224                   | 7,543                   | 8,733                   | 48,462         | 53,219         | 50,069         |
| Employer Tax               | 1,222                   | 799                     | 349                     | 6,363          | 7,554          | 4,053          |
| Personal Income Tax        | 95,930                  | 69,153                  | 43,593                  | 164,540        | 137,508        | 104,921        |
| Miscellaneous              | 2,133                   | 1,838                   | 1,673                   | 12,857         | 16,739         | 12,056         |
| <b>Motor License Fund:</b> | 904                     | 614                     | 661                     | 5,437          | 5,843          | 4,871          |