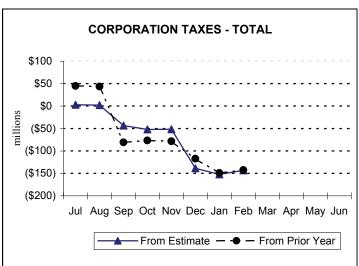

# **Monthly Revenue Receipts**

#### **Cumulative Differences from Official Estimate and Prior Year Collections**

- February Corporation Tax collections of \$54.6 million for the month exceeded the official estimate by \$9.0 million, or 19.8%. Year-to-date collections are \$143.2 million, or 10.6%, below the official estimate.
- Total Sales and Use Tax (SUT) collections of \$518.1 million were \$2.2 million, or 0.4%, below the official estimate. As the result of higher than anticipated Motor Vehicle SUT collections, total SUT collections are meeting estimate for the fiscal year and are 1.4% above the prior year.
- Total Personal Income Tax (PIT) collections of \$559.2 million for the month fell short of the official estimate by \$39.9 million, or 6.7%. Year-to-date PIT collections are \$264.0 million, or 5.6%, below estimate due primarily to lower than anticipated PIT withholding payments.
- Realty Transfer Tax (RTT) collections of \$18.2 million were \$1.4 million, or 8.5%, above the official estimate for February. Year-to-date collections are \$2.6 million, or 1.4%, above estimate and are 5.4% above the prior year.
- Inheritance Tax collections of \$55.5 million for the month of February exceeded the official estimate by \$0.4 million, or 0.7%. Year-to-date collections are \$12.6 million, or 2.5%, above the official estimate.
- Nontax revenue collections of \$56.3 million for the month of February fell short of the official estimate by \$22.0 million, or 28.1%. Year-to-date collections of \$284.9 million are 24.9% below estimate. This shortfall is primarily the result of lower than anticipated Treasury receipts.