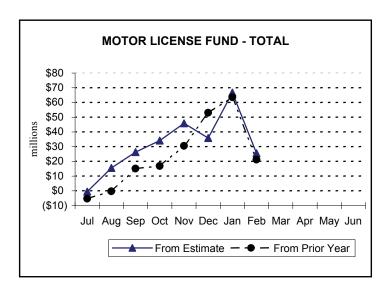

## Motor License Fund

Motor License Fund collections of \$99.3 million in February were \$41.1 million, or 29.3%, below the official estimate. Year-to-date collections total \$1,316.9 million and are 2.0% above estimate.