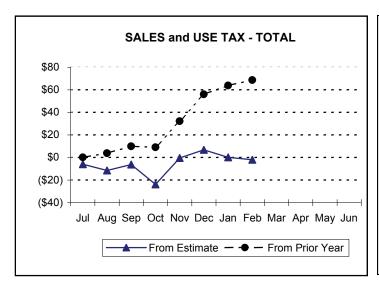

- February Corporation Tax collections of \$54.6 million for the month exceeded the official estimate by \$9.0 million, or 19.8%. Year-to-date collections are \$143.2 million, or 10.6%, below the official estimate.
- Total Sales and Use Tax (SUT) collections of \$518.1 million were \$2.2 million, or 0.4%, below the official estimate. As the result of higher than anticipated Motor Vehicle SUT collections, total SUT collections are meeting estimate for the fiscal year and are 1.4% above the prior year.
- Total Personal Income Tax (PIT) collections of \$559.2 million for the month fell short of the official estimate by \$39.9 million, or 6.7%. Year-to-date PIT collections are \$264.0 million, or 5.6%, below estimate due primarily to lower than anticipated PIT withholding payments.
- Realty Transfer Tax (RTT) collections of \$18.2 million were \$1.4 million, or 8.5%, above the official estimate for February. Year-to-date collections are \$2.6 million, or 1.4%, above estimate and are 5.4% above the prior year.
- Inheritance Tax collections of \$55.5 million for the month of February exceeded the official estimate by \$0.4 million, or 0.7%. Year-to-date collections are \$12.6 million, or 2.5%, above the official estimate.
- Nontax revenue collections of \$56.3 million for the month of February fell short of the official estimate by \$22.0 million, or 28.1%. Year-to-date collections of \$284.9 million are 24.9% below estimate. This shortfall is primarily the result of lower than anticipated Treasury receipts.