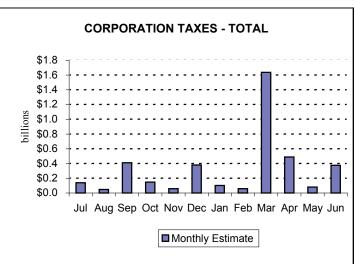

#### General Fund

General Fund collections of \$1,448.2 million for the month of July were \$1.6 million, or 0.1%, below the official estimate.

- July Corporation Tax collections of \$135.7 million were below the monthly estimate by \$2.6 million, or 1.8%.
- Total Sales and Use Tax (SUT) collections of \$700.7 million for July exceeded the monthly estimate by \$7.5 million, or 1.1%.
- Total Personal Income Tax (PIT) collections of \$464.7 million were below the monthly estimate by \$3.3 million, or 0.7%.
- Realty Transfer Tax (RTT) collections of \$43.8 million for July exceeded the monthly estimate by 0.1%.
- Inheritance Tax collections of \$57.2 million for July exceeded the monthly estimate by \$1.1 million, or 1.9%.
- Total Nontax revenue collections of \$13.3 million for the month of July were below the monthly estimate by \$5.2 million, or 28.3%. Please note that the July 2002 revenue collections do not reflect the \$1.0 billion transfer from the Tax Stabilization Reserve Fund to the General Fund that occurred in July. Although this transfer was recorded on the revenue accounting system in July 2002, the transaction has been accounted for as a specific item on the fiscal year 2001-02 General Fund financial statement. Any future transactions involving the Tax Stabilization Reserve Fund will also be ignored for 2002-03 revenue reporting purposes as irrelevant for a comparison of actual to estimated revenues.

#### **General Fund and Motor License Fund Growth (\$ thousands)**

| Revenue Sources                                       | July<br><u>2002</u>   | July<br>2001          | Growth                  | YTD<br>2002-03        | YTD<br>2001-02       | Growth                  |
|-------------------------------------------------------|-----------------------|-----------------------|-------------------------|-----------------------|----------------------|-------------------------|
| TOTAL - GENERAL FUND                                  | 1,448,194             | 1,387,129             | 4.4%                    | 1,448,194             | 1,387,129            | 4.4%                    |
| TOTAL - TAX REVENUE                                   | 1,434,938             | 1,364,173             | <u>4.4 / 0</u><br>5.2 % | 1,434,938             | 1,364,173            | <u>4.4 / 0</u><br>5.2 % |
|                                                       | 1,434,938<br>135,748  | 1,304,173<br>120,896  | 12.3%                   | 1,454,558<br>135,748  | 1,504,175<br>120,896 | <u>3.276</u><br>12.3%   |
| TOTAL - Corporation Taxes Accelerated Deposits        | (95)                  | (456)                 | 12.3%<br>79.3%          | (95)                  | (456)                | 79.3%                   |
| Corporate Net Income                                  | 86,558                | 85,389                | 1.4%                    | 86,558                | 85,389               | 1.4%                    |
| Capital Stock & Franchise                             | 36,007                | 34,231                | 5.2%                    | 36,007                | 34,231               | 5.2%                    |
| Selective Business Total                              | 13,278                | <u>1,732</u>          | <u>666.5%</u>           | 13,278                | 1,732                | <u>666.5%</u>           |
| Utility Gross Receipts                                | 11,923                | 513                   |                         | 11,923                | 513                  |                         |
| Utility Property Insurance Premiums                   | 82<br>695             | 0<br>957              | -27.4%                  | 82<br>695             | 0<br>957             | -27.4%                  |
| Financial Institutions                                | 82                    | 82                    | -0.2%                   | 82                    | 82                   | -0.2%                   |
| Other                                                 | 496                   | 180                   | 174.9%                  | 496                   | 180                  | 174.9%                  |
| <b>TOTAL - Consumption Taxes</b>                      | 733,346               | <u>677,466</u>        | <u>8.2%</u>             | 733,346               | <u>677,466</u>       | <u>8.2%</u>             |
| Sales and Use                                         | 700,744               | 661,707               | <u>5.9%</u>             | 700,744               | 661,707              | 5.9%                    |
| Non-Motor Vehicle                                     | 588,967               | 565,740               | 4.1%                    | 588,967               | 565,740              | 4.1%                    |
| Motor Vehicle<br>Cigarette                            | 111,778<br>17,629     | 95,967<br>526         | 16.5%                   | 111,778<br>17,629     | 95,967<br>526        | 16.5%                   |
| Malt Beverage                                         | 2,537                 | 3,012                 | -15.8%                  | 2,537                 | 3,012                | -15.8%                  |
| Liquor                                                | 12,436                | 12,220                | 1.8%                    | 12,436                | 12,220               | 1.8%                    |
| <b>TOTAL - Other Taxes</b>                            | <u>565,844</u>        | <u>565,811</u>        | <u>0.0%</u>             | <u>565,844</u>        | <u>565,811</u>       | <u>0.0%</u>             |
| Personal Income                                       | 464,704               | <u>459,068</u>        | 1.2%                    | 464,704               | <u>459,068</u>       | 1.2%                    |
| Withholding                                           | 440,661               | 433,207               | 1.7%                    | 440,661               | 433,207              | 1.7%                    |
| Non-Withholding                                       | 24,044                | 25,862<br>29,170      | -7.0%<br>50.2%          | 24,044                | 25,862<br>29,170     | -7.0%<br>50.2%          |
| Realty Transfer<br>Inheritance                        | 43,828<br>57,152      | 77,424                | -26.2%                  | 43,828<br>57,152      | 77,424               | -26.2%                  |
| Minor and Repealed                                    | 160                   | 148                   | 8.2%                    | 160                   | 148                  | 8.2%                    |
| TOTAL - NONTAX REVENUE                                | <u>13,256</u>         | <u>22,956</u>         | <u>-42.3%</u>           | <u>13,256</u>         | <u>22,956</u>        | <u>-42.3%</u>           |
| Liquor Store Profits                                  | 0                     | 0                     | 40.107                  | 0                     | 0                    | 40.10/                  |
| Licenses, Fees & Misc. Total                          | 10,469                | <u>20,587</u>         | <u>-49.1%</u>           | 10,469                | <u>20,587</u>        | <u>-49.1%</u>           |
| Licenses and Fees Miscellaneous                       | 6,044<br>4,424        | 5,925<br>14,662       | 2.0%<br>-69.8%          | 6,044<br>4,424        | 5,925<br>14,662      | 2.0%<br>-69.8%          |
| Fines, Penalties & Interest Total                     | 2,788                 | 2,369                 | 17.7%                   | 2,788                 | 2,369                | 17.7%                   |
| FP&I On Taxes                                         | $\frac{2,379}{2,379}$ | $\frac{2,259}{2,259}$ | 5.3%                    | $\frac{2,379}{2,379}$ | 2,259                | 5.3%                    |
| FP&I Other                                            | 408                   | 110                   | 271.2%                  | 408                   | 110                  | 271.2%                  |
| TOTAL - MOTOR LICENSE FUND                            | <u>229,628</u>        | <u>211,905</u>        | <u>8.4%</u>             | <u>229,628</u>        | <u>211,905</u>       | <u>8.4%</u>             |
| TOTAL - Liquid Fuels Taxes                            | <u>153,455</u>        | <u>147,938</u>        | <u>3.7%</u>             | <u>153,455</u>        | <u>147,938</u>       | <u>3.7%</u>             |
| Liquid Fuels                                          | 152,718               | 147,392               | 3.6%                    | 152,718               | 147,392              | 3.6%                    |
| Fuels                                                 | 20                    | 63                    | -68.5%                  | 20                    | 63                   | -68.5%                  |
| Motor Carriers/IFTA                                   | 603                   | 423                   | 42.6%                   | 603                   | 423                  | 42.6%                   |
| Alternative Fuels Oil Company Franchise               | 100<br>14             | 56<br>4               | 79.2%<br>239.0%         | 100<br>14             | 56<br>4              | 79.2%<br>239.0%         |
| Total - Licenses and Fees                             | 70,575                | <u>56,626</u>         | 239.0%<br>24.6%         | 70,57 <u>5</u>        | <u>56,626</u>        | 239.0%<br>24.6%         |
| Special Hauling Permits                               | 1,350                 | 1,884                 | -28.3%                  | 1,350                 | 1,884                | -28.3%                  |
| Registrations Other States-IRP                        | 8,588                 | 2,672                 | 221.4%                  | 8,588                 | 2,672                | 221.4%                  |
| Operators Licenses                                    | 4,493                 | 4,468                 | 0.6%                    | 4,493                 | 4,468                | 0.6%                    |
| Vehicle Registrations & Titling                       | 54,150                | 45,329                | 19.5%                   | 54,150                | 45,329               | 19.5%                   |
| Miscellaneous Collections                             | 1,993                 | 2,274                 | -12.4%                  | 1,993                 | 2,274                | -12.4%                  |
| Total - Other Motor Receipts                          | <u>5,599</u>          | <u>7,341</u>          | <u>-23.7%</u>           | <u>5.599</u>          | <u>7,341</u>         | <u>-23.7%</u>           |
| Gross Receipts Aeronautics Fines                      | $0 \\ 0$              | $\frac{4}{0}$         | -100.0%                 | $0 \\ 0$              | 4 0                  | -100.0%                 |
| Vehicle Code Fines                                    | 4,120                 | 4,048                 | 1.8%                    | 4,120                 | 4,048                | 1.8%                    |
| Miscellaneous - Treasury                              | (1,141)               | 2,001                 | -157.0%                 | (1,141)               | 2,001                | -157.0%                 |
| Miscellaneous - Transportation                        | 2,278                 | 2,082                 | 9.4%                    | 2,278                 | 2,082                | 9.4%                    |
| Miscellaneous - General Services                      | 19                    | 3                     | 563.2%                  | 19                    | 3                    | 563.2%                  |
| Miscellaneous - Revenue                               | 0                     | (709)                 | 1.40.407                | 0                     | (708)                | 1.40.407                |
| Vehicle Code Fines Clearing Acct. Justice Collections | 322<br>(0)            | (798)<br>1            | 140.4%<br>-105.6%       | 322<br>(0)            | (798)<br>1           | 140.4%<br>-105.6%       |
| Justice Conections                                    | (0)                   | 1                     | -103.070                | (0)                   | 1                    | -103.070                |