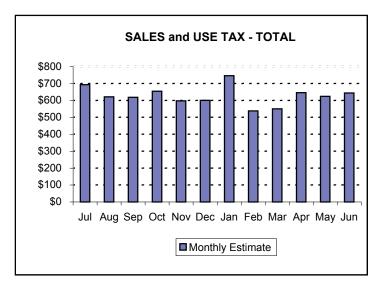

#### General Fund

General Fund collections of \$1,448.2 million for the month of July were \$1.6 million, or 0.1%, below the official estimate.

- July Corporation Tax collections of \$135.7 million were below the monthly estimate by \$2.6 million, or 1.8%.
- Total Sales and Use Tax (SUT) collections of \$700.7 million for July exceeded the monthly estimate by \$7.5 million, or 1.1%.
- Total Personal Income Tax (PIT) collections of \$464.7 million were below the monthly estimate by \$3.3 million, or 0.7%.
- Realty Transfer Tax (RTT) collections of \$43.8 million for July exceeded the monthly estimate by 0.1%.
- Inheritance Tax collections of \$57.2 million for July exceeded the monthly estimate by \$1.1 million, or 1.9%.
- Total Nontax revenue collections of \$13.3 million for the month of July were below the monthly estimate by \$5.2 million, or 28.3%. Please note that the July 2002 revenue collections do not reflect the \$1.0 billion transfer from the Tax Stabilization Reserve Fund to the General Fund that occurred in July. Although this transfer was recorded on the revenue accounting system in July 2002, the transaction has been accounted for as a specific item on the fiscal year 2001-02 General Fund financial statement. Any future transactions involving the Tax Stabilization Reserve Fund will also be ignored for 2002-03 revenue reporting purposes as irrelevant for a comparison of actual to estimated revenues.