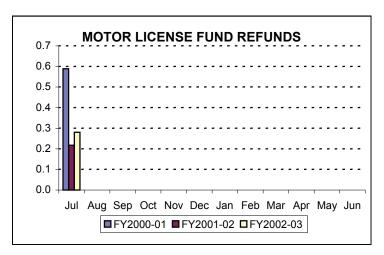

#### Refunds of Taxes<sup>1</sup>

(\$ thousands)

|                            | July<br><u>2002</u> | July<br><u>2001</u> | July<br><u>2000</u> | YTD<br><u>2001-02</u> | YTD<br>2001-02 | YTD<br><u>2000-01</u> |
|----------------------------|---------------------|---------------------|---------------------|-----------------------|----------------|-----------------------|
| General Fund:              | 64,663              | 69,687              | 47,113              | 64,663                | <u>69,687</u>  | <u>47,113</u>         |
| Corporation Taxes          | 29,422              | 47,783              | 18,968              | 29,422                | 47,783         | 18,968                |
| Sales and Use Tax          | 4,566               | 6,171               | 8,027               | 4,566                 | 6,171          | 8,027                 |
| Employer Tax               | 975                 | 1,005               | 355                 | 975                   | 1,005          | 355                   |
| Personal Income Tax        | 27,008              | 13,284              | 17,812              | 27,008                | 13,284         | 17,812                |
| Miscellaneous              | 2,693               | 1,444               | 1,951               | 2,693                 | 1,444          | 1,951                 |
| <b>Motor License Fund:</b> | <u>280</u>          | <u>218</u>          | <u>589</u>          | <u>280</u>            | <u>218</u>     | <u>589</u>            |

<sup>&</sup>lt;sup>1</sup> Refund numbers reflect amounts recorded by the Department of Revenue in the executive authorizations for refunds.