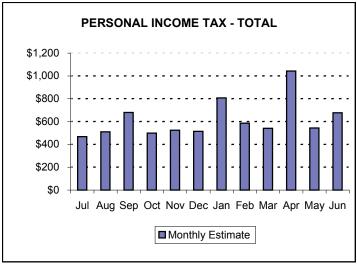

#### General Fund

General Fund collections of \$1,448.2 million for the month of July were \$1.6 million, or 0.1%, below the official estimate.

- July Corporation Tax collections of \$135.7 million were below the monthly estimate by \$2.6 million, or 1.8%.
- Total Sales and Use Tax (SUT) collections of \$700.7 million for July exceeded the monthly estimate by \$7.5 million, or 1.1%.
- Total Personal Income Tax (PIT) collections of \$464.7 million were below the monthly estimate by \$3.3 million, or 0.7%.
- Realty Transfer Tax (RTT) collections of \$43.8 million for July exceeded the monthly estimate by 0.1%.
- Inheritance Tax collections of \$57.2 million for July exceeded the monthly estimate by \$1.1 million, or 1.9%.
- Total Nontax revenue collections of \$13.3 million for the month of July were below the monthly estimate by \$5.2 million, or 28.3%. Please note that the July 2002 revenue collections do not reflect the \$1.0 billion transfer from the Tax Stabilization Reserve Fund to the General Fund that occurred in July. Although this transfer was recorded on the revenue accounting system in July 2002, the transaction has been accounted for as a specific item on the fiscal year 2001-02 General Fund financial statement. Any future transactions involving the Tax Stabilization Reserve Fund will also be ignored for 2002-03 revenue reporting purposes as irrelevant for a comparison of actual to estimated revenues.