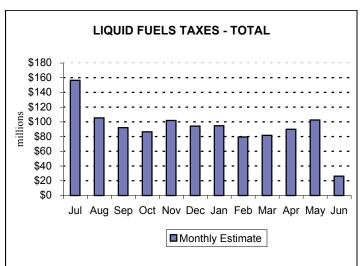

#### Motor License Fund

Motor License Fund collections of \$229.6 million in July fell short of the monthly estimate by \$1.3 million, or 0.6%.

• Total Liquid Fuels Tax collections of \$153.5 million for the month of July were below the monthly estimate by \$3.0 million, or 1.9%.