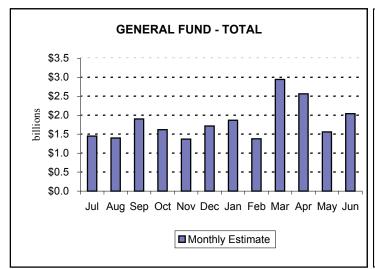

#### General Fund

General Fund collections of \$1,448.2 million for the month of July were \$1.6 million, or 0.1%, below the official estimate.

- July Corporation Tax collections of \$135.7 million were below the monthly estimate by \$2.6 million, or 1.8%.
- Total Sales and Use Tax (SUT) collections of \$700.7 million for July exceeded the monthly estimate by \$7.5 million, or 1.1%.
- Total Personal Income Tax (PIT) collections of \$464.7 million were below the monthly estimate by \$3.3 million, or 0.7%.
- Realty Transfer Tax (RTT) collections of \$43.8 million for July exceeded the monthly estimate by 0.1%.
- Inheritance Tax collections of \$57.2 million for July exceeded the monthly estimate by \$1.1 million, or 1.9%.
- Total Nontax revenue collections of \$13.3 million for the month of July were below the monthly estimate by \$5.2 million, or 28.3%. Please note that the July 2002 revenue collections do not reflect the \$1.0 billion transfer from the Tax Stabilization Reserve Fund to the General Fund that occurred in July. Although this transfer was recorded on the revenue accounting system in July 2002, the transaction has been accounted for as a specific item on the fiscal year 2001-02 General Fund financial statement. Any future transactions involving the Tax Stabilization Reserve Fund will also be ignored for 2002-03 revenue reporting purposes as irrelevant for a comparison of actual to estimated revenues.

## **Monthly Revenue Receipts**