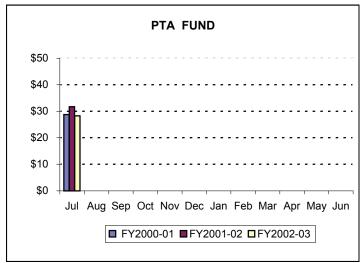

#### Lottery Fund and Public Transportation Assistance (PTA) Fund Comparison of Cumulative Receipts

#### **Revenue Receipts for Selected Special Funds**

(\$ thousands)

|                                         | July        | July        | July        | YTD            | YTD            | YTD            |
|-----------------------------------------|-------------|-------------|-------------|----------------|----------------|----------------|
| Fund Name                               | <u>2002</u> | <u>2001</u> | <u>2000</u> | <u>2002-03</u> | <u>2001-02</u> | <u>2000-01</u> |
| Lottery <sup>1</sup>                    | 92,944      | 78,042      | 63,264      | 92,944         | 78,042         | 63,264         |
| <b>Public Transportation Assistance</b> | 28,265      | 31,707      | 28,752      | 28,265         | 31,707         | 28,752         |
| Game                                    | 598         | 214         | 1,669       | 598            | 214            | 1,669          |
| Fish                                    | 2,140       | 2,054       | 1,957       | 2,140          | 2,054          | 1,957          |
| Racing                                  | 1,366       | 1,189       | 1,506       | 1,366          | 1,189          | 1,506          |
| Banking                                 | 2,686       | 2,418       | 2,749       | 2,686          | 2,418          | 2,749          |
| Fire Insurance                          | 0           | 151         | 0           | 0              | 151            | 0              |
| Municipal Pension                       | 25          | 834         | 699         | 25             | 834            | 699            |
| Highway/Bridge <sup>2</sup>             | 1,560       | 811         | 925         | 1,560          | 811            | 925            |