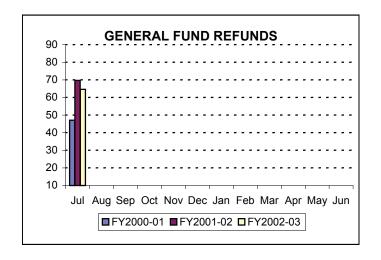

#### Refunds of Taxes<sup>1</sup>

(\$ thousands)

|                            | July<br><u>2002</u> | July<br><u>2001</u> | July<br><u>2000</u> | YTD<br><u>2001-02</u> | YTD<br>2001-02 | YTD<br><u>2000-01</u> |
|----------------------------|---------------------|---------------------|---------------------|-----------------------|----------------|-----------------------|
| General Fund:              | 64,663              | 69,687              | 47,113              | 64,663                | <u>69,687</u>  | <u>47,113</u>         |
| Corporation Taxes          | 29,422              | 47,783              | 18,968              | 29,422                | 47,783         | 18,968                |
| Sales and Use Tax          | 4,566               | 6,171               | 8,027               | 4,566                 | 6,171          | 8,027                 |
| Employer Tax               | 975                 | 1,005               | 355                 | 975                   | 1,005          | 355                   |
| Personal Income Tax        | 27,008              | 13,284              | 17,812              | 27,008                | 13,284         | 17,812                |
| Miscellaneous              | 2,693               | 1,444               | 1,951               | 2,693                 | 1,444          | 1,951                 |
| <b>Motor License Fund:</b> | <u>280</u>          | <u>218</u>          | <u>589</u>          | <u>280</u>            | <u>218</u>     | <u>589</u>            |

<sup>&</sup>lt;sup>1</sup> Refund numbers reflect amounts recorded by the Department of Revenue in the executive authorizations for refunds.