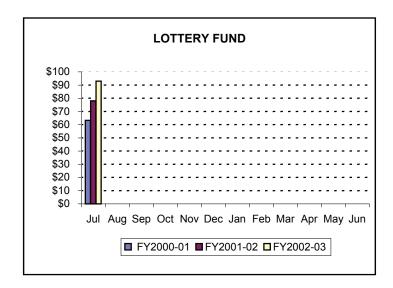

#### Lottery Fund and Public Transportation Assistance (PTA) Fund Comparison of Cumulative Receipts

#### **Revenue Receipts for Selected Special Funds**

(\$ thousands)

|                                         | July        | July        | July        | YTD            | YTD            | YTD            |
|-----------------------------------------|-------------|-------------|-------------|----------------|----------------|----------------|
| Fund Name                               | <u>2002</u> | <u>2001</u> | <u>2000</u> | <u>2002-03</u> | <u>2001-02</u> | <u>2000-01</u> |
| Lottery <sup>1</sup>                    | 92,944      | 78,042      | 63,264      | 92,944         | 78,042         | 63,264         |
| <b>Public Transportation Assistance</b> | 28,265      | 31,707      | 28,752      | 28,265         | 31,707         | 28,752         |
| Game                                    | 598         | 214         | 1,669       | 598            | 214            | 1,669          |
| Fish                                    | 2,140       | 2,054       | 1,957       | 2,140          | 2,054          | 1,957          |
| Racing                                  | 1,366       | 1,189       | 1,506       | 1,366          | 1,189          | 1,506          |
| Banking                                 | 2,686       | 2,418       | 2,749       | 2,686          | 2,418          | 2,749          |
| Fire Insurance                          | 0           | 151         | 0           | 0              | 151            | 0              |
| Municipal Pension                       | 25          | 834         | 699         | 25             | 834            | 699            |
| Highway/Bridge <sup>2</sup>             | 1,560       | 811         | 925         | 1,560          | 811            | 925            |