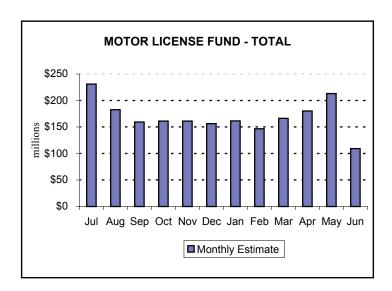

#### Motor License Fund

Motor License Fund collections of \$229.6 million in July fell short of the monthly estimate by \$1.3 million, or 0.6%.

• Total Liquid Fuels Tax collections of \$153.5 million for the month of July were below the monthly estimate by \$3.0 million, or 1.9%.