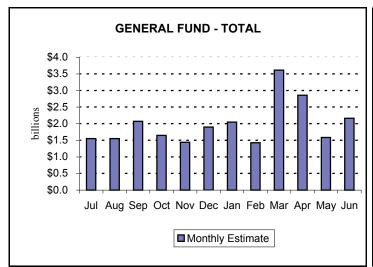

## Fiscal Year 2004-05 General Fund Monthly Distribution (Thousands \$)

| Revenue Sources                          | <u>Jul-04</u>    | <u>Aug-04</u>    | <u>Sep-04</u>  | Oct-04           | <u>Nov-04</u>    | <u>Dec-04</u>    | <u>Jan-05</u>  | <u>Feb-05</u>  | <u>Mar-05</u>    | <u>Apr-05</u>    | <u>May-05</u>    | <u>Jun-05</u>  |
|------------------------------------------|------------------|------------------|----------------|------------------|------------------|------------------|----------------|----------------|------------------|------------------|------------------|----------------|
| TOTAL - GENERAL FUND                     | <u>1,552,200</u> | <u>1,553,000</u> | 2,072,300      | <u>1,650,000</u> | 1,442,400        | <u>1,899,900</u> | 2,046,300      | 1,426,300      | 3,615,100        | 2,859,600        | <u>1,586,300</u> | 2,163,100      |
| TOTAL - TAX REVENUE                      | <u>1,525,900</u> | <u>1,503,800</u> | 2,044,900      | <u>1,628,400</u> | <u>1,414,900</u> | <u>1,875,900</u> | 2,005,100      | 1,382,000      | 3,566,100        | <u>2,776,000</u> | 1,537,200        | 2,127,900      |
| TOTAL - Corp. Taxes Accelerated Deposits | <u>63,700</u>    | <u>50,800</u>    | <u>492,200</u> | <u>146,900</u>   | <u>46,700</u>    | 440,900          | <u>96,000</u>  | <u>62,200</u>  | <u>2,167,300</u> | <u>559,700</u>   | <u>92,300</u>    | <u>473,700</u> |
| Corporate Net Inc.                       | 39,400           | 30,800           | 281,200        | 97,600           | 26,400           | 277,400          | 60,400         | 28,400         | 291,100          | 342,200          | 33,400           | 307,500        |
| Capital Stock & Fr.                      | 23,200           | 16,900           | 170,000        | 45,900           | 18,100           | 157,100          | 30,800         | 12,800         | 166,300          | 133,500          | 26,600           | 156,900        |
| Select Bus. Total                        | <u>1,100</u>     | 3,100            | 41,000         | 3,400            | 2,200            | 6,400            | 4,800          | 21,000         | 1,709,900        | 84,000           | 32,300           | 9,300          |
| Util. Gross Rec.                         | 600              | 100              | 29,600         | 100              | 100              | 100              | 100            | 2,000          | 1,217,700        | 1,100            | (5,700)          | 100            |
| Util. Property                           | 0                | 0                | 5,300          | 0                | 0                | 0                | 0              | 0              | 0                | 0                | 34,800           | 0              |
| Insurance Prem.                          | 200              | 2,000            | 800            | 1,100            | 1,300            | 1,100            | 3,300          | 17,800         | 300,800          | 75,300           | 2,400            | 3,400          |
| Financial Inst.                          | 0                | 700              | 4,500          | 1,800            | 500              | 4,200            | 600            | 700            | 188,700          | 4,200            | 500              | 4,100          |
| Other                                    | 300              | 300              | 800            | 400              | 300              | 1,000            | 800            | 500            | 2,700            | 3,400            | 300              | 1,700          |
| TOTAL - Consumption Taxes                | <u>775,900</u>   | <u>765,600</u>   | <u>749,400</u> | <u>773,800</u>   | <u>726,100</u>   | <u>737,500</u>   | <u>860,000</u> | <u>647,400</u> | <u>670,200</u>   | <u>764,200</u>   | <u>770,300</u>   | <u>781,300</u> |
| Sales and Use                            | 710,600          | 668,200          | 651,100        | 687,600          | 635,500          | 642,800          | 784,300        | 564,500        | 587,200          | 675,600          | 662,000          | 681,900        |
| Non-Motor                                | 605,900          | 545,800          | 539,900        | 581,400          | 541,500          | 546,800          | 694,900        | 482,500        | 478,500          | 567,200          | 547,100          | 563,800        |
| Motor Vehicle                            | 104,700          | 122,400          | 111,200        | 106,200          | 94,000           | 96,000           | 89,400         | 82,000         | 108,700          | 108,400          | 114,900          | 118,100        |
| Cigarette                                | 45,200           | 81,500           | 82,400         | 70,200           | 74,400           | 74,700           | 49,300         | 68,000         | 67,100           | 72,700           | 76,700           | 82,500         |
| Malt Beverage                            | 2,100            | 2,200            | 2,200          | 2,000            | 2,000            | 2,000            | 1,900          | 1,900          | 1,800            | 1,900            | 2,200            | 2,300          |
| Liquor                                   | 18,000           | 13,700           | 13,700         | 14,000           | 14,200           | 18,000           | 24,500         | 13,000         | 14,100           | 14,000           | 29,400           | 14,600         |
| TOTAL - Other Taxes                      | <u>686,300</u>   | <u>687,400</u>   | 803,300        | 707,700          | 642,100          | <u>697,500</u>   | 1,049,100      | <u>672,400</u> | <u>728,600</u>   | 1,452,100        | <u>674,600</u>   | <u>872,900</u> |
| Personal Income                          | 565,400          | 587,300          | 708,100        | 615,500          | 554,300          | 602,800          | 959,400        | 592,200        | 631,700          | 1,359,300        | 580,200          | 765,300        |
| Withholding                              | 535,200          | 561,200          | 490,800        | 566,700          | 540,000          | 540,100          | 658,200        | 564,700        | 559,900          | 586,700          | 547,300          | 548,300        |
| Non-Withholding                          | 30,200           | 26,100           | 217,300        | 48,800           | 14,300           | 62,700           | 301,200        | 27,500         | 71,800           | 772,600          | 32,900           | 217,000        |
| Realty Transfer                          | 52,300           | 33,400           | 34,200         | 31,600           | 27,000           | 33,700           | 29,000         | 22,600         | 29,800           | 29,300           | 30,900           | 37,100         |
| Inheritance                              | 68,500           | 66,600           | 63,500         | 60,500           | 60,500           | 63,500           | 60,500         | 57,500         | 69,600           | 63,500           | 63,500           | 66,600         |
| Minor and Repealed                       | 100              | 100              | (2,500)        | 100              | 300              | (2,500)          | 200            | 100            | (2,500)          | 0                | 0                | 3,900          |
| TOTAL - NONTAX REVENUE                   | <u>26,300</u>    | 49,200           | <u>27,400</u>  | <u>21,600</u>    | <u>27,500</u>    | 24,000           | 41,200         | 44,300         | <u>49,000</u>    | <u>83,600</u>    | <u>49,100</u>    | 35,200         |
| Liquor Store Profits                     | 0                | 0                | 0              | 0                | 0                | 0                | 0              | 20,000         | 20,000           | 14,900           | 0                | 0              |
| Lic. Fees & Misc.                        | 24,400           | 47,000           | <u>25,200</u>  | 19,500           | 24,400           | 22,000           | 38,700         | 22,300         | <u>27,100</u>    | 66,200           | 45,200           | 32,400         |
| Lic. and Fees                            | 7,400            | 10,300           | 6,900          | 8,300            | 8,300            | 8,000            | 22,300         | 7,900          | 9,600            | 14,300           | 9,900            | 8,800          |
| Miscellaneous                            | 17,000           | 36,700           | 18,300         | 11,200           | 16,100           | 14,000           | 16,400         | 14,400         | 17,500           | 51,900           | 35,300           | 23,600         |
| Fines, Pens & Int.                       | <u>1,900</u>     | 2,200            | 2,200          | 2,100            | 3,100            | 2,000            | 2,500          | 2,000          | 1,900            | <u>2,500</u>     | 3,900            | <u>2,800</u>   |
| F. P & I On Taxes                        | 1,600            | 1,900            | 2,000          | 1,900            | 2,900            | 1,800            | 2,100          | 1,900          | 1,400            | 2,300            | 3,700            | 2,500          |
| F. P & I Other                           | 300              | 300              | 200            | 200              | 200              | 200              | 400            | 100            | 500              | 200              | 200              | 300            |