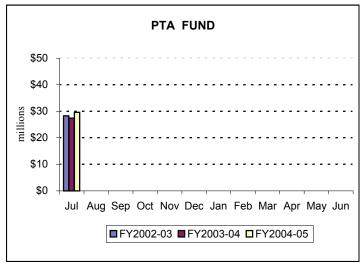

#### Lottery Fund and Public Transportation Assistance (PTA) Fund Comparison of Cumulative Receipts

## **Revenue Receipts for Selected Special Funds**

(\$ thousands)

|                                  | July        | July        | July        | YTD            | YTD            | YTD            |
|----------------------------------|-------------|-------------|-------------|----------------|----------------|----------------|
| Fund Name                        | <u>2004</u> | <u>2003</u> | <u>2002</u> | <u>2004-05</u> | <u>2003-04</u> | <u>2002-03</u> |
| Lottery <sup>1</sup>             | 79,923      | 127,532     | 92,944      | 79,923         | 127,532        | 92,944         |
| Public Transportation Assistance | 29,596      | 27,420      | 28,265      | 29,596         | 27,420         | 28,265         |
| Game                             | 1,409       | 287         | 598         | 1,409          | 287            | 598            |
| Fish                             | 2,134       | 1,997       | 2,140       | 2,134          | 1,997          | 2,140          |
| Racing                           | 1,134       | 1,189       | 1,366       | 1,134          | 1,189          | 1,366          |
| Banking                          | 3,707       | 3,364       | 2,686       | 3,707          | 3,364          | 2,686          |
| Fire Insurance                   | 273         | 1           | 0           | 273            | 1              | 0              |
| Municipal Pension                | 190         | 3,302       | 25          | 190            | 3,302          | 25             |
| Highway/Bridge <sup>2</sup>      | 115         | 1,235       | 1,560       | 115            | 1,235          | 1,560          |