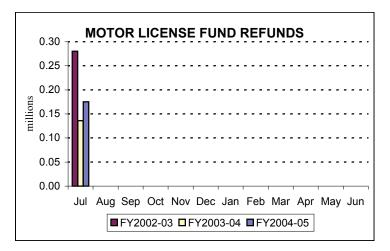

## Refunds of Taxes<sup>1</sup> (\$ thousands)

|                            | July<br><u>2004</u> | July<br>2003  | July<br><u>2002</u> | YTD<br><u>2004-05</u> | YTD<br>2003-04 | YTD<br>2002-03 |
|----------------------------|---------------------|---------------|---------------------|-----------------------|----------------|----------------|
| General Fund:              | 82,221              | <u>67,675</u> | 64,663              | 82,221                | <u>67,675</u>  | <u>64,663</u>  |
| Corporation Taxes          | 47,246              | 31,142        | 29,422              | 47,246                | 31,142         | 29,422         |
| Sales and Use Tax          | 11,900              | 7,216         | 4,566               | 11,900                | 7,216          | 4,566          |
| Employer Tax               | 633                 | 1,020         | 975                 | 633                   | 1,020          | 975            |
| Personal Income Tax        | 20,430              | 27,608        | 27,008              | 20,430                | 27,608         | 27,008         |
| Miscellaneous              | 2,013               | 689           | 2,693               | 2,013                 | 689            | 2,693          |
| <b>Motor License Fund:</b> | <u>175</u>          | <u>136</u>    | <u>280</u>          | <u>175</u>            | <u>136</u>     | <u>280</u>     |

## **Comparison of Cumulative Tax Refunds**