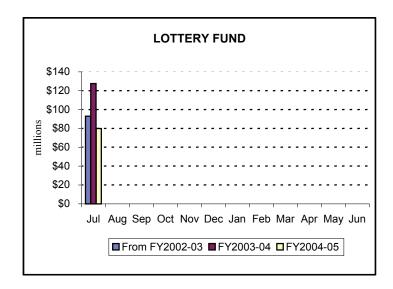

#### Lottery Fund and Public Transportation Assistance (PTA) Fund Comparison of Cumulative Receipts

## **Revenue Receipts for Selected Special Funds**

(\$ thousands)

|                                  | July        | July        | July        | YTD            | YTD            | YTD            |
|----------------------------------|-------------|-------------|-------------|----------------|----------------|----------------|
| Fund Name                        | <u>2004</u> | <u>2003</u> | <u>2002</u> | <u>2004-05</u> | <u>2003-04</u> | <u>2002-03</u> |
| Lottery <sup>1</sup>             | 79,923      | 127,532     | 92,944      | 79,923         | 127,532        | 92,944         |
| Public Transportation Assistance | 29,596      | 27,420      | 28,265      | 29,596         | 27,420         | 28,265         |
| Game                             | 1,409       | 287         | 598         | 1,409          | 287            | 598            |
| Fish                             | 2,134       | 1,997       | 2,140       | 2,134          | 1,997          | 2,140          |
| Racing                           | 1,134       | 1,189       | 1,366       | 1,134          | 1,189          | 1,366          |
| Banking                          | 3,707       | 3,364       | 2,686       | 3,707          | 3,364          | 2,686          |
| Fire Insurance                   | 273         | 1           | 0           | 273            | 1              | 0              |
| Municipal Pension                | 190         | 3,302       | 25          | 190            | 3,302          | 25             |
| Highway/Bridge <sup>2</sup>      | 115         | 1,235       | 1,560       | 115            | 1,235          | 1,560          |