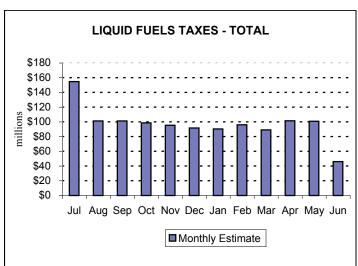

## **Motor License Fund Monthly Revenue Estimates**

#### Fiscal Year 2004-05 Motor License Fund Monthly Distribution (Thousands \$)

| Revenue Sources                    | <u>Jul-04</u> | Aug-04        | Sep-04         | Oct-04         | <u>Nov-04</u>  | <u>Dec-04</u>  | <u>Jan-05</u>  | <u>Feb-05</u>  | <u>Mar-05</u>  | <u>Apr-05</u>  | <u>May-05</u> | <u>Jun-05</u>  |
|------------------------------------|---------------|---------------|----------------|----------------|----------------|----------------|----------------|----------------|----------------|----------------|---------------|----------------|
| TOTAL - MOTOR LICENSE FUND         | 235,500       | 180,530       | <u>170,830</u> | <u>173,720</u> | <u>156,870</u> | <u>153,910</u> | <u>160,510</u> | <u>162,880</u> | <u>180,490</u> | <u>188,540</u> | 210,090       | <u>127,990</u> |
|                                    |               |               |                |                |                |                |                |                |                |                |               |                |
| <b>TOTAL - Liquid Fuels Taxes</b>  | 154,850       | 101,380       | 101,200        | 98,720         | 95,520         | 91,640         | 90,410         | 96,060         | 89,200         | 101,530        | 100,800       | 46,150         |
| Liquid Fuels                       | 154,000       | 53,590        | 53,960         | 53,680         | 48,020         | 46,230         | 47,190         | 46,880         | 41,040         | 52,260         | 49,230        | (53,190)       |
| Fuels                              | 10            | 12,900        | 13,150         | 12,430         | 14,000         | 13,850         | 13,180         | 11,860         | 13,460         | 12,360         | 13,160        | 28,130         |
| Motor Carriers/IFTA                | 800           | 3,770         | 2,670          | 1,660          | 4,490          | 3,450          | 1,770          | 2,970          | 2,860          | 1,190          | 1,980         | 1,060          |
| Alternative Fuels                  | 20            | 20            | 30             | 30             | 0              | 10             | 30             | 60             | 30             | 0              | 10            | 110            |
| Oil Company Franchise              | 20            | 31,100        | 31,390         | 30,920         | 29,010         | 28,100         | 28,240         | 34,290         | 31,810         | 35,720         | 36,420        | 70,040         |
|                                    |               |               |                |                |                |                |                |                |                |                |               |                |
| TOTAL - Licenses & Fees            | <u>67,020</u> | <u>70,950</u> | <u>61,820</u>  | <u>65,740</u>  | <u>53,900</u>  | <u>54,750</u>  | <u>62,880</u>  | <u>59,100</u>  | 83,260         | <u>77,670</u>  | 100,120       | <u>88,590</u>  |
| Special Hauling Permits            | 1,750         | 1,560         | 1,470          | 2,180          | 1,390          | 1,510          | 1,510          | 950            | 1,390          | 1,430          | 1,440         | 1,660          |
| Registrations Other States - IRP   | 6,100         | 3,980         | 2,830          | 2,960          | 2,760          | 6,310          | 4,490          | 3,890          | 11,400         | 5,360          | 10,120        | 8,740          |
| Operators Licenses                 | 4,490         | 4,850         | 4,650          | 4,970          | 4,510          | 4,040          | 4,320          | 4,070          | 4,690          | 4,830          | 4,910         | 4,580          |
| Vehicle Registrations & Titling    | 52,050        | 58,210        | 50,680         | 52,920         | 42,880         | 40,390         | 50,350         | 47,200         | 62,520         | 63,350         | 80,640        | 71,180         |
| Miscellaneous Collections          | 2,630         | 2,350         | 2,190          | 2,710          | 2,360          | 2,500          | 2,210          | 2,990          | 3,260          | 2,700          | 3,010         | 2,430          |
|                                    |               |               |                |                |                |                |                |                |                |                |               |                |
| TOTAL - Other Motor Receipts       | <u>13,630</u> | <u>8,200</u>  | <u>7,810</u>   | <u>9,260</u>   | <u>7,450</u>   | <u>7,520</u>   | <u>7,220</u>   | <u>7,720</u>   | <u>8,030</u>   | <u>9,340</u>   | <u>9,170</u>  | (6,750)        |
| Gross Receipts                     | 0             | 0             | 0              | 0              | 0              | 0              | 0              | 0              | 0              | 0              | 0             | 0              |
| Vehicle Code Fines                 | 3,140         | 3,870         | 4,050          | 3,940          | 3,770          | 3,930          | 3,780          | 3,610          | 3,500          | 3,770          | 4,030         | (11,190)       |
| Miscellaneous - Treasury           | 1,380         | 3,010         | 2,790          | 2,910          | 2,940          | 2,990          | 2,670          | 2,870          | 2,720          | 3,100          | 2,930         | 2,990          |
| Miscellaneous - Transportation     | 6,440         | 1,340         | 1,280          | 2,270          | 1,650          | 1,160          | 1,050          | 1,300          | 1,770          | 1,940          | 2,950         | 1,150          |
| Miscellaneous - General Services   | 30            | 10            | 30             | 50             | 20             | 30             | 20             | 50             | 10             | 10             | 30            | 10             |
| Miscellaneous - Revenue            | 0             | 0             | 0              | 0              | 0              | 0              | 0              | 0              | 0              | 0              | 0             | 0              |
| Vehicle Code Fines - Clearing Acct | 2,640         | (30)          | (340)          | 90             | (930)          | (590)          | (300)          | (110)          | 30             | 520            | (770)         | 290            |