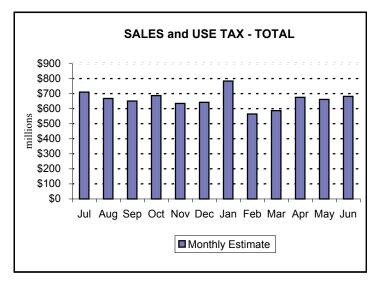

## Fiscal Year 2004-05 General Fund Monthly Distribution (Thousands \$)

| Revenue Sources                          | <u>Jul-04</u>    | <u>Aug-04</u>    | <u>Sep-04</u>  | Oct-04           | <u>Nov-04</u>    | <u>Dec-04</u>    | <u>Jan-05</u>  | <u>Feb-05</u>  | <u>Mar-05</u>    | <u>Apr-05</u>    | <u>May-05</u>    | <u>Jun-05</u>  |
|------------------------------------------|------------------|------------------|----------------|------------------|------------------|------------------|----------------|----------------|------------------|------------------|------------------|----------------|
| TOTAL - GENERAL FUND                     | <u>1,552,200</u> | <u>1,553,000</u> | 2,072,300      | <u>1,650,000</u> | 1,442,400        | <u>1,899,900</u> | 2,046,300      | 1,426,300      | 3,615,100        | 2,859,600        | <u>1,586,300</u> | 2,163,100      |
| TOTAL - TAX REVENUE                      | <u>1,525,900</u> | <u>1,503,800</u> | 2,044,900      | <u>1,628,400</u> | <u>1,414,900</u> | <u>1,875,900</u> | 2,005,100      | 1,382,000      | 3,566,100        | <u>2,776,000</u> | 1,537,200        | 2,127,900      |
| TOTAL - Corp. Taxes Accelerated Deposits | <u>63,700</u>    | <u>50,800</u>    | <u>492,200</u> | <u>146,900</u>   | <u>46,700</u>    | 440,900          | <u>96,000</u>  | <u>62,200</u>  | <u>2,167,300</u> | <u>559,700</u>   | <u>92,300</u>    | <u>473,700</u> |
| Corporate Net Inc.                       | 39,400           | 30,800           | 281,200        | 97,600           | 26,400           | 277,400          | 60,400         | 28,400         | 291,100          | 342,200          | 33,400           | 307,500        |
| Capital Stock & Fr.                      | 23,200           | 16,900           | 170,000        | 45,900           | 18,100           | 157,100          | 30,800         | 12,800         | 166,300          | 133,500          | 26,600           | 156,900        |
| Select Bus. Total                        | <u>1,100</u>     | 3,100            | 41,000         | 3,400            | 2,200            | 6,400            | 4,800          | 21,000         | 1,709,900        | 84,000           | 32,300           | 9,300          |
| Util. Gross Rec.                         | 600              | 100              | 29,600         | 100              | 100              | 100              | 100            | 2,000          | 1,217,700        | 1,100            | (5,700)          | 100            |
| Util. Property                           | 0                | 0                | 5,300          | 0                | 0                | 0                | 0              | 0              | 0                | 0                | 34,800           | 0              |
| Insurance Prem.                          | 200              | 2,000            | 800            | 1,100            | 1,300            | 1,100            | 3,300          | 17,800         | 300,800          | 75,300           | 2,400            | 3,400          |
| Financial Inst.                          | 0                | 700              | 4,500          | 1,800            | 500              | 4,200            | 600            | 700            | 188,700          | 4,200            | 500              | 4,100          |
| Other                                    | 300              | 300              | 800            | 400              | 300              | 1,000            | 800            | 500            | 2,700            | 3,400            | 300              | 1,700          |
| TOTAL - Consumption Taxes                | <u>775,900</u>   | <u>765,600</u>   | <u>749,400</u> | <u>773,800</u>   | <u>726,100</u>   | <u>737,500</u>   | <u>860,000</u> | <u>647,400</u> | <u>670,200</u>   | <u>764,200</u>   | <u>770,300</u>   | <u>781,300</u> |
| Sales and Use                            | 710,600          | 668,200          | 651,100        | 687,600          | 635,500          | 642,800          | 784,300        | 564,500        | 587,200          | 675,600          | 662,000          | 681,900        |
| Non-Motor                                | 605,900          | 545,800          | 539,900        | 581,400          | 541,500          | 546,800          | 694,900        | 482,500        | 478,500          | 567,200          | 547,100          | 563,800        |
| Motor Vehicle                            | 104,700          | 122,400          | 111,200        | 106,200          | 94,000           | 96,000           | 89,400         | 82,000         | 108,700          | 108,400          | 114,900          | 118,100        |
| Cigarette                                | 45,200           | 81,500           | 82,400         | 70,200           | 74,400           | 74,700           | 49,300         | 68,000         | 67,100           | 72,700           | 76,700           | 82,500         |
| Malt Beverage                            | 2,100            | 2,200            | 2,200          | 2,000            | 2,000            | 2,000            | 1,900          | 1,900          | 1,800            | 1,900            | 2,200            | 2,300          |
| Liquor                                   | 18,000           | 13,700           | 13,700         | 14,000           | 14,200           | 18,000           | 24,500         | 13,000         | 14,100           | 14,000           | 29,400           | 14,600         |
| TOTAL - Other Taxes                      | <u>686,300</u>   | <u>687,400</u>   | 803,300        | 707,700          | 642,100          | <u>697,500</u>   | 1,049,100      | <u>672,400</u> | <u>728,600</u>   | 1,452,100        | <u>674,600</u>   | <u>872,900</u> |
| Personal Income                          | 565,400          | 587,300          | 708,100        | 615,500          | 554,300          | 602,800          | 959,400        | 592,200        | 631,700          | 1,359,300        | 580,200          | 765,300        |
| Withholding                              | 535,200          | 561,200          | 490,800        | 566,700          | 540,000          | 540,100          | 658,200        | 564,700        | 559,900          | 586,700          | 547,300          | 548,300        |
| Non-Withholding                          | 30,200           | 26,100           | 217,300        | 48,800           | 14,300           | 62,700           | 301,200        | 27,500         | 71,800           | 772,600          | 32,900           | 217,000        |
| Realty Transfer                          | 52,300           | 33,400           | 34,200         | 31,600           | 27,000           | 33,700           | 29,000         | 22,600         | 29,800           | 29,300           | 30,900           | 37,100         |
| Inheritance                              | 68,500           | 66,600           | 63,500         | 60,500           | 60,500           | 63,500           | 60,500         | 57,500         | 69,600           | 63,500           | 63,500           | 66,600         |
| Minor and Repealed                       | 100              | 100              | (2,500)        | 100              | 300              | (2,500)          | 200            | 100            | (2,500)          | 0                | 0                | 3,900          |
| TOTAL - NONTAX REVENUE                   | <u>26,300</u>    | 49,200           | <u>27,400</u>  | <u>21,600</u>    | <u>27,500</u>    | 24,000           | 41,200         | 44,300         | <u>49,000</u>    | <u>83,600</u>    | <u>49,100</u>    | 35,200         |
| Liquor Store Profits                     | 0                | 0                | 0              | 0                | 0                | 0                | 0              | 20,000         | 20,000           | 14,900           | 0                | 0              |
| Lic. Fees & Misc.                        | 24,400           | 47,000           | <u>25,200</u>  | 19,500           | 24,400           | 22,000           | 38,700         | 22,300         | <u>27,100</u>    | 66,200           | 45,200           | 32,400         |
| Lic. and Fees                            | 7,400            | 10,300           | 6,900          | 8,300            | 8,300            | 8,000            | 22,300         | 7,900          | 9,600            | 14,300           | 9,900            | 8,800          |
| Miscellaneous                            | 17,000           | 36,700           | 18,300         | 11,200           | 16,100           | 14,000           | 16,400         | 14,400         | 17,500           | 51,900           | 35,300           | 23,600         |
| Fines, Pens & Int.                       | <u>1,900</u>     | 2,200            | 2,200          | 2,100            | 3,100            | 2,000            | 2,500          | 2,000          | 1,900            | <u>2,500</u>     | 3,900            | <u>2,800</u>   |
| F. P & I On Taxes                        | 1,600            | 1,900            | 2,000          | 1,900            | 2,900            | 1,800            | 2,100          | 1,900          | 1,400            | 2,300            | 3,700            | 2,500          |
| F. P & I Other                           | 300              | 300              | 200            | 200              | 200              | 200              | 400            | 100            | 500              | 200              | 200              | 300            |