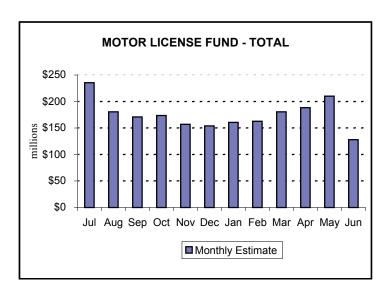

#### Fiscal Year 2004-05 Motor License Fund Monthly Distribution (Thousands \$)

| Revenue Sources                    | <u>Jul-04</u> | Aug-04        | Sep-04         | Oct-04         | <u>Nov-04</u>  | <u>Dec-04</u>  | <u>Jan-05</u>  | <u>Feb-05</u>  | <u>Mar-05</u>  | <u>Apr-05</u>  | <u>May-05</u> | <u>Jun-05</u>  |
|------------------------------------|---------------|---------------|----------------|----------------|----------------|----------------|----------------|----------------|----------------|----------------|---------------|----------------|
| TOTAL - MOTOR LICENSE FUND         | 235,500       | 180,530       | <u>170,830</u> | <u>173,720</u> | <u>156,870</u> | <u>153,910</u> | <u>160,510</u> | <u>162,880</u> | <u>180,490</u> | <u>188,540</u> | 210,090       | <u>127,990</u> |
|                                    |               |               |                |                |                |                |                |                |                |                |               |                |
| <b>TOTAL - Liquid Fuels Taxes</b>  | 154,850       | 101,380       | 101,200        | 98,720         | 95,520         | 91,640         | 90,410         | 96,060         | 89,200         | 101,530        | 100,800       | 46,150         |
| Liquid Fuels                       | 154,000       | 53,590        | 53,960         | 53,680         | 48,020         | 46,230         | 47,190         | 46,880         | 41,040         | 52,260         | 49,230        | (53,190)       |
| Fuels                              | 10            | 12,900        | 13,150         | 12,430         | 14,000         | 13,850         | 13,180         | 11,860         | 13,460         | 12,360         | 13,160        | 28,130         |
| Motor Carriers/IFTA                | 800           | 3,770         | 2,670          | 1,660          | 4,490          | 3,450          | 1,770          | 2,970          | 2,860          | 1,190          | 1,980         | 1,060          |
| Alternative Fuels                  | 20            | 20            | 30             | 30             | 0              | 10             | 30             | 60             | 30             | 0              | 10            | 110            |
| Oil Company Franchise              | 20            | 31,100        | 31,390         | 30,920         | 29,010         | 28,100         | 28,240         | 34,290         | 31,810         | 35,720         | 36,420        | 70,040         |
|                                    |               |               |                |                |                |                |                |                |                |                |               |                |
| TOTAL - Licenses & Fees            | <u>67,020</u> | <u>70,950</u> | <u>61,820</u>  | <u>65,740</u>  | <u>53,900</u>  | <u>54,750</u>  | <u>62,880</u>  | <u>59,100</u>  | 83,260         | <u>77,670</u>  | 100,120       | <u>88,590</u>  |
| Special Hauling Permits            | 1,750         | 1,560         | 1,470          | 2,180          | 1,390          | 1,510          | 1,510          | 950            | 1,390          | 1,430          | 1,440         | 1,660          |
| Registrations Other States - IRP   | 6,100         | 3,980         | 2,830          | 2,960          | 2,760          | 6,310          | 4,490          | 3,890          | 11,400         | 5,360          | 10,120        | 8,740          |
| Operators Licenses                 | 4,490         | 4,850         | 4,650          | 4,970          | 4,510          | 4,040          | 4,320          | 4,070          | 4,690          | 4,830          | 4,910         | 4,580          |
| Vehicle Registrations & Titling    | 52,050        | 58,210        | 50,680         | 52,920         | 42,880         | 40,390         | 50,350         | 47,200         | 62,520         | 63,350         | 80,640        | 71,180         |
| Miscellaneous Collections          | 2,630         | 2,350         | 2,190          | 2,710          | 2,360          | 2,500          | 2,210          | 2,990          | 3,260          | 2,700          | 3,010         | 2,430          |
|                                    |               |               |                |                |                |                |                |                |                |                |               |                |
| TOTAL - Other Motor Receipts       | <u>13,630</u> | <u>8,200</u>  | <u>7,810</u>   | <u>9,260</u>   | <u>7,450</u>   | <u>7,520</u>   | <u>7,220</u>   | <u>7,720</u>   | <u>8,030</u>   | <u>9,340</u>   | <u>9,170</u>  | (6,750)        |
| Gross Receipts                     | 0             | 0             | 0              | 0              | 0              | 0              | 0              | 0              | 0              | 0              | 0             | 0              |
| Vehicle Code Fines                 | 3,140         | 3,870         | 4,050          | 3,940          | 3,770          | 3,930          | 3,780          | 3,610          | 3,500          | 3,770          | 4,030         | (11,190)       |
| Miscellaneous - Treasury           | 1,380         | 3,010         | 2,790          | 2,910          | 2,940          | 2,990          | 2,670          | 2,870          | 2,720          | 3,100          | 2,930         | 2,990          |
| Miscellaneous - Transportation     | 6,440         | 1,340         | 1,280          | 2,270          | 1,650          | 1,160          | 1,050          | 1,300          | 1,770          | 1,940          | 2,950         | 1,150          |
| Miscellaneous - General Services   | 30            | 10            | 30             | 50             | 20             | 30             | 20             | 50             | 10             | 10             | 30            | 10             |
| Miscellaneous - Revenue            | 0             | 0             | 0              | 0              | 0              | 0              | 0              | 0              | 0              | 0              | 0             | 0              |
| Vehicle Code Fines - Clearing Acct | 2,640         | (30)          | (340)          | 90             | (930)          | (590)          | (300)          | (110)          | 30             | 520            | (770)         | 290            |