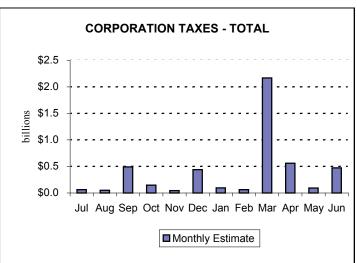

## Fiscal Year 2004-05 General Fund Monthly Distribution (Thousands \$)

| Revenue Sources                          | <u>Jul-04</u>    | <u>Aug-04</u>    | <u>Sep-04</u>  | Oct-04           | <u>Nov-04</u>    | <u>Dec-04</u>    | <u>Jan-05</u>  | <u>Feb-05</u>  | <u>Mar-05</u>    | <u>Apr-05</u>    | <u>May-05</u>    | <u>Jun-05</u>  |
|------------------------------------------|------------------|------------------|----------------|------------------|------------------|------------------|----------------|----------------|------------------|------------------|------------------|----------------|
| TOTAL - GENERAL FUND                     | <u>1,552,200</u> | <u>1,553,000</u> | 2,072,300      | <u>1,650,000</u> | 1,442,400        | <u>1,899,900</u> | 2,046,300      | 1,426,300      | 3,615,100        | 2,859,600        | <u>1,586,300</u> | 2,163,100      |
| TOTAL - TAX REVENUE                      | <u>1,525,900</u> | <u>1,503,800</u> | 2,044,900      | <u>1,628,400</u> | <u>1,414,900</u> | <u>1,875,900</u> | 2,005,100      | 1,382,000      | 3,566,100        | <u>2,776,000</u> | 1,537,200        | 2,127,900      |
| TOTAL - Corp. Taxes Accelerated Deposits | <u>63,700</u>    | <u>50,800</u>    | <u>492,200</u> | <u>146,900</u>   | <u>46,700</u>    | 440,900          | <u>96,000</u>  | <u>62,200</u>  | <u>2,167,300</u> | <u>559,700</u>   | <u>92,300</u>    | <u>473,700</u> |
| Corporate Net Inc.                       | 39,400           | 30,800           | 281,200        | 97,600           | 26,400           | 277,400          | 60,400         | 28,400         | 291,100          | 342,200          | 33,400           | 307,500        |
| Capital Stock & Fr.                      | 23,200           | 16,900           | 170,000        | 45,900           | 18,100           | 157,100          | 30,800         | 12,800         | 166,300          | 133,500          | 26,600           | 156,900        |
| Select Bus. Total                        | <u>1,100</u>     | 3,100            | 41,000         | 3,400            | 2,200            | 6,400            | 4,800          | 21,000         | 1,709,900        | 84,000           | 32,300           | 9,300          |
| Util. Gross Rec.                         | 600              | 100              | 29,600         | 100              | 100              | 100              | 100            | 2,000          | 1,217,700        | 1,100            | (5,700)          | 100            |
| Util. Property                           | 0                | 0                | 5,300          | 0                | 0                | 0                | 0              | 0              | 0                | 0                | 34,800           | 0              |
| Insurance Prem.                          | 200              | 2,000            | 800            | 1,100            | 1,300            | 1,100            | 3,300          | 17,800         | 300,800          | 75,300           | 2,400            | 3,400          |
| Financial Inst.                          | 0                | 700              | 4,500          | 1,800            | 500              | 4,200            | 600            | 700            | 188,700          | 4,200            | 500              | 4,100          |
| Other                                    | 300              | 300              | 800            | 400              | 300              | 1,000            | 800            | 500            | 2,700            | 3,400            | 300              | 1,700          |
| TOTAL - Consumption Taxes                | <u>775,900</u>   | <u>765,600</u>   | <u>749,400</u> | <u>773,800</u>   | <u>726,100</u>   | <u>737,500</u>   | <u>860,000</u> | <u>647,400</u> | <u>670,200</u>   | <u>764,200</u>   | <u>770,300</u>   | <u>781,300</u> |
| Sales and Use                            | 710,600          | 668,200          | 651,100        | 687,600          | 635,500          | 642,800          | 784,300        | 564,500        | 587,200          | 675,600          | 662,000          | 681,900        |
| Non-Motor                                | 605,900          | 545,800          | 539,900        | 581,400          | 541,500          | 546,800          | 694,900        | 482,500        | 478,500          | 567,200          | 547,100          | 563,800        |
| Motor Vehicle                            | 104,700          | 122,400          | 111,200        | 106,200          | 94,000           | 96,000           | 89,400         | 82,000         | 108,700          | 108,400          | 114,900          | 118,100        |
| Cigarette                                | 45,200           | 81,500           | 82,400         | 70,200           | 74,400           | 74,700           | 49,300         | 68,000         | 67,100           | 72,700           | 76,700           | 82,500         |
| Malt Beverage                            | 2,100            | 2,200            | 2,200          | 2,000            | 2,000            | 2,000            | 1,900          | 1,900          | 1,800            | 1,900            | 2,200            | 2,300          |
| Liquor                                   | 18,000           | 13,700           | 13,700         | 14,000           | 14,200           | 18,000           | 24,500         | 13,000         | 14,100           | 14,000           | 29,400           | 14,600         |
| TOTAL - Other Taxes                      | <u>686,300</u>   | <u>687,400</u>   | 803,300        | 707,700          | 642,100          | <u>697,500</u>   | 1,049,100      | <u>672,400</u> | <u>728,600</u>   | 1,452,100        | <u>674,600</u>   | <u>872,900</u> |
| Personal Income                          | 565,400          | 587,300          | 708,100        | 615,500          | 554,300          | 602,800          | 959,400        | 592,200        | 631,700          | 1,359,300        | 580,200          | 765,300        |
| Withholding                              | 535,200          | 561,200          | 490,800        | 566,700          | 540,000          | 540,100          | 658,200        | 564,700        | 559,900          | 586,700          | 547,300          | 548,300        |
| Non-Withholding                          | 30,200           | 26,100           | 217,300        | 48,800           | 14,300           | 62,700           | 301,200        | 27,500         | 71,800           | 772,600          | 32,900           | 217,000        |
| Realty Transfer                          | 52,300           | 33,400           | 34,200         | 31,600           | 27,000           | 33,700           | 29,000         | 22,600         | 29,800           | 29,300           | 30,900           | 37,100         |
| Inheritance                              | 68,500           | 66,600           | 63,500         | 60,500           | 60,500           | 63,500           | 60,500         | 57,500         | 69,600           | 63,500           | 63,500           | 66,600         |
| Minor and Repealed                       | 100              | 100              | (2,500)        | 100              | 300              | (2,500)          | 200            | 100            | (2,500)          | 0                | 0                | 3,900          |
| TOTAL - NONTAX REVENUE                   | <u>26,300</u>    | 49,200           | <u>27,400</u>  | <u>21,600</u>    | <u>27,500</u>    | 24,000           | 41,200         | 44,300         | <u>49,000</u>    | <u>83,600</u>    | <u>49,100</u>    | 35,200         |
| Liquor Store Profits                     | 0                | 0                | 0              | 0                | 0                | 0                | 0              | 20,000         | 20,000           | 14,900           | 0                | 0              |
| Lic. Fees & Misc.                        | 24,400           | 47,000           | <u>25,200</u>  | 19,500           | 24,400           | 22,000           | 38,700         | 22,300         | <u>27,100</u>    | 66,200           | 45,200           | 32,400         |
| Lic. and Fees                            | 7,400            | 10,300           | 6,900          | 8,300            | 8,300            | 8,000            | 22,300         | 7,900          | 9,600            | 14,300           | 9,900            | 8,800          |
| Miscellaneous                            | 17,000           | 36,700           | 18,300         | 11,200           | 16,100           | 14,000           | 16,400         | 14,400         | 17,500           | 51,900           | 35,300           | 23,600         |
| Fines, Pens & Int.                       | <u>1,900</u>     | 2,200            | 2,200          | 2,100            | 3,100            | 2,000            | 2,500          | 2,000          | 1,900            | <u>2,500</u>     | 3,900            | <u>2,800</u>   |
| F. P & I On Taxes                        | 1,600            | 1,900            | 2,000          | 1,900            | 2,900            | 1,800            | 2,100          | 1,900          | 1,400            | 2,300            | 3,700            | 2,500          |
| F. P & I Other                           | 300              | 300              | 200            | 200              | 200              | 200              | 400            | 100            | 500              | 200              | 200              | 300            |