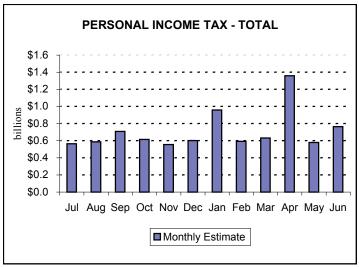

## Fiscal Year 2004-05 General Fund Monthly Distribution (Thousands \$)

| Revenue Sources                          | <u>Jul-04</u>    | <u>Aug-04</u>    | <u>Sep-04</u>  | Oct-04           | <u>Nov-04</u>    | <u>Dec-04</u>    | <u>Jan-05</u>  | <u>Feb-05</u>  | <u>Mar-05</u>    | <u>Apr-05</u>    | <u>May-05</u>    | <u>Jun-05</u>  |
|------------------------------------------|------------------|------------------|----------------|------------------|------------------|------------------|----------------|----------------|------------------|------------------|------------------|----------------|
| TOTAL - GENERAL FUND                     | <u>1,552,200</u> | <u>1,553,000</u> | 2,072,300      | <u>1,650,000</u> | 1,442,400        | <u>1,899,900</u> | 2,046,300      | 1,426,300      | 3,615,100        | 2,859,600        | <u>1,586,300</u> | 2,163,100      |
| TOTAL - TAX REVENUE                      | <u>1,525,900</u> | <u>1,503,800</u> | 2,044,900      | <u>1,628,400</u> | <u>1,414,900</u> | <u>1,875,900</u> | 2,005,100      | 1,382,000      | 3,566,100        | <u>2,776,000</u> | 1,537,200        | 2,127,900      |
| TOTAL - Corp. Taxes Accelerated Deposits | <u>63,700</u>    | <u>50,800</u>    | <u>492,200</u> | <u>146,900</u>   | <u>46,700</u>    | 440,900          | <u>96,000</u>  | <u>62,200</u>  | <u>2,167,300</u> | <u>559,700</u>   | <u>92,300</u>    | <u>473,700</u> |
| Corporate Net Inc.                       | 39,400           | 30,800           | 281,200        | 97,600           | 26,400           | 277,400          | 60,400         | 28,400         | 291,100          | 342,200          | 33,400           | 307,500        |
| Capital Stock & Fr.                      | 23,200           | 16,900           | 170,000        | 45,900           | 18,100           | 157,100          | 30,800         | 12,800         | 166,300          | 133,500          | 26,600           | 156,900        |
| Select Bus. Total                        | <u>1,100</u>     | 3,100            | 41,000         | 3,400            | 2,200            | 6,400            | 4,800          | 21,000         | 1,709,900        | 84,000           | 32,300           | 9,300          |
| Util. Gross Rec.                         | 600              | 100              | 29,600         | 100              | 100              | 100              | 100            | 2,000          | 1,217,700        | 1,100            | (5,700)          | 100            |
| Util. Property                           | 0                | 0                | 5,300          | 0                | 0                | 0                | 0              | 0              | 0                | 0                | 34,800           | 0              |
| Insurance Prem.                          | 200              | 2,000            | 800            | 1,100            | 1,300            | 1,100            | 3,300          | 17,800         | 300,800          | 75,300           | 2,400            | 3,400          |
| Financial Inst.                          | 0                | 700              | 4,500          | 1,800            | 500              | 4,200            | 600            | 700            | 188,700          | 4,200            | 500              | 4,100          |
| Other                                    | 300              | 300              | 800            | 400              | 300              | 1,000            | 800            | 500            | 2,700            | 3,400            | 300              | 1,700          |
| TOTAL - Consumption Taxes                | <u>775,900</u>   | <u>765,600</u>   | <u>749,400</u> | <u>773,800</u>   | <u>726,100</u>   | <u>737,500</u>   | <u>860,000</u> | <u>647,400</u> | <u>670,200</u>   | <u>764,200</u>   | <u>770,300</u>   | <u>781,300</u> |
| Sales and Use                            | 710,600          | 668,200          | 651,100        | 687,600          | 635,500          | 642,800          | 784,300        | 564,500        | 587,200          | 675,600          | 662,000          | 681,900        |
| Non-Motor                                | 605,900          | 545,800          | 539,900        | 581,400          | 541,500          | 546,800          | 694,900        | 482,500        | 478,500          | 567,200          | 547,100          | 563,800        |
| Motor Vehicle                            | 104,700          | 122,400          | 111,200        | 106,200          | 94,000           | 96,000           | 89,400         | 82,000         | 108,700          | 108,400          | 114,900          | 118,100        |
| Cigarette                                | 45,200           | 81,500           | 82,400         | 70,200           | 74,400           | 74,700           | 49,300         | 68,000         | 67,100           | 72,700           | 76,700           | 82,500         |
| Malt Beverage                            | 2,100            | 2,200            | 2,200          | 2,000            | 2,000            | 2,000            | 1,900          | 1,900          | 1,800            | 1,900            | 2,200            | 2,300          |
| Liquor                                   | 18,000           | 13,700           | 13,700         | 14,000           | 14,200           | 18,000           | 24,500         | 13,000         | 14,100           | 14,000           | 29,400           | 14,600         |
| TOTAL - Other Taxes                      | <u>686,300</u>   | <u>687,400</u>   | 803,300        | 707,700          | 642,100          | <u>697,500</u>   | 1,049,100      | <u>672,400</u> | <u>728,600</u>   | 1,452,100        | <u>674,600</u>   | <u>872,900</u> |
| Personal Income                          | 565,400          | 587,300          | 708,100        | 615,500          | 554,300          | 602,800          | 959,400        | 592,200        | 631,700          | 1,359,300        | 580,200          | 765,300        |
| Withholding                              | 535,200          | 561,200          | 490,800        | 566,700          | 540,000          | 540,100          | 658,200        | 564,700        | 559,900          | 586,700          | 547,300          | 548,300        |
| Non-Withholding                          | 30,200           | 26,100           | 217,300        | 48,800           | 14,300           | 62,700           | 301,200        | 27,500         | 71,800           | 772,600          | 32,900           | 217,000        |
| Realty Transfer                          | 52,300           | 33,400           | 34,200         | 31,600           | 27,000           | 33,700           | 29,000         | 22,600         | 29,800           | 29,300           | 30,900           | 37,100         |
| Inheritance                              | 68,500           | 66,600           | 63,500         | 60,500           | 60,500           | 63,500           | 60,500         | 57,500         | 69,600           | 63,500           | 63,500           | 66,600         |
| Minor and Repealed                       | 100              | 100              | (2,500)        | 100              | 300              | (2,500)          | 200            | 100            | (2,500)          | 0                | 0                | 3,900          |
| TOTAL - NONTAX REVENUE                   | <u>26,300</u>    | 49,200           | <u>27,400</u>  | <u>21,600</u>    | <u>27,500</u>    | 24,000           | 41,200         | 44,300         | <u>49,000</u>    | <u>83,600</u>    | <u>49,100</u>    | 35,200         |
| Liquor Store Profits                     | 0                | 0                | 0              | 0                | 0                | 0                | 0              | 20,000         | 20,000           | 14,900           | 0                | 0              |
| Lic. Fees & Misc.                        | 24,400           | 47,000           | <u>25,200</u>  | 19,500           | 24,400           | 22,000           | 38,700         | 22,300         | <u>27,100</u>    | 66,200           | 45,200           | 32,400         |
| Lic. and Fees                            | 7,400            | 10,300           | 6,900          | 8,300            | 8,300            | 8,000            | 22,300         | 7,900          | 9,600            | 14,300           | 9,900            | 8,800          |
| Miscellaneous                            | 17,000           | 36,700           | 18,300         | 11,200           | 16,100           | 14,000           | 16,400         | 14,400         | 17,500           | 51,900           | 35,300           | 23,600         |
| Fines, Pens & Int.                       | <u>1,900</u>     | 2,200            | 2,200          | 2,100            | 3,100            | 2,000            | 2,500          | 2,000          | 1,900            | <u>2,500</u>     | 3,900            | <u>2,800</u>   |
| F. P & I On Taxes                        | 1,600            | 1,900            | 2,000          | 1,900            | 2,900            | 1,800            | 2,100          | 1,900          | 1,400            | 2,300            | 3,700            | 2,500          |
| F. P & I Other                           | 300              | 300              | 200            | 200              | 200              | 200              | 400            | 100            | 500              | 200              | 200              | 300            |