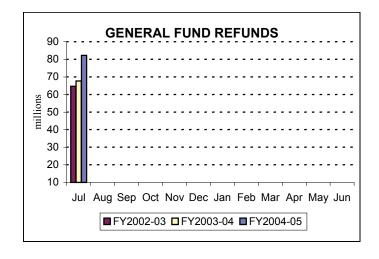

## Refunds of Taxes<sup>1</sup> (\$ thousands)

|                            | July<br><u>2004</u> | July<br>2003  | July<br><u>2002</u> | YTD<br><u>2004-05</u> | YTD<br>2003-04 | YTD<br>2002-03 |
|----------------------------|---------------------|---------------|---------------------|-----------------------|----------------|----------------|
| General Fund:              | 82,221              | <u>67,675</u> | 64,663              | 82,221                | <u>67,675</u>  | <u>64,663</u>  |
| Corporation Taxes          | 47,246              | 31,142        | 29,422              | 47,246                | 31,142         | 29,422         |
| Sales and Use Tax          | 11,900              | 7,216         | 4,566               | 11,900                | 7,216          | 4,566          |
| Employer Tax               | 633                 | 1,020         | 975                 | 633                   | 1,020          | 975            |
| Personal Income Tax        | 20,430              | 27,608        | 27,008              | 20,430                | 27,608         | 27,008         |
| Miscellaneous              | 2,013               | 689           | 2,693               | 2,013                 | 689            | 2,693          |
| <b>Motor License Fund:</b> | <u>175</u>          | <u>136</u>    | <u>280</u>          | <u>175</u>            | <u>136</u>     | <u>280</u>     |

## **Comparison of Cumulative Tax Refunds**