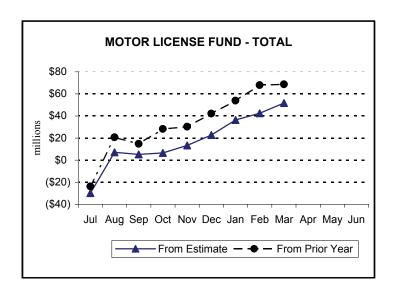

## Motor License Fund

Motor License Fund collections of \$189.8 million in March were \$9.3 million, or 5.2%, above the official estimate. Year-to-date collections total \$1,627.0 million and are \$51.7 million, or 3.3%, above the official estimate.

- Liquid Fuels Taxes of \$89.4 million for the month of March were \$0.2 million, or 0.3%, above estimate. Year-to-date collections are \$3.0 million, or 0.3%, above estimate.
- Total Licenses and Fees collections of \$85.3 million for March were \$2.0 million, or 2.4%, above estimate. Year-to-date collections total \$16.9 million, or 2.9%, above estimate.