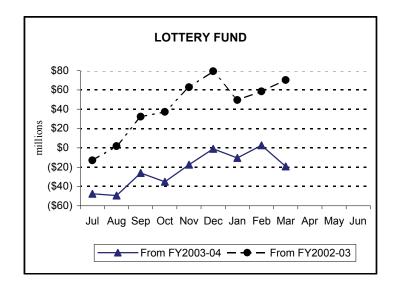

#### Lottery Fund and Public Transportation Assistance (PTA) Fund Comparison of Cumulative Receipts

### **Revenue Receipts for Selected Special Funds**

(\$ thousands)

| F 13                             | March       | March       | March       | YTD            | YTD            | YTD            |
|----------------------------------|-------------|-------------|-------------|----------------|----------------|----------------|
| <u>Fund Name</u>                 | <u>2005</u> | <u>2004</u> | <u>2003</u> | <u>2004-05</u> | <u>2003-04</u> | <u>2002-03</u> |
| Lottery <sup>1</sup>             | 87,697      | 109,606     | 75,875      | 868,308        | 887,551        | 798,005        |
| Public Transportation Assistance | 6,243       | 5,387       | 3,008       | 134,210        | 131,557        | 118,223        |
| Game                             | 2,440       | (219)       | 1,421       | 53,429         | 42,483         | 43,684         |
| Fish                             | 1,400       | 1,485       | 1,052       | 9,063          | 9,429          | 8,471          |
| Racing                           | 320         | 316         | 952         | 8,867          | 9,454          | 9,279          |
| Banking                          | 658         | 813         | 666         | 12,920         | 13,097         | 11,790         |
| Fire Insurance                   | 4,484       | 1,286       | 5,957       | 5,558          | 3,232          | 6,321          |
| Municipal Pension                | 10,616      | 8,537       | 6,084       | 18,666         | 15,060         | 6,872          |
| Highway/Bridge <sup>2</sup>      | 8,357       | 7,339       | 8,042       | 56,919         | 53,455         | 53,810         |