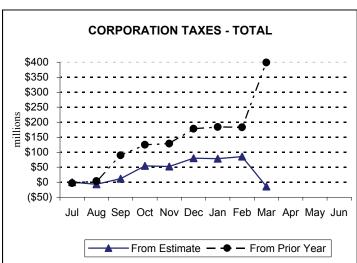

- Total Corporation Tax collections of \$2,068.0 million for the month of March were \$99.4 million, or 4.6%, below the official estimate. This shortfall was due largely to lower than anticipated Gross Receipts Tax receipts. Year-to-date collections are \$14.2 million, or 0.4%, below estimate.
- March Sales and Use Tax (SUT) collections of \$587.8 million were \$0.6 million, or 0.1%, above estimate. Year-to-date collections are \$21.1 million, or 0.4%, above estimate.
- Total Personal Income Tax (PIT) collections of \$662.3 million for the month were \$30.6 million, or 4.8%, above the official estimate. Year-to-date collections are \$92.9 million, or 1.6%, above estimate.
- Realty Transfer Tax (RTT) revenues of \$37.2 million were \$7.4 million, or 24.8%, above estimate in March. Year-to-date collections are \$57.6 million, or 19.6%, above estimate
- Total Inheritance Tax collections of \$63.1 million for March were \$6.5 million, or 9.3%, below estimate. Year-to-date collections are \$53.2 million, or 9.3%, below estimate.
- Other tax revenue including Cigarette, Malt Beverage, Liquor, and other miscellaneous tax collections totaled \$92.0 million for March.
- Nontax revenue collections of \$44.4 million for March were \$4.6 million, or 9.4%, below estimate. Year-to-date revenues are \$64.8 million above the official estimate.