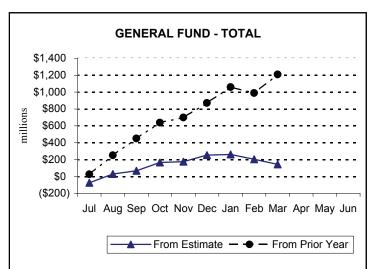

#### General Fund

General Fund collections of \$3,554.7 million for the month of March were \$60.4 million, or 1.7%, below the official estimate. Fiscal year 2004-05 collections of \$17,401.2 million are above the official estimate by \$143.7 million, or 0.8%.

- Total Corporation Tax collections of \$2,068.0 million for the month of March were \$99.4 million, or 4.6%, below the official estimate. This shortfall was due largely to lower than anticipated Gross Receipts Tax receipts. Year-to-date collections are \$14.2 million, or 0.4%, below estimate.
- March Sales and Use Tax (SUT) collections of \$587.8 million were \$0.6 million, or 0.1%, above estimate. Year-to-date collections are \$21.1 million, or 0.4%, above estimate.
- Total Personal Income Tax (PIT) collections of \$662.3 million for the month were \$30.6 million, or 4.8%, above the official estimate. Year-to-date collections are \$92.9 million, or 1.6%, above estimate.
- Realty Transfer Tax (RTT) revenues of \$37.2 million were \$7.4 million, or 24.8%, above estimate in March. Year-to-date collections are \$57.6 million, or 19.6%, above estimate
- Total Inheritance Tax collections of \$63.1 million for March were \$6.5 million, or 9.3%, below estimate. Year-to-date collections are \$53.2 million, or 9.3%, below estimate.
- Other tax revenue including Cigarette, Malt Beverage, Liquor, and other miscellaneous tax collections totaled \$92.0 million for March.
- Nontax revenue collections of \$44.4 million for March were \$4.6 million, or 9.4%, below estimate. Year-to-date revenues are \$64.8 million above the official estimate.

#### **Cumulative Differences from Official Estimate and Prior Year Collections**