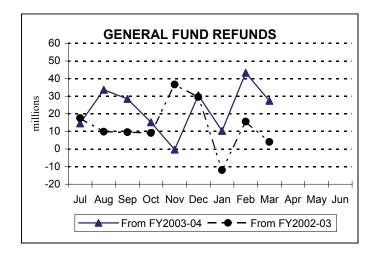

## Refunds of Taxes<sup>1</sup>

(\$ thousands)

|                            | March <u>2005</u> | March<br><u>2004</u> | March <u>2003</u> | YTD<br>2004-05 | YTD<br>2003-04 | YTD<br>2002-03 |
|----------------------------|-------------------|----------------------|-------------------|----------------|----------------|----------------|
| <b>General Fund:</b>       | <u>117,971</u>    | 133,800              | 129,509           | 750,932        | 723,533        | 746,924        |
| Corporation Taxes          | 20,879            | 34,642               | 24,748            | 347,043        | 332,388        | 387,249        |
| Sales and Use Tax          | 5,614             | 8,399                | 9,625             | 65,340         | 75,362         | 59,019         |
| Employer Tax               | 720               | 1,051                | 1,217             | 5,598          | 7,104          | 8,493          |
| Personal Income Tax        | 89,295            | 86,039               | 91,868            | 315,814        | 277,052        | 276,394        |
| Miscellaneous              | 1,463             | 3,670                | 2,051             | 17,135         | 31,626         | 15,769         |
| <b>Motor License Fund:</b> | <u>624</u>        | <u>717</u>           | <u>780</u>        | <u>5,088</u>   | 6,874          | 6,332          |

#### **Comparison of Cumulative Tax Refunds**