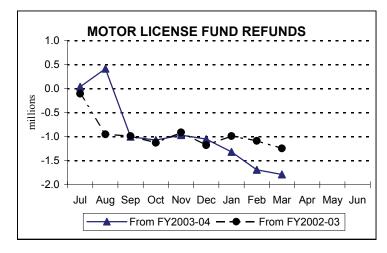

## Motor License Fund

Motor License Fund collections of \$189.8 million in March were \$9.3 million, or 5.2%, above the official estimate. Year-to-date collections total \$1,627.0 million and are \$51.7 million, or 3.3%, above the official estimate.

- Liquid Fuels Taxes of \$89.4 million for the month of March were \$0.2 million, or 0.3%, above estimate. Year-to-date collections are \$3.0 million, or 0.3%, above estimate.
- Total Licenses and Fees collections of \$85.3 million for March were \$2.0 million, or 2.4%, above estimate. Year-to-date collections total \$16.9 million, or 2.9%, above estimate.

## **Monthly Revenue Receipts**

Motor License Fund Cumulative Differences from Official Estimate and Prior Year Collections