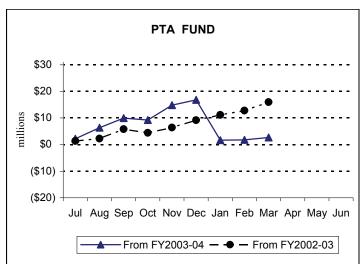

#### Lottery Fund and Public Transportation Assistance (PTA) Fund Comparison of Cumulative Receipts

### **Revenue Receipts for Selected Special Funds**

(\$ thousands)

| F 13                             | March       | March       | March       | YTD            | YTD            | YTD            |
|----------------------------------|-------------|-------------|-------------|----------------|----------------|----------------|
| <u>Fund Name</u>                 | <u>2005</u> | <u>2004</u> | <u>2003</u> | <u>2004-05</u> | <u>2003-04</u> | <u>2002-03</u> |
| Lottery <sup>1</sup>             | 87,697      | 109,606     | 75,875      | 868,308        | 887,551        | 798,005        |
| Public Transportation Assistance | 6,243       | 5,387       | 3,008       | 134,210        | 131,557        | 118,223        |
| Game                             | 2,440       | (219)       | 1,421       | 53,429         | 42,483         | 43,684         |
| Fish                             | 1,400       | 1,485       | 1,052       | 9,063          | 9,429          | 8,471          |
| Racing                           | 320         | 316         | 952         | 8,867          | 9,454          | 9,279          |
| Banking                          | 658         | 813         | 666         | 12,920         | 13,097         | 11,790         |
| Fire Insurance                   | 4,484       | 1,286       | 5,957       | 5,558          | 3,232          | 6,321          |
| Municipal Pension                | 10,616      | 8,537       | 6,084       | 18,666         | 15,060         | 6,872          |
| Highway/Bridge <sup>2</sup>      | 8,357       | 7,339       | 8,042       | 56,919         | 53,455         | 53,810         |