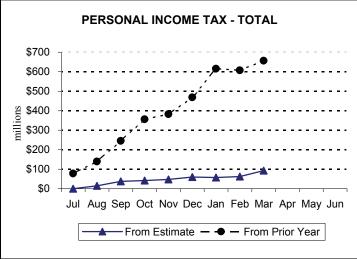

- Total Corporation Tax collections of \$2,068.0 million for the month of March were \$99.4 million, or 4.6%, below the official estimate. This shortfall was due largely to lower than anticipated Gross Receipts Tax receipts. Year-to-date collections are \$14.2 million, or 0.4%, below estimate.
- March Sales and Use Tax (SUT) collections of \$587.8 million were \$0.6 million, or 0.1%, above estimate. Year-to-date collections are \$21.1 million, or 0.4%, above estimate.
- Total Personal Income Tax (PIT) collections of \$662.3 million for the month were \$30.6 million, or 4.8%, above the official estimate. Year-to-date collections are \$92.9 million, or 1.6%, above estimate.
- Realty Transfer Tax (RTT) revenues of \$37.2 million were \$7.4 million, or 24.8%, above estimate in March. Year-to-date collections are \$57.6 million, or 19.6%, above estimate
- Total Inheritance Tax collections of \$63.1 million for March were \$6.5 million, or 9.3%, below estimate. Year-to-date collections are \$53.2 million, or 9.3%, below estimate.
- Other tax revenue including Cigarette, Malt Beverage, Liquor, and other miscellaneous tax collections totaled \$92.0 million for March.
- Nontax revenue collections of \$44.4 million for March were \$4.6 million, or 9.4%, below estimate. Year-to-date revenues are \$64.8 million above the official estimate.