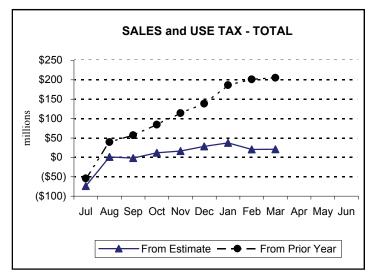

- Total Corporation Tax collections of \$2,068.0 million for the month of March were \$99.4 million, or 4.6%, below the official estimate. This shortfall was due largely to lower than anticipated Gross Receipts Tax receipts. Year-to-date collections are \$14.2 million, or 0.4%, below estimate.
- March Sales and Use Tax (SUT) collections of \$587.8 million were \$0.6 million, or 0.1%, above estimate. Year-to-date collections are \$21.1 million, or 0.4%, above estimate.
- Total Personal Income Tax (PIT) collections of \$662.3 million for the month were \$30.6 million, or 4.8%, above the official estimate. Year-to-date collections are \$92.9 million, or 1.6%, above estimate.
- Realty Transfer Tax (RTT) revenues of \$37.2 million were \$7.4 million, or 24.8%, above estimate in March. Year-to-date collections are \$57.6 million, or 19.6%, above estimate
- Total Inheritance Tax collections of \$63.1 million for March were \$6.5 million, or 9.3%, below estimate. Year-to-date collections are \$53.2 million, or 9.3%, below estimate.
- Other tax revenue including Cigarette, Malt Beverage, Liquor, and other miscellaneous tax collections totaled \$92.0 million for March.
- Nontax revenue collections of \$44.4 million for March were \$4.6 million, or 9.4%, below estimate. Year-to-date revenues are \$64.8 million above the official estimate.