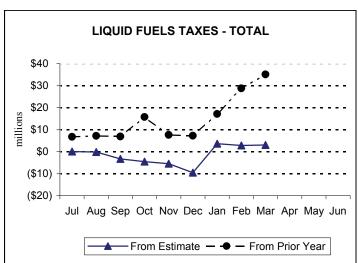

## **Monthly Revenue Receipts**

Motor License Fund Cumulative Differences from Official Estimate and Prior Year Collections

- Liquid Fuels Taxes of \$89.4 million for the month of March were \$0.2 million, or 0.3%, above estimate. Year-to-date collections are \$3.0 million, or 0.3%, above estimate.
- Total Licenses and Fees collections of \$85.3 million for March were \$2.0 million, or 2.4%, above estimate. Year-to-date collections total \$16.9 million, or 2.9%, above estimate.