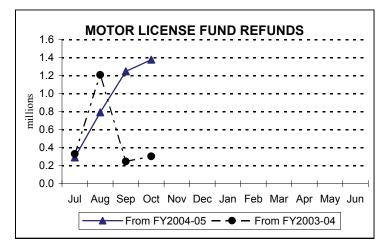

# Refunds of Taxes<sup>1</sup>

(\$ thousands)

|                            | October<br><u>2005</u> | October <u>2004</u> | October <u>2003</u> | YTD<br>2005-06 | YTD<br>2004-05 | YTD<br>2003-04 |
|----------------------------|------------------------|---------------------|---------------------|----------------|----------------|----------------|
| <b>General Fund:</b>       | <u>57,301</u>          | <u>48,100</u>       | <u>61,420</u>       | 186,366        | <u>199,796</u> | 184,645        |
| Corporation Taxes          | 32,121                 | 31,081              | 31,829              | 93,022         | 106,095        | 92,133         |
| Sales and Use Tax          | 9,700                  | 6,495               | 13,909              | 26,649         | 33,661         | 36,707         |
| Employer Tax               | 556                    | 639                 | 249                 | 2,121          | 2,592          | 2,983          |
| Personal Income Tax        | 13,112                 | 8,581               | 14,164              | 57,129         | 49,649         | 47,694         |
| Miscellaneous              | 1,813                  | 1,304               | 1,268               | 7,444          | 7,799          | 5,129          |
| <b>Motor License Fund:</b> | <u>222</u>             | <u>93</u>           | <u>165</u>          | <u>3,116</u>   | <u>1,741</u>   | 2,813          |

<sup>&</sup>lt;sup>1</sup> Refund numbers reflect amounts recorded by the Department of Revenue in the executive authorizations for refunds.