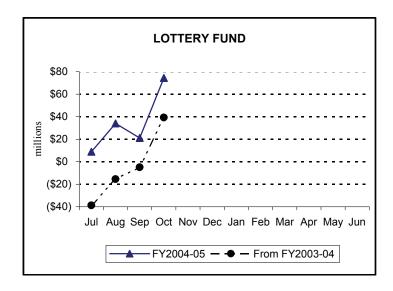

## **Revenue Receipts for Selected Special Funds**

(\$ thousands)

|                                         | October     | October     | October     | YTD            | YTD            | YTD            |
|-----------------------------------------|-------------|-------------|-------------|----------------|----------------|----------------|
| Fund Name                               | <u>2005</u> | <u>2004</u> | <u>2003</u> | <u>2005-06</u> | <u>2004-05</u> | <u>2003-04</u> |
| Lottery <sup>1</sup>                    | 159,456     | 106,254     | 115,390     | 453,517        | 379,224        | 414,342        |
| <b>Public Transportation Assistance</b> | 31,353      | 28,244      | 28,994      | 75,755         | 73,448         | 64,224         |
| Game                                    | 6,817       | 7,786       | 7,419       | 28,182         | 34,660         | 28,750         |
| Fish                                    | 737         | 634         | 650         | 6,264          | 4,865          | 5,036          |
| Racing                                  | 1,764       | 1,797       | 950         | 5,345          | 5,083          | 4,365          |
| Banking                                 | 400         | 442         | 559         | 7,910          | 6,698          | 6,850          |
| Fire Insurance                          | 33          | 18          | 22          | 33             | 716            | 53             |
| Municipal Pension                       | 561         | 661         | 250         | 2,510          | 3,518          | 3,981          |
| Highway/Bridge <sup>2</sup>             | 8,971       | 6,289       | 6,362       | 27,110         | 20,877         | 19,918         |

#### Lottery Fund and Public Transportation Assistance (PTA) Fund Comparison of Cumulative Receipts