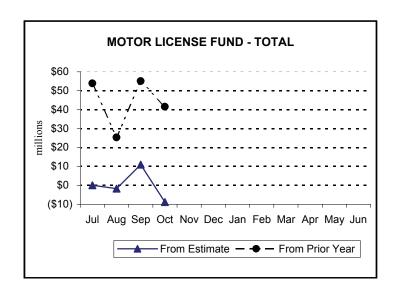

### Motor License Fund

Motor License Fund collections of \$161.4 million in October were \$19.8 million, or 10.9%, below the official estimate. Fiscal year 2005-06 collections total \$808.7 million, and are \$8.8 million, or 1.1%, below estimate.

- Total Liquid Fuels collections of \$90.3 million for October were \$12.5 million, or 12.2%, below estimate. Year-to-date collections are \$11.8 million, or 2.4%, below the official estimate.
- Total Licenses and Fees collections of \$62.1 million for the month of October were \$4.5 million, or 6.8%, below estimate. Year-to-date collections are \$0.9 million, or 0.3%, below estimate.