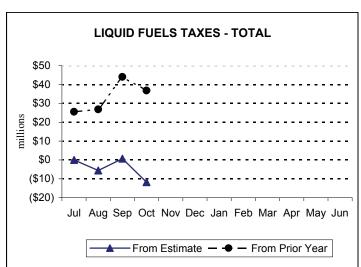

- Total Liquid Fuels collections of \$90.3 million for October were \$12.5 million, or 12.2%, below estimate. Year-to-date collections are \$11.8 million, or 2.4%, below the official estimate.
- Total Licenses and Fees collections of \$62.1 million for the month of October were \$4.5 million, or 6.8%, below estimate. Year-to-date collections are \$0.9 million, or 0.3%, below estimate.

# **Monthly Revenue Receipts**

Motor License Fund Cumulative Differences from Official Estimate and Prior Year Collections