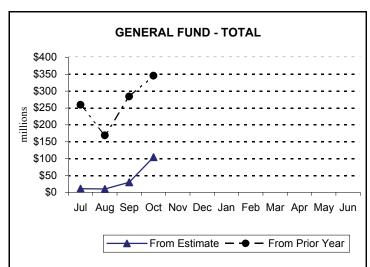

#### General Fund

General Fund collections of \$1,810.6 million for the month of October were \$74.3 million, or 4.3%, above the official estimate. Fiscal year 2005-06 collections of \$7,339.3 million exceed the official estimate by \$104.4 million, or 1.4%.

- Total Corporation Tax collections of \$222.1 million for the month of October were \$53.2 million, or 31.5%, above the official estimate. Nearly all of the monthly overage was caused by a payment in settlement of the Commonwealth's claim in the bankruptcy case of MCI-Worldcom. Year-to-date collections are \$51.0 million, or 6.1%, above estimate.
- Sales and Use Tax (SUT) collections of \$717.8 million for the month of October were \$3.1 million, or 0.4%, above estimate. Year-to-date collections are \$4.6 million, or 0.2%, above estimate.
- Total Personal Income Tax (PIT) collections of \$672.2 million for the month were \$25.9 million, or 4.0%, above estimate. Year-to-date collections are \$57.3 million, or 2.2%, above estimate.
- Realty Transfer Tax (RTT) revenues of \$43.2 million were \$2.8 million, or 7.0%, above estimate. Year-to-date collections are \$17.3 million, or 9.2%, above estimate.
- Total Inheritance Tax collections of \$54.2 million were \$3.4 million, or 6.0%, below estimate. Year-to-date collections are \$13.9 million, or 5.6%, below estimate through October 2005.
- Other tax revenue including Cigarette, Malt Beverage, Liquor, and other miscellaneous tax collections totaled \$91.6 million for October.
- Nontax revenue collections of \$9.6 million for the month of October were \$11.4 million below the official estimate. Year-to-date collections are \$15.4 million, or 13.4%, below estimate.