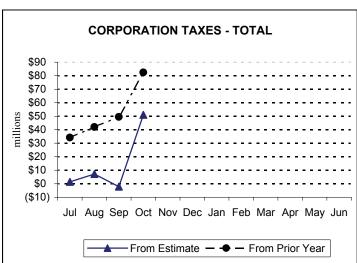

- Total Corporation Tax collections of \$222.1 million for the month of October were \$53.2 million, or 31.5%, above the official estimate. Nearly all of the monthly overage was caused by a payment in settlement of the Commonwealth's claim in the bankruptcy case of MCI-Worldcom. Year-to-date collections are \$51.0 million, or 6.1%, above estimate.
- Sales and Use Tax (SUT) collections of \$717.8 million for the month of October were \$3.1 million, or 0.4%, above estimate. Year-to-date collections are \$4.6 million, or 0.2%, above estimate.
- Total Personal Income Tax (PIT) collections of \$672.2 million for the month were \$25.9 million, or 4.0%, above estimate. Year-to-date collections are \$57.3 million, or 2.2%, above estimate.
- Realty Transfer Tax (RTT) revenues of \$43.2 million were \$2.8 million, or 7.0%, above estimate. Year-to-date collections are \$17.3 million, or 9.2%, above estimate.
- Total Inheritance Tax collections of \$54.2 million were \$3.4 million, or 6.0%, below estimate. Year-to-date collections are \$13.9 million, or 5.6%, below estimate through October 2005.
- Other tax revenue including Cigarette, Malt Beverage, Liquor, and other miscellaneous tax collections totaled \$91.6 million for October.
- Nontax revenue collections of \$9.6 million for the month of October were \$11.4 million below the official estimate. Year-to-date collections are \$15.4 million, or 13.4%, below estimate.