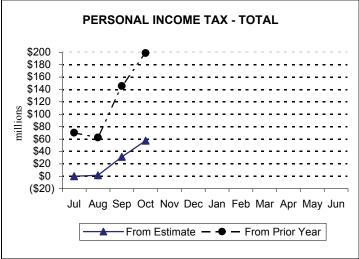

- Total Corporation Tax collections of \$222.1 million for the month of October were \$53.2 million, or 31.5%, above the official estimate. Nearly all of the monthly overage was caused by a payment in settlement of the Commonwealth's claim in the bankruptcy case of MCI-Worldcom. Year-to-date collections are \$51.0 million, or 6.1%, above estimate.
- Sales and Use Tax (SUT) collections of \$717.8 million for the month of October were \$3.1 million, or 0.4%, above estimate. Year-to-date collections are \$4.6 million, or 0.2%, above estimate.
- Total Personal Income Tax (PIT) collections of \$672.2 million for the month were \$25.9 million, or 4.0%, above estimate. Year-to-date collections are \$57.3 million, or 2.2%, above estimate.
- Realty Transfer Tax (RTT) revenues of \$43.2 million were \$2.8 million, or 7.0%, above estimate. Year-to-date collections are \$17.3 million, or 9.2%, above estimate.
- Total Inheritance Tax collections of \$54.2 million were \$3.4 million, or 6.0%, below estimate. Year-to-date collections are \$13.9 million, or 5.6%, below estimate through October 2005.
- Other tax revenue including Cigarette, Malt Beverage, Liquor, and other miscellaneous tax collections totaled \$91.6 million for October.
- Nontax revenue collections of \$9.6 million for the month of October were \$11.4 million below the official estimate. Year-to-date collections are \$15.4 million, or 13.4%, below estimate.