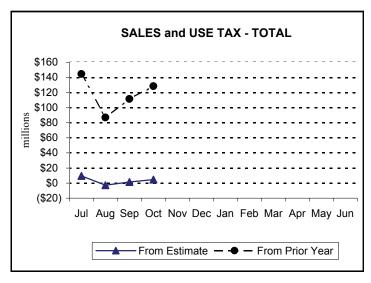

- Total Corporation Tax collections of \$222.1 million for the month of October were \$53.2 million, or 31.5%, above the official estimate. Nearly all of the monthly overage was caused by a payment in settlement of the Commonwealth's claim in the bankruptcy case of MCI-Worldcom. Year-to-date collections are \$51.0 million, or 6.1%, above estimate.
- Sales and Use Tax (SUT) collections of \$717.8 million for the month of October were \$3.1 million, or 0.4%, above estimate. Year-to-date collections are \$4.6 million, or 0.2%, above estimate.
- Total Personal Income Tax (PIT) collections of \$672.2 million for the month were \$25.9 million, or 4.0%, above estimate. Year-to-date collections are \$57.3 million, or 2.2%, above estimate.
- Realty Transfer Tax (RTT) revenues of \$43.2 million were \$2.8 million, or 7.0%, above estimate. Year-to-date collections are \$17.3 million, or 9.2%, above estimate.
- Total Inheritance Tax collections of \$54.2 million were \$3.4 million, or 6.0%, below estimate. Year-to-date collections are \$13.9 million, or 5.6%, below estimate through October 2005.
- Other tax revenue including Cigarette, Malt Beverage, Liquor, and other miscellaneous tax collections totaled \$91.6 million for October.
- Nontax revenue collections of \$9.6 million for the month of October were \$11.4 million below the official estimate. Year-to-date collections are \$15.4 million, or 13.4%, below estimate.