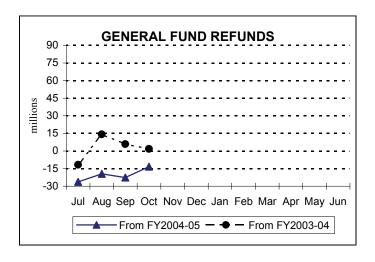

# Refunds of Taxes<sup>1</sup>

(\$ thousands)

|                            | October<br><u>2005</u> | October <u>2004</u> | October <u>2003</u> | YTD<br>2005-06 | YTD<br>2004-05 | YTD<br>2003-04 |
|----------------------------|------------------------|---------------------|---------------------|----------------|----------------|----------------|
| <b>General Fund:</b>       | <u>57,301</u>          | <u>48,100</u>       | <u>61,420</u>       | 186,366        | <u>199,796</u> | 184,645        |
| Corporation Taxes          | 32,121                 | 31,081              | 31,829              | 93,022         | 106,095        | 92,133         |
| Sales and Use Tax          | 9,700                  | 6,495               | 13,909              | 26,649         | 33,661         | 36,707         |
| Employer Tax               | 556                    | 639                 | 249                 | 2,121          | 2,592          | 2,983          |
| Personal Income Tax        | 13,112                 | 8,581               | 14,164              | 57,129         | 49,649         | 47,694         |
| Miscellaneous              | 1,813                  | 1,304               | 1,268               | 7,444          | 7,799          | 5,129          |
| <b>Motor License Fund:</b> | <u>222</u>             | <u>93</u>           | <u>165</u>          | <u>3,116</u>   | <u>1,741</u>   | 2,813          |

<sup>&</sup>lt;sup>1</sup> Refund numbers reflect amounts recorded by the Department of Revenue in the executive authorizations for refunds.