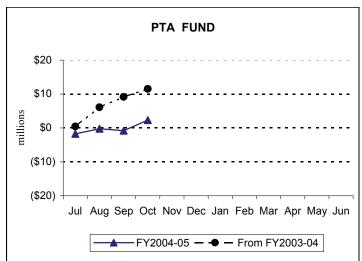

## **Revenue Receipts for Selected Special Funds**

(\$ thousands)

|                                         | October     | October     | October     | YTD            | YTD            | YTD            |
|-----------------------------------------|-------------|-------------|-------------|----------------|----------------|----------------|
| Fund Name                               | <u>2005</u> | <u>2004</u> | <u>2003</u> | <u>2005-06</u> | <u>2004-05</u> | <u>2003-04</u> |
| Lottery <sup>1</sup>                    | 159,456     | 106,254     | 115,390     | 453,517        | 379,224        | 414,342        |
| <b>Public Transportation Assistance</b> | 31,353      | 28,244      | 28,994      | 75,755         | 73,448         | 64,224         |
| Game                                    | 6,817       | 7,786       | 7,419       | 28,182         | 34,660         | 28,750         |
| Fish                                    | 737         | 634         | 650         | 6,264          | 4,865          | 5,036          |
| Racing                                  | 1,764       | 1,797       | 950         | 5,345          | 5,083          | 4,365          |
| Banking                                 | 400         | 442         | 559         | 7,910          | 6,698          | 6,850          |
| Fire Insurance                          | 33          | 18          | 22          | 33             | 716            | 53             |
| Municipal Pension                       | 561         | 661         | 250         | 2,510          | 3,518          | 3,981          |
| Highway/Bridge <sup>2</sup>             | 8,971       | 6,289       | 6,362       | 27,110         | 20,877         | 19,918         |

#### Lottery Fund and Public Transportation Assistance (PTA) Fund Comparison of Cumulative Receipts