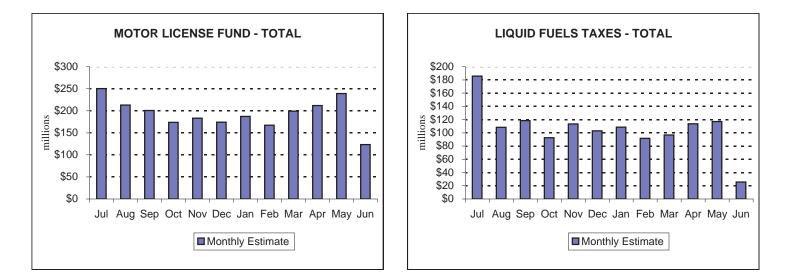

## SPECIAL FUNDS Monthly Revenue Receipts

Motor License Fund Monthly Revenue Estimates

Lottery Fund and Public Transportation Assistance (PTA) Fund Comparison of Cumulative Receipts

| Revenue Sources                         | <u>Jul-06</u> | <u>Aug-06</u>  | <u>Sep-06</u>  | <u>Oct-06</u>  | <u>Nov-06</u>  | <u>Dec-06</u>  | <u>Jan-07</u>  | <u>Feb-07</u>  | <u>Mar-07</u>  | <u>Apr-07</u>  | <u>May-07</u> | <u>Jun-07</u>  |
|-----------------------------------------|---------------|----------------|----------------|----------------|----------------|----------------|----------------|----------------|----------------|----------------|---------------|----------------|
| TOTAL - MOTOR LICENSE FUND              | 250,390       | <u>213,110</u> | <u>200,640</u> | <u>173,650</u> | <u>183,040</u> | <u>174,200</u> | <u>187,220</u> | <u>167,060</u> | <u>199,280</u> | <u>211,840</u> | 239,120       | <u>123,270</u> |
|                                         |               |                |                |                |                |                |                |                |                |                |               |                |
| TOTAL - Liquid Fuels Taxes              | 185,770       | 108,290        | 118,620        | <u>92,510</u>  | <u>113,490</u> | <u>103,090</u> | 108,590        | <u>91,590</u>  | <u>96,800</u>  | <u>113,610</u> | 117,140       | 25,590         |
| Liquid Fuels                            | 185,240       | 48,910         | 61,620         | 33,680         | 56,380         | 44,530         | 54,010         | 34,420         | 42,510         | 63,110         | 71,860        | (98,940)       |
| Fuels                                   | 30            | 13,790         | 13,200         | 14,450         | 14,130         | 14,730         | 13,770         | 13,940         | 12,720         | 12,250         | 10,790        | 30,510         |
| Motor Carriers/IFTA                     | 450           | 3,780          | 3,850          | 1,820          | 4,890          | 3,900          | 2,300          | 3,080          | 4,100          | 1,180          | 1,680         | 5,650          |
| Alternative Fuels                       | 10            | 10             | 20             | 40             | 20             | 30             | 30             | 70             | 50             | 20             | 30            | 410            |
| Oil Company Franchise                   | 40            | 41,800         | 39,930         | 42,520         | 38,070         | 39,900         | 38,480         | 40,080         | 37,420         | 37,050         | 32,780        | 87,960         |
|                                         |               |                |                |                |                |                |                |                |                |                |               |                |
| TOTAL - Licenses & Fees                 | 55,400        | <u>82,770</u>  | <u>66,600</u>  | <u>64,710</u>  | <u>54,150</u>  | 56,260         | <u>63,960</u>  | <u>60,340</u>  | 87,290         | <u>81,410</u>  | 104,980       | <u>96,240</u>  |
| Special Hauling Permits                 | 1,680         | 1,850          | 1,820          | 1,800          | 1,790          | 1,590          | 1,370          | 1,270          | 1,450          | 1,560          | 1,730         | 1,830          |
| <b>Registrations Other States - IRP</b> | 3,040         | 8,400          | 3,150          | 3,650          | 3,440          | 5,860          | 4,640          | 3,930          | 12,640         | 8,960          | 10,500        | 9,110          |
| Operators Licenses                      | 3,290         | 6,050          | 4,310          | 4,620          | 4,070          | 4,020          | 4,660          | 4,360          | 4,760          | 4,700          | 4,540         | 4,780          |
| Vehicle Registrations & Titling         | 44,370        | 63,710         | 54,850         | 52,010         | 42,230         | 41,910         | 51,490         | 47,920         | 65,250         | 63,110         | 85,500        | 77,440         |
| Miscellaneous Collections               | 3,020         | 2,760          | 2,470          | 2,630          | 2,620          | 2,880          | 1,800          | 2,860          | 3,190          | 3,080          | 2,710         | 3,080          |
|                                         |               |                |                |                |                |                |                |                |                |                |               |                |
| TOTAL - Other Motor Receipts            | <u>9,220</u>  | 22,050         | <u>15,420</u>  | <u>16,430</u>  | <u>15,400</u>  | <u>14,850</u>  | <u>14,670</u>  | <u>15,130</u>  | <u>15,190</u>  | <u>16,820</u>  | <u>17,000</u> | <u>1,440</u>   |
| Gross Receipts                          | 0             | 0              | 0              | 0              | 0              | 0              | 0              | 0              | 0              | 0              | 0             | 0              |
| Vehicle Code Fines                      | 4,390         | 4,010          | 3,810          | 3,720          | 3,790          | 3,760          | 3,560          | 3,280          | 3,470          | 3,740          | 4,130         | (11,420)       |
| Miscellaneous - Treasury                | 4,280         | 13,310         | 9,720          | 9,430          | 9,520          | 9,020          | 9,290          | 9,960          | 9,470          | 10,780         | 8,820         | 10,400         |
| Miscellaneous - Transportation          | 1,800         | 4,610          | 1,830          | 3,200          | 1,980          | 1,880          | 1,710          | 1,750          | 1,810          | 2,130          | 3,780         | 1,880          |
| Miscellaneous - General Services        | 0             | 0              | 0              | 0              | 0              | 0              | 0              | 0              | 0              | 0              | 0             | 0              |
| Miscellaneous - Revenue                 | 70            | 20             | 40             | 60             | 50             | 50             | 30             | 40             | 30             | 30             | 40            | 60             |
| Vehicle Code Fines - Clearing Acct      | (1,320)       | 100            | 20             | 20             | 60             | 140            | 80             | 100            | 410            | 140            | 230           | 520            |

#### Fiscal Year 2006-07 Motor License Fund Monthly Distribution (Thousands \$)