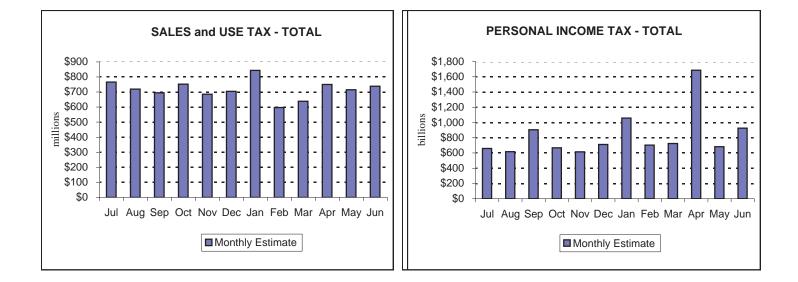

| <u>Revenue Sources</u>    | <u>Jul-06</u>    | <u>Aug-06</u>    | <u>Sep-06</u>    | <u>Oct-06</u>    | <u>Nov-06</u>    | <u>Dec-06</u>    | <u>Jan-07</u>    | <u>Feb-07</u>    | <u>Mar-07</u>    | <u>Apr-07</u>    | <u>May-07</u>    | <u>Jun-07</u>    |
|---------------------------|------------------|------------------|------------------|------------------|------------------|------------------|------------------|------------------|------------------|------------------|------------------|------------------|
| TOTAL - GENERAL FUND      | <u>1,700,000</u> | <u>1,648,000</u> | <u>2,379,900</u> | <u>1,889,500</u> | <u>1,570,600</u> | <u>2,182,700</u> | <u>2,245,800</u> | <u>1,570,700</u> | <u>3,889,900</u> | <u>3,480,600</u> | <u>1,860,500</u> | <u>2,381,300</u> |
| TOTAL - TAX REVENUE       | <u>1,688,600</u> | <u>1,614,400</u> | <u>2,347,700</u> | <u>1,859,900</u> | <u>1,550,800</u> | <u>2,155,200</u> | <u>2,205,400</u> | <u>1,552,900</u> | <u>3,767,800</u> | <u>3,286,300</u> | <u>1,766,700</u> | <u>2,379,100</u> |
| TOTAL - Corp. Taxes       | <u>78,200</u>    | <u>52,800</u>    | <u>545,000</u>   | 230,600          | <u>57,500</u>    | <u>530,600</u>   | <u>111,000</u>   | <u>81,300</u>    | <u>2,207,700</u> | <u>657,900</u>   | <u>141,800</u>   | <u>491,900</u>   |
| Accelerated Deposits      |                  |                  |                  |                  |                  |                  |                  |                  |                  |                  |                  |                  |
| Corporate Net Inc.        | 42,600           | 33,600           | 394,800          | 168,200          | 40,400           | 386,400          | 71,400           | 34,000           | 360,900          | 482,000          | 71,400           | 364,600          |
| Capital Stock & Fr.       | 33,600           | 17,700           | 142,900          | 60,400           | 16,100           | 139,800          | 32,800           | 16,700           | 143,500          | 123,500          | 33,800           | 125,800          |
| Select Bus. Total         | 2,000            | <u>1,500</u>     | 7,300            | 2,000            | 1,000            | 4,400            | <u>6,800</u>     | 30,600           | 1,703,300        | 52,400           | 36,600           | 1,500            |
| Util. Gross Rec.          | 900              | 100              | 100              | 100              | 100              | 100              | 100              | 2,000            | 1,192,000        | 1,100            | (5,400)          | 100              |
| Util. Property            | 0                | 0                | 3,200            | 0                | 0                | 0                | 0                | 0                | 0                | 0                | 39,400           | 0                |
| Insurance Prem.           | 800              | 800              | 300              | 500              | 200              | 900              | 5,600            | 27,000           | 332,100          | 45,900           | 1,700            | (3,300)          |
| Financial Inst.           | 0                | 400              | 2,800            | 1,100            | 500              | 2,500            | 400              | 700              | 175,600          | 2,100            | 400              | 2,600            |
| Other                     | 300              | 200              | 900              | 300              | 200              | 900              | 700              | 900              | 3,600            | 3,300            | 500              | 2,100            |
| TOTAL - Consumption Taxes | 835,800          | <u>810,200</u>   | 783,700          | <u>843,800</u>   | <u>766,600</u>   | <u>798,900</u>   | <u>921,200</u>   | <u>669,100</u>   | 723,900          | <u>830,500</u>   | <u>821,400</u>   | 833,500          |
| Sales and Use             | 766,600          | 719,400          | 694,800          | 752,300          | 685,600          | 704,200          | 844,100          | 597,200          | 638,300          | 750,000          | 714,700          | 738,500          |
| Non-Motor                 | 668,200          | 607,600          | 589,300          | 650,500          | 597,300          | 611,500          | 760,000          | 525,400          | 536,900          | 649,700          | 614,500          | 631,100          |
| Motor Vehicle             | 98,400           | 111,800          | 105,500          | 101,800          | 88,300           | 92,700           | 84,100           | 71,800           | 101,400          | 100,300          | 100,200          | 107,400          |
| Cigarette                 | 50,100           | 72,900           | 70,900           | 73,300           | 62,200           | 71,800           | 46,900           | 55,100           | 67,300           | 62,000           | 70,100           | 75,400           |
| Malt Beverage             | 2,400            | 2,100            | 2,100            | 2,000            | 2,100            | 1,900            | 1,800            | 2,000            | 1,800            | 1,900            | 2,200            | 2,300            |
| Liquor                    | 16,700           | 15,800           | 15,900           | 16,200           | 16,700           | 21,000           | 28,400           | 14,800           | 16,500           | 16,600           | 34,400           | 17,300           |
| TOTAL - Other Taxes       | 774,600          | <u>751,400</u>   | <u>1,019,000</u> | 785,500          | 726,700          | 825,700          | 1,173,200        | 802,500          | 836,200          | <u>1,797,900</u> | 803,500          | 1,053,700        |
| Personal Income           | 659,900          | 618,400          | 904,800          | 666,900          | 616,300          | 711,200          | 1,058,200        | 704,000          | 724,500          | 1,687,200        | 682,500          | 926,100          |
| Withholding               | 619,300          | 581,900          | 597,500          | 594,600          | 592,900          | 637,100          | 664,500          | 669,900          | 625,800          | 625,500          | 595,800          | 623,600          |
| Non-Withholding           | 40,600           | 36,500           | 307,300          | 72,300           | 23,400           | 74,100           | 393,700          | 34,100           | 98,700           | 1,061,700        | 86,700           | 302,500          |
| <b>Realty Transfer</b>    | 53,700           | 60,800           | 53,400           | 52,700           | 50,600           | 50,600           | 52,200           | 38,900           | 44,700           | 44,900           | 52,000           | 57,200           |
| Inheritance               | 61,000           | 72,100           | 62,600           | 65,800           | 59,500           | 65,800           | 62,600           | 59,500           | 68,900           | 65,800           | 68,900           | 65,700           |
| Minor and Repealed        | 0                | 100              | (1,800)          | 100              | 300              | (1,900)          | 200              | 100              | (1,900)          | 0                | 100              | 4,700            |
| TOTAL - NONTAX REVENUE    | <u>11,400</u>    | 33,600           | 32,200           | 29,600           | 19,800           | 27,500           | 40,400           | 17,800           | <u>122,100</u>   | 194,300          | <u>93,800</u>    | 2,200            |
| Liquor Store Profits      | 0                | 0                | 0                | 0                | 0                | 0                | 0                | 0                | 50,000           | 50,000           | 50,000           | 0                |
| Lic. Fees & Misc.         | 8,800            | 31,500           | 29,900           | 26,700           | 17,500           | 25,200           | 37,900           | 15,800           | 69,700           | 141,800          | 39,500           | <u>0</u>         |
| Lic. and Fees             | 6,400            | 6,100            | 8,500            | 5,600            | 5,200            | 7,200            | 20,800           | 7,100            | 7,400            | 9,300            | 24,200           | 11,100           |
| Miscellaneous             | 2,400            | 25,400           | 21,400           | 21,100           | 12,300           | 18,000           | 17,100           | 8,700            | 62,300           | 132,500          | 15,300           | (11,100)         |
| Fines, Pens & Int.        | 2,600            | 2,100            | 2,300            | 2,900            | 2,300            | 2,300            | 2,500            | 2,000            | 2,400            | 2,500            | 4,300            | 2,200            |
| F. P & I On Taxes         | 2,400            | 1,800            | 2,100            | 2,700            | 2,100            | 2,100            | 2,100            | 1,900            | 2,100            | 2,100            | 4,100            | 2,000            |
| F. P & I Other            | 200              | 300              | 200              | 200              | 200              | 200              | 400              | 100              | 300              | 400              | 200              | 200              |
|                           |                  |                  |                  |                  |                  |                  |                  |                  |                  |                  |                  |                  |

#### Fiscal Year 2006-07 General Fund Cumulative Monthly Distribution (Thousands \$)

| Revenue Sources                                    | <u>Jul-06</u>    | <u>Aug-06</u>    | <u>Sep-06</u>    | <u>Oct-06</u>    | <u>Nov-06</u>    | <u>Dec-06</u>     | <u>Jan-07</u>     | <u>Feb-07</u>     | <u>Mar-07</u>     | <u>Apr-07</u>     | <u>May-07</u>     | <u>Jun-07</u>     |
|----------------------------------------------------|------------------|------------------|------------------|------------------|------------------|-------------------|-------------------|-------------------|-------------------|-------------------|-------------------|-------------------|
| TOTAL - GENERAL FUND                               | <u>1,700,000</u> | <u>3,348,000</u> | <u>5,727,900</u> | <u>7,617,400</u> | <u>9,188,000</u> | <u>11,370,700</u> | <u>13,616,500</u> | <u>15,187,200</u> | <u>19,077,100</u> | <u>22,557,700</u> | 24,418,200        | <u>26,799,500</u> |
| <u>TOTAL - TAX REVENUE</u>                         | <u>1,688,600</u> | <u>3,303,000</u> | <u>5,650,700</u> | <u>7,510,600</u> | <u>9,061,400</u> | <u>11,216,600</u> | <u>13,422,000</u> | <u>14,974,900</u> | <u>18,742,700</u> | <u>22,029,000</u> | <u>23,795,700</u> | <u>26,174,800</u> |
| <u>TOTAL - Corp. Taxes</u><br>Accelerated Deposits | <u>78,200</u>    | <u>131,000</u>   | <u>676,000</u>   | <u>906,600</u>   | <u>964,100</u>   | <u>1,494,700</u>  | <u>1,605,700</u>  | <u>1,687,000</u>  | <u>3,894,700</u>  | <u>4,552,600</u>  | <u>4,694,400</u>  | <u>5,186,300</u>  |
| Corporate Net Inc.                                 | 42,600           | 76,200           | 471,000          | 639,200          | 679,600          | 1,066,000         | 1,137,400         | 1,171,400         | 1,532,300         | 2,014,300         | 2,085,700         | 2,450,300         |
| Capital Stock & Fr.                                | 33,600           | 51,300           | 194,200          | 254,600          | 270,700          | 410,500           | 443,300           | 460,000           | 603,500           | 727,000           | 760,800           | 886,600           |
| Select Bus. Total                                  | 2,000            | 3,500            | 10,800           | 12,800           | 13,800           | 18,200            | 25,000            | 55,600            | 1,758,900         | 1,811,300         | 1,847,900         | 1,849,400         |
| Util. Gross Rec.                                   | 900              | 1,000            | 1,100            | 1,200            | 1,300            | 1,400             | 1,500             | 3,500             | 1,195,500         | 1,196,600         | 1,191,200         | 1,191,300         |
| Util. Property                                     | 0                | 0                | 3,200            | 3,200            | 3,200            | 3,200             | 3,200             | 3,200             | 3,200             | 3,200             | 42,600            | 42,600            |
| Insurance Prem.                                    | 800              | 1,600            | 1,900            | 2,400            | 2,600            | 3,500             | 9,100             | 36,100            | 368,200           | 414,100           | 415,800           | 412,500           |
| Financial Inst.                                    | 0                | 400              | 3,200            | 4,300            | 4,800            | 7,300             | 7,700             | 8,400             | 184,000           | 186,100           | 186,500           | 189,100           |
| Other                                              | 300              | 500              | 1,400            | 1,700            | 1,900            | 2,800             | 3,500             | 4,400             | 8,000             | 11,300            | 11,800            | 13,900            |
| TOTAL - Consumption Taxes                          | 835,800          | <u>1,646,000</u> | <u>2,429,700</u> | <u>3,273,500</u> | <u>4,040,100</u> | <u>4,839,000</u>  | <u>5,760,200</u>  | <u>6,429,300</u>  | 7,153,200         | <u>7,983,700</u>  | <u>8,805,100</u>  | <u>9,638,600</u>  |
| Sales and Use                                      | 766,600          | 1,486,000        | 2,180,800        | 2,933,100        | 3,618,700        | 4,322,900         | 5,167,000         | 5,764,200         | 6,402,500         | 7,152,500         | 7,867,200         | 8,605,700         |
| Non-Motor                                          | 668,200          | 1,275,800        | 1,865,100        | 2,515,600        | 3,112,900        | 3,724,400         | 4,484,400         | 5,009,800         | 5,546,700         | 6,196,400         | 6,810,900         | 7,442,000         |
| Motor Vehicle                                      | 98,400           | 210,200          | 315,700          | 417,500          | 505,800          | 598,500           | 682,600           | 754,400           | 855,800           | 956,100           | 1,056,300         | 1,163,700         |
| Cigarette                                          | 50,100           | 123,000          | 193,900          | 267,200          | 329,400          | 401,200           | 448,100           | 503,200           | 570,500           | 632,500           | 702,600           | 778,000           |
| Malt Beverage                                      | 2,400            | 4,500            | 6,600            | 8,600            | 10,700           | 12,600            | 14,400            | 16,400            | 18,200            | 20,100            | 22,300            | 24,600            |
| Liquor                                             | 16,700           | 32,500           | 48,400           | 64,600           | 81,300           | 102,300           | 130,700           | 145,500           | 162,000           | 178,600           | 213,000           | 230,300           |
| TOTAL - Other Taxes                                | 774,600          | 1,526,000        | 2,545,000        | <u>3,330,500</u> | 4,057,200        | 4,882,900         | 6,056,100         | <u>6,858,600</u>  | 7,694,800         | <u>9,492,700</u>  | 10,296,200        | <u>11,349,900</u> |
| Personal Income                                    | 659,900          | 1,278,300        | 2,183,100        | 2,850,000        | 3,466,300        | 4,177,500         | 5,235,700         | <u>5,939,700</u>  | 6,664,200         | 8,351,400         | <u>9,033,900</u>  | <u>9,960,000</u>  |
| Withholding                                        | 619,300          | 1,201,200        | 1,798,700        | 2,393,300        | 2,986,200        | 3,623,300         | 4,287,800         | 4,957,700         | 5,583,500         | 6,209,000         | 6,804,800         | 7,428,400         |
| Non-Withholding                                    | 40,600           | 77,100           | 384,400          | 456,700          | 480,100          | 554,200           | 947,900           | 982,000           | 1,080,700         | 2,142,400         | 2,229,100         | 2,531,600         |
| Realty Transfer                                    | 53,700           | 114,500          | 167,900          | 220,600          | 271,200          | 321,800           | 374,000           | 412,900           | 457,600           | 502,500           | 554,500           | 611,700           |
| Inheritance                                        | 61,000           | 133,100          | 195,700          | 261,500          | 321,000          | 386,800           | 449,400           | 508,900           | 577,800           | 643,600           | 712,500           | 778,200           |
| Minor and Repealed                                 | 0                | 100              | (1,700)          | (1,600)          | (1,300)          | (3,200)           | (3,000)           | (2,900)           | (4,800)           | (4,800)           | (4,700)           | 0                 |
| TOTAL - NONTAX REVENUE                             | <u>11,400</u>    | <u>45,000</u>    | <u>77,200</u>    | <u>106,800</u>   | <u>126,600</u>   | <u>154,100</u>    | <u>194,500</u>    | 212,300           | <u>334,400</u>    | <u>528,700</u>    | 622,500           | <u>624,700</u>    |
| Liquor Store Profits                               | 0                | 0                | 0                | 0                | 0                | 0                 | 0                 | 0                 | 50,000            | 100,000           | 150,000           | 150,000           |
| Lic. Fees & Misc.                                  | 8,800            | 40,300           | 70,200           | 96,900           | 114,400          | 139,600           | 177,500           | 193,300           | 263,000           | 404,800           | 444,300           | 444,300           |
| Lic. and Fees                                      | 6,400            | 12,500           | 21,000           | 26,600           | 31,800           | 39,000            | 59,800            | 66,900            | 74,300            | 83,600            | 107,800           | 118,900           |
| Miscellaneous                                      | 2,400            | 27,800           | 49,200           | 70,300           | 82,600           | 100,600           | 117,700           | 126,400           | 188,700           | 321,200           | 336,500           | 325,400           |
| Fines, Pens & Int.                                 | 2,600            | 4,700            | 7,000            | <u>9,900</u>     | 12,200           | 14,500            | 17,000            | 19,000            | 21,400            | 23,900            | 28,200            | 30,400            |
| F. P & I On Taxes                                  | 2,400            | 4,200            | 6,300            | 9,000            | 11,100           | 13,200            | 15,300            | 17,200            | 19,300            | 21,400            | 25,500            | 27,500            |
| F. P & I Other                                     | 200              | 500              | 700              | 900              | 1,100            | 1,300             | 1,700             | 1,800             | 2,100             | 2,500             | 2,700             | 2,900             |