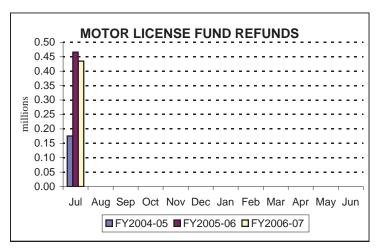

## **Refunds of Taxes**<sup>1</sup>

(\$ thousands)

|                     | July<br>2006 | July<br>2005  | July<br>2004 | YTD<br>2006-07 | YTD<br>2005-06 | YTD<br>2004-05 |
|---------------------|--------------|---------------|--------------|----------------|----------------|----------------|
| General Fund:       | 48,257       | <u>55,961</u> | 82,221       | 48,257         | <u>55,961</u>  | 82,221         |
| Corporation Taxes   | 23,193       | 28,636        | 47,246       | 23,193         | 28,636         | 47,246         |
| Sales and Use Tax   | 8,266        | 5,156         | 11,900       | 8,266          | 5,156          | 11,900         |
| Employer Tax        | 694          | 809           | 633          | 694            | 809            | 633            |
| Personal Income Tax | 14,326       | 19,784        | 20,430       | 14,326         | 19,784         | 20,430         |
| Miscellaneous       | 1,777        | 1,576         | 2,013        | 1,777          | 1,576          | 2,013          |
| Motor License Fund: | <u>435</u>   | <u>466</u>    | <u>175</u>   | 435            | 466            | <u>175</u>     |