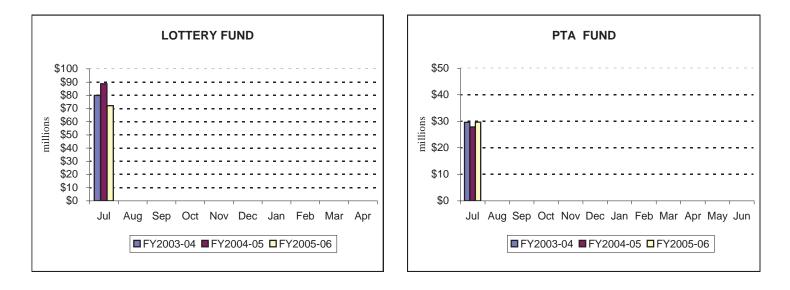

#### Revenue Receipts for Selected Special Funds (\$ thousands)

| <u>Fund Name</u>                 | July<br><u>2006</u> | July<br>2005 | July<br>2004 | YTD<br>2006-07 | YTD<br>2005-06 | YTD<br>2004-05 |
|----------------------------------|---------------------|--------------|--------------|----------------|----------------|----------------|
| Lottery <sup>1</sup>             | 72,175              | 88,765       | 79,923       | 72,175         | 88,765         | 79,923         |
| Public Transportation Assistance | 29,673              | 27,849       | 29,596       | 29,673         | 27,849         | 29,596         |
| Game                             | 5,757               | 2,300        | 1,409        | 5,757          | 2,300          | 1,409          |
| Fish                             | 2,234               | 2,628        | 2,134        | 2,234          | 2,628          | 2,134          |
| Racing                           | 1,077               | 1,094        | 1,134        | 1,077          | 1,094          | 1,134          |
| Banking                          | 3,025               | 3,313        | 3,707        | 3,025          | 3,313          | 3,707          |
| Fire Insurance                   | 172                 | 0            | 273          | 172            | 0              | 273            |
| Municipal Pension                | 1,329               | 645          | 190          | 1,329          | 645            | 190            |
| Highway/Bridge <sup>2</sup>      | 1,330               | 1,276        | 115          | 1,330          | 1,276          | 115            |

## SPECIAL FUNDS Monthly Revenue Receipts

Motor License Fund Monthly Revenue Estimates

Lottery Fund and Public Transportation Assistance (PTA) Fund Comparison of Cumulative Receipts