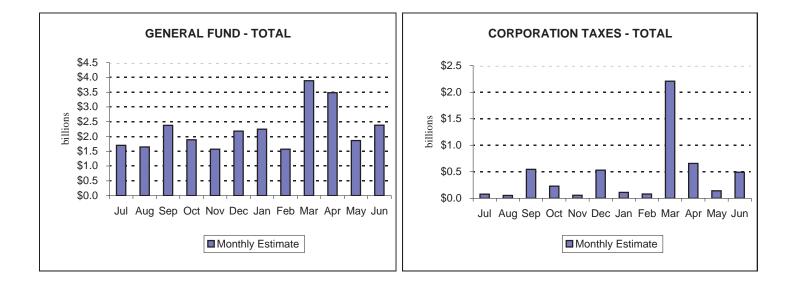

| <u>Revenue Sources</u>    | <u>Jul-06</u>    | <u>Aug-06</u>    | <u>Sep-06</u>    | <u>Oct-06</u>    | <u>Nov-06</u>    | <u>Dec-06</u>    | <u>Jan-07</u>    | <u>Feb-07</u>    | <u>Mar-07</u>    | <u>Apr-07</u>    | <u>May-07</u>    | <u>Jun-07</u>    |
|---------------------------|------------------|------------------|------------------|------------------|------------------|------------------|------------------|------------------|------------------|------------------|------------------|------------------|
| TOTAL - GENERAL FUND      | <u>1,700,000</u> | <u>1,648,000</u> | <u>2,379,900</u> | <u>1,889,500</u> | <u>1,570,600</u> | <u>2,182,700</u> | <u>2,245,800</u> | <u>1,570,700</u> | <u>3,889,900</u> | <u>3,480,600</u> | <u>1,860,500</u> | <u>2,381,300</u> |
| TOTAL - TAX REVENUE       | <u>1,688,600</u> | <u>1,614,400</u> | <u>2,347,700</u> | <u>1,859,900</u> | <u>1,550,800</u> | <u>2,155,200</u> | <u>2,205,400</u> | <u>1,552,900</u> | <u>3,767,800</u> | <u>3,286,300</u> | <u>1,766,700</u> | <u>2,379,100</u> |
| TOTAL - Corp. Taxes       | <u>78,200</u>    | <u>52,800</u>    | <u>545,000</u>   | 230,600          | <u>57,500</u>    | <u>530,600</u>   | <u>111,000</u>   | <u>81,300</u>    | <u>2,207,700</u> | <u>657,900</u>   | <u>141,800</u>   | <u>491,900</u>   |
| Accelerated Deposits      |                  |                  |                  |                  |                  |                  |                  |                  |                  |                  |                  |                  |
| Corporate Net Inc.        | 42,600           | 33,600           | 394,800          | 168,200          | 40,400           | 386,400          | 71,400           | 34,000           | 360,900          | 482,000          | 71,400           | 364,600          |
| Capital Stock & Fr.       | 33,600           | 17,700           | 142,900          | 60,400           | 16,100           | 139,800          | 32,800           | 16,700           | 143,500          | 123,500          | 33,800           | 125,800          |
| Select Bus. Total         | 2,000            | <u>1,500</u>     | 7,300            | 2,000            | 1,000            | 4,400            | <u>6,800</u>     | 30,600           | 1,703,300        | 52,400           | 36,600           | 1,500            |
| Util. Gross Rec.          | 900              | 100              | 100              | 100              | 100              | 100              | 100              | 2,000            | 1,192,000        | 1,100            | (5,400)          | 100              |
| Util. Property            | 0                | 0                | 3,200            | 0                | 0                | 0                | 0                | 0                | 0                | 0                | 39,400           | 0                |
| Insurance Prem.           | 800              | 800              | 300              | 500              | 200              | 900              | 5,600            | 27,000           | 332,100          | 45,900           | 1,700            | (3,300)          |
| Financial Inst.           | 0                | 400              | 2,800            | 1,100            | 500              | 2,500            | 400              | 700              | 175,600          | 2,100            | 400              | 2,600            |
| Other                     | 300              | 200              | 900              | 300              | 200              | 900              | 700              | 900              | 3,600            | 3,300            | 500              | 2,100            |
| TOTAL - Consumption Taxes | 835,800          | <u>810,200</u>   | 783,700          | <u>843,800</u>   | <u>766,600</u>   | <u>798,900</u>   | <u>921,200</u>   | <u>669,100</u>   | 723,900          | <u>830,500</u>   | <u>821,400</u>   | 833,500          |
| Sales and Use             | 766,600          | 719,400          | 694,800          | 752,300          | 685,600          | 704,200          | 844,100          | 597,200          | 638,300          | 750,000          | 714,700          | 738,500          |
| Non-Motor                 | 668,200          | 607,600          | 589,300          | 650,500          | 597,300          | 611,500          | 760,000          | 525,400          | 536,900          | 649,700          | 614,500          | 631,100          |
| Motor Vehicle             | 98,400           | 111,800          | 105,500          | 101,800          | 88,300           | 92,700           | 84,100           | 71,800           | 101,400          | 100,300          | 100,200          | 107,400          |
| Cigarette                 | 50,100           | 72,900           | 70,900           | 73,300           | 62,200           | 71,800           | 46,900           | 55,100           | 67,300           | 62,000           | 70,100           | 75,400           |
| Malt Beverage             | 2,400            | 2,100            | 2,100            | 2,000            | 2,100            | 1,900            | 1,800            | 2,000            | 1,800            | 1,900            | 2,200            | 2,300            |
| Liquor                    | 16,700           | 15,800           | 15,900           | 16,200           | 16,700           | 21,000           | 28,400           | 14,800           | 16,500           | 16,600           | 34,400           | 17,300           |
| TOTAL - Other Taxes       | 774,600          | <u>751,400</u>   | <u>1,019,000</u> | 785,500          | 726,700          | 825,700          | 1,173,200        | 802,500          | 836,200          | <u>1,797,900</u> | 803,500          | 1,053,700        |
| Personal Income           | 659,900          | 618,400          | 904,800          | 666,900          | 616,300          | 711,200          | 1,058,200        | 704,000          | 724,500          | 1,687,200        | 682,500          | 926,100          |
| Withholding               | 619,300          | 581,900          | 597,500          | 594,600          | 592,900          | 637,100          | 664,500          | 669,900          | 625,800          | 625,500          | 595,800          | 623,600          |
| Non-Withholding           | 40,600           | 36,500           | 307,300          | 72,300           | 23,400           | 74,100           | 393,700          | 34,100           | 98,700           | 1,061,700        | 86,700           | 302,500          |
| <b>Realty Transfer</b>    | 53,700           | 60,800           | 53,400           | 52,700           | 50,600           | 50,600           | 52,200           | 38,900           | 44,700           | 44,900           | 52,000           | 57,200           |
| Inheritance               | 61,000           | 72,100           | 62,600           | 65,800           | 59,500           | 65,800           | 62,600           | 59,500           | 68,900           | 65,800           | 68,900           | 65,700           |
| Minor and Repealed        | 0                | 100              | (1,800)          | 100              | 300              | (1,900)          | 200              | 100              | (1,900)          | 0                | 100              | 4,700            |
| TOTAL - NONTAX REVENUE    | <u>11,400</u>    | 33,600           | 32,200           | 29,600           | 19,800           | 27,500           | 40,400           | 17,800           | <u>122,100</u>   | 194,300          | <u>93,800</u>    | 2,200            |
| Liquor Store Profits      | 0                | 0                | 0                | 0                | 0                | 0                | 0                | 0                | 50,000           | 50,000           | 50,000           | 0                |
| Lic. Fees & Misc.         | 8,800            | 31,500           | 29,900           | 26,700           | 17,500           | 25,200           | 37,900           | 15,800           | 69,700           | 141,800          | 39,500           | <u>0</u>         |
| Lic. and Fees             | 6,400            | 6,100            | 8,500            | 5,600            | 5,200            | 7,200            | 20,800           | 7,100            | 7,400            | 9,300            | 24,200           | 11,100           |
| Miscellaneous             | 2,400            | 25,400           | 21,400           | 21,100           | 12,300           | 18,000           | 17,100           | 8,700            | 62,300           | 132,500          | 15,300           | (11,100)         |
| Fines, Pens & Int.        | 2,600            | 2,100            | 2,300            | 2,900            | 2,300            | 2,300            | 2,500            | 2,000            | 2,400            | 2,500            | 4,300            | 2,200            |
| F. P & I On Taxes         | 2,400            | 1,800            | 2,100            | 2,700            | 2,100            | 2,100            | 2,100            | 1,900            | 2,100            | 2,100            | 4,100            | 2,000            |
| F. P & I Other            | 200              | 300              | 200              | 200              | 200              | 200              | 400              | 100              | 300              | 400              | 200              | 200              |
|                           |                  |                  |                  |                  |                  |                  |                  |                  |                  |                  |                  |                  |

#### Fiscal Year 2006-07 General Fund Cumulative Monthly Distribution (Thousands \$)

| Revenue Sources                                    | <u>Jul-06</u>    | <u>Aug-06</u>    | <u>Sep-06</u>    | <u>Oct-06</u>    | <u>Nov-06</u>    | <u>Dec-06</u>     | <u>Jan-07</u>     | <u>Feb-07</u>     | <u>Mar-07</u>     | <u>Apr-07</u>     | <u>May-07</u>     | <u>Jun-07</u>     |
|----------------------------------------------------|------------------|------------------|------------------|------------------|------------------|-------------------|-------------------|-------------------|-------------------|-------------------|-------------------|-------------------|
| TOTAL - GENERAL FUND                               | <u>1,700,000</u> | <u>3,348,000</u> | <u>5,727,900</u> | <u>7,617,400</u> | <u>9,188,000</u> | <u>11,370,700</u> | <u>13,616,500</u> | <u>15,187,200</u> | <u>19,077,100</u> | <u>22,557,700</u> | 24,418,200        | <u>26,799,500</u> |
| <u>TOTAL - TAX REVENUE</u>                         | <u>1,688,600</u> | <u>3,303,000</u> | <u>5,650,700</u> | <u>7,510,600</u> | <u>9,061,400</u> | <u>11,216,600</u> | <u>13,422,000</u> | <u>14,974,900</u> | <u>18,742,700</u> | <u>22,029,000</u> | <u>23,795,700</u> | <u>26,174,800</u> |
| <u>TOTAL - Corp. Taxes</u><br>Accelerated Deposits | <u>78,200</u>    | <u>131,000</u>   | <u>676,000</u>   | <u>906,600</u>   | <u>964,100</u>   | <u>1,494,700</u>  | <u>1,605,700</u>  | <u>1,687,000</u>  | <u>3,894,700</u>  | <u>4,552,600</u>  | <u>4,694,400</u>  | <u>5,186,300</u>  |
| Corporate Net Inc.                                 | 42,600           | 76,200           | 471,000          | 639,200          | 679,600          | 1,066,000         | 1,137,400         | 1,171,400         | 1,532,300         | 2,014,300         | 2,085,700         | 2,450,300         |
| Capital Stock & Fr.                                | 33,600           | 51,300           | 194,200          | 254,600          | 270,700          | 410,500           | 443,300           | 460,000           | 603,500           | 727,000           | 760,800           | 886,600           |
| Select Bus. Total                                  | 2,000            | 3,500            | 10,800           | 12,800           | 13,800           | 18,200            | 25,000            | 55,600            | 1,758,900         | 1,811,300         | 1,847,900         | 1,849,400         |
| Util. Gross Rec.                                   | 900              | 1,000            | 1,100            | 1,200            | 1,300            | 1,400             | 1,500             | 3,500             | 1,195,500         | 1,196,600         | 1,191,200         | 1,191,300         |
| Util. Property                                     | 0                | 0                | 3,200            | 3,200            | 3,200            | 3,200             | 3,200             | 3,200             | 3,200             | 3,200             | 42,600            | 42,600            |
| Insurance Prem.                                    | 800              | 1,600            | 1,900            | 2,400            | 2,600            | 3,500             | 9,100             | 36,100            | 368,200           | 414,100           | 415,800           | 412,500           |
| Financial Inst.                                    | 0                | 400              | 3,200            | 4,300            | 4,800            | 7,300             | 7,700             | 8,400             | 184,000           | 186,100           | 186,500           | 189,100           |
| Other                                              | 300              | 500              | 1,400            | 1,700            | 1,900            | 2,800             | 3,500             | 4,400             | 8,000             | 11,300            | 11,800            | 13,900            |
| TOTAL - Consumption Taxes                          | 835,800          | <u>1,646,000</u> | <u>2,429,700</u> | <u>3,273,500</u> | <u>4,040,100</u> | <u>4,839,000</u>  | <u>5,760,200</u>  | <u>6,429,300</u>  | 7,153,200         | <u>7,983,700</u>  | <u>8,805,100</u>  | <u>9,638,600</u>  |
| Sales and Use                                      | 766,600          | 1,486,000        | 2,180,800        | 2,933,100        | 3,618,700        | 4,322,900         | 5,167,000         | 5,764,200         | 6,402,500         | 7,152,500         | 7,867,200         | 8,605,700         |
| Non-Motor                                          | 668,200          | 1,275,800        | 1,865,100        | 2,515,600        | 3,112,900        | 3,724,400         | 4,484,400         | 5,009,800         | 5,546,700         | 6,196,400         | 6,810,900         | 7,442,000         |
| Motor Vehicle                                      | 98,400           | 210,200          | 315,700          | 417,500          | 505,800          | 598,500           | 682,600           | 754,400           | 855,800           | 956,100           | 1,056,300         | 1,163,700         |
| Cigarette                                          | 50,100           | 123,000          | 193,900          | 267,200          | 329,400          | 401,200           | 448,100           | 503,200           | 570,500           | 632,500           | 702,600           | 778,000           |
| Malt Beverage                                      | 2,400            | 4,500            | 6,600            | 8,600            | 10,700           | 12,600            | 14,400            | 16,400            | 18,200            | 20,100            | 22,300            | 24,600            |
| Liquor                                             | 16,700           | 32,500           | 48,400           | 64,600           | 81,300           | 102,300           | 130,700           | 145,500           | 162,000           | 178,600           | 213,000           | 230,300           |
| TOTAL - Other Taxes                                | 774,600          | 1,526,000        | 2,545,000        | <u>3,330,500</u> | 4,057,200        | 4,882,900         | 6,056,100         | <u>6,858,600</u>  | 7,694,800         | <u>9,492,700</u>  | 10,296,200        | <u>11,349,900</u> |
| Personal Income                                    | 659,900          | 1,278,300        | 2,183,100        | 2,850,000        | 3,466,300        | 4,177,500         | 5,235,700         | <u>5,939,700</u>  | 6,664,200         | 8,351,400         | <u>9,033,900</u>  | <u>9,960,000</u>  |
| Withholding                                        | 619,300          | 1,201,200        | 1,798,700        | 2,393,300        | 2,986,200        | 3,623,300         | 4,287,800         | 4,957,700         | 5,583,500         | 6,209,000         | 6,804,800         | 7,428,400         |
| Non-Withholding                                    | 40,600           | 77,100           | 384,400          | 456,700          | 480,100          | 554,200           | 947,900           | 982,000           | 1,080,700         | 2,142,400         | 2,229,100         | 2,531,600         |
| Realty Transfer                                    | 53,700           | 114,500          | 167,900          | 220,600          | 271,200          | 321,800           | 374,000           | 412,900           | 457,600           | 502,500           | 554,500           | 611,700           |
| Inheritance                                        | 61,000           | 133,100          | 195,700          | 261,500          | 321,000          | 386,800           | 449,400           | 508,900           | 577,800           | 643,600           | 712,500           | 778,200           |
| Minor and Repealed                                 | 0                | 100              | (1,700)          | (1,600)          | (1,300)          | (3,200)           | (3,000)           | (2,900)           | (4,800)           | (4,800)           | (4,700)           | 0                 |
| TOTAL - NONTAX REVENUE                             | <u>11,400</u>    | <u>45,000</u>    | <u>77,200</u>    | <u>106,800</u>   | <u>126,600</u>   | <u>154,100</u>    | <u>194,500</u>    | 212,300           | <u>334,400</u>    | <u>528,700</u>    | 622,500           | <u>624,700</u>    |
| Liquor Store Profits                               | 0                | 0                | 0                | 0                | 0                | 0                 | 0                 | 0                 | 50,000            | 100,000           | 150,000           | 150,000           |
| Lic. Fees & Misc.                                  | 8,800            | 40,300           | 70,200           | 96,900           | 114,400          | 139,600           | 177,500           | 193,300           | 263,000           | 404,800           | 444,300           | 444,300           |
| Lic. and Fees                                      | 6,400            | 12,500           | 21,000           | 26,600           | 31,800           | 39,000            | 59,800            | 66,900            | 74,300            | 83,600            | 107,800           | 118,900           |
| Miscellaneous                                      | 2,400            | 27,800           | 49,200           | 70,300           | 82,600           | 100,600           | 117,700           | 126,400           | 188,700           | 321,200           | 336,500           | 325,400           |
| Fines, Pens & Int.                                 | 2,600            | 4,700            | 7,000            | <u>9,900</u>     | 12,200           | 14,500            | 17,000            | 19,000            | 21,400            | 23,900            | 28,200            | 30,400            |
| F. P & I On Taxes                                  | 2,400            | 4,200            | 6,300            | 9,000            | 11,100           | 13,200            | 15,300            | 17,200            | 19,300            | 21,400            | 25,500            | 27,500            |
| F. P & I Other                                     | 200              | 500              | 700              | 900              | 1,100            | 1,300             | 1,700             | 1,800             | 2,100             | 2,500             | 2,700             | 2,900             |