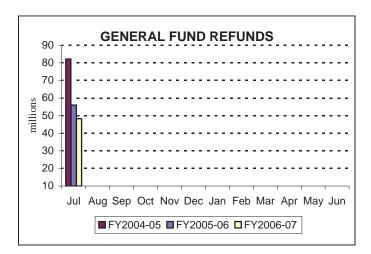

## **Refunds of Taxes**<sup>1</sup>

(\$ thousands)

|                     | July<br>2006 | July<br>2005  | July<br>2004 | YTD<br>2006-07 | YTD<br>2005-06 | YTD<br>2004-05 |
|---------------------|--------------|---------------|--------------|----------------|----------------|----------------|
| General Fund:       | 48,257       | <u>55,961</u> | 82,221       | 48,257         | <u>55,961</u>  | 82,221         |
| Corporation Taxes   | 23,193       | 28,636        | 47,246       | 23,193         | 28,636         | 47,246         |
| Sales and Use Tax   | 8,266        | 5,156         | 11,900       | 8,266          | 5,156          | 11,900         |
| Employer Tax        | 694          | 809           | 633          | 694            | 809            | 633            |
| Personal Income Tax | 14,326       | 19,784        | 20,430       | 14,326         | 19,784         | 20,430         |
| Miscellaneous       | 1,777        | 1,576         | 2,013        | 1,777          | 1,576          | 2,013          |
| Motor License Fund: | <u>435</u>   | <u>466</u>    | <u>175</u>   | 435            | 466            | <u>175</u>     |