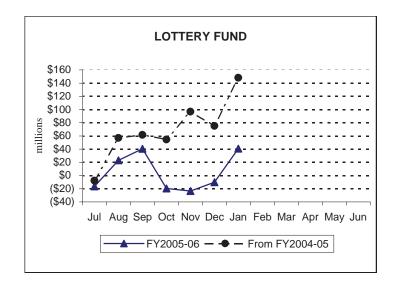

## **Revenue Receipts for Selected Special Funds**

(\$ thousands)

|                                           | January     | January     | January     | YTD            | YTD            | YTD     |
|-------------------------------------------|-------------|-------------|-------------|----------------|----------------|---------|
| Fund Name                                 | <u>2007</u> | <u>2006</u> | <u>2005</u> | <u>2006-07</u> | <u>2005-06</u> | 2004-05 |
| Lottery <sup>1</sup>                      | 153,226     | 102,488     | 80,367      | 840,239        | 799,621        | 692,211 |
| <b>Public Transportation Assistance</b>   | 30,334      | 28,582      | 28,136      | 124,150        | 118,121        | 118,257 |
| Game Commission                           | 2,895       | 7,302       | 4,090       | 45,426         | 47,345         | 49,836  |
| Fish                                      | 1,082       | 999         | 399         | 8,629          | 8,546          | 6,224   |
| Racing                                    | 1,045       | (43)        | 916         | 7,171          | 7,247          | 7,016   |
| Banking                                   | 3,297       | 2,966       | 2,968       | 11,900         | 11,822         | 10,449  |
| Fire Insurance                            | 0           | 5           | 89          | 1,236          | 133            | 1,066   |
| Municipal Pension                         | 59          | 82          | 425         | 4,991          | 2,706          | 5,947   |
| Highway/Bridge <sup>2</sup>               | 9,008       | 8,950       | 6,210       | 57,134         | 53,969         | 41,469  |
| State Gaming                              | 66,787      | -           | -           | 175,723        | -              | -       |
| <b>Economic Development &amp; Tourism</b> | 2,391       | -           | -           | 3,653          | -              | -       |

#### Lottery Fund and Public Transportation Assistance (PTA) Fund Comparison of Cumulative Receipts