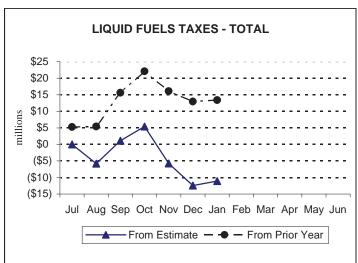

# SPECIAL FUNDS

# **Monthly Revenue Receipts**

Motor License Fund Cumulative Differences from Official Estimate and Prior Year Collections

### **General Fund and Motor License Fund Growth (\$ thousands)**

| Revenue Sources                                                  | January<br>2007      | January<br>2006         | Growth           | YTD<br>2006-07            | YTD 2005-06               | Growth                  |
|------------------------------------------------------------------|----------------------|-------------------------|------------------|---------------------------|---------------------------|-------------------------|
| TOTAL - GENERAL FUND                                             | 2.274.040            | 2,249, <u>033</u>       | 1.1%             | 13.711.463                | 13.128.313                | 4.4%                    |
| TOTAL - TAX REVENUE                                              | 2.251.539            | 2,242,035<br>2,208,620  | 1.1 /0<br>1.9%   | 13,491,689                | 12.944.893                | 4.2%                    |
| <u></u>                                                          | 132,876              | <u>116,120</u>          | 14.4%            | 1,690,188                 | 1,585,018                 | 6.6%                    |
| TOTAL - Corporation Taxes Accelerated Deposits                   | (843)                | 3,715                   | -122.7%          | (1,530)                   | 1,585,018<br>6,753        | -122.7%                 |
| Corporate Net Income                                             | 94,304               | 66,921                  | 40.9%            | 1,157,875                 | 1,015,073                 | 14.1%                   |
| Capital Stock & Franchise                                        | 33,557               | 37,846                  | -11.3%           | 481,010                   | 531,232                   | -9.5%                   |
| Selective Business Total Gross Receipts                          | 5,858<br>1,011       | 7,639<br>1,129          | -23.3%<br>-10.5% | 52,833<br>17,795          | 31,960<br>7,702           | 65.3%<br>131.0%         |
| Utility Property                                                 | 74                   | 228                     | -67.3%           | 3,622                     | 5,608                     | -35.4%                  |
| Insurance Premiums                                               | 4,143                | 4,943                   | -16.2%           | 7,664                     | 7,561                     | 1.4%                    |
| Financial Institutions<br>Other                                  | 210<br>421           | 707<br>632              | -70.3%<br>-33.5% | 19,422<br>4,330           | 7,218<br>3,872            | 169.1%<br>11.8%         |
| TOTAL - Consumption Taxes                                        | 929,219              | 925,106                 | 0.4%             | <u>5.716.653</u>          | 5,582,710                 | 2.4%                    |
| Sales and Use                                                    | 856,022              | 846,817                 | 1.1%             | 5,124,480                 | 4,983,587                 | 2.8%                    |
| Non-Motor Vehicle                                                | 768,547              | 760,001                 | 1.1%             | 4,454,875                 | 4,294,185                 | 3.7%                    |
| Motor Vehicle<br>Cigarette                                       | 87,475<br>44,531     | 86,815<br>50,652        | 0.8%<br>-12.1%   | 669,605<br>443,202        | 689,402<br>459,240        | -2.9%<br>-3.5%          |
| Malt Beverage                                                    | 1,874                | 1,953                   | -4.0%            | 15,024                    | 15,342                    | -2.1%                   |
| Liquor                                                           | 26,792               | 25,684                  | 4.3%             | 133,946                   | 124,541                   | 7.6%                    |
| <b>TOTAL - Other Taxes</b>                                       | 1,189,443            | <u>1,167,394</u>        | <u>1.9%</u>      | 6,084,849                 | <u>5,777,165</u>          | <u>5.3%</u>             |
| Personal Income Withholding                                      | 1,066,017<br>655,744 | 1,057,771<br>683,439    | 0.8%<br>-4.1%    | 5,309,177<br>4,308,109    | 5,019,179<br>4,122,304    | 5.8%<br>4.5%            |
| Non-Withholding                                                  | 410,273              | 374,333                 | 9.6%             | 1,001,068                 | 896,875                   | 11.6%                   |
| Realty Transfer                                                  | 52,363               | 46,375                  | 12.9%            | 352,827                   | 341,750                   | 3.2%                    |
| Inheritance<br>Minor and Repealed                                | 70,479               | 62,566                  | 12.6%            | 429,751                   | 419,679                   | 2.4%                    |
| TOTAL - NONTAX REVENUE                                           | 583<br><b>22.502</b> | 682<br><b>40.413</b>    | -14.4%           | (6,907)<br><b>219.773</b> | (3,443)<br><b>183.420</b> | -100.6%<br><b>19.8%</b> |
| Liquor Store Profits                                             | <u>22,502</u><br>()  | <del>40,413</del><br>() | <u>-44.3%</u>    | <u> 219,773</u><br>()     | 105,42 <u>0</u><br>()     | 19.8%                   |
| Licenses, Fees & Misc. Total                                     | 18,067               | 36,537                  | -50.6%           | 190,099                   | 161,403                   | 17.8%                   |
| Licenses and Fees                                                | 6,044                | 20,123                  | -70.0%           | 56,677                    | 56,336                    | 0.6%                    |
| Miscellaneous Fines, Penalties & Interest Total                  | 12,022<br>4,435      | 16,414<br>3,876         | -26.8%<br>14.4%  | 133,422<br>29,674         | 105,067<br>22,017         | 27.0%<br>34.8%          |
| FP&I On Taxes                                                    | 4,229                | 3,591                   | 17.7%            | 27,992                    | 20,450                    | 36.9%                   |
| FP&I Other                                                       | 206                  | 285                     | -27.5%           | 1,682                     | 1,567                     | 7.3%                    |
| TOTAL - MOTOR LICENSE FUND                                       | 203,982              | <u>188,828</u>          | <u>8.0%</u>      | <u>1,381,336</u>          | <u>1,339,436</u>          | <u>3.1%</u>             |
| <b>TOTAL - Liquid Fuels Taxes</b>                                | <u>109,957</u>       | <u>109,506</u>          | <u>0.4%</u>      | <u>819,273</u>            | 805,859                   | <u>1.7%</u>             |
| Liquid Fuels                                                     | 55,660               | 52,698                  | 5.6%             | 470,175                   | 470,463                   | -0.1%                   |
| Fuels<br>Motor Carriers/IFTA                                     | 12,738<br>5,222      | 13,611<br>7,198         | -6.4%<br>-27.4%  | 83,983<br>24,451          | 83,156<br>26,867          | 1.0%<br>-9.0%           |
| Alternative Fuels                                                | 19                   | 9                       | 106.1%           | 106                       | 146                       | -27.4%                  |
| Oil Company Franchise                                            | 36,318               | 35,990                  | 0.9%             | 240,558                   | 225,226                   | 6.8%                    |
| Total - Licenses and Fees                                        | 80,925               | 66,623                  | <u>21.5%</u>     | <u>465,485</u>            | 444,473                   | 4.7%                    |
| Special Hauling Permits Registrations Other States-IRP           | 1,415<br>6,417       | 1,228<br>5,683          | 15.2%<br>12.9%   | 11,989<br>32,980          | 11,611<br>32,147          | 3.3%<br>2.6%            |
| Operators Licenses                                               | 5,577                | 4,697                   | 18.7%            | 32,872                    | 33,045                    | -0.5%                   |
| Vehicle Registrations & Titling                                  | 64,398               | 52,995                  | 21.5%            | 366,948                   | 350,494                   | 4.7%                    |
| Miscellaneous Collections                                        | 3,119                | 2,020                   | 54.4%            | 20,696                    | 17,177                    | 20.5%                   |
| Total - Other Motor Receipts Gross Receipts                      | 13,099<br>0          | <u>12,699</u><br>()     | <u>3.2%</u>      | <u>96,578</u>             | 89,105<br>()              | <u>8.4%</u>             |
| Aeronautics Fines                                                | 0                    | 0                       |                  | 0                         | 0                         |                         |
| Vehicle Code Fines                                               | 3,595                | 3,448                   | 4.3%             | 27,168                    | 26,823                    | 1.3%                    |
| Miscellaneous - Treasury Miscellaneous - Transportation          | 8,433<br>1,307       | 8,790<br>430            | -4.1%<br>204.2%  | 59,531<br>12,522          | 45,071<br>19,324          | 32.1%<br>-35.2%         |
| Miscellaneous - Transportation  Miscellaneous - General Services | 83                   | 430                     | 80.5%            | 477                       | 358                       | 33.2%                   |
| Miscellaneous - Revenue                                          | 0                    | 0                       |                  | 39                        | 0                         |                         |
| Vehicle Code Fines Clearing Acct. Justice Collections            | (318)                | (15)<br>0               |                  | (3,165)                   | (2,474)                   | -27.9%<br>89.2%         |
| Justice Confections                                              | U                    | U                       |                  | 0                         | 3                         | 07.4%                   |