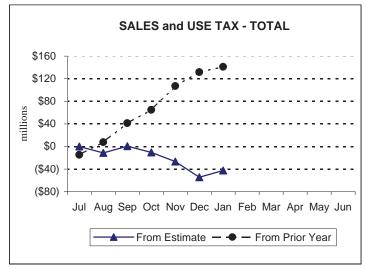

- Total Corporation Tax collections of \$132.9 million for the month were \$21.9 million, or 19.7%, above the official estimate. Year-to-date collections through January are \$84.5 million, or 5.3%, above the official estimate.
- Sales and Use Tax (SUT) revenues of \$856.0 million were above the official estimate by \$11.9 million, or 1.4%, in January. Year-to-date SUT collections are \$42.5 million, or 0.8%, below the official estimate.
- Total Personal Income Tax (PIT) collections of \$1,066.0 million for the month of January were \$7.8 million, or 0.7%, above estimate. Year-to-date collections are \$73.5 million, or 1.4%, above the official estimate.
- Realty Transfer Tax (RTT) revenues of \$52.4 million were above the official estimate by \$0.2 million, or 0.3%, in January. Year-to-date collections are \$21.2 million, or 5.7%, below estimate.
- Total Inheritance Tax collections for the month of January were \$70.5 million, or 12.6%, above estimate. Year-to-date collections are \$19.6 million, or 4.4%, below estimate.
- Other tax revenue including Cigarette, Malt Beverage, Liquor, and other miscellaneous tax collections totaled \$73.8 million for January.
- Total nontax revenue collections of \$219.8 million through January 2007 exceed the official estimate by \$25.3 million, or 13.0%.