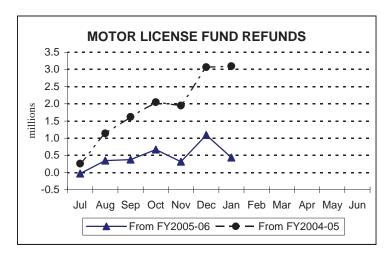

## **Refunds of Taxes**<sup>1</sup>

(\$ thousands)

|                            | January<br><u>2007</u> | January<br><u>2006</u> | January <u>2005</u> | YTD<br>2006-07 | YTD<br>2005-06 | YTD<br>2004-05 |
|----------------------------|------------------------|------------------------|---------------------|----------------|----------------|----------------|
| <b>General Fund:</b>       | 73,129                 | <u>87,036</u>          | 49,425              | 538,350        | 485,535        | <u>474,460</u> |
| Corporation Taxes          | 32,876                 | 35,385                 | 18,252              | 359,768        | 298,315        | 306,276        |
| Sales and Use Tax          | 3,413                  | 10,205                 | 7,781               | 55,000         | 54,381         | 53,785         |
| Employer Tax               | 369                    | 706                    | 512                 | 5,881          | 4,075          | 4,118          |
| Personal Income Tax        | 35,466                 | 38,392                 | 20,166              | 104,509        | 116,183        | 96,310         |
| Miscellaneous              | 1,006                  | 2,347                  | 2,715               | 13,192         | 12,581         | 13,972         |
| <b>Motor License Fund:</b> | <u>410</u>             | <u>1,065</u>           | <u>385</u>          | <u>6,769</u>   | 6,332          | <u>3,674</u>   |

# **Comparison of Cumulative Tax Refunds**