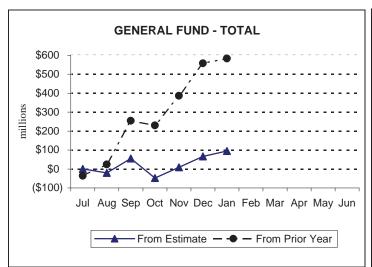

#### General Fund

General Fund collections of \$2,274.0 million for the month of January were \$28.2 million, or 1.3%, above the official estimate. Fiscal year 2006-07 collections of \$13,711.5 million are above the official estimate by \$95.0 million, or 0.7%, through January.

# **Monthly Revenue Receipts**

#### **Cumulative Differences from Official Estimate and Prior Year Collections**