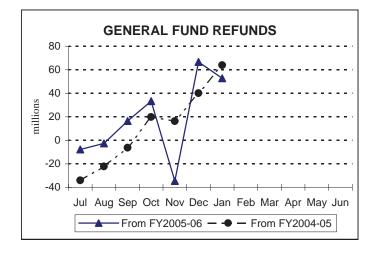

## **Refunds of Taxes**<sup>1</sup>

(\$ thousands)

|                            | January<br><u>2007</u> | January<br><u>2006</u> | January <u>2005</u> | YTD<br>2006-07 | YTD<br>2005-06 | YTD<br>2004-05 |
|----------------------------|------------------------|------------------------|---------------------|----------------|----------------|----------------|
| <b>General Fund:</b>       | 73,129                 | <u>87,036</u>          | 49,425              | 538,350        | 485,535        | <u>474,460</u> |
| Corporation Taxes          | 32,876                 | 35,385                 | 18,252              | 359,768        | 298,315        | 306,276        |
| Sales and Use Tax          | 3,413                  | 10,205                 | 7,781               | 55,000         | 54,381         | 53,785         |
| Employer Tax               | 369                    | 706                    | 512                 | 5,881          | 4,075          | 4,118          |
| Personal Income Tax        | 35,466                 | 38,392                 | 20,166              | 104,509        | 116,183        | 96,310         |
| Miscellaneous              | 1,006                  | 2,347                  | 2,715               | 13,192         | 12,581         | 13,972         |
| <b>Motor License Fund:</b> | <u>410</u>             | <u>1,065</u>           | <u>385</u>          | <u>6,769</u>   | 6,332          | <u>3,674</u>   |

# **Comparison of Cumulative Tax Refunds**