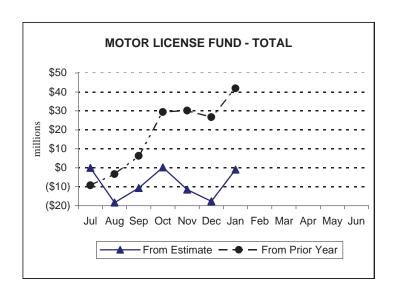

## Motor License and Gaming Funds

Motor License Fund collections of \$204.0 million for the month of January were \$16.8 million, or 9.0%, above the official estimate. Fiscal year 2006-07 collections of \$1,381.3 million are below the official estimate by \$0.9 million, or 0.1%, through the end of January.