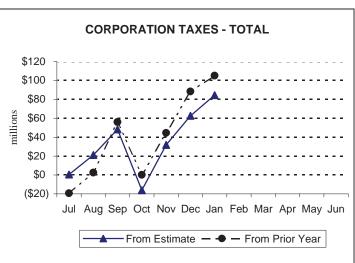

- Total Corporation Tax collections of \$132.9 million for the month were \$21.9 million, or 19.7%, above the official estimate. Year-to-date collections through January are \$84.5 million, or 5.3%, above the official estimate.
- Sales and Use Tax (SUT) revenues of \$856.0 million were above the official estimate by \$11.9 million, or 1.4%, in January. Year-to-date SUT collections are \$42.5 million, or 0.8%, below the official estimate.
- Total Personal Income Tax (PIT) collections of \$1,066.0 million for the month of January were \$7.8 million, or 0.7%, above estimate. Year-to-date collections are \$73.5 million, or 1.4%, above the official estimate.
- Realty Transfer Tax (RTT) revenues of \$52.4 million were above the official estimate by \$0.2 million, or 0.3%, in January. Year-to-date collections are \$21.2 million, or 5.7%, below estimate.
- Total Inheritance Tax collections for the month of January were \$70.5 million, or 12.6%, above estimate. Year-to-date collections are \$19.6 million, or 4.4%, below estimate.
- Other tax revenue including Cigarette, Malt Beverage, Liquor, and other miscellaneous tax collections totaled \$73.8 million for January.
- Total nontax revenue collections of \$219.8 million through January 2007 exceed the official estimate by \$25.3 million, or 13.0%.