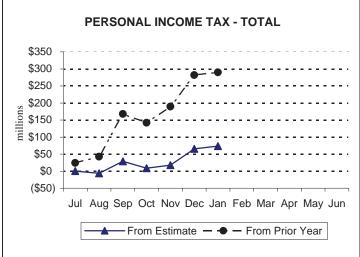

- Total Corporation Tax collections of \$132.9 million for the month were \$21.9 million, or 19.7%, above the official estimate. Year-to-date collections through January are \$84.5 million, or 5.3%, above the official estimate.
- Sales and Use Tax (SUT) revenues of \$856.0 million were above the official estimate by \$11.9 million, or 1.4%, in January. Year-to-date SUT collections are \$42.5 million, or 0.8%, below the official estimate.
- Total Personal Income Tax (PIT) collections of \$1,066.0 million for the month of January were \$7.8 million, or 0.7%, above estimate. Year-to-date collections are \$73.5 million, or 1.4%, above the official estimate.
- Realty Transfer Tax (RTT) revenues of \$52.4 million were above the official estimate by \$0.2 million, or 0.3%, in January. Year-to-date collections are \$21.2 million, or 5.7%, below estimate.
- Total Inheritance Tax collections for the month of January were \$70.5 million, or 12.6%, above estimate. Year-to-date collections are \$19.6 million, or 4.4%, below estimate.
- Other tax revenue including Cigarette, Malt Beverage, Liquor, and other miscellaneous tax collections totaled \$73.8 million for January.
- Total nontax revenue collections of \$219.8 million through January 2007 exceed the official estimate by \$25.3 million, or 13.0%.