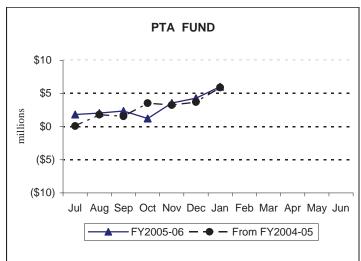

## **Revenue Receipts for Selected Special Funds**

(\$ thousands)

|                                           | January     | January     | January     | YTD            | YTD            | YTD     |
|-------------------------------------------|-------------|-------------|-------------|----------------|----------------|---------|
| Fund Name                                 | <u>2007</u> | <u>2006</u> | <u>2005</u> | <u>2006-07</u> | <u>2005-06</u> | 2004-05 |
| Lottery <sup>1</sup>                      | 153,226     | 102,488     | 80,367      | 840,239        | 799,621        | 692,211 |
| <b>Public Transportation Assistance</b>   | 30,334      | 28,582      | 28,136      | 124,150        | 118,121        | 118,257 |
| Game Commission                           | 2,895       | 7,302       | 4,090       | 45,426         | 47,345         | 49,836  |
| Fish                                      | 1,082       | 999         | 399         | 8,629          | 8,546          | 6,224   |
| Racing                                    | 1,045       | (43)        | 916         | 7,171          | 7,247          | 7,016   |
| Banking                                   | 3,297       | 2,966       | 2,968       | 11,900         | 11,822         | 10,449  |
| Fire Insurance                            | 0           | 5           | 89          | 1,236          | 133            | 1,066   |
| Municipal Pension                         | 59          | 82          | 425         | 4,991          | 2,706          | 5,947   |
| Highway/Bridge <sup>2</sup>               | 9,008       | 8,950       | 6,210       | 57,134         | 53,969         | 41,469  |
| State Gaming                              | 66,787      | -           | -           | 175,723        | -              | -       |
| <b>Economic Development &amp; Tourism</b> | 2,391       | -           | -           | 3,653          | -              | -       |

#### Lottery Fund and Public Transportation Assistance (PTA) Fund Comparison of Cumulative Receipts