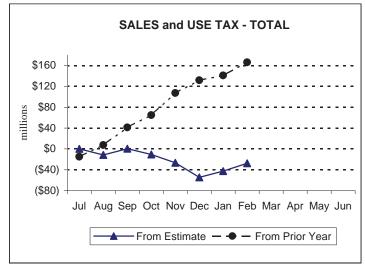

- Total Corporation Tax collections of \$79.2 million for the month were \$2.1 million, or 2.5%, below the official estimate. Year-to-date collections through February are \$82.4 million, or 4.9%, above the official estimate.
- Sales and Use Tax (SUT) revenues of \$612.3 million were above the official estimate by \$15.1 million, or 2.5%, in February. Year-to-date SUT collections are \$27.4 million, or 0.5%, below the official estimate.
- Total Personal Income Tax (PIT) collections of \$697.7 million for the month of February were \$6.3 million, or 0.9%, below estimate. Year-to-date collections are \$67.2 million, or 1.1%, above the official estimate.
- Realty Transfer Tax (RTT) revenues of \$33.9 million were below the official estimate by \$5.0 million, or 13.0%, in February. Year-to-date collections are \$26.2 million, or 6.4%, below estimate.
- Total Inheritance Tax collections for the month of February were \$51.5 million, or 13.4%, below estimate. Year-to-date collections are \$27.6 million, or 5.4%, below estimate.
- Other tax revenue including Cigarette, Malt Beverage, Liquor, and other miscellaneous tax collections totaled \$78.4 million for February.
- Total nontax revenue collections of \$254.6 million through February 2007 exceed the official estimate by \$42.3 million, or 19.9%.