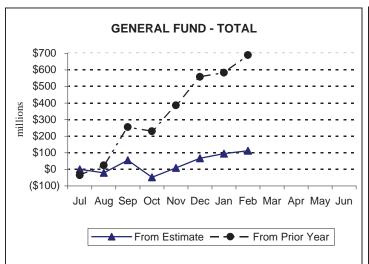

#### General Fund

General Fund collections of \$1,587.9 million for the month of February were \$17.2 million, or 1.1%, above the official estimate. Fiscal year 2006-07 collections of \$15,299.3 million are above the official estimate by \$112.1 million, or 0.7%, through February.