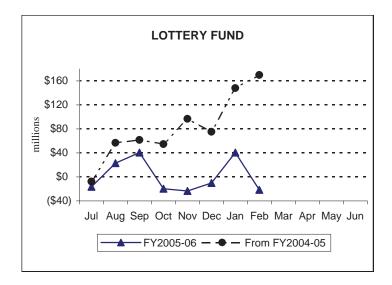

#### **Revenue Receipts for Selected Special Funds**

(\$ thousands)

|                                           | February    | February    | February    | YTD            | YTD            | YTD            |
|-------------------------------------------|-------------|-------------|-------------|----------------|----------------|----------------|
| Fund Name                                 | <u>2007</u> | <u>2006</u> | <u>2005</u> | <u>2006-07</u> | <u>2005-06</u> | <u>2004-05</u> |
| Lottery <sup>1</sup>                      | 110,305     | 172,547     | 88,400      | 950,544        | 972,168        | 780,611        |
| <b>Public Transportation Assistance</b>   | 9,070       | 10,265      | 9,710       | 133,220        | 128,386        | 127,967        |
| Game Commission                           | 3,051       | 3,244       | 1,153       | 48,477         | 50,588         | 50,988         |
| Fish                                      | 1,500       | 1,372       | 1,439       | 10,129         | 9,918          | 7,663          |
| Racing                                    | 1,812       | 962         | 1,532       | 8,982          | 8,209          | 8,547          |
| Banking                                   | 2,105       | 1,911       | 1,814       | 14,005         | 13,733         | 12,262         |
| Fire Insurance                            | 96          | 5,488       | 7           | 1,332          | 5,621          | 1,073          |
| Municipal Pension                         | 1,603       | 2,923       | 2,102       | 6,595          | 5,629          | 8,050          |
| Highway/Bridge <sup>2</sup>               | 8,770       | 9,311       | 7,094       | 65,904         | 63,280         | 48,562         |
| State Gaming                              | 168,491     | -           | -           | 344,214        | -              | -              |
| <b>Economic Development &amp; Tourism</b> | 2,597       | -           | -           | 6,250          | -              | -              |