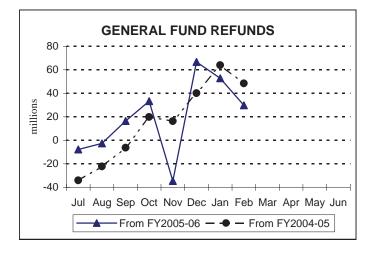

### **Refunds of Taxes**<sup>1</sup>

(\$ thousands)

|                            | February<br>2007 | February 2006 | February 2005 | YTD<br>2006-07 | YTD<br>2005-06 | YTD<br>2004-05 |
|----------------------------|------------------|---------------|---------------|----------------|----------------|----------------|
| General Fund:              | 143,084          | 166,142       | 158,500       | <u>681,434</u> | 651,677        | 632,960        |
| Corporation Taxes          | 22,351           | 19,317        | 19,889        | 382,119        | 317,632        | 326,164        |
| Sales and Use Tax          | 4,541            | 6,410         | 5,942         | 59,540         | 60,791         | 59,727         |
| Employer Tax               | 741              | 706           | 761           | 6,622          | 4,781          | 4,878          |
| Personal Income Tax        | 114,332          | 138,488       | 130,209       | 218,841        | 254,671        | 226,519        |
| Miscellaneous              | 1,119            | 1,220         | 1,700         | 14,311         | 13,801         | 15,672         |
| <b>Motor License Fund:</b> | 1,027            | <u>738</u>    | <u>790</u>    | <u>7,796</u>   | <u>7,070</u>   | <u>4,464</u>   |