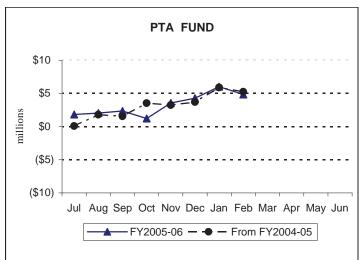

#### **Revenue Receipts for Selected Special Funds**

(\$ thousands)

|                                           | February    | February    | February    | YTD            | YTD            | YTD            |
|-------------------------------------------|-------------|-------------|-------------|----------------|----------------|----------------|
| Fund Name                                 | <u>2007</u> | <u>2006</u> | <u>2005</u> | <u>2006-07</u> | <u>2005-06</u> | <u>2004-05</u> |
| Lottery <sup>1</sup>                      | 110,305     | 172,547     | 88,400      | 950,544        | 972,168        | 780,611        |
| <b>Public Transportation Assistance</b>   | 9,070       | 10,265      | 9,710       | 133,220        | 128,386        | 127,967        |
| Game Commission                           | 3,051       | 3,244       | 1,153       | 48,477         | 50,588         | 50,988         |
| Fish                                      | 1,500       | 1,372       | 1,439       | 10,129         | 9,918          | 7,663          |
| Racing                                    | 1,812       | 962         | 1,532       | 8,982          | 8,209          | 8,547          |
| Banking                                   | 2,105       | 1,911       | 1,814       | 14,005         | 13,733         | 12,262         |
| Fire Insurance                            | 96          | 5,488       | 7           | 1,332          | 5,621          | 1,073          |
| Municipal Pension                         | 1,603       | 2,923       | 2,102       | 6,595          | 5,629          | 8,050          |
| Highway/Bridge <sup>2</sup>               | 8,770       | 9,311       | 7,094       | 65,904         | 63,280         | 48,562         |
| State Gaming                              | 168,491     | -           | -           | 344,214        | -              | -              |
| <b>Economic Development &amp; Tourism</b> | 2,597       | -           | -           | 6,250          | -              | -              |