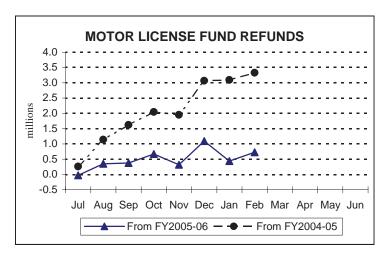

#### Motor License and Gaming Funds

Motor License Fund collections of \$169.3 million for the month of February were \$2.3 million, or 1.4%, above the official estimate. Fiscal year 2006-07 collections of \$1,550.7 million are above the official estimate by \$1.4 million, or 0.1%, through the end of February.