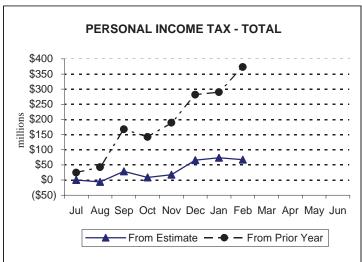

- Total Corporation Tax collections of \$79.2 million for the month were \$2.1 million, or 2.5%, below the official estimate. Year-to-date collections through February are \$82.4 million, or 4.9%, above the official estimate.
- Sales and Use Tax (SUT) revenues of \$612.3 million were above the official estimate by \$15.1 million, or 2.5%, in February. Year-to-date SUT collections are \$27.4 million, or 0.5%, below the official estimate.
- Total Personal Income Tax (PIT) collections of \$697.7 million for the month of February were \$6.3 million, or 0.9%, below estimate. Year-to-date collections are \$67.2 million, or 1.1%, above the official estimate.
- Realty Transfer Tax (RTT) revenues of \$33.9 million were below the official estimate by \$5.0 million, or 13.0%, in February. Year-to-date collections are \$26.2 million, or 6.4%, below estimate.
- Total Inheritance Tax collections for the month of February were \$51.5 million, or 13.4%, below estimate. Year-to-date collections are \$27.6 million, or 5.4%, below estimate.
- Other tax revenue including Cigarette, Malt Beverage, Liquor, and other miscellaneous tax collections totaled \$78.4 million for February.
- Total nontax revenue collections of \$254.6 million through February 2007 exceed the official estimate by \$42.3 million, or 19.9%.