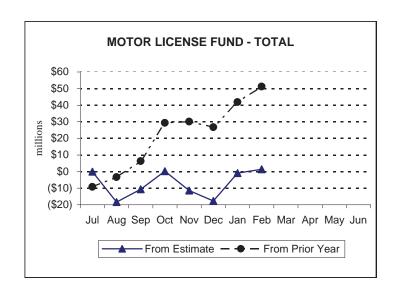

#### Motor License and Gaming Funds

Motor License Fund collections of \$169.3 million for the month of February were \$2.3 million, or 1.4%, above the official estimate. Fiscal year 2006-07 collections of \$1,550.7 million are above the official estimate by \$1.4 million, or 0.1%, through the end of February.