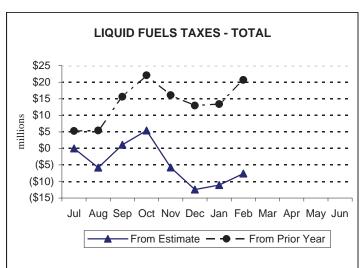

#### Motor License and Gaming Funds

Motor License Fund collections of \$169.3 million for the month of February were \$2.3 million, or 1.4%, above the official estimate. Fiscal year 2006-07 collections of \$1,550.7 million are above the official estimate by \$1.4 million, or 0.1%, through the end of February.

#### **General Fund and Motor License Fund Growth (\$ thousands)**

| Revenue Sources TOTAL - GENERAL FUND TOTAL - TAX REVENUE                                                                                                                                                | February 2007 1,587,866 1,553,059                                                     | February 2006 1,481,770 1,437,172                                     | Growth 7.2% 8.1%                                                              | YTD 2006-07 15,299,328 15,044,748                                                                    | YTD 2005-06 14,610,083 14,382,065                                                                  | Growth 4.7% 4.6%                                                       |
|---------------------------------------------------------------------------------------------------------------------------------------------------------------------------------------------------------|---------------------------------------------------------------------------------------|-----------------------------------------------------------------------|-------------------------------------------------------------------------------|------------------------------------------------------------------------------------------------------|----------------------------------------------------------------------------------------------------|------------------------------------------------------------------------|
| TOTAL - Corporation Taxes  Accelerated Deposits Corporate Net Income Capital Stock & Franchise Selective Business Total Gross Receipts Utility Property Insurance Premiums Financial Institutions Other | 79,236<br>1,296<br>30,760<br>15,437<br>31,743<br>442<br>329<br>28,926<br>1,428<br>619 | <b>74,350</b> (5,665) 30,447 20,902 28,666 1,088 105 24,253 974 2,246 | 6.6% 122.9% 1.0% -26.1% 10.7% -59.4% 212.0% 19.3% 46.6% -72.4%                | 1,769,424<br>(234)<br>1,188,635<br>496,448<br>84,576<br>18,237<br>3,950<br>36,590<br>20,850<br>4,949 | 1,659,368<br>1,088<br>1,045,519<br>552,134<br>60,626<br>8,790<br>5,713<br>31,814<br>8,192<br>6,118 | 6.6% -121.5% 13.7% -10.1% 39.5% 107.5% -30.9% 15.0% 154.5% -19.1%      |
| TOTAL - Consumption Taxes  Sales and Use  Non-Motor Vehicle  Motor Vehicle  Cigarette  Malt Beverage  Liquor                                                                                            | 690,834<br>612,337<br>549,666<br>62,670<br>59,998<br>1,988<br>16,511                  | 657,666<br>586,916<br>518,273<br>68,643<br>52,830<br>2,319<br>15,601  | 5.0%<br>4.3%<br>6.1%<br>-8.7%<br>13.6%<br>-14.3%<br>5.8%                      | <b>6,407,487</b> 5,736,816 5,004,541 732,275 503,200 17,013 150,458                                  | <b>6,240,377</b> 5,570,504 4,812,458 758,045 512,070 17,661 140,142                                | 2.7%<br>3.0%<br>4.0%<br>-3.4%<br>-1.7%<br>-3.7%<br>7.4%                |
| TOTAL - Other Taxes  Personal Income Withholding Non-Withholding Realty Transfer Inheritance Minor and Repealed                                                                                         | <b>782,989</b> 697,707 662,218 35,489 33,853 51,502 (74)                              | <b>705,156</b> 614,574 582,144 32,430 32,171 58,446 (35)              | 11.0% 13.5% 13.8% 9.4% 5.2% -11.9% -109.3%                                    | 6,867,837<br>6,006,884<br>4,970,327<br>1,036,557<br>386,680<br>481,253<br>(6,980)                    | 6,482,321<br>5,633,754<br>4,704,449<br>929,305<br>373,921<br>478,124<br>(3,478)                    | 5.9%<br>6.6%<br>5.7%<br>11.5%<br>3.4%<br>0.7%<br>-100.7%               |
| TOTAL - NONTAX REVENUE Liquor Store Profits Licenses, Fees & Misc. Total Licenses and Fees Miscellaneous Fines, Penalties & Interest Total FP&I On Taxes FP&I Other                                     | 34,807<br>0<br>32,808<br>6,346<br>26,462<br>1,999<br>1,677<br>322                     | 44,597<br>30,000<br>12,123<br>7,292<br>4,831<br>2,474<br>2,387<br>87  | -22.0%<br>-100.0%<br>170.6%<br>-13.0%<br>447.8%<br>-19.2%<br>-29.8%<br>270.3% | 254,580<br>0<br>222,907<br>63,023<br>159,884<br>31,673<br>29,669<br>2,004                            | 228,018<br>30,000<br>173,527<br>63,629<br>109,898<br>24,491<br>22,837<br>1,654                     | 11.6%<br>-100.0%<br>28.5%<br>-1.0%<br>45.5%<br>29.3%<br>29.9%<br>21.2% |
| TOTAL - MOTOR LICENSE FUND                                                                                                                                                                              | <u>169,326</u>                                                                        | <u>159,959</u>                                                        | <u>5.9%</u>                                                                   | 1,550,662                                                                                            | 1,499,395                                                                                          | 3.4%                                                                   |
| TOTAL - Liquid Fuels Taxes Liquid Fuels Fuels Motor Carriers/IFTA Alternative Fuels Oil Company Franchise                                                                                               | 95,100<br>42,262<br>12,394<br>1,463<br>21<br>38,960                                   | 87,831<br>33,617<br>13,780<br>2,877<br>73<br>37,484                   | 8.3%<br>25.7%<br>-10.1%<br>-49.1%<br>-71.7%<br>3.9%                           | 914.372<br>512,437<br>96,377<br>25,914<br>127<br>279,518                                             | 893,689<br>504,080<br>96,936<br>29,744<br>219<br>262,710                                           | 2.3%<br>1.7%<br>-0.6%<br>-12.9%<br>-42.1%<br>6.4%                      |
| Total - Licenses and Fees Special Hauling Permits Registrations Other States-IRP Operators Licenses Vehicle Registrations & Titling Miscellaneous Collections                                           | 53,882<br>1,246<br>5,505<br>4,178<br>40,105<br>2,849                                  | 56,876<br>1,257<br>2,474<br>4,437<br>45,520<br>3,187                  | -5.3%<br>-0.9%<br>122.5%<br>-5.9%<br>-11.9%<br>-10.6%                         | <b>519,367</b> 13,235 38,485 37,050 407,052 23,545                                                   | 501,349<br>12,868<br>34,622<br>37,482<br>396,015<br>20,363                                         | 3.6%<br>2.9%<br>11.2%<br>-1.2%<br>2.8%<br>15.6%                        |
| Total - Other Motor Receipts Gross Receipts Aeronautics Fines Vehicle Code Fines Miscellaneous - Treasury Miscellaneous - Transportation Miscellaneous - General Services                               | 20,344<br>0<br>0<br>3,277<br>12,843<br>1,247<br>0                                     | 15,252<br>0<br>0<br>3,130<br>7,663<br>1,238<br>28                     | 4.7%<br>67.6%<br>0.7%<br>-100.0%                                              | 116,922<br>0<br>0<br>30,445<br>72,374<br>13,768<br>477                                               | 104,357<br>0<br>0<br>29,952<br>52,733<br>20,561<br>386                                             | 1.6%<br>37.2%<br>-33.0%<br>23.6%                                       |
| Miscellaneous - Revenue<br>Vehicle Code Fines Clearing Acct.<br>Justice Collections                                                                                                                     | $2,977 \\ 0$                                                                          | 3,195<br>0                                                            | -6.8%<br>0.0%                                                                 | 39<br>(187)<br>6                                                                                     | 721<br>3                                                                                           | -126.0%<br>86.6%                                                       |

#### **General Fund and Motor License Fund Comparison of Actual to Estimate - February 2007 (\$ thousands)**

|                                                                                                                                                                                                         | February                                                                              | February                                                                        | Diffe                                                                                      | rence                                                                 | YTD                                                                                                  | YTD                                                                                            | Diffe                                                                                  | rence                                                               |
|---------------------------------------------------------------------------------------------------------------------------------------------------------------------------------------------------------|---------------------------------------------------------------------------------------|---------------------------------------------------------------------------------|--------------------------------------------------------------------------------------------|-----------------------------------------------------------------------|------------------------------------------------------------------------------------------------------|------------------------------------------------------------------------------------------------|----------------------------------------------------------------------------------------|---------------------------------------------------------------------|
| Revenue Sources                                                                                                                                                                                         | <u>Actual</u>                                                                         | <b>Estimated</b>                                                                | <b>Amount</b>                                                                              | Percent                                                               | <u>Actual</u>                                                                                        | <b>Estimated</b>                                                                               | <b>Amount</b>                                                                          | Percent                                                             |
| TOTAL - GENERAL FUND                                                                                                                                                                                    | <u>1,587,866</u>                                                                      | <u>1,570,700</u>                                                                | <u>17,166</u>                                                                              | <u>1.1%</u>                                                           | <u>15,299,328</u>                                                                                    | <u>15,187,200</u>                                                                              | <u>112,128</u>                                                                         | <u>0.7%</u>                                                         |
| TOTAL - TAX REVENUE                                                                                                                                                                                     | <u>1,553,059</u>                                                                      | <u>1,552,900</u>                                                                | <u>159</u>                                                                                 | <u>0.0%</u>                                                           | <u>15,044,748</u>                                                                                    | <u>14,974,900</u>                                                                              | <u>69,848</u>                                                                          | <u>0.5%</u>                                                         |
| TOTAL - Corporation Taxes  Accelerated Deposits Corporate Net Income Capital Stock & Franchise Selective Business Total Gross Receipts Utility Property Insurance Premiums Financial Institutions Other | 79,236<br>1,296<br>30,760<br>15,437<br>31,743<br>442<br>329<br>28,926<br>1,428<br>619 | 81,300<br>0<br>34,000<br>16,700<br>30,600<br>2,000<br>0<br>27,000<br>700<br>900 | (2,064)<br>1,296<br>(3,240)<br>(1,263)<br>1,143<br>(1,558)<br>329<br>1,926<br>728<br>(281) | -2.5%<br>-9.5%<br>-7.6%<br>3.7%<br>-77.9%<br>7.1%<br>104.0%<br>-31.3% | 1,769,424<br>(234)<br>1,188,635<br>496,448<br>84,576<br>18,237<br>3,950<br>36,590<br>20,850<br>4,949 | 1,687,000<br>0<br>1,171,400<br>460,000<br>55,600<br>3,500<br>3,200<br>36,100<br>8,400<br>4,400 | 82,424<br>(234)<br>17,235<br>36,448<br>28,976<br>14,737<br>750<br>490<br>12,450<br>549 | 4.9%  1.5% 7.9% 52.1% 421.1% 23.4% 1.4% 148.2% 12.5%                |
| TOTAL - Consumption Taxes  Sales and Use  Non-Motor Vehicle  Motor Vehicle  Cigarette  Malt Beverage  Liquor                                                                                            | 690,834<br>612,337<br>549,666<br>62,670<br>59,998<br>1,988<br>16,511                  | 669,100<br>597,200<br>525,400<br>71,800<br>55,100<br>2,000<br>14,800            | 21,734<br>15,137<br>24,266<br>(9,130)<br>4,898<br>(12)<br>1,711                            | 3.2%<br>2.5%<br>4.6%<br>-12.7%<br>8.9%<br>-0.6%<br>11.6%              | 6.407.487<br>5.736.816<br>5,004,541<br>732.275<br>503,200<br>17,013<br>150,458                       | 6,429,300<br>5,764,200<br>5,009,800<br>754,400<br>503,200<br>16,400<br>145,500                 | (21,813)<br>(27,384)<br>(5,259)<br>(22,125)<br>0<br>613<br>4,958                       | -0.3%<br>-0.5%<br>-0.1%<br>-2.9%<br>0.0%<br>3.7%<br>3.4%            |
| TOTAL - Other Taxes  Personal Income Withholding Non-Withholding Realty Transfer Inheritance Minor and Repealed                                                                                         | 782,989<br>697,707<br>662,218<br>35,489<br>33,853<br>51,502<br>(74)                   | 802,500<br>704,000<br>669,900<br>34,100<br>38,900<br>59,500<br>100              | (19,511)<br>(6,293)<br>(7,682)<br>1,389<br>(5,047)<br>(7,998)<br>(174)                     | -2.4%<br>-0.9%<br>-1.1%<br>4.1%<br>-13.0%<br>-13.4%<br>-173.6%        | 6,867,837<br>6,006,884<br>4,970,327<br>1,036,557<br>386,680<br>481,253<br>(6,980)                    | 6,858,600<br>5,939,700<br>4,957,700<br>982,000<br>412,900<br>508,900<br>(2,900)                | 9.237<br>67,184<br>12,627<br>54,557<br>(26,220)<br>(27,647)<br>(4,080)                 | 0.1%<br>1.1%<br>0.3%<br>5.6%<br>-6.4%<br>-5.4%<br>-140.7%           |
| TOTAL - NONTAX REVENUE Liquor Store Profits Licenses, Fees & Misc. Total Licenses and Fees Miscellaneous Fines, Penalties & Interest Total FP&I On Taxes FP&I Other                                     | 34,807<br>0<br>32,808<br>6,346<br>26,462<br>1,999<br>1,677<br>322                     | 17,800<br>0<br>15,800<br>7,100<br>8,700<br>2,000<br>1,900<br>100                | 17,007<br>0<br>17,008<br>(754)<br>17,762<br>(1)<br>(223)<br>222                            | 95.5%<br>107.6%<br>-10.6%<br>204.2%<br>-0.1%<br>-11.8%<br>221.8%      | 254,580<br>0<br>222,907<br>63,023<br>159,884<br>31,673<br>29,669<br>2,004                            | 212,300<br>0<br>193,300<br>66,900<br>126,400<br>19,000<br>17,200<br>1,800                      | 42,280<br>0<br>29,607<br>(3,877)<br>33,484<br>12,673<br>12,469<br>204                  | 19.9%<br>15.3%<br>-5.8%<br>26.5%<br>66.7%<br>72.5%<br>11.3%         |
| TOTAL - MOTOR LICENSE FUND  TOTAL - Liquid Fuels Taxes Liquid Fuels Fuels Motor Carriers/IFTA                                                                                                           | 169,326<br>95,100<br>42,262<br>12,394<br>1,463                                        | 167,060<br>91,590<br>34,420<br>13,940<br>3,080                                  | 2,266<br>3,510<br>7,842<br>(1,546)<br>(1,617)                                              | 1.4% 3.8% 22.8% -11.1% -52.5%                                         | 1,550,662<br>914,372<br>512,437<br>96,377<br>25,914                                                  | 1,549,310<br>921,950<br>518,790<br>98,040<br>24,070                                            | 1,352<br>(7,578)<br>(6,353)<br>(1,663)<br>1,844                                        | <u><b>0.1%</b></u><br><u>-<b>0.8%</b></u><br>-1.2%<br>-1.7%<br>7.7% |
| Alternative Fuels Oil Company Franchise TOTAL - Licenses and Fees                                                                                                                                       | 21<br>38,960<br><b>53.882</b>                                                         | 70<br>40,080<br><b>60,340</b>                                                   | (1,017)<br>(49)<br>(1,120)<br>( <b>6,458</b> )                                             | -70.7%<br>-2.8%                                                       | 127<br>279,518<br><b>519.367</b>                                                                     | 230<br>280,820<br><b>504.190</b>                                                               | (103)<br>(1,302)<br><b>15,177</b>                                                      | -44.8%<br>-0.5%                                                     |
| TOTAL - Other Motor Receipts                                                                                                                                                                            | <u>20,344</u>                                                                         | 15,130                                                                          | <u>(0,456)</u><br><u>5,214</u>                                                             | <u>34.5%</u>                                                          | <u>519,507</u><br><u>116,922</u>                                                                     | <u>504,190</u><br><u>123,170</u>                                                               | <u>15,177</u><br>(6,248)                                                               | <u>5.0 %</u><br>-5.1%                                               |