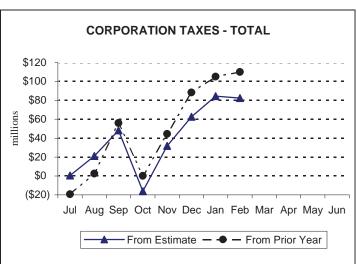

- Total Corporation Tax collections of \$79.2 million for the month were \$2.1 million, or 2.5%, below the official estimate. Year-to-date collections through February are \$82.4 million, or 4.9%, above the official estimate.
- Sales and Use Tax (SUT) revenues of \$612.3 million were above the official estimate by \$15.1 million, or 2.5%, in February. Year-to-date SUT collections are \$27.4 million, or 0.5%, below the official estimate.
- Total Personal Income Tax (PIT) collections of \$697.7 million for the month of February were \$6.3 million, or 0.9%, below estimate. Year-to-date collections are \$67.2 million, or 1.1%, above the official estimate.
- Realty Transfer Tax (RTT) revenues of \$33.9 million were below the official estimate by \$5.0 million, or 13.0%, in February. Year-to-date collections are \$26.2 million, or 6.4%, below estimate.
- Total Inheritance Tax collections for the month of February were \$51.5 million, or 13.4%, below estimate. Year-to-date collections are \$27.6 million, or 5.4%, below estimate.
- Other tax revenue including Cigarette, Malt Beverage, Liquor, and other miscellaneous tax collections totaled \$78.4 million for February.
- Total nontax revenue collections of \$254.6 million through February 2007 exceed the official estimate by \$42.3 million, or 19.9%.