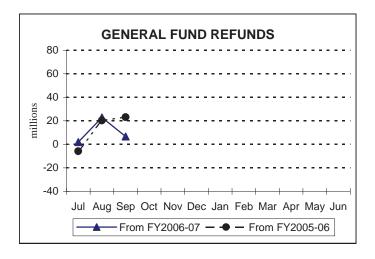

#### **Refunds of Taxes**<sup>1</sup>

(\$ thousands)

|                            | September <u>2007</u> | September 2006 | September <u>2005</u> | YTD<br>2007-08 | YTD<br>2006-07 | YTD<br>2005-06 |
|----------------------------|-----------------------|----------------|-----------------------|----------------|----------------|----------------|
| <b>General Fund:</b>       | 33,840                | 50,043         | 30,998                | 152,169        | 145,471        | 129,065        |
| Corporation Taxes          | 12,653                | 24,577         | 9,790                 | 62,181         | 72,084         | 60,901         |
| Sales and Use Tax          | 6,309                 | 11,677         | 5,693                 | 30,977         | 24,174         | 16,950         |
| Employer Tax               | 703                   | 771            | 564                   | 3,239          | 2,238          | 1,565          |
| Personal Income Tax        | 12,969                | 9,792          | 12,123                | 50,104         | 40,550         | 44,017         |
| Miscellaneous              | 1,206                 | 3,226          | 2,827                 | 5,668          | 6,424          | 5,631          |
| <b>Motor License Fund:</b> | <u>562</u>            | 1,088          | <u>1,063</u>          | <u>3,224</u>   | 3,268          | <u>2,894</u>   |