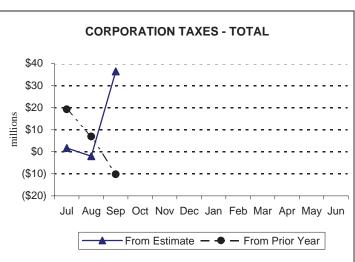

- Total Corporation Tax collections of \$555.0 million for the month of September were \$38.4 million, or 7.4%, above estimate. Year-to-date collections are \$36.4 million, or 5.4%, above estimate.
- Sales and Use Tax (SUT) revenues of \$688.3 million for the month of September were above the official estimate by \$9.0 million, or 1.3%. Year-to-date collections are \$20.5 million, or 0.9%, above estimate.
- Total Personal Income Tax (PIT) collections of \$997.8 million for the month of September were \$8.1 million, or 0.8%, above estimate. Year-to-date collections are \$8.6 million, or 0.4%, below estimate.
- Realty Transfer Tax (RTT) revenues of \$35.5 million for the month of September were \$1.3 million, or 3.8%, above estimate. Year-to-date collections are \$14.5 million, or 11.3%, above estimate.
- Total Inheritance Tax collections of \$58.8 million for the month of September fell below the official estimate by \$1.3 million, or 2.1%. Year-to-date collections are \$7.0 million, or 3.4%, above estimate.
- Other tax revenue including Cigarette, Malt Beverage, Liquor, and other miscellaneous tax collections totaled \$99.7 million for September.
- Nontax revenue collections of \$29.4 million for the month of September fell below the official estimate by \$6.6 million, or 18.2%. Year-to-date collections are \$8.5 million, or 7.0%, below estimate.