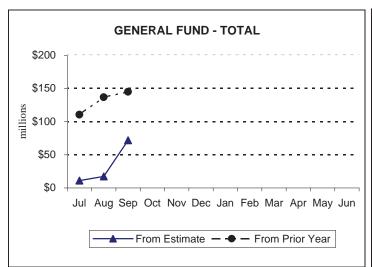

#### General Fund

General Fund collections of \$2,464.7 million for the month of September were \$54.5 million, or 2.3%, above the official estimate. Fiscal year 2007-08 collections of \$5,928.7 million exceeded the official estimate by \$71.9 million, or 1.2%.

#### **General Fund and Motor License Fund Comparison of Actual to Estimate - September 2007 (\$ thousands)**

|                                                                                                                                                                                                         | September                                                                              | September                                                                              | Difference                                                                          |                                                                  | YTD                                                                                       | YTD                                                                                       | Diffe                                                                                 | Difference                                                |  |
|---------------------------------------------------------------------------------------------------------------------------------------------------------------------------------------------------------|----------------------------------------------------------------------------------------|----------------------------------------------------------------------------------------|-------------------------------------------------------------------------------------|------------------------------------------------------------------|-------------------------------------------------------------------------------------------|-------------------------------------------------------------------------------------------|---------------------------------------------------------------------------------------|-----------------------------------------------------------|--|
| Revenue Sources                                                                                                                                                                                         | <b>Actual</b>                                                                          | <b>Estimated</b>                                                                       | <b>Amount</b>                                                                       | <b>Percent</b>                                                   | <u>Actual</u>                                                                             | <b>Estimated</b>                                                                          | <b>Amount</b>                                                                         | <b>Percent</b>                                            |  |
| TOTAL - GENERAL FUND                                                                                                                                                                                    | <u>2,464,661</u>                                                                       | <u>2,410,200</u>                                                                       | <u>54,461</u>                                                                       | <u>2.3%</u>                                                      | <u>5,928,695</u>                                                                          | <u>5,856,800</u>                                                                          | <u>71,895</u>                                                                         | <u>1.2%</u>                                               |  |
| TOTAL - TAX REVENUE                                                                                                                                                                                     | <u>2,435,230</u>                                                                       | 2,374,200                                                                              | <u>61,030</u>                                                                       | <u>2.6%</u>                                                      | <u>5,816,266</u>                                                                          | <u>5,735,900</u>                                                                          | <u>80,366</u>                                                                         | <u>1.4%</u>                                               |  |
| TOTAL - Corporation Taxes  Accelerated Deposits Corporate Net Income Capital Stock & Franchise Selective Business Total Gross Receipts Utility Property Insurance Premiums Financial Institutions Other | 555,028<br>81<br>375,278<br>164,957<br>14,711<br>2,247<br>741<br>274<br>9,690<br>1,760 | 516,600<br>0<br>380,800<br>126,300<br>9,500<br>2,200<br>2,800<br>300<br>3,000<br>1,200 | 38,428<br>81<br>(5,522)<br>38,657<br>5,211<br>47<br>(2,059)<br>(26)<br>6,690<br>560 | 7.4% -1.4% 30.6% 54.9% -2.1% -73.5% -8.7% 223.0% 46.6%           | 714,133<br>74<br>467,144<br>228,768<br>18,146<br>2,614<br>2,011<br>963<br>10,158<br>2,401 | 677,700<br>0<br>475,500<br>188,500<br>13,700<br>3,600<br>3,000<br>1,400<br>4,000<br>1,700 | 36,433<br>74<br>(8,356)<br>40,268<br>4,446<br>(986)<br>(989)<br>(437)<br>6,158<br>701 | 5.4%  -1.8% 21.4% 32.5% -27.4% -33.0% -31.2% 154.0% 41.2% |  |
| TOTAL - Consumption Taxes  Sales and Use  Non-Motor Vehicle  Motor Vehicle Cigarette Malt Beverage Liquor                                                                                               | 787,774<br>688,312<br>603,067<br>85,245<br>78,810<br>2,516<br>18,137                   | 773,400<br>679,300<br>582,900<br>96,400<br>74,100<br>2,400<br>17,600                   | 14,374<br>9,012<br>20,167<br>(11,155)<br>4,710<br>116<br>537                        | 1.9%<br>1.3%<br>3.5%<br>-11.6%<br>6.4%<br>4.8%<br>3.1%           | 2,450,827<br>2,189,669<br>1,884,256<br>305,413<br>200,290<br>7,572<br>53,296              | 2,419,800<br>2,169,200<br>1,852,500<br>316,700<br>190,400<br>7,200<br>53,000              | 31,027<br>20,469<br>31,756<br>(11,287)<br>9,890<br>372<br>296                         | 1.3%<br>0.9%<br>1.7%<br>-3.6%<br>5.2%<br>5.2%<br>0.6%     |  |
| TOTAL - Other Taxes  Personal Income Withholding Non-Withholding Realty Transfer Inheritance Minor and Repealed                                                                                         | 1,092,428<br>997,845<br>643,060<br>354,785<br>35,516<br>58,825<br>242                  | 1,084,200<br>989,700<br>659,300<br>330,400<br>34,200<br>60,100<br>200                  | 8,228<br>8,145<br>(16,240)<br>24,385<br>1,316<br>(1,275)<br>42                      | 0.8%<br>0.8%<br>-2.5%<br>7.4%<br>3.8%<br>-2.1%<br>20.9%          | 2,651,306<br>2,297,856<br>1,863,255<br>434,601<br>142,492<br>210,514<br>444               | 2,638,400<br>2,306,500<br>1,892,900<br>413,600<br>128,000<br>203,500<br>400               | 12,906<br>(8,644)<br>(29,645)<br>21,001<br>14,492<br>7,014<br>44                      | 0.5%<br>-0.4%<br>-1.6%<br>5.1%<br>11.3%<br>3.4%<br>10.9%  |  |
| TOTAL - NONTAX REVENUE Liquor Store Profits Licenses, Fees & Misc. Total Licenses and Fees Miscellaneous Fines, Penalties & Interest Total FP&I On Taxes FP&I Other                                     | 29,430<br>0<br>27,753<br>6,266<br>21,487<br>1,677<br>1,124<br>553                      | 36,000<br>0<br>33,200<br>5,600<br>27,600<br>2,800<br>2,500<br>300                      | (6,570)<br>0<br>(5,447)<br>666<br>(6,113)<br>(1,123)<br>(1,376)<br>253              | -18.2%<br>-16.4%<br>11.9%<br>-22.1%<br>-40.1%<br>-55.0%<br>84.3% | 112,429<br>0<br>96,529<br>19,967<br>76,563<br>15,900<br>5,924<br>9,976                    | 120,900<br>0<br>114,000<br>19,700<br>94,300<br>6,900<br>6,200<br>700                      | (8,471)<br>0<br>(17,471)<br>267<br>(17,737)<br>9,000<br>(276)<br>9,276                | -7.0%<br>-15.3%<br>1.4%<br>-18.8%<br>130.4%<br>-4.5%      |  |
| TOTAL - MOTOR LICENSE FUND                                                                                                                                                                              | <u>199,514</u>                                                                         | <u>190,200</u>                                                                         | <u>9,314</u>                                                                        | <u>4.9%</u>                                                      | <u>575,199</u>                                                                            | <u>583,310</u>                                                                            | <u>(8,111)</u>                                                                        | <u>-1.4%</u>                                              |  |
| TOTAL - Liquid Fuels Taxes Liquid Fuels Fuels Motor Carriers/IFTA Alternative Fuels Oil Company Franchise                                                                                               | 117.273<br>60,683<br>13,397<br>4,056<br>24<br>39,111                                   | 109,440<br>51,850<br>13,780<br>4,180<br>30<br>39,600                                   | 7.833<br>8,833<br>(383)<br>(124)<br>(6)<br>(489)                                    | 7.2%<br>17.0%<br>-2.8%<br>-3.0%<br>-19.4%<br>-1.2%               | 328,601<br>164,432<br>40,677<br>6,636<br>58<br>116,798                                    | 327,480<br>159,360<br>41,730<br>9,440<br>80<br>116,870                                    | 1,121<br>5,072<br>(1,053)<br>(2,804)<br>(22)<br>(72)                                  | 0.3%<br>3.2%<br>-2.5%<br>-29.7%<br>-27.3%<br>-0.1%        |  |
| <b>TOTAL - Licenses and Fees</b>                                                                                                                                                                        | <u>70,003</u>                                                                          | <u>69,390</u>                                                                          | <u>613</u>                                                                          | <u>0.9%</u>                                                      | <u>205,885</u>                                                                            | <u>215,570</u>                                                                            | <u>(9,685)</u>                                                                        | <u>-4.5%</u>                                              |  |
| <b>TOTAL - Other Motor Receipts</b>                                                                                                                                                                     | 12,238                                                                                 | <u>11,370</u>                                                                          | <u>868</u>                                                                          | <u>7.6%</u>                                                      | <u>40,712</u>                                                                             | 40,260                                                                                    | <u>452</u>                                                                            | <u>1.1%</u>                                               |  |