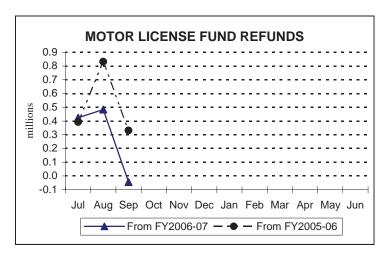

#### **Refunds of Taxes**<sup>1</sup>

(\$ thousands)

|                            | September <u>2007</u> | September 2006 | September <u>2005</u> | YTD<br>2007-08 | YTD<br>2006-07 | YTD<br>2005-06 |
|----------------------------|-----------------------|----------------|-----------------------|----------------|----------------|----------------|
| <b>General Fund:</b>       | 33,840                | 50,043         | 30,998                | 152,169        | 145,471        | 129,065        |
| Corporation Taxes          | 12,653                | 24,577         | 9,790                 | 62,181         | 72,084         | 60,901         |
| Sales and Use Tax          | 6,309                 | 11,677         | 5,693                 | 30,977         | 24,174         | 16,950         |
| Employer Tax               | 703                   | 771            | 564                   | 3,239          | 2,238          | 1,565          |
| Personal Income Tax        | 12,969                | 9,792          | 12,123                | 50,104         | 40,550         | 44,017         |
| Miscellaneous              | 1,206                 | 3,226          | 2,827                 | 5,668          | 6,424          | 5,631          |
| <b>Motor License Fund:</b> | <u>562</u>            | 1,088          | <u>1,063</u>          | <u>3,224</u>   | 3,268          | <u>2,894</u>   |