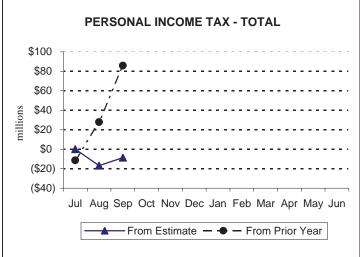

- Total Corporation Tax collections of \$555.0 million for the month of September were \$38.4 million, or 7.4%, above estimate. Year-to-date collections are \$36.4 million, or 5.4%, above estimate.
- Sales and Use Tax (SUT) revenues of \$688.3 million for the month of September were above the official estimate by \$9.0 million, or 1.3%. Year-to-date collections are \$20.5 million, or 0.9%, above estimate.
- Total Personal Income Tax (PIT) collections of \$997.8 million for the month of September were \$8.1 million, or 0.8%, above estimate. Year-to-date collections are \$8.6 million, or 0.4%, below estimate.
- Realty Transfer Tax (RTT) revenues of \$35.5 million for the month of September were \$1.3 million, or 3.8%, above estimate. Year-to-date collections are \$14.5 million, or 11.3%, above estimate.
- Total Inheritance Tax collections of \$58.8 million for the month of September fell below the official estimate by \$1.3 million, or 2.1%. Year-to-date collections are \$7.0 million, or 3.4%, above estimate.
- Other tax revenue including Cigarette, Malt Beverage, Liquor, and other miscellaneous tax collections totaled \$99.7 million for September.
- Nontax revenue collections of \$29.4 million for the month of September fell below the official estimate by \$6.6 million, or 18.2%. Year-to-date collections are \$8.5 million, or 7.0%, below estimate.