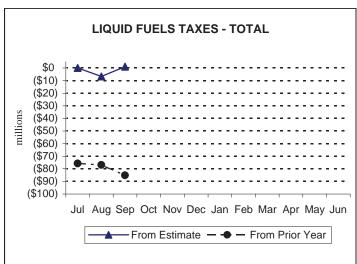

# SPECIAL FUNDS

## **Monthly Revenue Receipts**

Motor License Fund Cumulative Differences from Official Estimate and Prior Year Collections