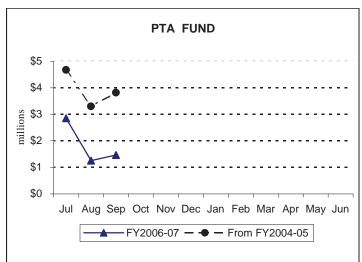

# SPECIAL FUNDS

#### Lottery Fund and Public Transportation Assistance (PTA) Fund Comparison of Cumulative Receipts