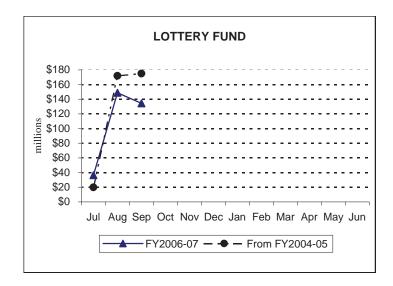

# SPECIAL FUNDS

#### Lottery Fund and Public Transportation Assistance (PTA) Fund Comparison of Cumulative Receipts