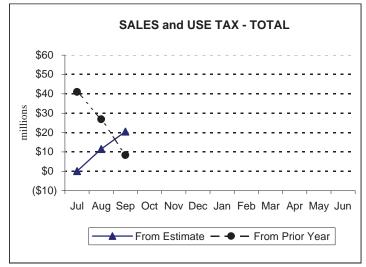

- Total Corporation Tax collections of \$555.0 million for the month of September were \$38.4 million, or 7.4%, above estimate. Year-to-date collections are \$36.4 million, or 5.4%, above estimate.
- Sales and Use Tax (SUT) revenues of \$688.3 million for the month of September were above the official estimate by \$9.0 million, or 1.3%. Year-to-date collections are \$20.5 million, or 0.9%, above estimate.
- Total Personal Income Tax (PIT) collections of \$997.8 million for the month of September were \$8.1 million, or 0.8%, above estimate. Year-to-date collections are \$8.6 million, or 0.4%, below estimate.
- Realty Transfer Tax (RTT) revenues of \$35.5 million for the month of September were \$1.3 million, or 3.8%, above estimate. Year-to-date collections are \$14.5 million, or 11.3%, above estimate.
- Total Inheritance Tax collections of \$58.8 million for the month of September fell below the official estimate by \$1.3 million, or 2.1%. Year-to-date collections are \$7.0 million, or 3.4%, above estimate.
- Other tax revenue including Cigarette, Malt Beverage, Liquor, and other miscellaneous tax collections totaled \$99.7 million for September.
- Nontax revenue collections of \$29.4 million for the month of September fell below the official estimate by \$6.6 million, or 18.2%. Year-to-date collections are \$8.5 million, or 7.0%, below estimate.