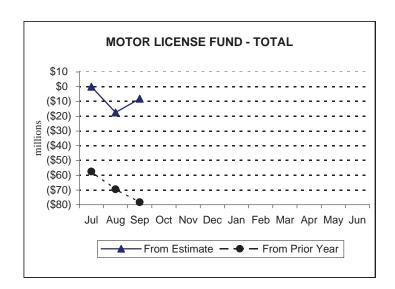

# Motor License and Gaming Funds

Motor License Fund collections of \$199.5 million in September were \$9.3 million, or 4.9%, above the official estimate. Fiscal year 2007-08 collections of \$575.2 million are below the official estimate by \$8.1 million, or 1.4%.