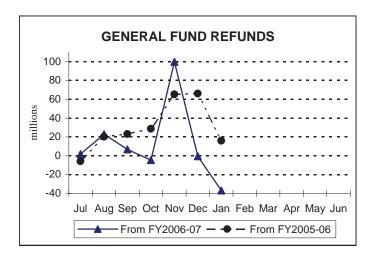

# **Comparison of Cumulative Tax Refunds**

# **Refunds of Taxes**<sup>1</sup>

(\$ thousands)

|                            | January<br><u>2008</u> | January <u>2007</u> | January<br><u>2006</u> | YTD<br>2007-08 | YTD<br>2006-07 | YTD<br>2005-06 |
|----------------------------|------------------------|---------------------|------------------------|----------------|----------------|----------------|
| <b>General Fund:</b>       | <u>36,811</u>          | 73,129              | <u>87,036</u>          | 501,423        | <u>538,350</u> | 485,535        |
| Corporation Taxes          | 4,915                  | 32,876              | 35,385                 | 307,615        | 359,768        | 298,315        |
| Sales and Use Tax          | 6,748                  | 3,413               | 10,205                 | 63,866         | 55,000         | 54,381         |
| Employer Tax               | 436                    | 369                 | 706                    | 6,078          | 5,881          | 4,075          |
| Personal Income Tax        | 21,235                 | 35,466              | 38,392                 | 109,621        | 104,509        | 116,183        |
| Miscellaneous              | 3,476                  | 1,006               | 2,347                  | 14,243         | 13,192         | 12,581         |
| <b>Motor License Fund:</b> | <u>1,084</u>           | <u>410</u>          | <u>1,065</u>           | <u>6,697</u>   | 6,769          | 6,332          |