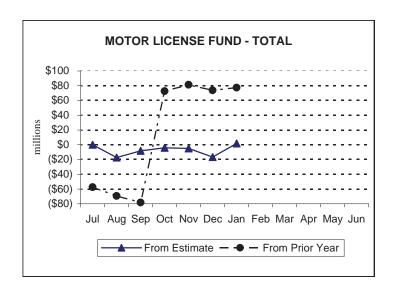

# Motor License and Gaming Funds

Motor License Fund collections of \$207.7 million in January were \$18.5 million, or 9.8%, above the official estimate. Fiscal year 2007-08 collections of \$1,458.7 million are above the official estimate by \$1.8 million, or 0.1%.