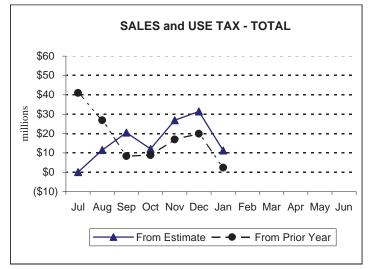

- Total Corporation Tax collections of \$138.4 million for the month of January were \$14.2 million, or 11.5%, above estimate. Year-to-date collections are \$116.8 million, or 7.5%, above estimate.
- Sales and Use Tax (SUT) revenues of \$838.5 million for the month of January were below the official estimate by \$20.2 million, or 2.3%. Year-to-date collections are \$11.2 million, or 0.2%, above estimate.
- Total Personal Income Tax (PIT) collections of \$1,176.3 million for the month of January were \$40.6 million, or 3.6%, above estimate. Year-to-date collections are \$73.7 million, or 1.3%, above estimate.
- Realty Transfer Tax (RTT) revenues of \$35.4 million for the month of January were \$2.0 million, or 5.3%, below estimate. Year-to-date collections are \$9.8 million, or 3.6%, above estimate.
- Nontax revenue collections of \$20.4 million for the month of January were below the official estimate by \$4.3 million, or 17.3%. Year-to-date collections are \$22.4 million, or 8.7%, below estimate.
- Included with this report are updated copies of the December Report tables, correctly allocating "Accelerated Deposits" to the appropriate revenue accounts. This update does not affect General Fund total revenue in December.