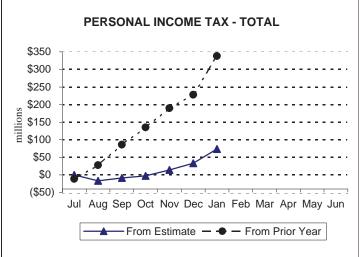

- Total Corporation Tax collections of \$138.4 million for the month of January were \$14.2 million, or 11.5%, above estimate. Year-to-date collections are \$116.8 million, or 7.5%, above estimate.
- Sales and Use Tax (SUT) revenues of \$838.5 million for the month of January were below the official estimate by \$20.2 million, or 2.3%. Year-to-date collections are \$11.2 million, or 0.2%, above estimate.
- Total Personal Income Tax (PIT) collections of \$1,176.3 million for the month of January were \$40.6 million, or 3.6%, above estimate. Year-to-date collections are \$73.7 million, or 1.3%, above estimate.
- Realty Transfer Tax (RTT) revenues of \$35.4 million for the month of January were \$2.0 million, or 5.3%, below estimate. Year-to-date collections are \$9.8 million, or 3.6%, above estimate.
- Nontax revenue collections of \$20.4 million for the month of January were below the official estimate by \$4.3 million, or 17.3%. Year-to-date collections are \$22.4 million, or 8.7%, below estimate.
- Included with this report are updated copies of the December Report tables, correctly allocating "Accelerated Deposits" to the appropriate revenue accounts. This update does not affect General Fund total revenue in December.