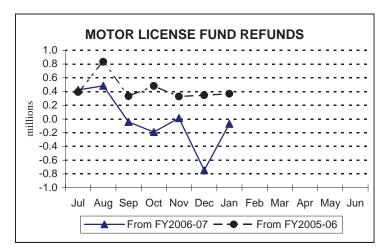

# **Comparison of Cumulative Tax Refunds**

# **Refunds of Taxes**<sup>1</sup>

(\$ thousands)

|                            | January<br><u>2008</u> | January <u>2007</u> | January<br><u>2006</u> | YTD<br>2007-08 | YTD<br>2006-07 | YTD<br>2005-06 |
|----------------------------|------------------------|---------------------|------------------------|----------------|----------------|----------------|
| <b>General Fund:</b>       | <u>36,811</u>          | 73,129              | <u>87,036</u>          | 501,423        | <u>538,350</u> | 485,535        |
| Corporation Taxes          | 4,915                  | 32,876              | 35,385                 | 307,615        | 359,768        | 298,315        |
| Sales and Use Tax          | 6,748                  | 3,413               | 10,205                 | 63,866         | 55,000         | 54,381         |
| Employer Tax               | 436                    | 369                 | 706                    | 6,078          | 5,881          | 4,075          |
| Personal Income Tax        | 21,235                 | 35,466              | 38,392                 | 109,621        | 104,509        | 116,183        |
| Miscellaneous              | 3,476                  | 1,006               | 2,347                  | 14,243         | 13,192         | 12,581         |
| <b>Motor License Fund:</b> | <u>1,084</u>           | <u>410</u>          | <u>1,065</u>           | <u>6,697</u>   | 6,769          | 6,332          |