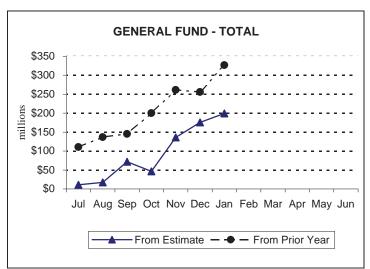

### General Fund

General Fund collections of \$2,344.9 million for the month of January were \$23.7 million, or 1.0%, above the official estimate. Fiscal year 2007-08 collections of \$14,038.2 million exceeded the official estimate by \$199.4 million, or 1.4%.

### **General Fund and Motor License Fund Comparison of Actual to Estimate - January 2008 (\$ thousands)**

|                                                                                                                                                                                                         | January                                                                              | January                                                                          | Diffe                                                                                     | erence                                                             | YTD                                                                                                 | YTD                                                                                            | Diffe                                                                                            | rence                                                         |
|---------------------------------------------------------------------------------------------------------------------------------------------------------------------------------------------------------|--------------------------------------------------------------------------------------|----------------------------------------------------------------------------------|-------------------------------------------------------------------------------------------|--------------------------------------------------------------------|-----------------------------------------------------------------------------------------------------|------------------------------------------------------------------------------------------------|--------------------------------------------------------------------------------------------------|---------------------------------------------------------------|
| Revenue Sources                                                                                                                                                                                         | <b>Actual</b>                                                                        | <b>Estimated</b>                                                                 | <b>Amount</b>                                                                             | <b>Percent</b>                                                     | <u>Actual</u>                                                                                       | <b>Estimated</b>                                                                               | <b>Amount</b>                                                                                    | Percent                                                       |
| TOTAL - GENERAL FUND                                                                                                                                                                                    | <u>2,344,874</u>                                                                     | 2,321,200                                                                        | <u>23,674</u>                                                                             | <u>1.0%</u>                                                        | <u>14,038,227</u>                                                                                   | 13,838,800                                                                                     | <u>199,427</u>                                                                                   | <u>1.4%</u>                                                   |
| TOTAL - TAX REVENUE                                                                                                                                                                                     | <u>2,324,445</u>                                                                     | <u>2,296,500</u>                                                                 | <u>27,945</u>                                                                             | <u>1.2%</u>                                                        | <u>13,801,875</u>                                                                                   | <u>13,580,000</u>                                                                              | <u>221,875</u>                                                                                   | <u>1.6%</u>                                                   |
| TOTAL - Corporation Taxes  Accelerated Deposits Corporate Net Income Capital Stock & Franchise Selective Business Total Gross Receipts Utility Property Insurance Premiums Financial Institutions Other | 138,434<br>(621)<br>78,298<br>31,280<br>29,476<br>22,409<br>47<br>6,427<br>26<br>568 | 124,200<br>0<br>89,000<br>27,600<br>7,600<br>1,000<br>100<br>5,600<br>200<br>700 | 14,234<br>(621)<br>(10,702)<br>3,680<br>21,876<br>21,409<br>(53)<br>827<br>(174)<br>(132) | 11.5%  -12.0% 13.3% 287.8%  -53.3% 14.8% -87.0% -18.9%             | 1.678,687<br>(557)<br>1,105,035<br>493,900<br>80,309<br>48,184<br>2,412<br>7,930<br>16,942<br>4,842 | 1,561,900<br>0<br>1,128,200<br>397,200<br>36,500<br>7,600<br>4,100<br>9,000<br>11,600<br>4,200 | 116.787<br>(557)<br>(23,165)<br>96,700<br>43,809<br>40,584<br>(1,688)<br>(1,070)<br>5,342<br>642 | 7.5%  -2.1% 24.3% 120.0% 534.0% -41.2% -11.9% 46.1% 15.3%     |
| TOTAL - Consumption Taxes  Sales and Use Non-Motor Vehicle Motor Vehicle Cigarette Malt Beverage Liquor                                                                                                 | 911,578<br>838,532<br>750,462<br>88,070<br>42,674<br>1,894<br>28,477                 | 934,800<br>858,700<br>771,600<br>87,100<br>43,900<br>2,000<br>30,200             | (23,222)<br>(20,168)<br>(21,138)<br>970<br>(1,226)<br>(106)<br>(1,723)                    | -2.5%<br>-2.3%<br>-2.7%<br>1.1%<br>-2.8%<br>-5.3%<br>-5.7%         | 5,728,753<br>5,126,906<br>4,473,946<br>652,959<br>444,805<br>15,866<br>141,176                      | 5,713,300<br>5,115,700<br>4,443,400<br>672,300<br>438,100<br>15,500<br>144,000                 | 15,453<br>11,206<br>30,546<br>(19,341)<br>6,705<br>366<br>(2,824)                                | 0.3%<br>0.2%<br>0.7%<br>-2.9%<br>1.5%<br>2.4%<br>-2.0%        |
| TOTAL - Other Taxes  Personal Income Withholding Non-Withholding Realty Transfer Inheritance Minor and Repealed                                                                                         | 1,274,433<br>1,176,252<br>673,464<br>502,788<br>35,435<br>66,267<br>(3,522)          | 1,237,500<br>1,135,700<br>701,200<br>434,500<br>37,400<br>63,800<br>600          | 36,933<br>40,552<br>(27,736)<br>68,288<br>(1,965)<br>2,467<br>(4,122)                     | 3.0%<br>3.6%<br>-4.0%<br>15.7%<br>-5.3%<br>3.9%<br>-686.9%         | 6,394,435<br>5,647,347<br>4,464,176<br>1,183,172<br>281,028<br>463,493<br>2,567                     | 6,304,800<br>5,573,600<br>4,502,900<br>1,070,700<br>271,200<br>458,500<br>1,500                | 89,635<br>73,747<br>(38,724)<br>112,472<br>9,828<br>4,993<br>1,067                               | 1.4%<br>1.3%<br>-0.9%<br>10.5%<br>3.6%<br>1.1%<br>71.1%       |
| TOTAL - NONTAX REVENUE Liquor Store Profits Licenses, Fees & Misc. Total Licenses and Fees Miscellaneous Fines, Penalties & Interest Total FP&I On Taxes FP&I Other                                     | 20,429<br>0<br>17,461<br>21,304<br>(3,843)<br>2,968<br>2,752<br>216                  | 24,700<br>0<br>21,400<br>5,900<br>15,500<br>3,300<br>3,000<br>300                | (4,271)<br>0<br>(3,939)<br>15,404<br>(19,343)<br>(332)<br>(248)<br>(84)                   | -17.3%<br>-18.4%<br>261.1%<br>-124.8%<br>-10.1%<br>-8.3%<br>-28.0% | 236,352<br>0<br>202,093<br>58,606<br>143,487<br>34,259<br>23,614<br>10,645                          | 258,800<br>0<br>240,700<br>55,900<br>184,800<br>18,100<br>16,400<br>1,700                      | (22,448)<br>0<br>(38,607)<br>2,706<br>(41,313)<br>16,159<br>7,214<br>8,945                       | -8.7%<br>-16.0%<br>4.8%<br>-22.4%<br>89.3%<br>44.0%<br>526.2% |
| TOTAL - MOTOR LICENSE FUND                                                                                                                                                                              | <u>207,666</u>                                                                       | <u>189,140</u>                                                                   | <u>18,526</u>                                                                             | <u>9.8%</u>                                                        | <u>1,458,726</u>                                                                                    | 1,456,960                                                                                      | <u>1,766</u>                                                                                     | <u>0.1%</u>                                                   |
| TOTAL - Liquid Fuels Taxes Liquid Fuels Fuels Motor Carriers/IFTA Alternative Fuels Oil Company Franchise                                                                                               | 129,893<br>96,966<br>8,538<br>3,190<br>39<br>21,161                                  | 108,490<br>53,660<br>13,220<br>3,400<br>30<br>38,180                             | 21,403<br>43,306<br>(4,682)<br>(210)<br>9<br>(17,019)                                     | 19.7%<br>80.7%<br>-35.4%<br>-6.2%<br>28.6%<br>-44.6%               | 762,611<br>392,169<br>91,194<br>21,483<br>571<br>257,193                                            | 750,410<br>353,360<br>97,830<br>25,110<br>200<br>273,910                                       | 12,201<br>38,809<br>(6,636)<br>(3,627)<br>371<br>(16,717)                                        | 11.0%<br>11.0%<br>-6.8%<br>-14.4%<br>185.7%<br>-6.1%          |
| <b>TOTAL - Licenses and Fees</b>                                                                                                                                                                        | <u>67,558</u>                                                                        | <u>69,210</u>                                                                    | <u>(1,652)</u>                                                                            | <u>-2.4%</u>                                                       | <u>454,632</u>                                                                                      | 464,130                                                                                        | <u>(9,498)</u>                                                                                   | <u>-2.0%</u>                                                  |
| TOTAL - Other Motor Receipts                                                                                                                                                                            | 10,215                                                                               | <u>11,440</u>                                                                    | (1,225)                                                                                   | <u>-10.7%</u>                                                      | <u>241,483</u>                                                                                      | <u>242,420</u>                                                                                 | <u>(937)</u>                                                                                     | <u>-0.4%</u>                                                  |