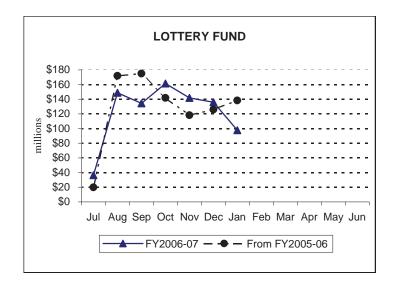

#### Lottery Fund and Public Transportation Assistance (PTA) Fund Comparison of Cumulative Receipts