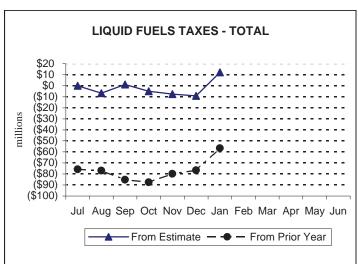

# **Monthly Revenue Receipts**

Motor License Fund Cumulative Differences from Official Estimate and Prior Year Collections