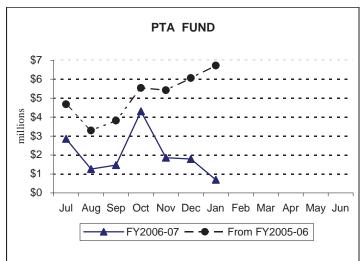

#### Lottery Fund and Public Transportation Assistance (PTA) Fund Comparison of Cumulative Receipts