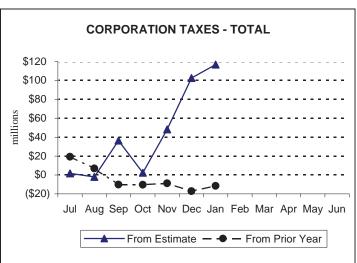

- Total Corporation Tax collections of \$138.4 million for the month of January were \$14.2 million, or 11.5%, above estimate. Year-to-date collections are \$116.8 million, or 7.5%, above estimate.
- Sales and Use Tax (SUT) revenues of \$838.5 million for the month of January were below the official estimate by \$20.2 million, or 2.3%. Year-to-date collections are \$11.2 million, or 0.2%, above estimate.
- Total Personal Income Tax (PIT) collections of \$1,176.3 million for the month of January were \$40.6 million, or 3.6%, above estimate. Year-to-date collections are \$73.7 million, or 1.3%, above estimate.
- Realty Transfer Tax (RTT) revenues of \$35.4 million for the month of January were \$2.0 million, or 5.3%, below estimate. Year-to-date collections are \$9.8 million, or 3.6%, above estimate.
- Nontax revenue collections of \$20.4 million for the month of January were below the official estimate by \$4.3 million, or 17.3%. Year-to-date collections are \$22.4 million, or 8.7%, below estimate.
- Included with this report are updated copies of the December Report tables, correctly allocating "Accelerated Deposits" to the appropriate revenue accounts. This update does not affect General Fund total revenue in December.