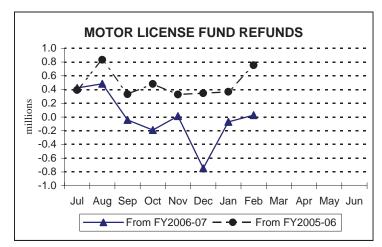

### Motor License and Gaming Funds

Motor License Fund collections of \$294.6 million in February were \$26.4 million, or 8.2%, below the official estimate. Fiscal year 2007-08 collections of \$1,753.3 million are below the official estimate by \$24.6 million, or 1.4%.

#### **Refunds of Taxes**<sup>1</sup>

(\$ thousands)

|                            | February<br>2008 | February 2007 | February<br>2006 | YTD<br>2007-08 | YTD<br>2006-07 | YTD<br>2005-06 |
|----------------------------|------------------|---------------|------------------|----------------|----------------|----------------|
| General Fund:              | 172,531          | 143,084       | 166,142          | 673,954        | <u>681,434</u> | 651,677        |
| Corporation Taxes          | 36,583           | 22,351        | 19,317           | 344,198        | 382,119        | 317,632        |
| Sales and Use Tax          | 2,750            | 4,541         | 6,410            | 66,616         | 59,540         | 60,791         |
| Employer Tax               | 753              | 741           | 706              | 6,831          | 6,622          | 4,781          |
| Personal Income Tax        | 131,067          | 114,332       | 138,488          | 240,688        | 218,841        | 254,671        |
| Miscellaneous              | 1,378            | 1,119         | 1,220            | 15,621         | 14,311         | 13,801         |
| <b>Motor License Fund:</b> | <u>1,126</u>     | 1,027         | <u>738</u>       | <u>7,824</u>   | <u>7,796</u>   | <u>7,070</u>   |