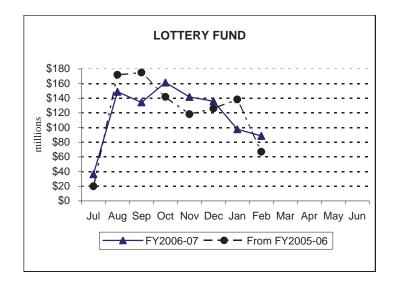

#### **Revenue Receipts for Selected Special Funds**

(\$ thousands)

|                                           | February    | February    | February    | YTD            | YTD            | YTD            |
|-------------------------------------------|-------------|-------------|-------------|----------------|----------------|----------------|
| Fund Name                                 | <u>2008</u> | <u>2007</u> | <u>2006</u> | <u>2007-08</u> | <u>2006-07</u> | <u>2005-06</u> |
| Lottery <sup>1</sup>                      | 101,134     | 110,305     | 172,547     | 1,039,151      | 950,544        | 972,168        |
| <b>Public Transportation Assistance</b>   | 10,604      | 9,070       | 10,265      | 135,450        | 133,220        | 128,386        |
| Game Commission                           | 2,669       | 3,051       | 3,244       | 46,119         | 48,477         | 50,588         |
| Fish                                      | 1,233       | 1,500       | 1,372       | 10,862         | 10,129         | 9,918          |
| Racing                                    | 102         | 1,812       | 962         | 7,993          | 8,982          | 8,209          |
| Banking                                   | 2,096       | 2,105       | 1,911       | 13,971         | 14,005         | 13,733         |
| Fire Insurance                            | 3,412       | 96          | 5,488       | 5,565          | 1,332          | 5,621          |
| Municipal Pension                         | 2,300       | 1,603       | 2,923       | 6,475          | 6,595          | 5,629          |
| Highway/Bridge <sup>2</sup>               | 10,393      | 8,770       | 9,311       | 69,752         | 65,904         | 63,280         |
| State Gaming                              | 40,217      | 168,491     | -           | 544,095        | 344,214        | -              |
| <b>Economic Development &amp; Tourism</b> | 5,836       | 2,597       | -           | 42,148         | 6,250          | -              |

#### Lottery Fund and Public Transportation Assistance (PTA) Fund Comparison of Cumulative Receipts