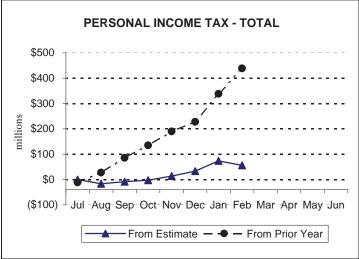

- Total Corporation Tax collections of \$170.7 million for the month of February were \$90.2 million, or 112.1%, above estimate. Year-to-date collections are \$207.0 million, or 12.6%, above estimate.
- Sales and Use Tax (SUT) revenues of \$612.5 million for the month of February were above the official estimate by \$8.5 million, or 1.4%. Year-to-date collections are \$19.7 million, or 0.3%, above estimate.
- Total Personal Income Tax (PIT) collections of \$798.5 million for the month of February were \$17.5 million, or 2.1%, below estimate. Year-to-date collections are \$56.3 million, or 0.9%, above estimate.
- Realty Transfer Tax (RTT) revenues of \$25.1 million for the month of February were \$2.0 million, or 7.3%, below estimate. Year-to-date collections are \$7.9 million, or 2.6%, above estimate.
- Total Inheritance Tax collections of \$70.2 million for the month of February were above the official estimate by \$12.1 million, or 20.9%. Year-to-date collections are \$17.1 million, or 3.3%, above estimate
- Other tax revenue including Cigarette, Malt Beverage, Liquor, and other miscellaneous tax collections totaled \$81.7 million for February.
- Nontax revenue collections of \$15.0 million for the month of February were below the official estimate by \$9.1 million, or 37.6%. Year-to-date collections are \$31.5 million, or 11.1%, below estimate.

#### **Cumulative Differences from Official Estimate and Prior Year Collections**