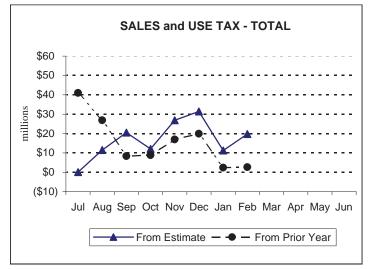

- Total Corporation Tax collections of \$170.7 million for the month of February were \$90.2 million, or 112.1%, above estimate. Year-to-date collections are \$207.0 million, or 12.6%, above estimate.
- Sales and Use Tax (SUT) revenues of \$612.5 million for the month of February were above the official estimate by \$8.5 million, or 1.4%. Year-to-date collections are \$19.7 million, or 0.3%, above estimate.
- Total Personal Income Tax (PIT) collections of \$798.5 million for the month of February were \$17.5 million, or 2.1%, below estimate. Year-to-date collections are \$56.3 million, or 0.9%, above estimate.
- Realty Transfer Tax (RTT) revenues of \$25.1 million for the month of February were \$2.0 million, or 7.3%, below estimate. Year-to-date collections are \$7.9 million, or 2.6%, above estimate.
- Total Inheritance Tax collections of \$70.2 million for the month of February were above the official estimate by \$12.1 million, or 20.9%. Year-to-date collections are \$17.1 million, or 3.3%, above estimate
- Other tax revenue including Cigarette, Malt Beverage, Liquor, and other miscellaneous tax collections totaled \$81.7 million for February.
- Nontax revenue collections of \$15.0 million for the month of February were below the official estimate by \$9.1 million, or 37.6%. Year-to-date collections are \$31.5 million, or 11.1%, below estimate.

#### **Cumulative Differences from Official Estimate and Prior Year Collections**