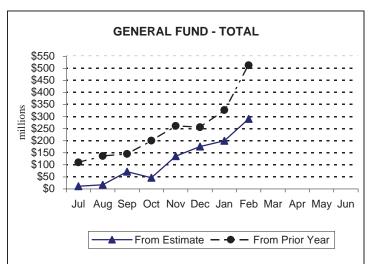

#### General Fund

General Fund collections of \$1,773.9 million for the month of February were \$90.9 million, or 5.4%, above the official estimate. Fiscal year 2007-08 collections of \$15,812.1 million exceeded the official estimate by \$290.3 million, or 1.9%.

#### **General Fund and Motor License Fund Comparison of Actual to Estimate - February 2008 (\$ thousands)**

|                                                                                                                                                                                                         | February                                                                                  | February                                                                            | Diffe                                                                                        | erence                                                           | YTD                                                                                                     | YTD                                                                                             | Diffe                                                                                            | rence                                                                 |
|---------------------------------------------------------------------------------------------------------------------------------------------------------------------------------------------------------|-------------------------------------------------------------------------------------------|-------------------------------------------------------------------------------------|----------------------------------------------------------------------------------------------|------------------------------------------------------------------|---------------------------------------------------------------------------------------------------------|-------------------------------------------------------------------------------------------------|--------------------------------------------------------------------------------------------------|-----------------------------------------------------------------------|
| Revenue Sources                                                                                                                                                                                         | <u>Actual</u>                                                                             | <b>Estimated</b>                                                                    | <b>Amount</b>                                                                                | <b>Percent</b>                                                   | <u>Actual</u>                                                                                           | <b>Estimated</b>                                                                                | <b>Amount</b>                                                                                    | Percent                                                               |
| TOTAL - GENERAL FUND                                                                                                                                                                                    | <u>1,773,896</u>                                                                          | <u>1,683,000</u>                                                                    | <u>90,896</u>                                                                                | <u>5.4%</u>                                                      | <u>15,812,122</u>                                                                                       | <u>15,521,800</u>                                                                               | <u>290,322</u>                                                                                   | <u>1.9%</u>                                                           |
| TOTAL - TAX REVENUE                                                                                                                                                                                     | <u>1,758,853</u>                                                                          | 1,658,900                                                                           | <u>99,953</u>                                                                                | <u>6.0%</u>                                                      | <u>15,560,728</u>                                                                                       | <u>15,238,900</u>                                                                               | <u>321,828</u>                                                                                   | <u>2.1%</u>                                                           |
| TOTAL - Corporation Taxes  Accelerated Deposits Corporate Net Income Capital Stock & Franchise Selective Business Total Gross Receipts Utility Property Insurance Premiums Financial Institutions Other | 170,742<br>(1,022)<br>114,129<br>20,769<br>36,866<br>10,833<br>32<br>24,583<br>818<br>601 | 80,500<br>0<br>33,400<br>15,100<br>32,000<br>900<br>200<br>28,300<br>1,400<br>1,200 | 90,242<br>(1,022)<br>80,729<br>5,669<br>4,866<br>9,933<br>(168)<br>(3,717)<br>(582)<br>(599) | 241.7%<br>37.5%<br>15.2%<br>-84.2%<br>-13.1%<br>-41.6%<br>-49.9% | 1,849,429<br>(1,579)<br>1,219,164<br>514,668<br>117,175<br>59,016<br>2,444<br>32,512<br>17,760<br>5,443 | 1,642,400<br>0<br>1,161,600<br>412,300<br>68,500<br>8,500<br>4,300<br>37,300<br>13,000<br>5,400 | 207,029<br>(1,579)<br>57,564<br>102,368<br>48,675<br>50,516<br>(1,856)<br>(4,788)<br>4,760<br>43 | 5.0%<br>24.8%<br>71.1%<br>594.3%<br>-43.2%<br>-12.8%<br>36.6%<br>0.8% |
| TOTAL - Consumption Taxes  Sales and Use  Non-Motor Vehicle  Motor Vehicle  Cigarette  Malt Beverage  Liquor                                                                                            | 695,436<br>612,540<br>543,186<br>69,355<br>63,520<br>2,022<br>17,354                      | 677,200<br>604,000<br>534,900<br>69,100<br>54,400<br>2,100<br>16,700                | 18.236<br>8,540<br>8,286<br>255<br>9,120<br>(78)<br>654                                      | 2.7%<br>1.4%<br>1.5%<br>0.4%<br>16.8%<br>-3.7%<br>3.9%           | 6.424.189<br>5,739,446<br>5,017,132<br>722,314<br>508,325<br>17,888<br>158,530                          | 6,390,500<br>5,719,700<br>4,978,300<br>741,400<br>492,500<br>17,600<br>160,700                  | 33,689<br>19,746<br>38,832<br>(19,086)<br>15,825<br>288<br>(2,170)                               | 0.5%<br>0.3%<br>0.8%<br>-2.6%<br>3.2%<br>1.6%<br>-1.4%                |
| TOTAL - Other Taxes  Personal Income Withholding Non-Withholding Realty Transfer Inheritance Minor and Repealed                                                                                         | 892,676<br>798,544<br>756,326<br>42,218<br>25,130<br>70,222<br>(1,221)                    | 901,200<br>816,000<br>776,300<br>39,700<br>27,100<br>58,100<br>0                    | (8,524)<br>(17,456)<br>(19,974)<br>2,518<br>(1,970)<br>12,122<br>(1,221)                     | -0.9%<br>-2.1%<br>-2.6%<br>6.3%<br>-7.3%<br>20.9%                | 7,287,110<br>6,445,891<br>5,220,502<br>1,225,389<br>306,158<br>533,715<br>1,346                         | 7,206,000<br>6,389,600<br>5,279,200<br>1,110,400<br>298,300<br>516,600<br>1,500                 | 81,110<br>56,291<br>(58,698)<br>114,989<br>7,858<br>17,115<br>(154)                              | 1.1%<br>0.9%<br>-1.1%<br>10.4%<br>2.6%<br>3.3%<br>-10.3%              |
| TOTAL - NONTAX REVENUE Liquor Store Profits Licenses, Fees & Misc. Total Licenses and Fees Miscellaneous Fines, Penalties & Interest Total FP&I On Taxes FP&I Other                                     | 15,042<br>0<br>10,640<br>8,484<br>2,156<br>4,402<br>4,271<br>132                          | 24,100<br>0<br>22,000<br>6,100<br>15,900<br>2,100<br>1,900<br>200                   | (9,058)<br>0<br>(11,360)<br>2,384<br>(13,744)<br>2,302<br>2,371<br>(68)                      | -51.6%<br>39.1%<br>-86.4%<br>109.6%<br>124.8%<br>-34.2%          | 251,394<br>0<br>212,733<br>67,090<br>145,643<br>38,662<br>27,885<br>10,777                              | 282,900<br>0<br>262,700<br>62,000<br>200,700<br>20,200<br>18,300<br>1,900                       | (31,506)<br>0<br>(49,967)<br>5,090<br>(55,057)<br>18,462<br>9,585<br>8,877                       | -11.1%<br>-19.0%<br>8.2%<br>-27.4%<br>91.4%<br>52.4%<br>467.2%        |
| TOTAL - MOTOR LICENSE FUND                                                                                                                                                                              | <u>294,568</u>                                                                            | <u>320,920</u>                                                                      | (26,352)                                                                                     | <u>-8.2%</u>                                                     | <u>1,753,294</u>                                                                                        | 1,777,880                                                                                       | (24,586)                                                                                         | <u>-1.4%</u>                                                          |
| TOTAL - Liquid Fuels Taxes Liquid Fuels Fuels Motor Carriers/IFTA Alternative Fuels Oil Company Franchise                                                                                               | 65,078<br>(3,753)<br>16,335<br>1,105<br>40<br>51,350                                      | 97,290<br>40,300<br>14,230<br>2,910<br>60<br>39,790                                 | (32,212)<br>(44,053)<br>2,105<br>(1,805)<br>(20)<br>11,560                                   | -33.1%<br>-109.3%<br>14.8%<br>-62.0%<br>-33.5%<br>29.1%          | 827,689<br>388,416<br>107,529<br>22,588<br>611<br>308,543                                               | <b>847,700</b> 393,660 112,060 28,020 260 313,700                                               | (20,011)<br>(5,244)<br>(4,531)<br>(5,432)<br>351<br>(5,157)                                      | -2.4%<br>-1.3%<br>-4.0%<br>-19.4%<br>135.1%<br>-1.6%                  |
| <b>TOTAL - Licenses and Fees</b>                                                                                                                                                                        | <u>71,790</u>                                                                             | <u>59,670</u>                                                                       | <u>12,120</u>                                                                                | <u>20.3%</u>                                                     | <u>526,422</u>                                                                                          | <u>523,800</u>                                                                                  | <u>2,622</u>                                                                                     | <u>0.5%</u>                                                           |
| <b>TOTAL - Other Motor Receipts</b>                                                                                                                                                                     | <u>157,699</u>                                                                            | <u>163,960</u>                                                                      | <u>(6,261)</u>                                                                               | <u>-3.8%</u>                                                     | <u>399,183</u>                                                                                          | 406,380                                                                                         | <u>(7,197)</u>                                                                                   | <u>-1.8%</u>                                                          |