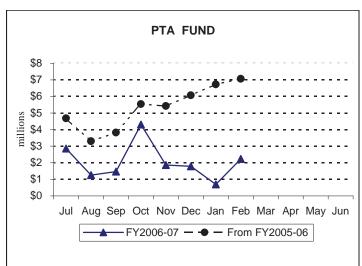

#### **Revenue Receipts for Selected Special Funds**

(\$ thousands)

|                                           | February    | February    | February    | YTD            | YTD            | YTD            |
|-------------------------------------------|-------------|-------------|-------------|----------------|----------------|----------------|
| Fund Name                                 | <u>2008</u> | <u>2007</u> | <u>2006</u> | <u>2007-08</u> | <u>2006-07</u> | <u>2005-06</u> |
| Lottery <sup>1</sup>                      | 101,134     | 110,305     | 172,547     | 1,039,151      | 950,544        | 972,168        |
| <b>Public Transportation Assistance</b>   | 10,604      | 9,070       | 10,265      | 135,450        | 133,220        | 128,386        |
| Game Commission                           | 2,669       | 3,051       | 3,244       | 46,119         | 48,477         | 50,588         |
| Fish                                      | 1,233       | 1,500       | 1,372       | 10,862         | 10,129         | 9,918          |
| Racing                                    | 102         | 1,812       | 962         | 7,993          | 8,982          | 8,209          |
| Banking                                   | 2,096       | 2,105       | 1,911       | 13,971         | 14,005         | 13,733         |
| Fire Insurance                            | 3,412       | 96          | 5,488       | 5,565          | 1,332          | 5,621          |
| Municipal Pension                         | 2,300       | 1,603       | 2,923       | 6,475          | 6,595          | 5,629          |
| Highway/Bridge <sup>2</sup>               | 10,393      | 8,770       | 9,311       | 69,752         | 65,904         | 63,280         |
| State Gaming                              | 40,217      | 168,491     | -           | 544,095        | 344,214        | -              |
| <b>Economic Development &amp; Tourism</b> | 5,836       | 2,597       | -           | 42,148         | 6,250          | -              |

#### Lottery Fund and Public Transportation Assistance (PTA) Fund Comparison of Cumulative Receipts