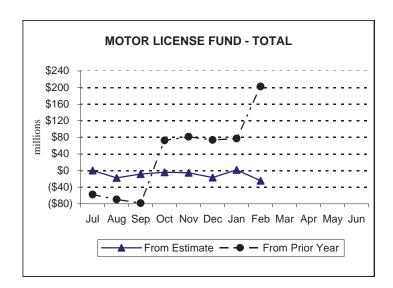

### Motor License and Gaming Funds

Motor License Fund collections of \$294.6 million in February were \$26.4 million, or 8.2%, below the official estimate. Fiscal year 2007-08 collections of \$1,753.3 million are below the official estimate by \$24.6 million, or 1.4%.

### **Monthly Revenue Receipts**

Motor License Fund Cumulative Differences from Official Estimate and Prior Year Collections