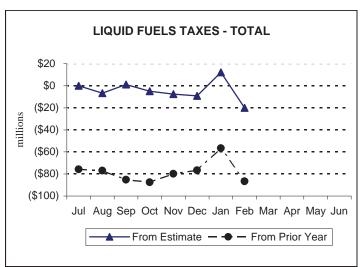

### **Monthly Revenue Receipts**

Motor License Fund Cumulative Differences from Official Estimate and Prior Year Collections

### **General Fund and Motor License Fund Growth (\$ thousands)**

| Revenue Sources                                                                                                                                                                                                                                                                | February <u>2008</u>                                                                      | February <u>2007</u>                                                                  | <u>Growth</u>                                                                        | YTD<br>2007-08                                                                                          | YTD<br>2006-07                                                                                       | <u>Growth</u>                                                                             |
|--------------------------------------------------------------------------------------------------------------------------------------------------------------------------------------------------------------------------------------------------------------------------------|-------------------------------------------------------------------------------------------|---------------------------------------------------------------------------------------|--------------------------------------------------------------------------------------|---------------------------------------------------------------------------------------------------------|------------------------------------------------------------------------------------------------------|-------------------------------------------------------------------------------------------|
| TOTAL - GENERAL FUND                                                                                                                                                                                                                                                           | 1,773,896                                                                                 | 1,587,866                                                                             | <u>11.7%</u>                                                                         | <u>15,812,122</u>                                                                                       | 15,299,328                                                                                           | 3.4%                                                                                      |
| TOTAL - TAX REVENUE                                                                                                                                                                                                                                                            | 1,758,853                                                                                 | 1,553,059                                                                             | <u>13.3%</u>                                                                         | <u>15,560,728</u>                                                                                       | <u>15,044,748</u>                                                                                    | <u>3.4%</u>                                                                               |
| TOTAL - Corporation Taxes  Accelerated Deposits Corporate Net Income Capital Stock & Franchise Selective Business Total Gross Receipts Utility Property Insurance Premiums Financial Institutions Other                                                                        | 170,742<br>(1,022)<br>114,129<br>20,769<br>36,866<br>10,833<br>32<br>24,583<br>818<br>601 | 79,236<br>1,296<br>30,760<br>15,437<br>31,743<br>442<br>329<br>28,926<br>1,428<br>619 | 115.5%<br>-178.9%<br>271.0%<br>34.5%<br>16.1%<br>-90.4%<br>-15.0%<br>-42.7%<br>-2.8% | 1,849,429<br>(1,579)<br>1,219,164<br>514,668<br>117,175<br>59,016<br>2,444<br>32,512<br>17,760<br>5,443 | 1,769,424<br>(234)<br>1,188,635<br>496,448<br>84,576<br>18,237<br>3,950<br>36,590<br>20,850<br>4,949 | 4.5%<br>-574.0%<br>2.6%<br>3.7%<br>38.5%<br>223.6%<br>-38.1%<br>-11.1%<br>-14.8%<br>10.0% |
| TOTAL - Consumption Taxes Sales and Use Non-Motor Vehicle Motor Vehicle Cigarette Malt Beverage Liquor                                                                                                                                                                         | 695,436<br>612,540<br>543,186<br>69,355<br>63,520<br>2,022<br>17,354                      | 690,834<br>612,337<br>549,666<br>62,670<br>59,998<br>1,988<br>16,511                  | 0.7%<br>0.0%<br>-1.2%<br>10.7%<br>5.9%<br>1.7%<br>5.1%                               | <b>6,424,189</b> 5,739,446 5,017,132 722,314 508,325 17,888 158,530                                     | <b>6,407,487</b> 5,736,816 5,004,541 732,275 503,200 17,013 150,458                                  | 0.3%<br>0.0%<br>0.3%<br>-1.4%<br>1.0%<br>5.1%<br>5.4%                                     |
| TOTAL - Other Taxes  Personal Income Withholding Non-Withholding Realty Transfer Inheritance Minor and Repealed                                                                                                                                                                | 892,676<br>798,544<br>756,326<br>42,218<br>25,130<br>70,222<br>(1,221)                    | 782,989<br>697,707<br>662,218<br>35,489<br>33,853<br>51,502<br>(74)                   | 14.0%<br>14.5%<br>14.2%<br>19.0%<br>-25.8%<br>36.3%                                  | 7,287,110<br>6,445,891<br>5,220,502<br>1,225,389<br>306,158<br>533,715<br>1,346                         | 6,867,837<br>6,006,884<br>4,970,327<br>1,036,557<br>386,680<br>481,253<br>(6,980)                    | 6.1%<br>7.3%<br>5.0%<br>18.2%<br>-20.8%<br>10.9%<br>119.3%                                |
| TOTAL - NONTAX REVENUE                                                                                                                                                                                                                                                         | 15,042                                                                                    | <u>34,807</u>                                                                         | <u>-56.8%</u>                                                                        | <u>251,394</u>                                                                                          | <u>254,580</u>                                                                                       | <u>-1.3%</u>                                                                              |
| Liquor Store Profits <u>Licenses, Fees &amp; Misc. Total</u> Licenses and Fees  Miscellaneous <u>Fines, Penalties &amp; Interest Total</u> FP&I On Taxes  FP&I Other                                                                                                           | 0<br>10,640<br>8,484<br>2,156<br>4,402<br>4,271<br>132                                    | 0<br>32,808<br>6,346<br>26,462<br>1,999<br>1,677<br>322                               | -67.6%<br>33.7%<br>-91.9%<br>120.3%<br>154.7%<br>-59.1%                              | 0<br>212,733<br>67,090<br>145,643<br>38,662<br>27,885<br>10,777                                         | 0<br>222,907<br>63,023<br>159,884<br>31,673<br>29,669<br>2,004                                       | -4.6%<br>6.5%<br>-8.9%<br>22.1%<br>-6.0%<br>437.7%                                        |
| TOTAL - MOTOR LICENSE FUND                                                                                                                                                                                                                                                     | 294,568                                                                                   | 169,326                                                                               | <u>74.0%</u>                                                                         | <u>1,753,294</u>                                                                                        | 1,550,662                                                                                            | <u>13.1%</u>                                                                              |
| TOTAL - Liquid Fuels Taxes Liquid Fuels Fuels Motor Carriers/IFTA Alternative Fuels Oil Company Franchise                                                                                                                                                                      | 65,078<br>(3,753)<br>16,335<br>1,105<br>40<br>51,350                                      | <b>95,100</b> 42,262 12,394 1,463 21 38,960                                           | -31.6%<br>-108.9%<br>31.8%<br>-24.4%<br>94.4%<br>31.8%                               | 827,689<br>388,416<br>107,529<br>22,588<br>611<br>308,543                                               | 914,372<br>512,437<br>96,377<br>25,914<br>127<br>279,518                                             | -9.5%<br>-24.2%<br>11.6%<br>-12.8%<br>381.8%<br>10.4%                                     |
| Total - Licenses and Fees Special Hauling Permits Registrations Other States-IRP Operators Licenses Vehicle Registrations & Titling Miscellaneous Collections                                                                                                                  | 71,790<br>1,481<br>7,110<br>4,757<br>55,659<br>2,783                                      | 53,882<br>1,246<br>5,505<br>4,178<br>40,105<br>2,849                                  | 33.2%<br>18.9%<br>29.1%<br>13.9%<br>38.8%<br>-2.3%                                   | 526,422<br>13,597<br>39,825<br>40,724<br>411,213<br>21,064                                              | 519,367<br>13,235<br>38,485<br>37,050<br>407,052<br>23,545                                           | 1.4%<br>2.7%<br>3.5%<br>9.9%<br>1.0%<br>-10.5%                                            |
| Total - Other Motor Receipts Gross Receipts Aeronautics Fines Vehicle Code Fines Miscellaneous - Treasury Miscellaneous - Transportation Miscellaneous - General Services Miscellaneous - Revenue Vehicle Code Fines Clearing Acct. PA Turnpike Commission Justice Collections | 157,699<br>0<br>3,294<br>(670)<br>1,528<br>51<br>0<br>3,498<br>150,000<br>0               | 20,344<br>0<br>0<br>3,277<br>12,843<br>1,247<br>0<br>0<br>2,977<br>0                  | 0.5%<br>-105.2%<br>22.6%<br>17.5%<br>-100.0%                                         | 399,183<br>0<br>0<br>32,124<br>52,847<br>14,996<br>374<br>0<br>(1,271)<br>300,000<br>112                | 116,922<br>0<br>0<br>30,445<br>72,374<br>13,768<br>477<br>39<br>(187)<br>0<br>6                      | 5.5%<br>-27.0%<br>8.9%<br>-21.6%<br>-100.0%<br>-578.4%                                    |

#### **General Fund and Motor License Fund Comparison of Actual to Estimate - February 2008 (\$ thousands)**

|                                                                                                                                                                                                         | February                                                                                  | February                                                                            | Diffe                                                                                        | erence                                                           | YTD                                                                                                     | YTD                                                                                             | Diffe                                                                                            | rence                                                                 |
|---------------------------------------------------------------------------------------------------------------------------------------------------------------------------------------------------------|-------------------------------------------------------------------------------------------|-------------------------------------------------------------------------------------|----------------------------------------------------------------------------------------------|------------------------------------------------------------------|---------------------------------------------------------------------------------------------------------|-------------------------------------------------------------------------------------------------|--------------------------------------------------------------------------------------------------|-----------------------------------------------------------------------|
| Revenue Sources                                                                                                                                                                                         | <u>Actual</u>                                                                             | <b>Estimated</b>                                                                    | <b>Amount</b>                                                                                | <b>Percent</b>                                                   | <u>Actual</u>                                                                                           | <b>Estimated</b>                                                                                | <b>Amount</b>                                                                                    | Percent                                                               |
| TOTAL - GENERAL FUND                                                                                                                                                                                    | <u>1,773,896</u>                                                                          | <u>1,683,000</u>                                                                    | <u>90,896</u>                                                                                | <u>5.4%</u>                                                      | <u>15,812,122</u>                                                                                       | <u>15,521,800</u>                                                                               | <u>290,322</u>                                                                                   | <u>1.9%</u>                                                           |
| TOTAL - TAX REVENUE                                                                                                                                                                                     | <u>1,758,853</u>                                                                          | 1,658,900                                                                           | <u>99,953</u>                                                                                | <u>6.0%</u>                                                      | <u>15,560,728</u>                                                                                       | <u>15,238,900</u>                                                                               | <u>321,828</u>                                                                                   | <u>2.1%</u>                                                           |
| TOTAL - Corporation Taxes  Accelerated Deposits Corporate Net Income Capital Stock & Franchise Selective Business Total Gross Receipts Utility Property Insurance Premiums Financial Institutions Other | 170,742<br>(1,022)<br>114,129<br>20,769<br>36,866<br>10,833<br>32<br>24,583<br>818<br>601 | 80,500<br>0<br>33,400<br>15,100<br>32,000<br>900<br>200<br>28,300<br>1,400<br>1,200 | 90,242<br>(1,022)<br>80,729<br>5,669<br>4,866<br>9,933<br>(168)<br>(3,717)<br>(582)<br>(599) | 241.7%<br>37.5%<br>15.2%<br>-84.2%<br>-13.1%<br>-41.6%<br>-49.9% | 1,849,429<br>(1,579)<br>1,219,164<br>514,668<br>117,175<br>59,016<br>2,444<br>32,512<br>17,760<br>5,443 | 1,642,400<br>0<br>1,161,600<br>412,300<br>68,500<br>8,500<br>4,300<br>37,300<br>13,000<br>5,400 | 207,029<br>(1,579)<br>57,564<br>102,368<br>48,675<br>50,516<br>(1,856)<br>(4,788)<br>4,760<br>43 | 5.0%<br>24.8%<br>71.1%<br>594.3%<br>-43.2%<br>-12.8%<br>36.6%<br>0.8% |
| TOTAL - Consumption Taxes  Sales and Use  Non-Motor Vehicle  Motor Vehicle  Cigarette  Malt Beverage  Liquor                                                                                            | 695,436<br>612,540<br>543,186<br>69,355<br>63,520<br>2,022<br>17,354                      | 677,200<br>604,000<br>534,900<br>69,100<br>54,400<br>2,100<br>16,700                | 18.236<br>8,540<br>8,286<br>255<br>9,120<br>(78)<br>654                                      | 2.7%<br>1.4%<br>1.5%<br>0.4%<br>16.8%<br>-3.7%<br>3.9%           | 6.424.189<br>5,739,446<br>5,017,132<br>722,314<br>508,325<br>17,888<br>158,530                          | 6,390,500<br>5,719,700<br>4,978,300<br>741,400<br>492,500<br>17,600<br>160,700                  | 33,689<br>19,746<br>38,832<br>(19,086)<br>15,825<br>288<br>(2,170)                               | 0.5%<br>0.3%<br>0.8%<br>-2.6%<br>3.2%<br>1.6%<br>-1.4%                |
| TOTAL - Other Taxes  Personal Income Withholding Non-Withholding Realty Transfer Inheritance Minor and Repealed                                                                                         | 892,676<br>798,544<br>756,326<br>42,218<br>25,130<br>70,222<br>(1,221)                    | 901,200<br>816,000<br>776,300<br>39,700<br>27,100<br>58,100<br>0                    | (8,524)<br>(17,456)<br>(19,974)<br>2,518<br>(1,970)<br>12,122<br>(1,221)                     | -0.9%<br>-2.1%<br>-2.6%<br>6.3%<br>-7.3%<br>20.9%                | 7,287,110<br>6,445,891<br>5,220,502<br>1,225,389<br>306,158<br>533,715<br>1,346                         | 7,206,000<br>6,389,600<br>5,279,200<br>1,110,400<br>298,300<br>516,600<br>1,500                 | 81,110<br>56,291<br>(58,698)<br>114,989<br>7,858<br>17,115<br>(154)                              | 1.1%<br>0.9%<br>-1.1%<br>10.4%<br>2.6%<br>3.3%<br>-10.3%              |
| TOTAL - NONTAX REVENUE Liquor Store Profits Licenses, Fees & Misc. Total Licenses and Fees Miscellaneous Fines, Penalties & Interest Total FP&I On Taxes FP&I Other                                     | 15,042<br>0<br>10,640<br>8,484<br>2,156<br>4,402<br>4,271<br>132                          | 24,100<br>0<br>22,000<br>6,100<br>15,900<br>2,100<br>1,900<br>200                   | (9,058)<br>0<br>(11,360)<br>2,384<br>(13,744)<br>2,302<br>2,371<br>(68)                      | -51.6%<br>39.1%<br>-86.4%<br>109.6%<br>124.8%<br>-34.2%          | 251,394<br>0<br>212,733<br>67,090<br>145,643<br>38,662<br>27,885<br>10,777                              | 282,900<br>0<br>262,700<br>62,000<br>200,700<br>20,200<br>18,300<br>1,900                       | (31,506)<br>0<br>(49,967)<br>5,090<br>(55,057)<br>18,462<br>9,585<br>8,877                       | -11.1%<br>-19.0%<br>8.2%<br>-27.4%<br>91.4%<br>52.4%<br>467.2%        |
| TOTAL - MOTOR LICENSE FUND                                                                                                                                                                              | <u>294,568</u>                                                                            | <u>320,920</u>                                                                      | (26,352)                                                                                     | <u>-8.2%</u>                                                     | <u>1,753,294</u>                                                                                        | 1,777,880                                                                                       | (24,586)                                                                                         | <u>-1.4%</u>                                                          |
| TOTAL - Liquid Fuels Taxes Liquid Fuels Fuels Motor Carriers/IFTA Alternative Fuels Oil Company Franchise                                                                                               | 65,078<br>(3,753)<br>16,335<br>1,105<br>40<br>51,350                                      | 97,290<br>40,300<br>14,230<br>2,910<br>60<br>39,790                                 | (32,212)<br>(44,053)<br>2,105<br>(1,805)<br>(20)<br>11,560                                   | -33.1%<br>-109.3%<br>14.8%<br>-62.0%<br>-33.5%<br>29.1%          | 827,689<br>388,416<br>107,529<br>22,588<br>611<br>308,543                                               | <b>847,700</b> 393,660 112,060 28,020 260 313,700                                               | (20,011)<br>(5,244)<br>(4,531)<br>(5,432)<br>351<br>(5,157)                                      | -2.4%<br>-1.3%<br>-4.0%<br>-19.4%<br>135.1%<br>-1.6%                  |
| <b>TOTAL - Licenses and Fees</b>                                                                                                                                                                        | <u>71,790</u>                                                                             | <u>59,670</u>                                                                       | <u>12,120</u>                                                                                | <u>20.3%</u>                                                     | <u>526,422</u>                                                                                          | <u>523,800</u>                                                                                  | <u>2,622</u>                                                                                     | <u>0.5%</u>                                                           |
| <b>TOTAL - Other Motor Receipts</b>                                                                                                                                                                     | <u>157,699</u>                                                                            | <u>163,960</u>                                                                      | <u>(6,261)</u>                                                                               | <u>-3.8%</u>                                                     | <u>399,183</u>                                                                                          | 406,380                                                                                         | <u>(7,197)</u>                                                                                   | <u>-1.8%</u>                                                          |