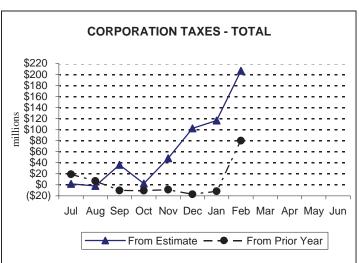

- Total Corporation Tax collections of \$170.7 million for the month of February were \$90.2 million, or 112.1%, above estimate. Year-to-date collections are \$207.0 million, or 12.6%, above estimate.
- Sales and Use Tax (SUT) revenues of \$612.5 million for the month of February were above the official estimate by \$8.5 million, or 1.4%. Year-to-date collections are \$19.7 million, or 0.3%, above estimate.
- Total Personal Income Tax (PIT) collections of \$798.5 million for the month of February were \$17.5 million, or 2.1%, below estimate. Year-to-date collections are \$56.3 million, or 0.9%, above estimate.
- Realty Transfer Tax (RTT) revenues of \$25.1 million for the month of February were \$2.0 million, or 7.3%, below estimate. Year-to-date collections are \$7.9 million, or 2.6%, above estimate.
- Total Inheritance Tax collections of \$70.2 million for the month of February were above the official estimate by \$12.1 million, or 20.9%. Year-to-date collections are \$17.1 million, or 3.3%, above estimate
- Other tax revenue including Cigarette, Malt Beverage, Liquor, and other miscellaneous tax collections totaled \$81.7 million for February.
- Nontax revenue collections of \$15.0 million for the month of February were below the official estimate by \$9.1 million, or 37.6%. Year-to-date collections are \$31.5 million, or 11.1%, below estimate.

#### **Cumulative Differences from Official Estimate and Prior Year Collections**