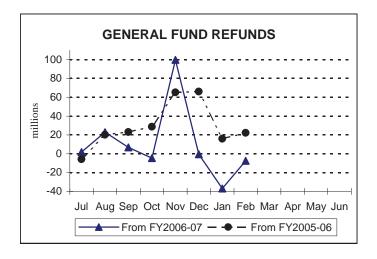

#### **Refunds of Taxes**<sup>1</sup>

(\$ thousands)

|                            | February<br>2008 | February 2007 | February<br>2006 | YTD<br>2007-08 | YTD<br>2006-07 | YTD<br>2005-06 |
|----------------------------|------------------|---------------|------------------|----------------|----------------|----------------|
| General Fund:              | 172,531          | 143,084       | 166,142          | 673,954        | <u>681,434</u> | 651,677        |
| Corporation Taxes          | 36,583           | 22,351        | 19,317           | 344,198        | 382,119        | 317,632        |
| Sales and Use Tax          | 2,750            | 4,541         | 6,410            | 66,616         | 59,540         | 60,791         |
| Employer Tax               | 753              | 741           | 706              | 6,831          | 6,622          | 4,781          |
| Personal Income Tax        | 131,067          | 114,332       | 138,488          | 240,688        | 218,841        | 254,671        |
| Miscellaneous              | 1,378            | 1,119         | 1,220            | 15,621         | 14,311         | 13,801         |
| <b>Motor License Fund:</b> | <u>1,126</u>     | 1,027         | <u>738</u>       | <u>7,824</u>   | <u>7,796</u>   | <u>7,070</u>   |