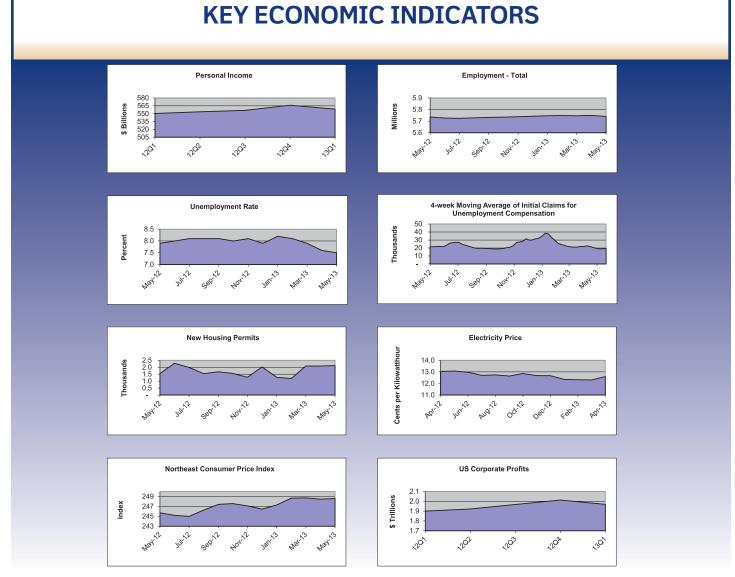

#### **Data Source:**

Personal Income and US Corporate Profits: US Bureau of Economic Analysis Employment, Unemployment, Consumer Price Index: Bureau of Labor Statistics Housing Permits: US Census Bureau Electricity: Energy Information Administration Initial Claims: PA Department of Labor and Industry

#### Notes:

Data is seasonally adjusted, except for Initial Claims, Housing Permits, Consumer Price Index, and Electricity. All data is Pennsylvania specific, except for Consumer Price Index, which is for PA, NJ, NY, CT, RI, MA, VT, NH, and ME, and Corporate Profits, which is for the US.