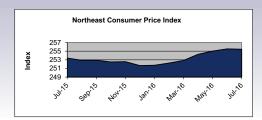

### **KEY ECONOMIC INDICATORS**

#### **Data Source:**

Personal Income and US Corporate Profits: US Bureau of Economic Analysis Employment, Unemployment, Consumer Price Index: Bureau of Labor Statistics

Housing Permits: US Census Bureau

#### Notes:

Data is seasonally adjusted, except for Initial Claims, Housing Permits, Consumer Price Index, and Electricity. All data is Pennsylvania specific, except for Consumer Price Index, which is for PA, NJ, NY, CT, RI, MA, VT, NH, and ME, and Corporate Profits, which is for the US.