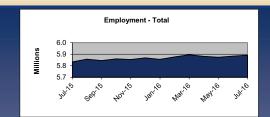

### **KEY ECONOMIC INDICATORS**

#### **Data Source:**

Personal Income and US Corporate Profits: US Bureau of Economic Analysis Employment, Unemployment, Consumer Price Index: Bureau of Labor Statistics

Housing Permits: US Census Bureau