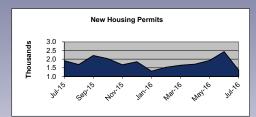

### **KEY ECONOMIC INDICATORS**

#### **Data Source:**

Personal Income and US Corporate Profits: US Bureau of Economic Analysis Employment, Unemployment, Consumer Price Index: Bureau of Labor Statistics

Housing Permits: US Census Bureau

#### Notes:

Data is seasonally adjusted, except for Initial Claims, Housing Permits, Consumer Price Index, and Electricity. All data is Pennsylvania specific, except for Consumer Price Index, which is for PA, NJ, NY, CT, RI, MA, VT, NH, and ME, and Corporate Profits, which is for the US.