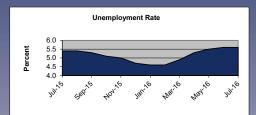

### **KEY ECONOMIC INDICATORS**

#### **Data Source:**

Personal Income and US Corporate Profits: US Bureau of Economic Analysis Employment, Unemployment, Consumer Price Index: Bureau of Labor Statistics

Housing Permits: US Census Bureau

#### Notes:

Data is seasonally adjusted, except for Initial Claims, Housing Permits, Consumer Price Index, and Electricity. All data is Pennsylvania specific, except for Consumer Price Index, which is for PA, NJ, NY, CT, RI, MA, VT, NH, and ME, and Corporate Profits, which is for the US.