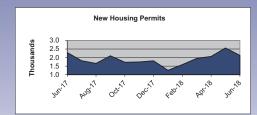

#### **KEY ECONOMIC INDICATORS**

#### **Data Source:**

Personal Income and US Corporate Profits: US Bureau of Economic Analysis Employment, Unemployment, Consumer Price Index: Bureau of Labor Statistics

Housing Permits: US Census Bureau