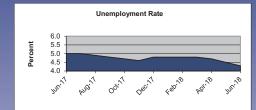

#### **KEY ECONOMIC INDICATORS**

#### **Data Source:**

Personal Income and US Corporate Profits: US Bureau of Economic Analysis Employment, Unemployment, Consumer Price Index: Bureau of Labor Statistics

Housing Permits: US Census Bureau