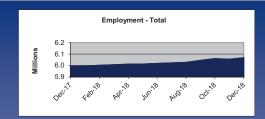

#### **KEY ECONOMIC INDICATORS**

#### **Data Source:**

Personal Income and US Corporate Profits: US Bureau of Economic Analysis Employment, Unemployment, Consumer Price Index: Bureau of Labor Statistics

Housing Permits: US Census Bureau