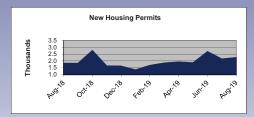

### **KEY ECONOMIC INDICATORS**

#### **Data Source:**

Personal Income and US Corporate Profits: US Bureau of Economic Analysis Employment, Unemployment, Consumer Price Index: Bureau of Labor Statistics

Housing Permits: US Census Bureau

#### Notes:

Data is seasonally adjusted, except for Initial Claims, Housing Permits, Consumer Price Index, and Electricity. All data is Pennsylvania specific, except for Consumer Price Index, which is for PA, NJ, NY, CT, RI, MA, VT, NH, and ME, and Corporate Profits, which is for the US.