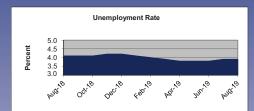

### **KEY ECONOMIC INDICATORS**

#### **Data Source:**

Personal Income and US Corporate Profits: US Bureau of Economic Analysis Employment, Unemployment, Consumer Price Index: Bureau of Labor Statistics

Housing Permits: US Census Bureau

#### Notes:

Data is seasonally adjusted, except for Initial Claims, Housing Permits, Consumer Price Index, and Electricity. All data is Pennsylvania specific, except for Consumer Price Index, which is for PA, NJ, NY, CT, RI, MA, VT, NH, and ME, and Corporate Profits, which is for the US.