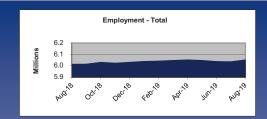

### **KEY ECONOMIC INDICATORS**

#### **Data Source:**

Personal Income and US Corporate Profits: US Bureau of Economic Analysis Employment, Unemployment, Consumer Price Index: Bureau of Labor Statistics

Housing Permits: US Census Bureau