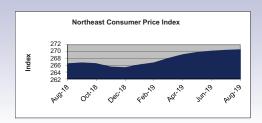

### **KEY ECONOMIC INDICATORS**

#### **Data Source:**

Personal Income and US Corporate Profits: US Bureau of Economic Analysis Employment, Unemployment, Consumer Price Index: Bureau of Labor Statistics

Housing Permits: US Census Bureau

#### Notes:

Data is seasonally adjusted, except for Initial Claims, Housing Permits, Consumer Price Index, and Electricity. All data is Pennsylvania specific, except for Consumer Price Index, which is for PA, NJ, NY, CT, RI, MA, VT, NH, and ME, and Corporate Profits, which is for the US.