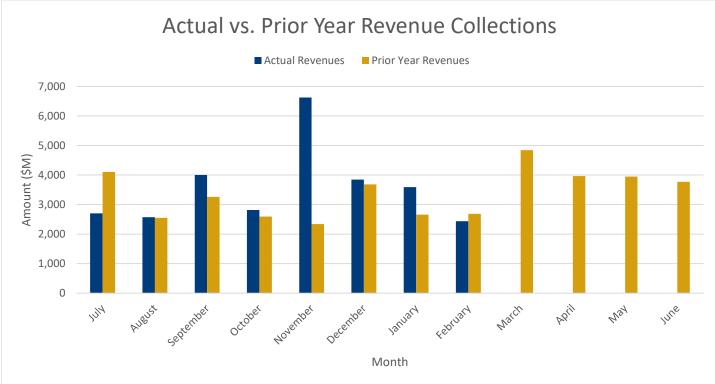

### **GENERAL FUND GROWTH**

| Ċ | v |
|---|---|
| 3 | N |

| REVENUE SOURCES           | FEBRUARY<br>2022 | FEBRUARY<br>2021 | GROWTH  | FISCAL YTD<br>2021-22 | FISCAL YTD<br>2020-21 | GROWTH  |
|---------------------------|------------------|------------------|---------|-----------------------|-----------------------|---------|
| TOTAL - GENERAL FUND      | 2,434,349        | 2,683,838        | -9.3%   | 28,582,906            | 23,871,323            | 19.7%   |
| TOTAL - TAX REVENUE       | 2,415,470        | 2,668,868        | -9.5%   | 24,428,117            | 23,164,785            | 5.5%    |
| TOTAL - CORPORATION TAXES | 136,064          | 114,930          | 18.4%   | 2,801,652             | 2,477,121             | 13.1%   |
| Accelerated Deposits      | -221             | 3,417            | -106.5% | -2,862                | 4,783                 | -159.8% |
| Corporate Net Income      | 86,630           | 71,846           | 20.6%   | 2,617,603             | 2,356,133             | 11.1%   |
| Gross Receipts            | 25,973           | 2,695            | 863.8%  | 61,034                | 20,636                | 195.8%  |
| Utility Property          | 15               | 16               | -1.1%   | 1,959                 | 2,485                 | -21.2%  |
| Insurance Premiums        | 13,969           | 27,059           | -48.4%  | 84,902                | 62,356                | 36.2%   |
| Bank Shares               | 9,698            | 9,882            | -1.9%   | 21,578                | 20,953                | 3.0%    |
| Mutual Thrift             | 0                | 15               | -100.0% | 17,438                | 9,776                 | 78.4%   |
| TOTAL - CONSUMPTION TAXES | 1,051,908        | 1,039,305        | 1.2%    | 10,199,009            | 9,452,622             | 7.9%    |
| SALES & USE               | 935,648          | 906,232          | 3.2%    | 9,149,590             | 8,366,916             | 9.4%    |
| Non-Motor Vehicle         | 836,317          | 788,961          | 6.0%    | 7,990,258             | 7,202,999             | 10.9%   |
| Motor Vehicle             | 99,332           | 117,271          | -15.3%  | 1,159,332             | 1,163,918             | -0.4%   |
| Cigarette                 | 71,119           | 89,934           | -20.9%  | 643,058               | 705,088               | -8.8%   |
| Other Tobacco Products    | 11,759           | 10,585           | 11.1%   | 100,084               | 88,933                | 12.5%   |
| Malt Beverage             | 1,596            | 1,113            | 43.5%   | 14,820                | 15,160                | -2.2%   |
| Liquor                    | 31,785           | 31,441           | 1.1%    | 291,457               | 276,524               | 5.4%    |
| TOTAL - OTHER TAXES       | 1,227,498        | 1,514,633        | -19.0%  | 11,427,456            | 11,235,042            | 1.7%    |
| PERSONAL INCOME           | 1,032,498        | 1,354,112        | -23.8%  | 9,650,629             | 9,839,766             | -1.9%   |
| Withholding               | 950,482          | 926,267          | 2.6%    | 7,745,579             | 6,958,451             | 11.3%   |
| Quarterly                 | 41,003           | 384,455          | -89.3%  | 1,533,628             | 1,660,565             | -7.6%   |
| Annual                    | 41,014           | 43,390           | -5.5%   | 371,422               | 1,220,750             | -69.6%  |
| Realty Transfer           | 58,544           | 41,767           | 40.2%   | 549,483               | 413,069               | 33.0%   |
| Inheritance               | 116,066          | 100,847          | 15.1%   | 1,004,764             | 807,444               | 24.4%   |
| Gaming                    | 18,989           | 18,199           | 4.3%    | 205,978               | 145,341               | 41.7%   |
| Minor & Repealed          | 1,400            | -292             | 579.0%  | 16,602                | 29,422                | -43.6%  |
| TOTAL - NON-TAX REVENUE   | 18,879           | 14,970           | 26.1%   | 4,154,789             | 706,538               | 488.0%  |
| Liquor Store Profits      | 0                | 0                |         | 100,000               | 100,000               | 0.0%    |
| Licenses & Fees           | 7,627            | 7,223            | 5.6%    | 103,320               | 107,946               | -4.3%   |
| Miscellaneous             | 6,368            | 3,606            | 76.6%   | 3,902,088             | 451,638               | 764.0%  |