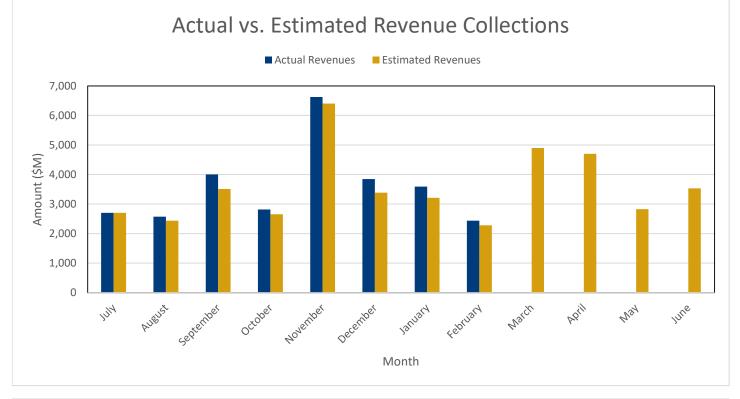

### GENERAL FUND COMPARISON OF ACTUAL TO ESTIMATE

\$K

| TOTAL - GENERAL FUND         2,434,349         2,278,600         155,749         6.8%         28,582,906         26,580,000         2,002,906           TOTAL - TAX REVENUE         2,415,470         2,267,100         148,370         6.5%         24,428,117         22,059,500         1,918,617           TOTAL - CORPORATION TAXES         136,064         111,500         24,564         22.0%         2,801,652         2,179,000         522,652           Accelerated Deposits         -221         0         -221         -2,862         0         -2,862           Corporate Net Income         86,630         90,900         4,270         -4,7%         2,617,603         2,032,300         585,303           Gross Receipts         25,973         3,300         22,673         687,1%         61,034         26,500         34,534         1           Utility Property         15         0         15         1,959         1,600         359           Isurance Premiums         13,969         13,700         269         2.0%         84,902         92,800         -7,898           Bank Shares         9,698         3,600         60,817         8.6%         7,990,258         7,449,700         540,558           Moturi Dhrift         0 <th></th> <th>FEB</th> <th>RUARY</th> <th>DIFFEF</th> <th>RENCE</th> <th colspan="2">FISCAL YTD</th> <th colspan="2">DIFFERENCE</th>                                    |                              | FEB       | RUARY     | DIFFEF  | RENCE   | FISCAL YTD |            | DIFFERENCE |         |
|---------------------------------------------------------------------------------------------------------------------------------------------------------------------------------------------------------------------------------------------------------------------------------------------------------------------------------------------------------------------------------------------------------------------------------------------------------------------------------------------------------------------------------------------------------------------------------------------------------------------------------------------------------------------------------------------------------------------------------------------------------------------------------------------------------------------------------------------------------------------------------------------------------------------------------------------------------------------------------------------------------------------------------------------------------------------------------------------------------------------------------------------------------------------------------------------------------------------------------------------------------------------------------------------------------------------------------------------------------------------------------------------------------------------------------------------|------------------------------|-----------|-----------|---------|---------|------------|------------|------------|---------|
| TOTAL - TAX REVENUE         2,451,470         2,267,100         148,370         6.5%         24,428,117         22,509,500         1,918,617           TOTAL - CORPORATION TAXES         136,064         111,500         24,564         22,0%         2,801,652         2,179,000         622,652           Corporate Net Income         86,630         90,900         4,270         -4.7%         2,617,603         2,032,300         585,303           Gross Receipts         2,5973         3,300         22,673         687.1%         61,014         26,500         34,534         1           Utility Property         15         0         15         1,595         1,600         359           Insurance Premiums         13,969         13,700         269         2,0%         84,902         92,800         -7,898           Bank Shares         9,698         3,600         6.098         169.4%         21,578         15,000         6,578           Mutual Thrift         0         0         0         17,438         10,0800         568,300         540,709           SALES & US         935,648         879,800         55,484         6.345,98         6.345,98         6.50,20         22,142           Other Vehicle         936,317 <th>REVENUE SOURCES</th> <th>ACTUAL</th> <th>ESTIMATED</th> <th>AMOUNT</th> <th>PERCENT</th> <th>ACTUAL</th> <th>ESTIMATED</th> <th>AMOUNT</th> <th>PERCENT</th>                 | REVENUE SOURCES              | ACTUAL    | ESTIMATED | AMOUNT  | PERCENT | ACTUAL     | ESTIMATED  | AMOUNT     | PERCENT |
| TOTAL - CORPORATION TAXES         136,064         111,500         24,564         22.0%         2,801,652         2,179,000         622,652           Corporate Net Income         86,630         90,900         -4,270         4.7%         2,617,603         2,032,300         585,303           Gross Receipts         25,973         3,300         22,673         687.1%         61,034         2,652         34,534         1           Utility Property         15         0         15         1,959         1,600         34,534         1           Insurance Premiums         13,969         13,700         269         2.0%         84,902         92,800         -7,898           Bank shares         9,698         3,600         6.098         169.4%         21,578         15,000         65,78           Mutual Thrift         0         0         0         17,438         10,000         540,709           SALES & USE         935,648         879,800         65,517         8.6%         7,990,258         7,449,700         540,558           Mort Vehicle         9,332         110,000         -10,668         -9,7%         1,159,352         1,449,300         19,032           Cigarette         71,119         78,800                                                                                                                                                                                             | TOTAL - GENERAL FUND         | 2,434,349 | 2,278,600 | 155,749 | 6.8%    | 28,582,906 | 26,580,000 | 2,002,906  | 7.5%    |
| Accelerated Deposits         -221         -2,862         0         -2,862           Corporate Net Income         86,630         90,900         -4,270         -4,7%         2,617,603         2,032,300         585,333           Gross Receipts         25,973         3,300         22,673         687,1%         61,034         26,500         34,534         1           Utility Property         15         0         15         .1,959         1,600         359           Insurance Premiums         13,969         13,700         269         2.0%         84,902         92,800         -7,898           Bank Shares         9,698         3,600         6,098         10,94%         21,578         15,000         6,578           Mutual Thrift         0         0         0         0         17,438         10,800         6,638           Yonkov Vehicle         836,317         769,800         66,517         8.6%         7,990,258         7,449,700         540,558           Mon-Motor Vehicle         93,524         11,000         +10,668         -9.7%         643,058         665,200         -2,142           Other Vehicle         93,32         110,000         +10,668         -9.7%         643,058                                                                                                                                                                                                          | TOTAL - TAX REVENUE          | 2,415,470 | 2,267,100 | 148,370 | 6.5%    | 24,428,117 | 22,509,500 | 1,918,617  | 8.5%    |
| Corporate Net Income         86,630         90,900         -4,270         -4.7%         2,617,603         2,032,300         585,303           Gross Receipts         25,973         3,300         22,673         687,1%         61,034         26,500         34,534         1           Utility Property         15         0         15         1,959         1,600         359           Bank Shares         9,698         3,600         6,098         169.4%         21,578         15,000         6,578           Mutual Thrift         0         0         0         17,438         10,800         568,300         540,709           SALES & USE         935,648         879,800         55,848         6,3%         9,149,500         8,580,00         59,590           Non-Motor Vehicle         89,6317         769,800         46,517         8,6%         7,990,258         7,449,700         540,558           Motor Vehicle         93,321         10,000         10,668         -9.7%         1,159,332         1,40,300         19,032           Cigarette         71,119         78,800         -7,681         -9.7%         643,058         665,200         -22,142           Other Tobacco Products         11,759         11,1300                                                                                                                                                                                        | TOTAL - CORPORATION TAXES    | 136,064   | 111,500   | 24,564  | 22.0%   | 2,801,652  | 2,179,000  | 622,652    | 28.6%   |
| Gross Receipts       25,973       3,300       22,673       687.1%       61,034       26,500       34,534       1         Utility Property       15       0       15       1,959       1,600       359       1         Insurance Premiums       13,969       13,700       269       2.0%       84,902       92,800       -7,898         Bank Shares       9,698       3,600       6,098       169.4%       21,578       15,000       6,578         Mutual Thrift       0       0       0       0       17,438       10,800       540,709         SALES & USE       935,648       879,800       55,848       6.3%       9,149,590       8,590,00       549,709         Non-Motor Vehicle       836,317       769,800       66,517       8.6%       7,990,258       7,449,700       540,558       643,058       665,200       -22,142         Other Vehicle       93,32       11,000       -10,668       9.7%       1,159,332       1,140,300       19,032       -144,430       19,032       -144,430       -144,430       -26,200       -380       -24,142         Other Tobacco Products       11,1759       11,300       459       4.1%       100,084       95,900       4,184                                                                                                                                                                                                                                                              | Accelerated Deposits         | -221      | 0         | -221    |         | -2,862     | 0          | -2,862     |         |
| Utility Property         15         0         15         1,959         1,600         359           Insurance Premiums         13,969         13,700         269         2.0%         84,902         92,800         -7,898           Bank Shares         9,698         3,600         6,098         169.4%         21,578         15,000         6,578           Mutual Thrift         0         0         0         17,438         10,800         6,638           TOTAL - CONSUMPTION TAXES         1,051,908         1,001,900         50,008         5.0%         10,199,009         9,658,300         559,590           Non-Motor Vehicle         993,548         879,800         55,848         6.3%         9,149,700         540,558           Motor Vehicle         99,332         110,000         -10,668         -9.7%         1,159,332         1,140,300         19,032           Cigarette         71,119         78,800         7,681         -9.7%         643,058         665,200         -22,142           Other Tobacco Products         11,759         11,300         459         4.1%         10,00.84         95,900         4,184           Uquor         31,785         30,500         1,285         4.2%         291,457                                                                                                                                                                                              | Corporate Net Income         | 86,630    | 90,900    | -4,270  | -4.7%   | 2,617,603  | 2,032,300  | 585,303    | 28.8%   |
| Insurance Premiums         13,969         13,700         269         2.0%         84,902         92,800         -7,898           Bank Shares         9,698         3,600         6,098         169.4%         21,578         15,000         6,578           Mutual Thrift         0         0         0         17,438         10,800         6,638           TOTAL - CONSUMPTION TAKES         1,051,908         1,001,900         50,008         5.0%         10,199,009         9,658,300         540,709           SALES & USE         935,648         879,800         65,517         8.6%         7,990,258         7,449,700         540,558           Motor Vehicle         836,317         769,800         66,517         8.6%         7,990,258         7,449,700         540,558           Cigarette         71,119         78,800         -7,681         -9.7%         643,058         665,200         -22,142           Other Tobacco Products         11,759         11,300         459         4.1%         100,084         95,900         4,184           Malt Beverage         1,596         1,500         96         6.4%         14,820         15,200         -5643           Uiqor         31,785         30,500         1,285 </td <td>Gross Receipts</td> <td>25,973</td> <td>3,300</td> <td>22,673</td> <td>687.1%</td> <td>61,034</td> <td>26,500</td> <td>34,534</td> <td>130.3%</td>                              | Gross Receipts               | 25,973    | 3,300     | 22,673  | 687.1%  | 61,034     | 26,500     | 34,534     | 130.3%  |
| Bank Shares         9,698         3,600         6,098         169.4%         21,578         15,000         6,578           Mutual Thrift         0         0         0         17,438         10,800         6,638           TOTAL - CONSUMPTION TAXES         1,051,908         1,001,900         50,008         5.0%         10,199,009         9,658,300         540,709           SALES & USE         935,648         879,800         55,848         6.3%         9,149,590         8,590,000         559,590           Non-Motor Vehicle         836,317         769,800         66,517         8.6%         7,990,258         7,449,700         540,558           Motor Vehicle         71,119         78,800         -7,681         -9.7%         643,058         665,200         -22,142           Other Tobacco Products         11,759         11,300         459         4.1%         100,084         95,900         4,184           Malt Beverage         1,596         1,500         96         6.4%         14,820         15,200         -380           Uiguor         1,027,498         1,153,700         73,798         6.4%         11,427,456         10,672,200         755,256           PERSONAL INCOME         1,032,498         991,7                                                                                                                                                                               | Utility Property             | 15        | 0         | 15      |         | 1,959      | 1,600      | 359        | 22.4%   |
| Mutual Thrift         0         0         1,7438         10,800         6,638           TOTAL - CONSUMPTION TAXES         1,051,908         1,001,900         50,008         5.0%         10,199,009         9,658,300         540,709           SALES & USE         935,648         879,800         55,848         6.3%         9,149,590         8,590,000         559,590           Non-Motor Vehicle         836,317         769,800         66,517         8.6%         7,990,258         7,449,700         540,558           Motor Vehicle         99,332         110,000         -10,668         -9.7%         1,159,332         1,140,300         19,032           Cigarette         71,119         78,800         -7,681         -9.7%         643,058         665,200         -22,142           Other Tobacco Products         11,759         11,300         459         4.1%         100,084         95,900         4,184           Malt Beverage         1,596         1,500         96         6.4%         14,820         15,200         -543           TOTAL - OTHER TAXES         1,227,498         1,153,700         73,798         6.4%         11,427,456         10,672,200         755,256           PERSONAL INCOME         1,032,498         99                                                                                                                                                                      | Insurance Premiums           | 13,969    | 13,700    | 269     | 2.0%    | 84,902     | 92,800     | -7,898     | -8.5%   |
| TOTAL - CONSUMPTION TAXES         1,051,908         1,001,900         50,008         5.0%         10,199,009         9,658,300         540,709           SALES & USE         935,648         879,800         55,848         6.3%         9,149,590         8,590,000         559,590           Non-Motor Vehicle         836,317         769,800         66,517         8.6%         7,990,258         7,449,700         540,558           Motor Vehicle         99,332         110,000         -10,668         -9.7%         643,058         665,200         -22,142           Other Tobacco Products         11,759         11,300         459         4.1%         100,084         95,900         4,184           Malt Beverage         1,596         1,500         96         6.4%         14,820         15,200         -380           Liquor         31,785         30,500         1,285         4.2%         291,457         292,000         -543           CTAL - OTHER TAXES         1,227,498         1,153,700         73,798         6.4%         11,427,456         10,672,200         755,256           PERSONAL INCOME         1,032,498         991,700         40,798         4.1%         9,650,629         9,121,700         528,929           With                                                                                                                                                                      | Bank Shares                  | 9,698     | 3,600     | 6,098   | 169.4%  | 21,578     | 15,000     | 6,578      | 43.9%   |
| SALES & USE         935,648         879,800         55,848         6.3%         9,149,590         8,590,000         559,590           Non-Motor Vehicle         836,317         769,800         66,517         8.6%         7,990,258         7,449,700         540,558           Motor Vehicle         99,332         110,000         -10,668         -9.7%         1,159,332         1,140,300         19,032           Cigarette         71,119         78,800         -7,681         -9.7%         643,058         665,200         -22,142           Other Tobacco Products         11,759         11,300         459         4.1%         100,084         95,090         4,184           Malt Beverage         1,596         1,500         96         6.4%         14,820         15,200         -543           Iquor         31,785         30,500         1,285         4.2%         291,457         292,000         -543           TOTAL - OTHER TAXES         1,227,498         1,153,700         73,798         6.4%         11,427,456         10,672,200         755,256           PERSONAL INCOME         1,032,498         991,700         40,798         4.1%         9,650,629         9,121,700         52,722           Quarterly         4                                                                                                                                                                               | Mutual Thrift                | 0         | 0         | 0       |         | 17,438     | 10,800     | 6,638      | 61.5%   |
| Non-Motor Vehicle         836,317         769,800         66,517         8.6%         7,990,258         7,449,700         540,558           Motor Vehicle         99,332         110,000         -10,668         -9.7%         1,159,332         1,140,300         19,032           Cigarette         71,119         78,800         -7,681         -9.7%         643,058         665,200         -22,142           Other Tobacco Products         11,759         11,300         459         4.1%         100,084         95,900         4,184           Malt Beverage         1,596         1,500         96         6.4%         14,820         15,200         -380           Liquor         31,785         30,500         1,285         4.2%         291,457         292,000         -543           TOTAL - OTHER TAXES         1,227,498         1,153,700         73,798         6.4%         11,427,456         10,672,200         755,256           PERSONAL INCOME         1,032,498         991,700         40,798         4.1%         9,650,629         9,121,700         528,929           Withholding         950,482         928,600         21,882         2.4%         7,745,579         7,519,600         225,979           Quarterly <td< td=""><td>TOTAL - CONSUMPTION TAXES</td><td>1,051,908</td><td>1,001,900</td><td>50,008</td><td>5.0%</td><td>10,199,009</td><td>9,658,300</td><td>540,709</td><td>5.6%</td></td<> | TOTAL - CONSUMPTION TAXES    | 1,051,908 | 1,001,900 | 50,008  | 5.0%    | 10,199,009 | 9,658,300  | 540,709    | 5.6%    |
| Motor Vehicle         99,332         110,000         -10,668         -9.7%         1,159,332         1,140,300         19,032           Cigarette         71,119         78,800         -7,681         -9.7%         643,058         665,200         -22,142           Other Tobacco Products         11,759         11,300         459         4.1%         100,084         95,900         4,184           Malt Beverage         1,596         1,500         96         6.4%         14,820         15,200         -380           Liquor         31,785         30,500         1,285         4.2%         291,457         292,000         -543           TOTAL - OTHER TAXES         1,227,498         1,153,700         73,798         6.4%         11,427,456         10,672,200         755,256           PERSONAL INCOME         1,032,498         991,700         40,798         4.1%         9,650,629         9,121,700         528,929           Withholding         950,482         928,600         21,882         2.4%         7,745,579         7,519,600         225,979           Quarterly         41,003         25,600         15,403         60.2%         1,533,628         1,283,400         250,228           Annual         41,014                                                                                                                                                                                    | SALES & USE                  | 935,648   | 879,800   | 55,848  | 6.3%    | 9,149,590  | 8,590,000  | 559,590    | 6.5%    |
| Cigarette71,11978,800-7,681-9.7%643,058665,200-22,142Other Tobacco Products11,75911,3004594.1%100,08495,9004,184Malt Beverage1,5961,500966.4%14,82015,200-380Liquor31,78530,5001,2854.2%291,457292,000-543TOTAL - OTHER TAXES1,227,4981,153,70073,7986.4%11,427,45610,672,200755,256PERSONAL INCOME1,032,498991,70040,7984.1%9,650,6299,121,700528,929Withholding950,482928,60021,8822.4%7,745,5797,519,600225,979Quarterly41,00325,60015,40360.2%1,533,6281,283,400250,228Annual41,01437,5003,5149.4%371,422318,70052,722Realty Transfer58,54439,70018,84447.5%549,483457,10092,383Inheritance116,666101,60014,46614.2%1,004,764913,90090,864Gaming18,98920,500-,511-7.4%205,978190,50015,478Minor & Repealed1,4002001,200600.1%16,602-11,00027,6022Liquor Store Profits000100,0000100,0000Licenses & Fees7,6276,80082712.2%103,32072,70                                                                                                                                                                                                                                                                                                                                                                                                                                                                                                                                                                                                   | Non-Motor Vehicle            | 836,317   | 769,800   | 66,517  | 8.6%    | 7,990,258  | 7,449,700  | 540,558    | 7.3%    |
| Other Tobacco Products11,75911,3004594.1%100,08495,9004,184Malt Beverage1,5961,500966.4%14,82015,200-380Liquor31,78530,5001,2854.2%291,457292,000-543TOTAL - OTHER TAXES1,227,4981,153,70073,7986.4%11,427,45610,672,200755,256PERSONAL INCOME1,032,498991,70040,7984.1%9,650,6299,121,700528,929Withholding950,482928,60021,8822.4%7,745,5797,519,600225,979Quarterly41,00325,60015,40360.2%1,533,6281,283,400250,228Annual41,01437,5003,5149.4%371,422318,70052,722Realty Transfer58,54439,70018,84447.5%549,483457,10092,383Inheritance116,066101,60014,46614.2%1,004,764913,90090,864Gaming18,98920,500-1,511-7.4%205,978190,50015,478Minor & Repealed1,4002001,200600.1%16,602-11,00027,6022Liquor Store Profits000100,000100,0000100,0000Licenses & Fees7,6276,80082712.2%103,32072,70030,620Miscellaneous6,368-9007,268807.5%3,902                                                                                                                                                                                                                                                                                                                                                                                                                                                                                                                                                                                                   | Motor Vehicle                | 99,332    | 110,000   | -10,668 | -9.7%   | 1,159,332  | 1,140,300  | 19,032     | 1.7%    |
| Malt Beverage1,5961,500966.4%14,82015,200-380Liquor31,78530,5001,2854.2%291,457292,000-543TOTAL - OTHER TAXES1,227,4981,153,70073,7986.4%11,427,45610,672,200755,256PERSONAL INCOME1,032,498991,70040,7984.1%9,650,6299,121,700528,929Withholding950,482928,60021,8822.4%7,745,5797,519,600225,979Quarterly41,00325,60015,40360.2%1,533,6281,283,400250,228Annual41,01437,5003,5149.4%371,422318,70052,722Realty Transfer58,54439,70018,84447.5%549,483457,10092,383Inheritance116,066101,60014,46614.2%1,004,764913,90090,864Gaming18,98920,500-1,511-7.4%205,978190,50015,478Minor & Repealed1,4002001,200600.1%16,602-11,00027,6022COTAL - NON-TAX REVENUE18,87911,5007,37964.2%4,154,7894,070,50084,289Liquor Store Profits000100,00000100,0000Licenses & Fees7,6276,80082712.2%103,32072,70030,620Miscellaneous6,368-9007,268807.5%3,902,0883,846,3                                                                                                                                                                                                                                                                                                                                                                                                                                                                                                                                                                                    | Cigarette                    | 71,119    | 78,800    | -7,681  | -9.7%   | 643,058    | 665,200    | -22,142    | -3.3%   |
| Liquor31,78530,5001,2854.2%291,457292,000-543TOTAL - OTHER TAXES1,227,4981,153,70073,7986.4%11,427,45610,672,200755,256PERSONAL INCOME1,032,498991,70040,7984.1%9,650,6299,121,700528,929Withholding950,482928,60021,8822.4%7,745,5797,519,600225,979Quarterly41,00325,60015,40360.2%1,533,6281,283,400250,228Annual41,01437,5003,5149.4%371,422318,70052,722Realty Transfer58,54439,70018,84447.5%549,483457,10092,383Inheritance116,066101,60014,46614.2%1,004,764913,90090,864Gaming18,98920,500-1,511-7.4%205,978190,50015,478Minor & Repealed1,4002001,200600.1%16,602-11,00027,6022CTAL - NON-TAX REVENUE18,87911,5007,37964.2%4,154,7894,070,50084,289Liquor Store Profits000100,00000Licenses & Fees7,6276,80082712.2%103,32072,70030,620Miscellaneous6,368-9007,268807.5%3,902,0883,846,30055,788                                                                                                                                                                                                                                                                                                                                                                                                                                                                                                                                                                                                                                  | Other Tobacco Products       | 11,759    | 11,300    | 459     | 4.1%    | 100,084    | 95,900     | 4,184      | 4.4%    |
| TOTAL - OTHER TAXES1,227,4981,153,70073,7986.4%11,427,45610,672,200755,256PERSONAL INCOME1,032,498991,70040,7984.1%9,650,6299,121,700528,929Withholding950,482928,60021,8822.4%7,745,5797,519,600225,979Quarterly41,00325,60015,40360.2%1,533,6281,283,400250,228Annual41,01437,5003,5149.4%371,422318,70052,722Realty Transfer58,54439,70018,84447.5%549,483457,10092,383Inheritance116,066101,60014,46614.2%1,004,764913,90090,864Gaming18,88920,500-1,511-7.4%205,978190,50015,478Minor & Repealed1,4002001,200600.1%16,602-11,00027,6022CTAL - NON-TAX REVENUE18,87911,5007,37964.2%4,154,7894,070,50084,289Liquor Store Profits000100,000100,0000100,0000Licenses & Fees7,6276,80082712.2%103,32072,70030,620Miscellaneous6,368-9007,268807.5%3,902,0883,846,30055,788                                                                                                                                                                                                                                                                                                                                                                                                                                                                                                                                                                                                                                                                 | Malt Beverage                | 1,596     | 1,500     | 96      | 6.4%    | 14,820     | 15,200     | -380       | -2.5%   |
| PERSONAL INCOME         1,032,498         991,700         40,798         4.1%         9,650,629         9,121,700         528,929           Withholding         950,482         928,600         21,882         2.4%         7,745,579         7,519,600         225,979           Quarterly         41,003         25,600         15,403         60.2%         1,533,628         1,283,400         250,228           Annual         41,014         37,500         3,514         9.4%         371,422         318,700         52,722           Realty Transfer         58,544         39,700         18,844         47.5%         549,483         457,100         92,383           Inheritance         116,066         101,600         14,466         14.2%         1,004,764         913,900         90,864           Gaming         18,989         20,500         -1,511         -7.4%         205,978         190,500         15,478           Minor & Repealed         1,400         200         1,200         600.1%         16,602         -11,000         27,602         2           Uquor Store Profits         0         0         0         100,000         100,000         0           Liquor Store Profits         0         0                                                                                                                                                                                                   | Liquor                       | 31,785    | 30,500    | 1,285   | 4.2%    | 291,457    | 292,000    | -543       | -0.2%   |
| Withholding950,482928,60021,8822.4%7,745,5797,519,600225,979Quarterly41,00325,60015,40360.2%1,533,6281,283,400250,228Annual41,01437,5003,5149.4%371,422318,70052,722Realty Transfer58,54439,70018,84447.5%549,483457,10092,383Inheritance116,066101,60014,46614.2%1,004,764913,90090,864Gaming18,98920,500-1,511-7.4%205,978190,50015,478Minor & Repealed1,4002001,200600.1%16,602-11,00027,6022Liquor Store Profits000100,000100,00001Licenses & Fees7,6276,80082712.2%103,32072,70030,620Miscellaneous6,368-9007,268807.5%3,902,0883,846,30055,788                                                                                                                                                                                                                                                                                                                                                                                                                                                                                                                                                                                                                                                                                                                                                                                                                                                                                        | TOTAL - OTHER TAXES          | 1,227,498 | 1,153,700 | 73,798  | 6.4%    | 11,427,456 | 10,672,200 | 755,256    | 7.1%    |
| Quarterly41,00325,60015,40360.2%1,533,6281,283,400250,228Annual41,01437,5003,5149.4%371,422318,70052,722Realty Transfer58,54439,70018,84447.5%549,483457,10092,383Inheritance116,066101,60014,46614.2%1,004,764913,90090,864Gaming18,98920,500-1,511-7.4%205,978190,50015,478Minor & Repealed1,4002001,200600.1%16,602-11,00027,6022Liquor Store Profits000100,000100,00000Licenses & Fees7,6276,80082712.2%103,32072,70030,620Miscellaneous6,368-9007,268807.5%3,902,0883,846,30055,788                                                                                                                                                                                                                                                                                                                                                                                                                                                                                                                                                                                                                                                                                                                                                                                                                                                                                                                                                    | PERSONAL INCOME              | 1,032,498 | 991,700   | 40,798  | 4.1%    | 9,650,629  | 9,121,700  | 528,929    | 5.8%    |
| Annual41,01437,5003,5149.4%371,422318,70052,722Realty Transfer58,54439,70018,84447.5%549,483457,10092,383Inheritance116,066101,60014,46614.2%1,004,764913,90090,864Gaming18,98920,500-1,511-7.4%205,978190,50015,478Minor & Repealed1,4002001,200600.1%16,602-11,00027,6022TOTAL - NON-TAX REVENUE18,87911,5007,37964.2%4,154,7894,070,50084,289Liquor Store Profits000100,000100,00001Licenses & Fees7,6276,80082712.2%103,32072,70030,620Miscellaneous6,368-9007,268807.5%3,902,0883,846,30055,788                                                                                                                                                                                                                                                                                                                                                                                                                                                                                                                                                                                                                                                                                                                                                                                                                                                                                                                                        | Withholding                  | 950,482   | 928,600   | 21,882  | 2.4%    | 7,745,579  | 7,519,600  | 225,979    | 3.0%    |
| Realty Transfer       58,544       39,700       18,844       47.5%       549,483       457,100       92,383         Inheritance       116,066       101,600       14,466       14.2%       1,004,764       913,900       90,864         Gaming       18,989       20,500       -1,511       -7.4%       205,978       190,500       15,478         Minor & Repealed       1,400       200       1,200       600.1%       16,602       -11,000       27,602       2         TOTAL - NON-TAX REVENUE       18,879       11,500       7,379       64.2%       4,154,789       4,070,500       84,289         Liquor Store Profits       0       0       0       100,000       100,000       0         Licenses & Fees       7,627       6,800       827       12.2%       103,320       72,700       30,620         Miscellaneous       6,368       -900       7,268       807.5%       3,902,088       3,846,300       55,788                                                                                                                                                                                                                                                                                                                                                                                                                                                                                                                 | Quarterly                    | 41,003    | 25,600    | 15,403  | 60.2%   | 1,533,628  | 1,283,400  | 250,228    | 19.5%   |
| Inheritance       116,066       101,600       14,466       14.2%       1,004,764       913,900       90,864         Gaming       18,989       20,500       -1,511       -7.4%       205,978       190,500       15,478         Minor & Repealed       1,400       200       1,200       600.1%       16,602       -11,000       27,602       2         TOTAL - NON-TAX REVENUE       18,879       11,500       7,379       64.2%       4,154,789       4,070,500       84,289         Liquor Store Profits       0       0       0       100,000       00       0         Licenses & Fees       7,627       6,800       827       12.2%       103,320       72,700       30,620         Miscellaneous       6,368       -900       7,268       807.5%       3,902,088       3,846,300       55,788                                                                                                                                                                                                                                                                                                                                                                                                                                                                                                                                                                                                                                          | Annual                       | 41,014    | 37,500    | 3,514   | 9.4%    | 371,422    | 318,700    | 52,722     | 16.5%   |
| Gaming       18,989       20,500       -1,511       -7.4%       205,978       190,500       15,478         Minor & Repealed       1,400       200       1,200       600.1%       16,602       -11,000       27,602       2         TOTAL - NON-TAX REVENUE       18,879       11,500       7,379       64.2%       4,154,789       4,070,500       84,289         Liquor Store Profits       0       0       0       100,000       100,000       0         Licenses & Fees       7,627       6,800       827       12.2%       103,320       72,700       30,620         Miscellaneous       6,368       -900       7,268       807.5%       3,902,088       3,846,300       55,788                                                                                                                                                                                                                                                                                                                                                                                                                                                                                                                                                                                                                                                                                                                                                         | Realty Transfer              | 58,544    | 39,700    | 18,844  | 47.5%   | 549,483    | 457,100    | 92,383     | 20.2%   |
| Minor & Repealed       1,400       200       1,200       600.1%       16,602       -11,000       27,602       2         TOTAL - NON-TAX REVENUE       18,879       11,500       7,379       64.2%       4,154,789       4,070,500       84,289         Liquor Store Profits       0       0       0       100,000       100,000       0         Licenses & Fees       7,627       6,800       827       12.2%       103,320       72,700       30,620         Miscellaneous       6,368       -900       7,268       807.5%       3,902,088       3,846,300       55,788                                                                                                                                                                                                                                                                                                                                                                                                                                                                                                                                                                                                                                                                                                                                                                                                                                                                    | Inheritance                  | 116,066   | 101,600   | 14,466  | 14.2%   | 1,004,764  | 913,900    | 90,864     | 9.9%    |
| TOTAL - NON-TAX REVENUE18,87911,5007,37964.2%4,154,7894,070,50084,289Liquor Store Profits00100,000100,0000Licenses & Fees7,6276,80082712.2%103,32072,70030,620Miscellaneous6,368-9007,268807.5%3,902,0883,846,30055,788                                                                                                                                                                                                                                                                                                                                                                                                                                                                                                                                                                                                                                                                                                                                                                                                                                                                                                                                                                                                                                                                                                                                                                                                                     | Gaming                       | 18,989    | 20,500    | -1,511  | -7.4%   | 205,978    | 190,500    | 15,478     | 8.1%    |
| Liquor Store Profits00100,000100,0000Licenses & Fees7,6276,80082712.2%103,32072,70030,620Miscellaneous6,368-9007,268807.5%3,902,0883,846,30055,788                                                                                                                                                                                                                                                                                                                                                                                                                                                                                                                                                                                                                                                                                                                                                                                                                                                                                                                                                                                                                                                                                                                                                                                                                                                                                          | Minor & Repealed             | 1,400     | 200       | 1,200   | 600.1%  | 16,602     | -11,000    | 27,602     | 250.9%  |
| Licenses & Fees         7,627         6,800         827         12.2%         103,320         72,700         30,620           Miscellaneous         6,368         -900         7,268         807.5%         3,902,088         3,846,300         55,788                                                                                                                                                                                                                                                                                                                                                                                                                                                                                                                                                                                                                                                                                                                                                                                                                                                                                                                                                                                                                                                                                                                                                                                      | TOTAL - NON-TAX REVENUE      | 18,879    | 11,500    | 7,379   | 64.2%   | 4,154,789  | 4,070,500  | 84,289     | 2.1%    |
| Miscellaneous 6,368 -900 7,268 807.5% 3,902,088 3,846,300 55,788                                                                                                                                                                                                                                                                                                                                                                                                                                                                                                                                                                                                                                                                                                                                                                                                                                                                                                                                                                                                                                                                                                                                                                                                                                                                                                                                                                            | Liquor Store Profits         | 0         | 0         | 0       |         | 100,000    | 100,000    | 0          | 0.0%    |
|                                                                                                                                                                                                                                                                                                                                                                                                                                                                                                                                                                                                                                                                                                                                                                                                                                                                                                                                                                                                                                                                                                                                                                                                                                                                                                                                                                                                                                             | Licenses & Fees              | 7,627     | 6,800     | 827     | 12.2%   | 103,320    | 72,700     | 30,620     | 42.1%   |
| Fines Depalties & Interact 4,884 5,600 -716 -12,8% 40,381 51,500 -2,110                                                                                                                                                                                                                                                                                                                                                                                                                                                                                                                                                                                                                                                                                                                                                                                                                                                                                                                                                                                                                                                                                                                                                                                                                                                                                                                                                                     | Miscellaneous                | 6,368     | -900      | 7,268   | 807.5%  | 3,902,088  | 3,846,300  | 55,788     | 1.5%    |
| Thes, rehatics, while cst 4,004 5,000 -710 -12.070 45,361 51,300 -2,119                                                                                                                                                                                                                                                                                                                                                                                                                                                                                                                                                                                                                                                                                                                                                                                                                                                                                                                                                                                                                                                                                                                                                                                                                                                                                                                                                                     | Fines, Penalties, & Interest | 4,884     | 5,600     | -716    | -12.8%  | 49,381     | 51,500     | -2,119     | -4.1%   |