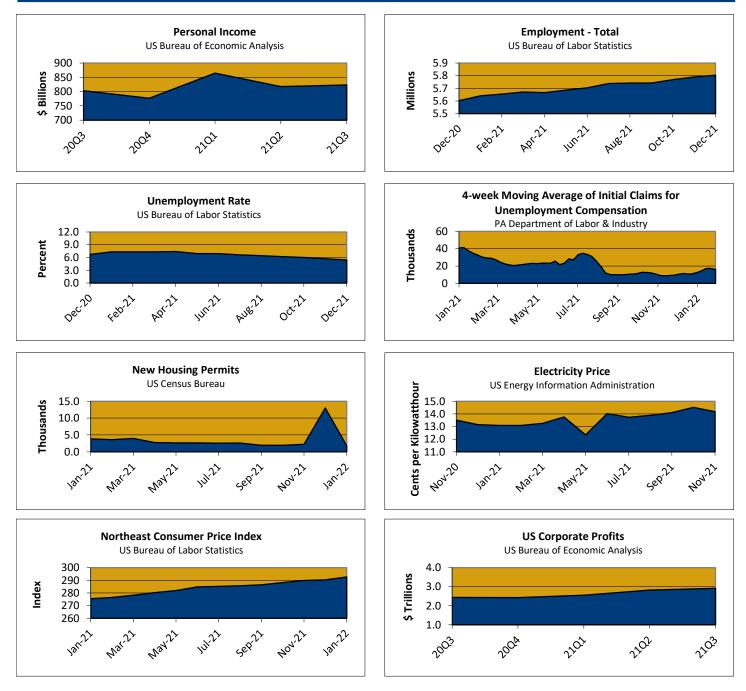

### **KEY ECONOMIC INDICATORS**

#### Notes:

Personal Income, Total Employment, Unemployment Rate, and Corporate Profits data are seasonally adjusted. All data is Pennsylvania specific, except for Consumer Price Index, which is for PA, NJ, NY, CT, RI, MA, VT, NH, and ME, and Corporate Profits, which is for the US.