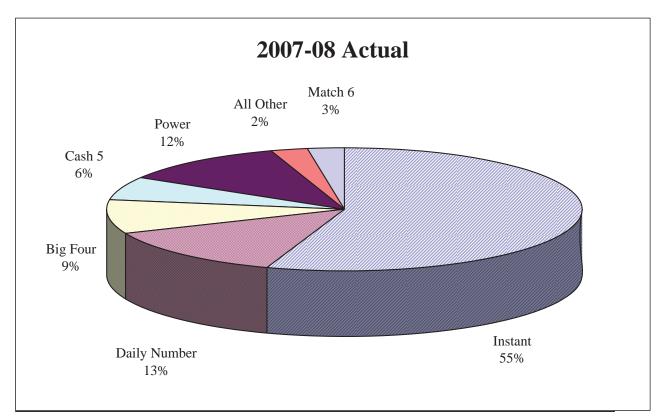

Collections Five Year History

(\$ millions)

|                           | <u>2003-04</u> | <u>2004-05</u> | <u>2005-06</u> | <u>2006-07</u> | <u>2007-08</u> |
|---------------------------|----------------|----------------|----------------|----------------|----------------|
| Motor License Fund Total  | <u>6.6</u>     | <u>8.1</u>     | <u>11.8</u>    | <u>5.5</u>     | <u>7.7</u>     |
| Liquid Fuels              | 3.5            | 2.9            | 8.3            | 2.4            | 4.6            |
| Motor Carriers            | 3.1            | 5.2            | 3.5            | 3.1            | 3.1            |
| Oil Company Franchise Tax | 0.0            | 0.0            | 0.0            | 0.0            | 0.0            |

### LOTTERY SALES BY TYPE OF GAME

**TEN YEAR COMPARISON** 





#### Ten Year Gross Lottery Sales - Fiscal Year Ending June 30 By Type of Game

(\$ thousands)

|                          | <u>1999</u> | <u>2000</u> | <u>2001</u> | <u>2002</u> | <u>2003</u> | 2004      | <u>2005</u> | <u>2006</u> | 2007      | 2008      |
|--------------------------|-------------|-------------|-------------|-------------|-------------|-----------|-------------|-------------|-----------|-----------|
| Instant                  | 448,498     | 487,317     | 607,844     | 721,077     | 796,596     | 989,202   | 1,301,810   | 1,587,756   | 1,703,503 | 1,706,847 |
| Daily Number             | 525,142     | 488,753     | 489,283     | 491,875     | 475,908     | 438,349   | 425,363     | 415,306     | 412,839   | 416,091   |
| Big Four                 | 241,880     | 237,466