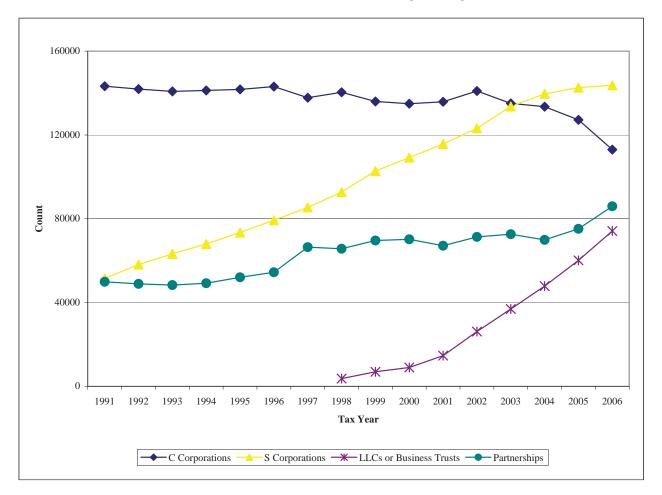

| Tax Year | C Corporations | S Corporations | LLCs or Business Trusts | Partnerships |
|----------|----------------|----------------|-------------------------|--------------|
| 1991     | 143,277        | 51,519         |                         | 49,924       |
| 1992     | 141,917        | 58,158         |                         | 48,926       |
| 1993     | 140,794        | 63,238         |                         | 48,339       |
| 1994     | 141,240        | 67,962         |                         | 49,209       |
| 1995     | 141,761        | 73,436         |                         | 52,063       |
| 1996     | 143,102        | 79,294         |                         | 54,458       |
| 1997     | 137,771        | 85,439         |                         | 66,447       |
| 1998     | 140,362        | 92,740         | 3,686                   | 65,694       |
| 1999     | 135,980        | 102,792        | 6,949                   | 69,625       |
| 2000     | 134,929        | 109,220        | 9,028                   | 70,202       |
| 2001     | 135,834        | 115,653        | 14,682                  | 67,113       |
| 2002     | 140,972        | 123,188        | 26,139                  | 71,349       |
| 2003     | 135,074        | 133,631        | 36,935                  | 72,616       |
| 2004     | 133,493        | 139,591        | 47,861                  | 69,935       |
| 2005     | 127,211        | 142,636        | 60,162                  | 75,204       |
| 2006     | 112,998        | 143,692        | 74,147                  | 85,964       |
| Note:    |                |                |                         |              |

#### **Business Filers by Tax Year**

Tax years 2005 and 2006 are preliminary.

Limited Liability Companies (LLCs) that are either formed under Pennsylvania law or that have Pennsylvania nexus and that file federal tax partnership returns are required to file both a corporate tax return to report capital stock and franchise tax and a Pennsylvania partnership return. LLCs that filed both returns are shown as LLCs in this table and are not included in the partnership count.