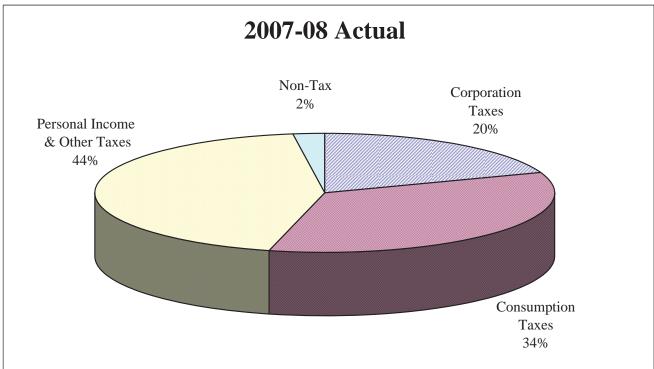

## Ten Year Revenues as Percent of General Fund Total - For Fiscal Year Ending June 30

| Total General Fund                | <u>1999</u><br><u>100.0%</u> | <u>2000</u><br><u>100.0%</u> | <u>2001</u><br><u>100.0%</u> | <u>2002</u><br><u>100.0%</u> | <u>2003</u><br><u>100.0%</u> | <u>2004</u><br><u>100.0%</u> | <u>2005</u><br><u>100.0%</u> | <u>2006</u><br><u>100.0%</u> | <u>2007</u><br><u>100.0%</u> | <u>2008</u><br><u>100.0%</u> |
|-----------------------------------|------------------------------|------------------------------|------------------------------|------------------------------|------------------------------|------------------------------|------------------------------|------------------------------|------------------------------|------------------------------|
| Total Tax Revenue                 | <u>98.0%</u>                 | <u>97.8%</u>                 | <u>97.7%</u>                 | <u>97.6%</u>                 | <u>96.2%</u>                 | <u>96.6%</u>                 | <u>97.5%</u>                 | <u>98.1%</u>                 | <u>97.2%</u>                 | <u>97.7%</u>                 |
| <b>Total Corporation Taxes</b>    | <u>21.3%</u>                 | <u>20.7%</u>                 | <u>18.8%</u>                 | <u>18.0%</u>                 | <u>17.6%</u>                 | <u>19.1%</u>                 | <u>19.5%</u>                 | <u>20.1%</u>                 | <u>20.0%</u>                 | <u>19.5%</u>                 |
| Accelerated Deposits              | 0.0%                         | 0.0%                         | 0.0%                         | 0.0%                         | 0.0%                         | 0.0%                         | 0.0%                         | 0.0%                         | 0.0%                         | 0.0%                         |
| <b>Corporate Net Income</b>       | 9.0%                         | 9.2%                         | 7.8%                         | 7.1%                         | 6.6%                         | 7.4%                         | 7.9%                         | 8.9%                         | 9.1%                         | 8.7%                         |
| Capital Stock & Fran.             | 5.7%                         | 5.3%                         | 5.2%                         | 4.6%                         | 4.2%                         | 4.3%                         | 4.2%                         | 4.2%                         | 3.6%                         | 3.7%                         |
| <b>Selective Business - Total</b> | <u>6.6%</u>                  | 6.2%                         | 5.8%                         | <u>6.3%</u>                  | <u>6.8%</u>                  | 7.4%                         | 7.4%                         | 7.0%                         | 7.2%                         | 7.2%                         |
| Gross Receipts                    | 3.5%                         | 3.2%                         | 3.2%                         | 3.5%                         | 4.0%                         | 4.4%                         | 4.6%                         | 4.5%                         | 4.7%                         | 4.8%                         |
| Utility Property                  | 0.6%                         | 0.5%                         | 0.2%                         | 0.1%                         | 0.2%                         | 0.2%                         | 0.2%                         | 0.2%                         | 0.2%                         | 0.2%                         |
| Insurance Premium                 | 1.4%                         | 1.3%                         | 1.4%                         | 1.5%                         | 1.6%                         | 1.7%                         | 1.7%                         | 1.5%                         | 1.5%                         | 1.5%                         |
| <b>Financial Institution</b>      | 1.0%                         | 1.0%                         | 0.9%                         | 1.1%                         | 1.0%                         | 1.0%                         | 0.9%                         | 0.8%                         | 0.8%                         | 0.7%                         |
| Other Sel. Business               | 0.1%                         | 0.1%                         | 0.1%                         | 0.1%                         | 0.1%                         | 0.1%                         | 0.1%                         | 0.1%                         | 0.1%                         | 0.1%                         |
| <b>Total Consumption Taxes</b>    | <u>36.7%</u>                 | <u>36.9%</u>                 | <u>37.3%</u>                 | <u>38.7%</u>                 | <u>40.2%</u>                 | <u>38.6%</u>                 | <u>37.1%</u>                 | <u>36.3%</u>                 | <u>35.1%</u>                 | <u>34.2%</u>                 |
| Sales and Use - Total             | <u>34.4%</u>                 | <u>34.6%</u>                 | 35.0%                        | 36.4%                        | <u>35.3%</u>                 | <u>33.9%</u>                 | <u>32.9%</u>                 | <u>32.2%</u>                 | <u>31.3%</u>                 | <u>30.4%</u>                 |
| Nonmotor                          | 29.5%                        | 29.5%                        | 29.8%                        | 30.6%                        | 29.4%                        | 28.3%                        | 27.8%                        | 27.7%                        | 27.0%                        | 26.5%                        |
| Motor Vehicle                     | 4.8%                         | 5.2%                         | 5.3%                         | 5.8%                         | 5.8%                         | 5.6%                         | 5.1%                         | 4.5%                         | 4.3%                         | 3.9%                         |
| Cigarette                         | 1.4%                         | 1.3%                         | 1.3%                         | 1.3%                         | 3.9%                         | 3.8%                         | 3.2%                         | 3.1%                         | 2.8%                         | 2.8%                         |
| Malt Beverage                     | 0.1%                         | 0.1%                         | 0.1%                         | 0.1%                         | 0.1%                         | 0.1%                         | 0.1%                         | 0.1%                         | 0.1%                         | 0.1%                         |
| Liquor                            | 0.8%                         | 0.8%                         | 0.8%                         | 0.9%                         | 0.9%                         | 0.9%                         | 0.9%                         | 0.9%                         | 0.9%                         | 0.9%                         |
| <b>Total Other Taxes</b>          | <u>40.0%</u>                 | <u>40.2%</u>                 | <u>41.7%</u>                 | <u>41.0%</u>                 | <u>38.4%</u>                 | <u>38.9%</u>                 | <u>40.9%</u>                 | <u>41.8%</u>                 | 42.2%                        | <u>44.0%</u>                 |
| Personal Income - Total           | <u>34.8%</u>                 | 34.9%                        | 36.4%                        | 35.6%                        | <u>33.3%</u>                 | <u>33.9%</u>                 | <u>36.0%</u>                 | 36.8%                        | <u>37.4%</u>                 | <u>39.1%</u>                 |
| Withholding                       | 25.6%                        | 25.9%                        | 27.2%                        | 27.8%                        | 26.7%                        | 26.8%                        | 27.7%                        | 27.4%                        | 27.4%                        | 28.0%                        |
| Nonwithholding                    | 9.2%                         | 8.9%                         | 9.2%                         | 7.7%                         | 6.6%                         | 7.0%                         | 8.3%                         | 9.4%                         | 10.0%                        | 11.1%                        |
| <b>Realty Transfer</b>            | 1.3%                         | 1.3%                         | 1.3%                         | 1.4%                         | 1.7%                         | 1.8%                         | 1.9%                         | 2.1%                         | 2.1%                         | 1.5%                         |
| Inheritance                       | 4.0%                         | 4.0%                         | 3.9%                         | 3.9%                         | 3.3%                         | 3.3%                         | 2.9%                         | 2.9%                         | 2.8%                         | 3.0%                         |
| Minor and Repealed                | 0.0%                         | 0.0%                         | 0.0%                         | 0.0%                         | 0.1%                         | 0.0%                         | 0.0%                         | -0.1%                        | -0.1%                        | 0.4%                         |
| Total Nontax Revenue              | <u>2.0%</u>                  | <u>2.2%</u>                  | <u>2.3%</u>                  | <u>2.4%</u>                  | <u>3.8%</u>                  | <u>3.4%</u>                  | 2.5%                         | <u>1.9%</u>                  | <u>2.8%</u>                  | <u>2.3%</u>                  |
| Liquor Store Profits              | 0.3%                         | 0.2%                         | 0.2%                         | 0.6%                         | 0.7%                         | 0.2%                         | 0.2%                         | 0.3%                         | 0.5%                         | 0.3%                         |
| Lic, Fees & Misc - Total          | 1.6%                         | <u>1.8%</u>                  | 1.9%                         | <u>1.7%</u>                  | <u>2.9%</u>                  | <u>3.1%</u>                  | 2.1%                         | <u>1.4%</u>                  | 2.1%                         | <u>1.8%</u>                  |
| Licenses and Fees                 | 0.4%                         | 0.4%                         | 0.4%                         | 0.5%                         | 0.5%                         | 0.5%                         | 0.5%                         | 0.4%                         | 0.4%                         | 0.4%                         |
| Miscellaneous                     | 1.2%                         | 1.4%                         | 1.5%                         | 1.2%                         | 2.5%                         | 2.6%                         | 1.6%                         | 1.0%                         | 1.7%                         | 1.4%                         |
| Fines, Pen & Int - Total          | 0.1%                         | 0.1%                         | 0.2%                         | 0.2%                         | 0.2%                         | 0.2%                         | 0.1%                         | 0.1%                         | 0.2%                         | 0.2%                         |
| F. P. & I. On Taxes               | 0.1%                         | 0.1%                         | 0.1%                         | 0.1%                         | 0.1%                         | 0.1%                         | 0.1%                         | 0.1%                         | 0.1%                         | 0.1%                         |
| F. P. & I. Other                  | 0.0%                         | 0.0%                         | 0.0%                         | 0.0%                         | 0.0%                         | 0.0%                         | 0.0%                         | 0.0%                         | 0.0%                         | 0.0%                         |