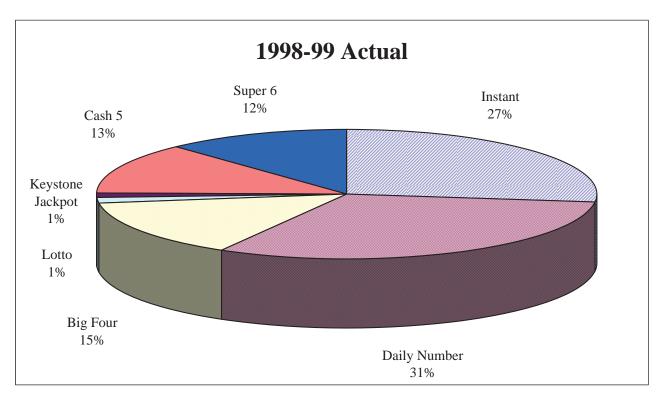

x Collections Five Year History

(\$ millions)

|                           | <u>2003-04</u> | <u>2004-05</u> | <u>2005-06</u> | <u>2006-07</u> | <u>2007-08</u> |
|---------------------------|----------------|----------------|----------------|----------------|----------------|
| Motor License Fund Total  | <u>6.6</u>     | <u>8.1</u>     | <u>11.8</u>    | <u>5.5</u>     | <u>7.7</u>     |
| Liquid Fuels              | 3.5            | 2.9            | 8.3            | 2.4            | 4.6            |
| Motor Carriers            | 3.1            | 5.2            | 3.5            | 3.1            | 3.1            |
| Oil Company Franchise Tax | 0.0            | 0.0            | 0.0            | 0.0            | 0.0            |

### LOTTERY SALES BY TYPE OF GAME

**TEN YEAR COMPARISON** 





#### Ten Year Gross Lottery Sales - Fiscal Year Ending June 30 By Type of Game

(\$ thousands)

|                          | <u>1999</u> | <u>2000</u> | <u>2001</u> | <u>2002</u> | <u>2003</u> | 2004      | <u>2005</u> | <u>2006</u> | 2007      | 2008      |
|--------------------------|-------------|-------------|-------------|-------------|-------------|-----------|-------------|-------------|-----------|-----------|
| Instant                  | 448,498     | 487,317     | 607,844     | 721,077     | 796,596     | 989,202   | 1,301,810   | 1,587,756   | 1,703,503 | 1,706,847 |
| Daily Number             | 525,142     | 488,753     | 489,283     | 491,875     | 475,908     | 438,349   | 425,363     | 415,306     | 412,839   | 416,091   |
| Big Four                 | 241,880     | 237,4