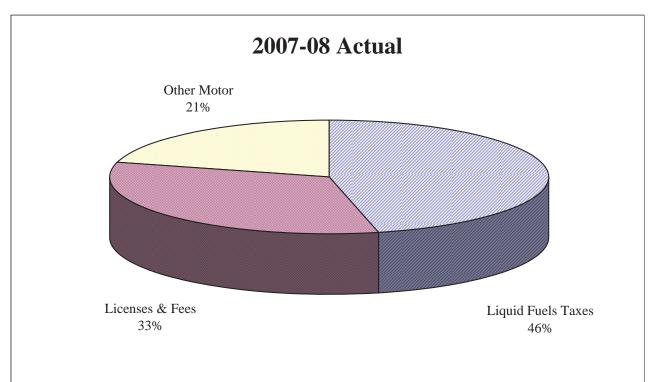

#### SOURCES OF GENERAL FUND REVENUES TEN YEAR COMPARISON

| 2007-08 General Fund Revenue Collections |
|------------------------------------------|
| (\$ thousands)                           |

| Total General Fund                | <u>Jul.</u><br><u>1,810,980</u> | <u>Aug.</u><br>1,653,055 | <u>Sep.</u><br>2,464,661 | <u>Oct.</u><br><u>1,841,136</u> | <u>Nov.</u><br>1,688,325 | <u>Dec.</u><br>2,235,197 | <u>Jan.</u><br>2,344,874 | <u>Feb.</u><br>1,773,896 | <u>Mar.</u><br>3,975,991 | <u>Apr.</u><br>3,709,864 | <u>May.</u><br><u>1,828,416</u> | <u>Jun.</u><br>2,601,669 | <u>Total</u><br>27,928,062 |
|-----------------------------------|---------------------------------|--------------------------|--------------------------|---------------------------------|--------------------------|--------------------------|--------------------------|--------------------------|--------------------------|--------------------------|---------------------------------|--------------------------|----------------------------|
| <u>Total Tax Revenue</u>          | <u>1,753,556</u>                | <u>1,627,480</u>         | 2,435,230                | <u>1,792,931</u>                | <u>1,661,473</u>         | 2,206,760                | 2,324,445                | <u>1,758,853</u>         | 3,923,864                | <u>3,540,470</u>         | <u>1,737,011</u>                | <u>2,531,110</u>         | 27,293,184                 |
| <b>Total Corporation Taxes</b>    | <u>97,901</u>                   | <u>61,203</u>            | 555,028                  | <u>165,918</u>                  | <u>107,026</u>           | <u>553,176</u>           | <u>138,434</u>           | <u>170,742</u>           | <u>2,344,086</u>         | <u>653,715</u>           | <u>112,985</u>                  | <u>497,455</u>           | <u>5,457,670</u>           |
| Accelerated Deposits              | 1,788                           | (1,796)                  | 81                       | (33)                            | (6,989)                  | 7,013                    | (621)                    | (1,022)                  | 1,853                    | 1,353                    | (2,144)                         | 283                      | (233)                      |
| <b>Corporate Net Income</b>       | 51,129                          | 40,737                   | 375,278                  | 112,909                         | 69,924                   | 376,759                  | 78,298                   | 114,129                  | 386,332                  | 426,819                  | 51,024                          | 334,318                  | 2,417,657                  |
| Capital Stock & Fran.             | 43,958                          | 19,854                   | 164,957                  | 51,548                          | 27,591                   | 154,712                  | 31,280                   | 20,769                   | 157,063                  | 163,652                  | 28,934                          | 155,625                  | 1,019,942                  |
| <b>Selective Business - Total</b> | <u>1,026</u>                    | 2,408                    | 14,711                   | 1,494                           | 16,501                   | 14,692                   | 29,476                   | 36,866                   | 1,798,837                | 61,892                   | 35,171                          | 7,229                    | 2,020,304                  |
| Gross Receipts                    | 231                             | 136                      | 2,247                    | 338                             | 15,593                   | 7,230                    | 22,409                   | 10,833                   | 1,286,273                | 2,388                    | (2,689)                         | 3,890                    | 1,348,878                  |
| Utility Property                  | 116                             | 1,154                    | 741                      | 251                             | 17                       | 86                       | 47                       | 32                       | 396                      | 4,745                    | 36,639                          | 464                      | 44,689                     |
| Insurance Premium                 | 261                             | 428                      | 274                      | 297                             | 158                      | 85                       | 6,427                    | 24,583                   | 336,543                  | 48,873                   | 720                             | (419)                    | 418,229                    |
| Financial Institution             | 143                             | 325                      | 9,690                    | 28                              | 571                      | 6,160                    | 26                       | 818                      | 170,234                  | 1,753                    | 33                              | 2,059                    | 191,839                    |
| Other Sel. Business               | 276                             | 365                      | 1,760                    | 580                             | 162                      | 1,131                    | 568                      | 601                      | 5,391                    | 4,132                    | 467                             | 1,234                    | 16,668                     |
| Total Consumption Taxes           | <u>874,360</u>                  | 788,693                  | 787,774                  | 823,854                         | 773,779                  | 768,715                  | <u>911,578</u>           | <u>695,436</u>           | 702,134                  | 837,205                  | 789,277                         | 805,231                  | <u>9,558,036</u>           |
| Sales and Use - Total             | 807,649                         | 693,709                  | 688,312                  | 741,808                         | 677,473                  | 679,423                  | 838,532                  | 612,540                  | 621,876                  | 729,467                  | 695,553                         | 710,212                  | 8,496,554                  |
| Nonmotor                          | 698,737                         | 582,453                  | 603,067                  | 641,984                         | 599,191                  | 598,052                  | 750,462                  | 543,186                  | 536,328                  | 627,774                  | 596,298                         | 618,207                  | 7,395,739                  |
| Motor Vehicle                     | 108,911                         | 111,256                  | 85,245                   | 99,824                          | 78,281                   | 81,371                   | 88,070                   | 69,355                   | 85,548                   | 101,692                  | 99,255                          | 92,005                   | 1,100,815                  |
| Cigarette                         | 46,319                          | 75,161                   | 78,810                   | 61,811                          | 75,100                   | 64,930                   | 42,674                   | 63,520                   | 61,028                   | 68,447                   | 72,925                          | 73,329                   | 784,055                    |
| Malt Beverage                     | 2,542                           | 2,515                    | 2,516                    | 2,171                           | 2,587                    | 1,642                    | 1,894                    | 2,022                    | 1,858                    | 1,927                    | 2,215                           | 2,401                    | 26,289                     |
| Liquor                            | 17,851                          | 17,309                   | 18,137                   | 18,064                          | 18,619                   | 22,720                   | 28,477                   | 17,354                   | 17,372                   | 37,364                   | 18,584                          | 19,288                   | 251,138                    |
| Total Other Taxes                 | 781,295                         | 777,584                  | 1,092,428                | 803,159                         | 780,668                  | 884,869                  | 1,274,433                | 892,676                  | 877,644                  | 2,049,550                | 834,750                         | 1,228,424                | 12,277,478                 |
| Personal Income - Total           | 648,595                         | 651,417                  | <u>997,845</u>           | 695,971                         | 679,656                  | 797,613                  | 1,176,252                | <u>798,544</u>           | 785,499                  | 1,942,092                | 726,679                         | <u>1,007,580</u>         | 10,907,741                 |
| Withholding                       | 602,304                         | 617,891                  | 643,060                  | 589,007                         | 648,874                  | 689,576                  | 673,464                  | 756,326                  | 677,817                  | 600,931                  | 644,736                         | 666,952                  | 7,810,938                  |
| Nonwithholding                    | 46,291                          | 33,526                   | 354,785                  | 106,964                         | 30,782                   | 108,036                  | 502,788                  | 42,218                   | 107,681                  | 1,341,161                | 81,943                          | 340,628                  | 3,096,802                  |
| Realty Transfer                   | 53,901                          | 53,075                   | 35,516                   | 39,966                          | 38,932                   | 24,203                   | 35,435                   | 25,130                   | 24,519                   | 31,323                   | 31,986                          | 35,554                   | 429,540                    |
| Inheritance                       | 78,737                          | 72,953                   | 58,825                   | 67,138                          | 61,598                   | 57,975                   | 66,267                   | 70,222                   | 66,405                   | 69,422                   | 83,465                          | 75,622                   | 828,628                    |
| Minor and Repealed                | 62                              | 140                      | 242                      | 83                              | 482                      | 5,079                    | (3,522)                  | (1,221)                  | 1,222                    | 6,713                    | (7,380)                         | 109,668                  | 111,569                    |
| <b>Total Nontax Revenue</b>       | 57,424                          | 25,575                   | 29,430                   | 48,205                          | 26,852                   | 28,437                   | 20,429                   | 15,042                   | 52,127                   | 169,394                  | <u>91,405</u>                   | 70,559                   | 634,878                    |
| Liquor Store Profits              | 0                               | 0                        | 0                        | 0                               | 0                        | 0                        | 0                        | 0                        | 30,000                   | 20,000                   | 30,000                          | 0                        | 80,000                     |
| Lic, Fees & Misc - Total          | 46,471                          | 22,305                   | 27,753                   | 46,052                          | 22,614                   | 19,437                   | 17,461                   | 10,640                   | 21,401                   | 148,201                  | <u>57,975</u>                   | 66,017                   | 506,327                    |
| Licenses and Fees                 | 7,182                           | 6,518                    | 6,266                    | 6,759                           | 4,469                    | 6,107                    | 21,304                   | 8,484                    | 6,449                    | 15,255                   | 23,073                          | 10,555                   | 122,422                    |
| Miscellaneous                     | 39,289                          | 15,787                   | 21,487                   | 39,292                          | 18,145                   | 13,330                   | (3,843)                  | 2,156                    | 14,952                   | 132,946                  | 34,902                          | 55,463                   | 383,905                    |
| Fines, Pen & Int - Total          | <u>10,953</u>                   | 3,271                    | 1,677                    | 2,154                           | 4,238                    | <u>8,999</u>             | <u>2,968</u>             | 4,402                    | <u>726</u>               | <u>1,193</u>             | 3,429                           | 4,541                    | 48,552                     |
| F. P. & I. On Taxes               | 1,793                           | 3,007                    | 1,124                    | 2,000                           | 4,089                    | 8,850                    | 2,752                    | 4,271                    | 693                      | 779                      | 2,981                           | 4,415                    | 36,753                     |
| F. P. & I. Other                  | 9,160                           | 264                      | 553                      | 154                             | 149                      | 150                      | 216                      | 132                      | 33                       | 415                      | 449                             | 126                      | 11,799                     |

#### Ten Year General Fund Revenue Collections - Fiscal Year Ending June 30 (\$ thousands)

|   | Total General Fund                  | <u>1999</u><br>19,226,655 | <u>2000</u><br>20,256,727 | <u>2001</u><br>20,561,745 | <u>2002</u><br>20,059,943 | <u>2003</u><br>21,314,451 | <u>2004</u><br>22,828,078 | <u>2005</u><br>24,308,540 | <u>2006</u><br>25,854,290 | <u>2007</u><br>27,449,336 | <u>2008</u><br>27,928,062 |
|---|-------------------------------------|---------------------------|---------------------------|---------------------------|---------------------------|---------------------------|---------------------------|---------------------------|---------------------------|---------------------------|---------------------------|
|   | <u>Total Tax Revenue</u>            | <u>18,834,330</u>         | <u>19,810,905</u>         | <u>20,091,001</u>         | <u>19,573,928</u>         | 20,497,119                | 22,046,116                | <u>23,712,521</u>         | 25,370,133                | 26,684,015                | 27,293,184                |
|   | <b>Total Corporation Taxes</b>      | 4,087,868                 | 4,192,730                 | <u>3,863,597</u>          | 3,601,620                 | 3,750,933                 | 4,351,105                 | 4,751,720                 | <u>5,190,100</u>          | 5,476,293                 | <u>5,457,670</u>          |
|   | Accelerated Deposits                | (131)                     | (185)                     | (791)                     | (378)                     | 841                       | (564)                     | 609                       | 465                       | (419)                     | (233)                     |
|   | <b>Corporate Net Income</b>         | 1,724,945                 | 1,860,184                 | 1,603,375                 | 1,418,493                 | 1,396,561                 | 1,677,998                 | 1,921,406                 | 2,301,968                 | 2,492,482                 | 2,417,657                 |
|   | Capital Stock & Fran.               | 1,100,318                 | 1,083,505                 | 1,063,046                 | 913,426                   | 896,329                   | 984,295                   | 1,025,904                 | 1,080,874                 | 999,954                   | 1,019,942                 |
|   | Selective Business - Total          | 1,262,738                 | 1,249,226                 | <u>1,197,966</u>          | 1,270,079                 | 1,457,202                 | 1,689,376                 | 1,803,801                 | 1,806,792                 | 1,984,277                 | 2,020,304                 |
|   | Gross Receipts                      | 670,238                   | 657,260                   | 663,551                   | 710,597                   | 846,775                   | 1,012,397                 | 1,125,913                 | 1,150,987                 | 1,293,311                 | 1,348,878                 |
|   | Utility Property                    | 124,588                   | 104,855                   | 42,292                    | 28,850                    | 50,814                    | 50,272                    | 41,178                    | 40,209                    | 47,518                    | 44,689                    |
|   | Insurance Premium                   | 261,895                   | 263,879                   | 291,421                   | 300,554                   | 330,609                   | 390,768                   | 410,700                   | 390,371                   | 412,490                   | 418,229                   |
|   | Financial Institution               | 193,293                   | 211,983                   | 189,900                   | 216,310                   | 214,434                   | 217,550                   | 208,924                   | 204,657                   | 213,645                   | 191,839                   |
|   | Other Sel. Business                 | 12,724                    | 11,250                    | 10,802                    | 13,768                    | 14,570                    | 18,389                    | 17,086                    | 20,568                    | 17,312                    | 16,668                    |
|   | <b>Total Consumption Taxes</b>      | 7,052,014                 | 7,470,357                 | 7,660,708                 | 7,756,715                 | <u>8,566,210</u>          | 8,806,364                 | <u>9,021,728</u>          | 9,375,566                 | <u>9,634,016</u>          | 9,558,036                 |
|   | Sales and Use - Total               | 6,605,756                 | 7,018,332                 | 7,203,756                 | 7,292,499                 | <u>7,519,561</u>          | 7,728,543                 | <u>7,999,952</u>          | 8,334,249                 | 8,590,769                 | 8,496,554                 |
|   | Nonmotor                            | 5,676,346                 | 5,968,609                 | 6,123,744                 | 6,130,744                 | 6,273,675                 | 6,459,847                 | 6,769,564                 | 7,165,173                 | 7,421,851                 | 7,395,739                 |
| ώ | Motor Vehicle                       | 929,409                   | 1,049,723                 | 1,080,012                 | 1,161,755                 | 1,245,886                 | 1,268,695                 | 1,230,388                 | 1,169,076                 | 1,168,918                 | 1,100,815                 |
| 1 | Cigarette                           | 275,786                   | 272,418                   | 269,339                   | 266,795                   | 826,742                   | 856,442                   | 784,371                   | 792,124                   | 778,582                   | 784,055                   |
|   | Malt Beverage                       | 25,483                    | 25,776                    | 25,530                    | 26,653                    | 26,726                    | 26,201                    | 24,904                    | 26,158                    | 25,171                    | 26,289                    |
|   | Liquor                              | 144,990                   | 153,831                   | 162,083                   | 170,769                   | 193,181                   | 195,179                   | 212,501                   | 223,036                   | 239,494                   | 251,138                   |
|   | <b>Total Other Taxes</b>            | 7,694,448                 | <u>8,147,818</u>          | <u>8,566,697</u>          | <u>8,215,593</u>          | <u>8,179,975</u>          | 8,888,647                 | <u>9,939,073</u>          | <u>10,804,467</u>         | 11,573,705                | 12,277,478                |
|   | Personal Income - Total             | 6,683,575                 | 7,066,013                 | 7,491,462                 | 7,138,668                 | 7,105,885                 | 7,733,804                 | 8,746,792                 | 9,524,139                 | 10,261,618                | 10,907,741                |
|   | Withholding                         | 4,919,664                 | 5,256,174                 | 5,598,544                 | 5,585,456                 | 5,693,209                 | 6,124,479                 | 6,737,636                 | 7,094,353                 | 7,528,691                 | 7,810,938                 |
|   | Nonwithholding                      | 1,763,911                 | 1,809,839                 | 1,892,918                 | 1,553,212                 | 1,412,676                 | 1,609,325                 | 2,009,156                 | 2,429,786                 | 2,732,928                 | 3,096,802                 |
|   | Realty Transfer                     | 257,959                   | 271,858                   | 268,816                   | 290,472                   | 362,561                   | 400,590                   | 472,539                   | 552,450                   | 570,994                   | 429,540                   |
|   | Inheritance                         | 760,698                   | 819,110                   | 799,800                   | 779,571                   | 693,782                   | 747,625                   | 716,148                   | 745,245                   | 756,553                   | 828,628                   |
|   | Minor and Repealed                  | (7,785)                   | (9,163)                   | 6,620                     | 6,881                     | 17,747                    | 6,629                     | 3,593                     | (17,366)                  | (15,461)                  | 111,569                   |
|   | Total Nontax Revenue                | 392,325                   | <u>445,821</u>            | 470,743                   | <u>486,015</u>            | 817,332                   | 781,962                   | <u>596,019</u>            | 484,156                   | 765,321                   | <u>634,878</u>            |
|   | Liquor Store Profits                | 50,000                    | 50,000                    | 50,000                    | 120,000                   | 155,000                   | 50,000                    | 54,900                    | 80,000                    | 150,000                   | 80,000                    |
|   | Lic, Fees & Misc - Total            | <u>314,384</u>            | 368,719                   | <u>387,661</u>            | <u>333,428</u>            | <u>627,413</u>            | 696,877                   | 509,125                   | 368,634                   | 573,624                   | 506,327                   |
|   | Licenses and Fees                   | 81,212                    | 86,765                    | 86,581                    | 90,399                    | 96,410                    | 105,173                   | 121,130                   | 115,836                   | 119,584                   | 122,422                   |
|   | Miscellaneous                       | 233,172                   | 281,954                   | 301,080                   | 243,030                   | 531,002                   | 591,704                   | 387,995                   | 252,798                   | 454,040                   | 383,905                   |
|   | <u>Fines, Pen &amp; Int - Total</u> | 27,941                    | 27,102                    | <u>33,082</u>             | <u>32,586</u>             | <u>34,920</u>             | 35,085                    | <u>31,994</u>             | 35,522                    | 41,697                    | 48,552                    |
|   | F. P. & I. On Taxes                 | 26,691                    | 24,776                    | 29,885                    | 28,898                    | 31,869                    | 31,881                    | 24,067                    | 32,584                    | 38,287                    | 36,753                    |
|   | F. P. & I. Other                    | 1,250                     | 2,326                     | 3,197                     | 3,688                     | 3,050                     | 3,204                     | 7,927                     | 2,938                     | 3,410                     | 11,799                    |

## Ten Year Revenues as Percent of General Fund Total - For Fiscal Year Ending June 30

| Total General Fund                | <u>1999</u><br><u>100.0%</u> | <u>2000</u><br><u>100.0%</u> | <u>2001</u><br><u>100.0%</u> | <u>2002</u><br><u>100.0%</u> | <u>2003</u><br><u>100.0%</u> | <u>2004</u><br><u>100.0%</u> | <u>2005</u><br><u>100.0%</u> | <u>2006</u><br><u>100.0%</u> | <u>2007</u><br><u>100.0%</u> | <u>2008</u><br><u>100.0%</u> |
|-----------------------------------|------------------------------|------------------------------|------------------------------|------------------------------|------------------------------|------------------------------|------------------------------|------------------------------|------------------------------|------------------------------|
| Total Tax Revenue                 | <u>98.0%</u>                 | <u>97.8%</u>                 | <u>97.7%</u>                 | <u>97.6%</u>                 | <u>96.2%</u>                 | <u>96.6%</u>                 | <u>97.5%</u>                 | <u>98.1%</u>                 | <u>97.2%</u>                 | <u>97.7%</u>                 |
| <b>Total Corporation Taxes</b>    | <u>21.3%</u>                 | <u>20.7%</u>                 | <u>18.8%</u>                 | <u>18.0%</u>                 | <u>17.6%</u>                 | <u>19.1%</u>                 | <u>19.5%</u>                 | <u>20.1%</u>                 | <u>20.0%</u>                 | <u>19.5%</u>                 |
| Accelerated Deposits              | 0.0%                         | 0.0%                         | 0.0%                         | 0.0%                         | 0.0%                         | 0.0%                         | 0.0%                         | 0.0%                         | 0.0%                         | 0.0%                         |
| <b>Corporate Net Income</b>       | 9.0%                         | 9.2%                         | 7.8%                         | 7.1%                         | 6.6%                         | 7.4%                         | 7.9%                         | 8.9%                         | 9.1%                         | 8.7%                         |
| Capital Stock & Fran.             | 5.7%                         | 5.3%                         | 5.2%                         | 4.6%                         | 4.2%                         | 4.3%                         | 4.2%                         | 4.2%                         | 3.6%                         | 3.7%                         |
| <b>Selective Business - Total</b> | <u>6.6%</u>                  | 6.2%                         | 5.8%                         | <u>6.3%</u>                  | <u>6.8%</u>                  | 7.4%                         | 7.4%                         | 7.0%                         | 7.2%                         | 7.2%                         |
| Gross Receipts                    | 3.5%                         | 3.2%                         | 3.2%                         | 3.5%                         | 4.0%                         | 4.4%                         | 4.6%                         | 4.5%                         | 4.7%                         | 4.8%                         |
| Utility Property                  | 0.6%                         | 0.5%                         | 0.2%                         | 0.1%                         | 0.2%                         | 0.2%                         | 0.2%                         | 0.2%                         | 0.2%                         | 0.2%                         |
| Insurance Premium                 | 1.4%                         | 1.3%                         | 1.4%                         | 1.5%                         | 1.6%                         | 1.7%                         | 1.7%                         | 1.5%                         | 1.5%                         | 1.5%                         |
| <b>Financial Institution</b>      | 1.0%                         | 1.0%                         | 0.9%                         | 1.1%                         | 1.0%                         | 1.0%                         | 0.9%                         | 0.8%                         | 0.8%                         | 0.7%                         |
| Other Sel. Business               | 0.1%                         | 0.1%                         | 0.1%                         | 0.1%                         | 0.1%                         | 0.1%                         | 0.1%                         | 0.1%                         | 0.1%                         | 0.1%                         |
| <b>Total Consumption Taxes</b>    | <u>36.7%</u>                 | <u>36.9%</u>                 | <u>37.3%</u>                 | <u>38.7%</u>                 | <u>40.2%</u>                 | <u>38.6%</u>                 | <u>37.1%</u>                 | <u>36.3%</u>                 | <u>35.1%</u>                 | <u>34.2%</u>                 |
| Sales and Use - Total             | <u>34.4%</u>                 | <u>34.6%</u>                 | 35.0%                        | 36.4%                        | <u>35.3%</u>                 | <u>33.9%</u>                 | <u>32.9%</u>                 | <u>32.2%</u>                 | <u>31.3%</u>                 | <u>30.4%</u>                 |
| Nonmotor                          | 29.5%                        | 29.5%                        | 29.8%                        | 30.6%                        | 29.4%                        | 28.3%                        | 27.8%                        | 27.7%                        | 27.0%                        | 26.5%                        |
| Motor Vehicle                     | 4.8%                         | 5.2%                         | 5.3%                         | 5.8%                         | 5.8%                         | 5.6%                         | 5.1%                         | 4.5%                         | 4.3%                         | 3.9%                         |
| Cigarette                         | 1.4%                         | 1.3%                         | 1.3%                         | 1.3%                         | 3.9%                         | 3.8%                         | 3.2%                         | 3.1%                         | 2.8%                         | 2.8%                         |
| Malt Beverage                     | 0.1%                         | 0.1%                         | 0.1%                         | 0.1%                         | 0.1%                         | 0.1%                         | 0.1%                         | 0.1%                         | 0.1%                         | 0.1%                         |
| Liquor                            | 0.8%                         | 0.8%                         | 0.8%                         | 0.9%                         | 0.9%                         | 0.9%                         | 0.9%                         | 0.9%                         | 0.9%                         | 0.9%                         |
| <b>Total Other Taxes</b>          | <u>40.0%</u>                 | <u>40.2%</u>                 | <u>41.7%</u>                 | <u>41.0%</u>                 | <u>38.4%</u>                 | <u>38.9%</u>                 | <u>40.9%</u>                 | <u>41.8%</u>                 | 42.2%                        | <u>44.0%</u>                 |
| Personal Income - Total           | <u>34.8%</u>                 | 34.9%                        | 36.4%                        | 35.6%                        | <u>33.3%</u>                 | <u>33.9%</u>                 | <u>36.0%</u>                 | 36.8%                        | <u>37.4%</u>                 | <u>39.1%</u>                 |
| Withholding                       | 25.6%                        | 25.9%                        | 27.2%                        | 27.8%                        | 26.7%                        | 26.8%                        | 27.7%                        | 27.4%                        | 27.4%                        | 28.0%                        |
| Nonwithholding                    | 9.2%                         | 8.9%                         | 9.2%                         | 7.7%                         | 6.6%                         | 7.0%                         | 8.3%                         | 9.4%                         | 10.0%                        | 11.1%                        |
| <b>Realty Transfer</b>            | 1.3%                         | 1.3%                         | 1.3%                         | 1.4%                         | 1.7%                         | 1.8%                         | 1.9%                         | 2.1%                         | 2.1%                         | 1.5%                         |
| Inheritance                       | 4.0%                         | 4.0%                         | 3.9%                         | 3.9%                         | 3.3%                         | 3.3%                         | 2.9%                         | 2.9%                         | 2.8%                         | 3.0%                         |
| Minor and Repealed                | 0.0%                         | 0.0%                         | 0.0%                         | 0.0%                         | 0.1%                         | 0.0%                         | 0.0%                         | -0.1%                        | -0.1%                        | 0.4%                         |
| Total Nontax Revenue              | <u>2.0%</u>                  | <u>2.2%</u>                  | <u>2.3%</u>                  | <u>2.4%</u>                  | <u>3.8%</u>                  | <u>3.4%</u>                  | 2.5%                         | <u>1.9%</u>                  | <u>2.8%</u>                  | <u>2.3%</u>                  |
| Liquor Store Profits              | 0.3%                         | 0.2%                         | 0.2%                         | 0.6%                         | 0.7%                         | 0.2%                         | 0.2%                         | 0.3%                         | 0.5%                         | 0.3%                         |
| Lic, Fees & Misc - Total          | 1.6%                         | <u>1.8%</u>                  | 1.9%                         | <u>1.7%</u>                  | <u>2.9%</u>                  | <u>3.1%</u>                  | 2.1%                         | <u>1.4%</u>                  | 2.1%                         | <u>1.8%</u>                  |
| Licenses and Fees                 | 0.4%                         | 0.4%                         | 0.4%                         | 0.5%                         | 0.5%                         | 0.5%                         | 0.5%                         | 0.4%                         | 0.4%                         | 0.4%                         |
| Miscellaneous                     | 1.2%                         | 1.4%                         | 1.5%                         | 1.2%                         | 2.5%                         | 2.6%                         | 1.6%                         | 1.0%                         | 1.7%                         | 1.4%                         |
| Fines, Pen & Int - Total          | 0.1%                         | 0.1%                         | 0.2%                         | 0.2%                         | 0.2%                         | 0.2%                         | 0.1%                         | 0.1%                         | 0.2%                         | 0.2%                         |
| F. P. & I. On Taxes               | 0.1%                         | 0.1%                         | 0.1%                         | 0.1%                         | 0.1%                         | 0.1%                         | 0.1%                         | 0.1%                         | 0.1%                         | 0.1%                         |
| F. P. & I. Other                  | 0.0%                         | 0.0%                         | 0.0%                         | 0.0%                         | 0.0%                         | 0.0%                         | 0.0%                         | 0.0%                         | 0.0%                         | 0.0%                         |