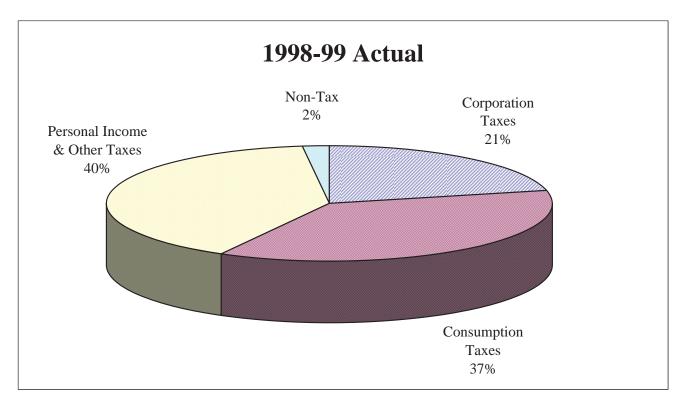

## Ten Year Revenues as Percent of General Fund Total - For Fiscal Year Ending June 30

| Total General Fund                | <u>1999</u><br><u>100.0%</u> | <u>2000</u><br><u>100.0%</u> | <u>2001</u><br><u>100.0%</u> | <u>2002</u><br><u>100.0%</u> | <u>2003</u><br><u>100.0%</u> | <u>2004</u><br><u>100.0%</u> | <u>2005</u><br><u>100.0%</u> | <u>2006</u><br><u>100.0%</u> | <u>2007</u><br><u>100.0%</u> | <u>2008</u><br><u>100.0%</u> |
|-----------------------------------|------------------------------|------------------------------|------------------------------|------------------------------|------------------------------|------------------------------|------------------------------|------------------------------|------------------------------|------------------------------|
| Total Tax Revenue                 | <u>98.0%</u>                 | <u>97.8%</u>                 | <u>97.7%</u>                 | <u>97.6%</u>                 | <u>96.2%</u>                 | <u>96.6%</u>                 | <u>97.5%</u>                 | <u>98.1%</u>                 | <u>97.2%</u>                 | <u>97.7%</u>                 |
| <b>Total Corporation Taxes</b>    | <u>21.3%</u>                 | <u>20.7%</u>                 | <u>18.8%</u>                 | <u>18.0%</u>                 | <u>17.6%</u>                 | <u>19.1%</u>                 | <u>19.5%</u>                 | <u>20.1%</u>                 | <u>20.0%</u>                 | <u>19.5%</u>                 |
| Accelerated Deposits              | 0.0%                         | 0.0%                         | 0.0%                         | 0.0%                         | 0.0%                         | 0.0%                         | 0.0%                         | 0.0%                         | 0.0%                         | 0.0%                         |
| <b>Corporate Net Income</b>       | 9.0%                         | 9.2%                         | 7.8%                         | 7.1%                         | 6.6%                         | 7.4%                         | 7.9%                         | 8.9%                         | 9.1%                         | 8.7%                         |
| Capital Stock & Fran.             | 5.7%                         | 5.3%                         | 5.2%                         | 4.6%                         | 4.2%                         | 4.3%                         | 4.2%                         | 4.2%                         | 3.6%                         | 3.7%                         |
| <b>Selective Business - Total</b> | <u>6.6%</u>                  | 6.2%                         | 5.8%                         | <u>6.3%</u>                  | <u>6.8%</u>                  | 7.4%                         | 7.4%                         | 7.0%                         | 7.2%                         | 7.2%                         |
| Gross Receipts                    | 3.5%                         | 3.2%                         | 3.2%                         | 3.5%                         | 4.0%                         | 4.4%                         | 4.6%                         | 4.5%                         | 4.7%                         | 4.8%                         |
| Utility Property                  | 0.6%                         | 0.5%                         | 0.2%                         | 0.1%                         | 0.2%                         | 0.2%                         | 0.2%                         | 0.2%                         | 0.2%                         | 0.2%                         |
| Insurance Premium                 | 1.4%                         | 1.3%                         | 1.4%                         | 1.5%                         | 1.6%                         | 1.7%                         | 1.7%                         | 1.5%                         | 1.5%                         | 1.5%                         |
| <b>Financial Institution</b>      | 1.0%                         | 1.0%                         | 0.9%                         | 1.1%                         | 1.0%                         | 1.0%                         | 0.9%                         | 0.8%                         | 0.8%                         | 0.7%                         |
| Other Sel. Business               | 0.1%                         | 0.1%                         | 0.1%                         | 0.1%                         | 0.1%                         | 0.1%                         | 0.1%                         | 0.1%                         | 0.1%                         | 0.1%                         |
| <b>Total Consumption Taxes</b>    | <u>36.7%</u>                 | <u>36.9%</u>                 | <u>37.3%</u>                 | <u>38.7%</u>                 | <u>40.2%</u>                 | <u>38.6%</u>                 | <u>37.1%</u>                 | <u>36.3%</u>                 | <u>35.1%</u>                 | <u>34.2%</u>                 |
| Sales and Use - Total             | <u>34.4%</u>                 | <u>34.6%</u>                 | 35.0%                        | 36.4%                        | <u>35.3%</u>                 | <u>33.9%</u>                 | <u>32.9%</u>                 | <u>32.2%</u>                 | <u>31.3%</u>                 | <u>30.4%</u>                 |
| Nonmotor                          | 29.5%                        | 29.5%                        | 29.8%                        | 30.6%                        | 29.4%                        | 28.3%                        | 27.8%                        | 27.7%                        | 27.0%                        | 26.5%                        |
| Motor Vehicle                     | 4.8%                         | 5.2%                         | 5.3%                         | 5.8%                         | 5.8%                         | 5.6%                         | 5.1%                         | 4.5%                         | 4.3%                         | 3.9%                         |
| Cigarette                         | 1.4%                         | 1.3%                         | 1.3%                         | 1.3%                         | 3.9%                         | 3.8%                         | 3.2%                         | 3.1%                         | 2.8%                         | 2.8%                         |
| Malt Beverage                     | 0.1%                         | 0.1%                         | 0.1%                         | 0.1%                         | 0.1%                         | 0.1%                         | 0.1%                         | 0.1%                         | 0.1%                         | 0.1%                         |
| Liquor                            | 0.8%                         | 0.8%                         | 0.8%                         | 0.9%                         | 0.9%                         | 0.9%                         | 0.9%                         | 0.9%                         | 0.9%                         | 0.9%                         |
| <b>Total Other Taxes</b>          | <u>40.0%</u>                 | <u>40.2%</u>                 | <u>41.7%</u>                 | <u>41.0%</u>                 | <u>38.4%</u>                 | <u>38.9%</u>                 | <u>40.9%</u>                 | <u>41.8%</u>                 | 42.2%                        | <u>44.0%</u>                 |
| Personal Income - Total           | <u>34.8%</u>                 | 34.9%                        | 36.4%                        | 35.6%                        | <u>33.3%</u>                 | <u>33.9%</u>                 | <u>36.0%</u>                 | 36.8%                        | <u>37.4%</u>                 | <u>39.1%</u>                 |
| Withholding                       | 25.6%                        | 25.9%                        | 27.2%                        | 27.8%                        | 26.7%                        | 26.8%                        | 27.7%                        | 27.4%                        | 27.4%                        | 28.0%                        |
| Nonwithholding                    | 9.2%                         | 8.9%                         | 9.2%                         | 7.7%                         | 6.6%                         | 7.0%                         | 8.3%                         | 9.4%                         | 10.0%                        | 11.1%                        |
| <b>Realty Transfer</b>            | 1.3%                         | 1.3%                         | 1.3%                         | 1.4%                         | 1.7%                         | 1.8%                         | 1.9%                         | 2.1%                         | 2.1%                         | 1.5%                         |
| Inheritance                       | 4.0%                         | 4.0%                         | 3.9%                         | 3.9%                         | 3.3%                         | 3.3%                         | 2.9%                         | 2.9%                         | 2.8%                         | 3.0%                         |
| Minor and Repealed                | 0.0%                         | 0.0%                         | 0.0%                         | 0.0%                         | 0.1%                         | 0.0%                         | 0.0%                         | -0.1%                        | -0.1%                        | 0.4%                         |
| Total Nontax Revenue              | <u>2.0%</u>                  | <u>2.2%</u>                  | <u>2.3%</u>                  | <u>2.4%</u>                  | <u>3.8%</u>                  | <u>3.4%</u>                  | 2.5%                         | <u>1.9%</u>                  | <u>2.8%</u>                  | <u>2.3%</u>                  |
| Liquor Store Profits              | 0.3%                         | 0.2%                         | 0.2%                         | 0.6%                         | 0.7%                         | 0.2%                         | 0.2%                         | 0.3%                         | 0.5%                         | 0.3%                         |
| Lic, Fees & Misc - Total          | 1.6%                         | <u>1.8%</u>                  | 1.9%                         | <u>1.7%</u>                  | <u>2.9%</u>                  | <u>3.1%</u>                  | 2.1%                         | <u>1.4%</u>                  | 2.1%                         | <u>1.8%</u>                  |
| Licenses and Fees                 | 0.4%                         | 0.4%                         | 0.4%                         | 0.5%                         | 0.5%                         | 0.5%                         | 0.5%                         | 0.4%                         | 0.4%                         | 0.4%                         |
| Miscellaneous                     | 1.2%                         | 1.4%                         | 1.5%                         | 1.2%                         | 2.5%                         | 2.6%                         | 1.6%                         | 1.0%                         | 1.7%                         | 1.4%                         |
| Fines, Pen & Int - Total          | 0.1%                         | 0.1%                         | 0.2%                         | 0.2%                         | 0.2%                         | 0.2%                         | 0.1%                         | 0.1%                         | 0.2%                         | 0.2%                         |
| F. P. & I. On Taxes               | 0.1%                         | 0.1%                         | 0.1%                         | 0.1%                         | 0.1%                         | 0.1%                         | 0.1%                         | 0.1%                         | 0.1%                         | 0.1%                         |
| F. P. & I. Other                  | 0.0%                         | 0.0%                         | 0.0%                         | 0.0%                         | 0.0%                         | 0.0%                         | 0.0%                         | 0.0%                         | 0.0%                         | 0.0%                         |