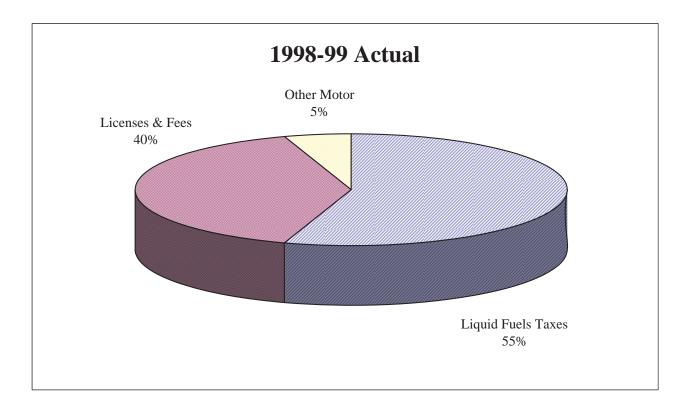

#### SOURCES OF GENERAL FUND REVENUES TEN YEAR COMPARISON

| 2007-08 General Fund Revenue Collections |
|------------------------------------------|
| (\$ thousands)                           |

| Total General Fund                | <u>Jul.</u><br><u>1,810,980</u> | <u>Aug.</u><br>1,653,055 | <u>Sep.</u><br>2,464,661 | <u>Oct.</u><br><u>1,841,136</u> | <u>Nov.</u><br>1,688,325 | <u>Dec.</u><br>2,235,197 | <u>Jan.</u><br>2,344,874 | <u>Feb.</u><br>1,773,896 | <u>Mar.</u><br>3,975,991 | <u>Apr.</u><br>3,709,864 | <u>May.</u><br><u>1,828,416</u> | <u>Jun.</u><br>2,601,669 | <u>Total</u><br>27,928,062 |
|-----------------------------------|---------------------------------|--------------------------|--------------------------|---------------------------------|--------------------------|--------------------------|--------------------------|--------------------------|--------------------------|--------------------------|---------------------------------|--------------------------|----------------------------|
| <u>Total Tax Revenue</u>          | <u>1,753,556</u>                | <u>1,627,480</u>         | 2,435,230                | <u>1,792,931</u>                | <u>1,661,473</u>         | 2,206,760                | 2,324,445                | <u>1,758,853</u>         | 3,923,864                | <u>3,540,470</u>         | <u>1,737,011</u>                | <u>2,531,110</u>         | 27,293,184                 |
| <b>Total Corporation Taxes</b>    | <u>97,901</u>                   | <u>61,203</u>            | 555,028                  | <u>165,918</u>                  | <u>107,026</u>           | <u>553,176</u>           | <u>138,434</u>           | <u>170,742</u>           | <u>2,344,086</u>         | <u>653,715</u>           | <u>112,985</u>                  | <u>497,455</u>           | <u>5,457,670</u>           |
| Accelerated Deposits              | 1,788                           | (1,796)                  | 81                       | (33)                            | (6,989)                  | 7,013                    | (621)                    | (1,022)                  | 1,853                    | 1,353                    | (2,144)                         | 283                      | (233)                      |
| <b>Corporate Net Income</b>       | 51,129                          | 40,737                   | 375,278                  | 112,909                         | 69,924                   | 376,759                  | 78,298                   | 114,129                  | 386,332                  | 426,819                  | 51,024                          | 334,318                  | 2,417,657                  |
| Capital Stock & Fran.             | 43,958                          | 19,854                   | 164,957                  | 51,548                          | 27,591                   | 154,712                  | 31,280                   | 20,769                   | 157,063                  | 163,652                  | 28,934                          | 155,625                  | 1,019,942                  |
| <b>Selective Business - Total</b> | <u>1,026</u>                    | 2,408                    | 14,711                   | 1,494                           | 16,501                   | 14,692                   | 29,476                   | 36,866                   | 1,798,837                | 61,892                   | 35,171                          | 7,229                    | 2,020,304                  |
| Gross Receipts                    | 231                             | 136                      | 2,247                    | 338                             | 15,593                   | 7,230                    | 22,409                   | 10,833                   | 1,286,273                | 2,388                    | (2,689)                         | 3,890                    | 1,348,878                  |
| Utility Property                  | 116                             | 1,154                    | 741                      | 251                             | 17                       | 86                       | 47                       | 32                       | 396                      | 4,745                    | 36,639                          | 464                      | 44,689                     |
| Insurance Premium                 | 261                             | 428                      | 274                      | 297                             | 158                      | 85                       | 6,427                    | 24,583                   | 336,543                  | 48,873                   | 720                             | (419)                    | 418,229                    |
| Financial Institution             | 143                             | 325                      | 9,690                    | 28                              | 571                      | 6,160                    | 26                       | 818                      | 170,234                  | 1,753                    | 33                              | 2,059                    | 191,839                    |
| Other Sel. Business               | 276                             | 365                      | 1,760                    | 580                             | 162                      | 1,131                    | 568                      | 601                      | 5,391                    | 4,132                    | 467                             | 1,234                    | 16,668                     |
| Total Consumption Taxes           | <u>874,360</u>                  | 788,693                  | 787,774                  | 823,854                         | 773,779                  | 768,715                  | <u>911,578</u>           | <u>695,436</u>           | 702,134                  | 837,205                  | 789,277                         | 805,231                  | <u>9,558,036</u>           |
| Sales and Use - Total             | 807,649                         | 693,709                  | 688,312                  | 741,808                         | 677,473                  | 679,423                  | 838,532                  | 612,540                  | 621,876                  | 729,467                  | 695,553                         | 710,212                  | 8,496,554                  |
| Nonmotor                          | 698,737                         | 582,453                  | 603,067                  | 641,984                         | 599,191                  | 598,052                  | 750,462                  | 543,186                  | 536,328                  | 627,774                  | 596,298                         | 618,207                  | 7,395,739                  |
| Motor Vehicle                     | 108,911                         | 111,256                  | 85,245                   | 99,824                          | 78,281                   | 81,371                   | 88,070                   | 69,355                   | 85,548                   | 101,692                  | 99,255                          | 92,005                   | 1,100,815                  |
| Cigarette                         | 46,319                          | 75,161                   | 78,810                   | 61,811                          | 75,100                   | 64,930                   | 42,674                   | 63,520                   | 61,028                   | 68,447                   | 72,925                          | 73,329                   | 784,055                    |
| Malt Beverage                     | 2,542                           | 2,515                    | 2,516                    | 2,171                           | 2,587                    | 1,642                    | 1,894                    | 2,022                    | 1,858                    | 1,927                    | 2,215                           | 2,401                    | 26,289                     |
| Liquor                            | 17,851                          | 17,309                   | 18,137                   | 18,064                          | 18,619                   | 22,720                   | 28,477                   | 17,354                   | 17,372                   | 37,364                   | 18,584                          | 19,288                   | 251,138                    |
| Total Other Taxes                 | 781,295                         | 777,584                  | 1,092,428                | 803,159                         | 780,668                  | 884,869                  | 1,274,433                | 892,676                  | 877,644                  | 2,049,550                | 834,750                         | 1,228,424                | 12,277,478                 |
| Personal Income - Total           | 648,595                         | 651,417                  | <u>997,845</u>           | 695,971                         | 679,656                  | 797,613                  | 1,176,252                | <u>798,544</u>           | 785,499                  | 1,942,092                | 726,679                         | <u>1,007,580</u>         | 10,907,741                 |
| Withholding                       | 602,304                         | 617,891                  | 643,060                  | 589,007                         | 648,874                  | 689,576                  | 673,464                  | 756,326                  | 677,817                  | 600,931                  | 644,736                         | 666,952                  | 7,810,938                  |
| Nonwithholding                    | 46,291                          | 33,526                   | 354,785                  | 106,964                         | 30,782                   | 108,036                  | 502,788                  | 42,218                   | 107,681                  | 1,341,161                | 81,943                          | 340,628                  | 3,096,802                  |
| Realty Transfer                   | 53,901                          | 53,075                   | 35,516                   | 39,966                          | 38,932                   | 24,203                   | 35,435                   | 25,130                   | 24,519                   | 31,323                   | 31,986                          | 35,554                   | 429,540                    |
| Inheritance                       | 78,737                          | 72,953                   | 58,825                   | 67,138                          | 61,598                   | 57,975                   | 66,267                   | 70,222                   | 66,405                   | 69,422                   | 83,465                          | 75,622                   | 828,628                    |
| Minor and Repealed                | 62                              | 140                      | 242                      | 83                              | 482                      | 5,079                    | (3,522)                  | (1,221)                  | 1,222                    | 6,713                    | (7,380)                         | 109,668                  | 111,569                    |
| <b>Total Nontax Revenue</b>       | 57,424                          | 25,575                   | 29,430                   | 48,205                          | 26,852                   | 28,437                   | 20,429                   | 15,042                   | 52,127                   | 169,394                  | <u>91,405</u>                   | 70,559                   | 634,878                    |
| Liquor Store Profits              | 0                               | 0                        | 0                        | 0                               | 0                        | 0                        | 0                        | 0                        | 30,000                   | 20,000                   | 30,000                          | 0                        | 80,000                     |
| Lic, Fees & Misc - Total          | 46,471                          | 22,305                   | 27,753                   | 46,052                          | 22,614                   | 19,437                   | 17,461                   | 10,640                   | 21,401                   | 148,201                  | <u>57,975</u>                   | 66,017                   | 506,327                    |
| Licenses and Fees                 | 7,182                           | 6,518                    | 6,266                    | 6,759                           | 4,469                    | 6,107                    | 21,304                   | 8,484                    | 6,449                    | 15,255                   | 23,073                          | 10,555                   | 122,422                    |
| Miscellaneous                     | 39,289                          | 15,787                   | 21,487                   | 39,292                          | 18,145                   | 13,330                   | (3,843)                  | 2,156                    | 14,952                   | 132,946                  | 34,902                          | 55,463                   | 383,905                    |
| Fines, Pen & Int - Total          | <u>10,953</u>                   | 3,271                    | 1,677                    | 2,154                           | 4,238                    | <u>8,999</u>             | <u>2,968</u>             | 4,402                    | <u>726</u>               | <u>1,193</u>             | 3,429                           | 4,541                    | 48,552                     |
| F. P. & I. On Taxes               | 1,793                           | 3,007                    | 1,124                    | 2,000                           | 4,089                    | 8,850                    | 2,752                    | 4,271                    | 693                      | 779                      | 2,981                           | 4,415                    | 36,753                     |
| F. P. & I. Other                  | 9,160                           | 264                      | 553                      | 154                             | 149                      | 150                      | 216                      | 132                      | 33                       | 415                      | 449                             | 126                      | 11,799                     |

#### Ten Year General Fund Revenue Collections - Fiscal Year Ending June 30 (\$ thousands)

|   | Total General Fund                  | <u>1999</u><br>19,226,655 | <u>2000</u><br>20,256,727 | <u>2001</u><br>20,561,745 | <u>2002</u><br>20,059,943 | <u>2003</u><br>21,314,451 | <u>2004</u><br>22,828,078 | <u>2005</u><br>24,308,540 | <u>2006</u><br>25,854,290 | <u>2007</u><br>27,449,336 | <u>2008</u><br>27,928,062 |
|---|-------------------------------------|---------------------------|---------------------------|---------------------------|---------------------------|---------------------------|---------------------------|---------------------------|---------------------------|---------------------------|---------------------------|
|   | <u>Total Tax Revenue</u>            | <u>18,834,330</u>         | <u>19,810,905</u>         | <u>20,091,001</u>         | <u>19,573,928</u>         | 20,497,119                | 22,046,116                | <u>23,712,521</u>         | 25,370,133                | 26,684,015                | 27,293,184                |
|   | <b>Total Corporation Taxes</b>      | 4,087,868                 | 4,192,730                 | <u>3,863,597</u>          | 3,601,620                 | 3,750,933                 | 4,351,105                 | 4,751,720                 | <u>5,190,100</u>          | 5,476,293                 | <u>5,457,670</u>          |
|   | Accelerated Deposits                | (131)                     | (185)                     | (791)                     | (378)                     | 841                       | (564)                     | 609                       | 465                       | (419)                     | (233)                     |
|   | <b>Corporate Net Income</b>         | 1,724,945                 | 1,860,184                 | 1,603,375                 | 1,418,493                 | 1,396,561                 | 1,677,998                 | 1,921,406                 | 2,301,968                 | 2,492,482                 | 2,417,657                 |
|   | Capital Stock & Fran.               | 1,100,318                 | 1,083,505                 | 1,063,046                 | 913,426                   | 896,329                   | 984,295                   | 1,025,904                 | 1,080,874                 | 999,954                   | 1,019,942                 |
|   | Selective Business - Total          | 1,262,738                 | 1,249,226                 | <u>1,197,966</u>          | 1,270,079                 | 1,457,202                 | 1,689,376                 | 1,803,801                 | 1,806,792                 | 1,984,277                 | 2,020,304                 |
|   | Gross Receipts                      | 670,238                   | 657,260                   | 663,551                   | 710,597                   | 846,775                   | 1,012,397                 | 1,125,913                 | 1,150,987                 | 1,293,311                 | 1,348,878                 |
|   | Utility Property                    | 124,588                   | 104,855                   | 42,292                    | 28,850                    | 50,814                    | 50,272                    | 41,178                    | 40,209                    | 47,518                    | 44,689                    |
|   | Insurance Premium                   | 261,895                   | 263,879                   | 291,421                   | 300,554                   | 330,609                   | 390,768                   | 410,700                   | 390,371                   | 412,490                   | 418,229                   |
|   | Financial Institution               | 193,293                   | 211,983                   | 189,900                   | 216,310                   | 214,434                   | 217,550                   | 208,924                   | 204,657                   | 213,645                   | 191,839                   |
|   | Other Sel. Business                 | 12,724                    | 11,250                    | 10,802                    | 13,768                    | 14,570                    | 18,389                    | 17,086                    | 20,568                    | 17,312                    | 16,668                    |
|   | <b>Total Consumption Taxes</b>      | 7,052,014                 | 7,470,357                 | 7,660,708                 | 7,756,715                 | <u>8,566,210</u>          | 8,806,364                 | <u>9,021,728</u>          | 9,375,566                 | <u>9,634,016</u>          | 9,558,036                 |
|   | Sales and Use - Total               | 6,605,756                 | 7,018,332                 | 7,203,756                 | 7,292,499                 | <u>7,519,561</u>          | 7,728,543                 | <u>7,999,952</u>          | 8,334,249                 | 8,590,769                 | 8,496,554                 |
|   | Nonmotor                            | 5,676,346                 | 5,968,609                 | 6,123,744                 | 6,130,744                 | 6,273,675                 | 6,459,847                 | 6,769,564                 | 7,165,173                 | 7,421,851                 | 7,395,739                 |
| ώ | Motor Vehicle                       | 929,409                   | 1,049,723                 | 1,080,012                 | 1,161,755                 | 1,245,886                 | 1,268,695                 | 1,230,388                 | 1,169,076                 | 1,168,918                 | 1,100,815                 |
| 1 | Cigarette                           | 275,786                   | 272,418                   | 269,339                   | 266,795                   | 826,742                   | 856,442                   | 784,371                   | 792,124                   | 778,582                   | 784,055                   |
|   | Malt Beverage                       | 25,483                    | 25,776                    | 25,530                    | 26,653                    | 26,726                    | 26,201                    | 24,904                    | 26,158                    | 25,171                    | 26,289                    |
|   | Liquor                              | 144,990                   | 153,831                   | 162,083                   | 170,769                   | 193,181                   | 195,179                   | 212,501                   | 223,036                   | 239,494                   | 251,138                   |
|   | <b>Total Other Taxes</b>            | 7,694,448                 | <u>8,147,818</u>          | <u>8,566,697</u>          | <u>8,215,593</u>          | <u>8,179,975</u>          | 8,888,647                 | <u>9,939,073</u>          | <u>10,804,467</u>         | 11,573,705                | 12,277,478                |
|   | Personal Income - Total             | 6,683,575                 | 7,066,013                 | 7,491,462                 | 7,138,668                 | 7,105,885                 | 7,733,804                 | 8,746,792                 | 9,524,139                 | 10,261,618                | 10,907,741                |
|   | Withholding                         | 4,919,664                 | 5,256,174                 | 5,598,544                 | 5,585,456                 | 5,693,209                 | 6,124,479                 | 6,737,636                 | 7,094,353                 | 7,528,691                 | 7,810,938                 |
|   | Nonwithholding                      | 1,763,911                 | 1,809,839                 | 1,892,918                 | 1,553,212                 | 1,412,676                 | 1,609,325                 | 2,009,156                 | 2,429,786                 | 2,732,928                 | 3,096,802                 |
|   | Realty Transfer                     | 257,959                   | 271,858                   | 268,816                   | 290,472                   | 362,561                   | 400,590                   | 472,539                   | 552,450                   | 570,994                   | 429,540                   |
|   | Inheritance                         | 760,698                   | 819,110                   | 799,800                   | 779,571                   | 693,782                   | 747,625                   | 716,148                   | 745,245                   | 756,553                   | 828,628                   |
|   | Minor and Repealed                  | (7,785)                   | (9,163)                   | 6,620                     | 6,881                     | 17,747                    | 6,629                     | 3,593                     | (17,366)                  | (15,461)                  | 111,569                   |
|   | Total Nontax Revenue                | 392,325                   | <u>445,821</u>            | 470,743                   | <u>486,015</u>            | 817,332                   | 781,962                   | <u>596,019</u>            | 484,156                   | 765,321                   | <u>634,878</u>            |
|   | Liquor Store Profits                | 50,000                    | 50,000                    | 50,000                    | 120,000                   | 155,000                   | 50,000                    | 54,900                    | 80,000                    | 150,000                   | 80,000                    |
|   | Lic, Fees & Misc - Total            | <u>314,384</u>            | 368,719                   | <u>387,661</u>            | <u>333,428</u>            | <u>627,413</u>            | 696,877                   | 509,125                   | 368,634                   | 573,624                   | 506,327                   |
|   | Licenses and Fees                   | 81,212                    | 86,765                    | 86,581                    | 90,399                    | 96,410                    | 105,173                   | 121,130                   | 115,836                   | 119,584                   | 122,422                   |
|   | Miscellaneous                       | 233,172                   | 281,954                   | 301,080                   | 243,030                   | 531,002                   | 591,704                   | 387,995                   | 252,798                   | 454,040                   | 383,905                   |
|   | <u>Fines, Pen &amp; Int - Total</u> | 27,941                    | 27,102                    | <u>33,082</u>             | <u>32,586</u>             | <u>34,920</u>             | 35,085                    | <u>31,994</u>             | 35,522                    | 41,697                    | 48,552                    |
|   | F. P. & I. On Taxes                 | 26,691                    | 24,776                    | 29,885                    | 28,898                    | 31,869                    | 31,881                    | 24,067                    | 32,584                    | 38,287                    | 36,753                    |
|   | F. P. & I. Other                    | 1,250                     | 2,326                     | 3,197                     | 3,688                     | 3,050                     | 3,204                     | 7,927                     | 2,938                     | 3,410                     | 11,799                    |

## Ten Year Revenues as Percent of General Fund Total - For Fiscal Year Ending June 30

| Total General Fund                | <u>1999</u><br><u>100.0%</u> | <u>2000</u><br><u>100.0%</u> | <u>2001</u><br><u>100.0%</u> | <u>2002</u><br><u>100.0%</u> | <u>2003</u><br><u>100.0%</u> | <u>2004</u><br><u>100.0%</u> | <u>2005</u><br><u>100.0%</u> | <u>2006</u><br><u>100.0%</u> | <u>2007</u><br><u>100.0%</u> | <u>2008</u><br><u>100.0%</u> |
|-----------------------------------|------------------------------|------------------------------|------------------------------|------------------------------|------------------------------|------------------------------|------------------------------|------------------------------|------------------------------|------------------------------|
| Total Tax Revenue                 | <u>98.0%</u>                 | <u>97.8%</u>                 | <u>97.7%</u>                 | <u>97.6%</u>                 | <u>96.2%</u>                 | <u>96.6%</u>                 | <u>97.5%</u>                 | <u>98.1%</u>                 | <u>97.2%</u>                 | <u>97.7%</u>                 |
| <b>Total Corporation Taxes</b>    | <u>21.3%</u>                 | <u>20.7%</u>                 | <u>18.8%</u>                 | <u>18.0%</u>                 | <u>17.6%</u>                 | <u>19.1%</u>                 | <u>19.5%</u>                 | <u>20.1%</u>                 | <u>20.0%</u>                 | <u>19.5%</u>                 |
| Accelerated Deposits              | 0.0%                         | 0.0%                         | 0.0%                         | 0.0%                         | 0.0%                         | 0.0%                         | 0.0%                         | 0.0%                         | 0.0%                         | 0.0%                         |
| <b>Corporate Net Income</b>       | 9.0%                         | 9.2%                         | 7.8%                         | 7.1%                         | 6.6%                         | 7.4%                         | 7.9%                         | 8.9%                         | 9.1%                         | 8.7%                         |
| Capital Stock & Fran.             | 5.7%                         | 5.3%                         | 5.2%                         | 4.6%                         | 4.2%                         | 4.3%                         | 4.2%                         | 4.2%                         | 3.6%                         | 3.7%                         |
| <b>Selective Business - Total</b> | <u>6.6%</u>                  | 6.2%                         | 5.8%                         | <u>6.3%</u>                  | <u>6.8%</u>                  | 7.4%                         | 7.4%                         | 7.0%                         | 7.2%                         | 7.2%                         |
| Gross Receipts                    | 3.5%                         | 3.2%                         | 3.2%                         | 3.5%                         | 4.0%                         | 4.4%                         | 4.6%                         | 4.5%                         | 4.7%                         | 4.8%                         |
| Utility Property                  | 0.6%                         | 0.5%                         | 0.2%                         | 0.1%                         | 0.2%                         | 0.2%                         | 0.2%                         | 0.2%                         | 0.2%                         | 0.2%                         |
| Insurance Premium                 | 1.4%                         | 1.3%                         | 1.4%                         | 1.5%                         | 1.6%                         | 1.7%                         | 1.7%                         | 1.5%                         | 1.5%                         | 1.5%                         |
| <b>Financial Institution</b>      | 1.0%                         | 1.0%                         | 0.9%                         | 1.1%                         | 1.0%                         | 1.0%                         | 0.9%                         | 0.8%                         | 0.8%                         | 0.7%                         |
| Other Sel. Business               | 0.1%                         | 0.1%                         | 0.1%                         | 0.1%                         | 0.1%                         | 0.1%                         | 0.1%                         | 0.1%                         | 0.1%                         | 0.1%                         |
| <b>Total Consumption Taxes</b>    | <u>36.7%</u>                 | <u>36.9%</u>                 | <u>37.3%</u>                 | <u>38.7%</u>                 | <u>40.2%</u>                 | <u>38.6%</u>                 | <u>37.1%</u>                 | <u>36.3%</u>                 | <u>35.1%</u>                 | <u>34.2%</u>                 |
| Sales and Use - Total             | <u>34.4%</u>                 | <u>34.6%</u>                 | 35.0%                        | 36.4%                        | <u>35.3%</u>                 | <u>33.9%</u>                 | <u>32.9%</u>                 | <u>32.2%</u>                 | <u>31.3%</u>                 | <u>30.4%</u>                 |
| Nonmotor                          | 29.5%                        | 29.5%                        | 29.8%                        | 30.6%                        | 29.4%                        | 28.3%                        | 27.8%                        | 27.7%                        | 27.0%                        | 26.5%                        |
| Motor Vehicle                     | 4.8%                         | 5.2%                         | 5.3%                         | 5.8%                         | 5.8%                         | 5.6%                         | 5.1%                         | 4.5%                         | 4.3%                         | 3.9%                         |
| Cigarette                         | 1.4%                         | 1.3%                         | 1.3%                         | 1.3%                         | 3.9%                         | 3.8%                         | 3.2%                         | 3.1%                         | 2.8%                         | 2.8%                         |
| Malt Beverage                     | 0.1%                         | 0.1%                         | 0.1%                         | 0.1%                         | 0.1%                         | 0.1%                         | 0.1%                         | 0.1%                         | 0.1%                         | 0.1%                         |
| Liquor                            | 0.8%                         | 0.8%                         | 0.8%                         | 0.9%                         | 0.9%                         | 0.9%                         | 0.9%                         | 0.9%                         | 0.9%                         | 0.9%                         |
| <b>Total Other Taxes</b>          | <u>40.0%</u>                 | <u>40.2%</u>                 | <u>41.7%</u>                 | <u>41.0%</u>                 | <u>38.4%</u>                 | <u>38.9%</u>                 | <u>40.9%</u>                 | <u>41.8%</u>                 | 42.2%                        | <u>44.0%</u>                 |
| Personal Income - Total           | <u>34.8%</u>                 | 34.9%                        | 36.4%                        | 35.6%                        | <u>33.3%</u>                 | <u>33.9%</u>                 | <u>36.0%</u>                 | 36.8%                        | <u>37.4%</u>                 | <u>39.1%</u>                 |
| Withholding                       | 25.6%                        | 25.9%                        | 27.2%                        | 27.8%                        | 26.7%                        | 26.8%                        | 27.7%                        | 27.4%                        | 27.4%                        | 28.0%                        |
| Nonwithholding                    | 9.2%                         | 8.9%                         | 9.2%                         | 7.7%                         | 6.6%                         | 7.0%                         | 8.3%                         | 9.4%                         | 10.0%                        | 11.1%                        |
| <b>Realty Transfer</b>            | 1.3%                         | 1.3%                         | 1.3%                         | 1.4%                         | 1.7%                         | 1.8%                         | 1.9%                         | 2.1%                         | 2.1%                         | 1.5%                         |
| Inheritance                       | 4.0%                         | 4.0%                         | 3.9%                         | 3.9%                         | 3.3%                         | 3.3%                         | 2.9%                         | 2.9%                         | 2.8%                         | 3.0%                         |
| Minor and Repealed                | 0.0%                         | 0.0%                         | 0.0%                         | 0.0%                         | 0.1%                         | 0.0%                         | 0.0%                         | -0.1%                        | -0.1%                        | 0.4%                         |
| Total Nontax Revenue              | <u>2.0%</u>                  | <u>2.2%</u>                  | <u>2.3%</u>                  | <u>2.4%</u>                  | <u>3.8%</u>                  | <u>3.4%</u>                  | 2.5%                         | <u>1.9%</u>                  | <u>2.8%</u>                  | <u>2.3%</u>                  |
| Liquor Store Profits              | 0.3%                         | 0.2%                         | 0.2%                         | 0.6%                         | 0.7%                         | 0.2%                         | 0.2%                         | 0.3%                         | 0.5%                         | 0.3%                         |
| Lic, Fees & Misc - Total          | 1.6%                         | <u>1.8%</u>                  | 1.9%                         | <u>1.7%</u>                  | <u>2.9%</u>                  | <u>3.1%</u>                  | 2.1%                         | <u>1.4%</u>                  | 2.1%                         | <u>1.8%</u>                  |
| Licenses and Fees                 | 0.4%                         | 0.4%                         | 0.4%                         | 0.5%                         | 0.5%                         | 0.5%                         | 0.5%                         | 0.4%                         | 0.4%                         | 0.4%                         |
| Miscellaneous                     | 1.2%                         | 1.4%                         | 1.5%                         | 1.2%                         | 2.5%                         | 2.6%                         | 1.6%                         | 1.0%                         | 1.7%                         | 1.4%                         |
| Fines, Pen & Int - Total          | 0.1%                         | 0.1%                         | 0.2%                         | 0.2%                         | 0.2%                         | 0.2%                         | 0.1%                         | 0.1%                         | 0.2%                         | 0.2%                         |
| F. P. & I. On Taxes               | 0.1%                         | 0.1%                         | 0.1%                         | 0.1%                         | 0.1%                         | 0.1%                         | 0.1%                         | 0.1%                         | 0.1%                         | 0.1%                         |
| F. P. & I. Other                  | 0.0%                         | 0.0%                         | 0.0%                         | 0.0%                         | 0.0%                         | 0.0%                         | 0.0%                         | 0.0%                         | 0.0%                         | 0.0%                         |