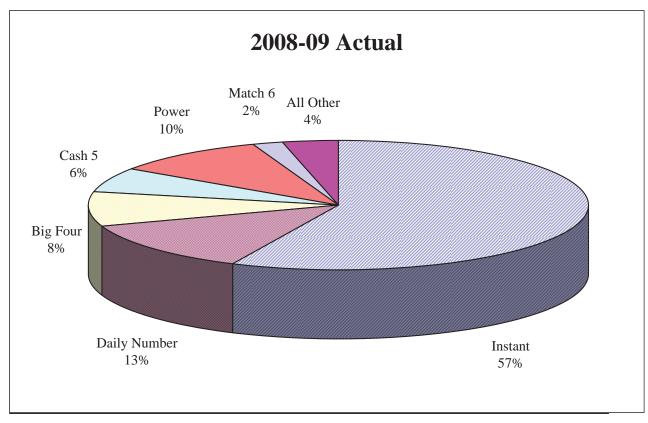

## Table of Contents

|                                                                                         | Page   |
|-----------------------------------------------------------------------------------------|--------|
| GENERAL FUND                                                                            | 1      |
| Sources of General Fund Revenues - Ten Year Comparison (Graph)                          | 1      |
| 2008-09 General Fund Revenue Collections - By Month                                     | 2      |
| Ten Year General Fund Revenue Collections                                               | 3      |
| Ten Year Revenues as Percent of General Fund Total Ten Year Congress Fund Crowth Peters | 4      |
| Ten Year General Fund Growth Rates<br>Selected Transfers from the General Fund          | 5      |
| General Fund Refunds of Taxes                                                           | 6<br>7 |
| General Fund Delinquent Tax Collections                                                 | 7      |
| General Fund Definquent Tax Conections                                                  | ,      |
| CORPORATION TAXES                                                                       |        |
| Corporation Tax Breakdown - By Type of Payment                                          | 8      |
| History of Corporation Tax Rates                                                        | 8      |
| Corporate Net Income Tax Cash Payments - By Business Type                               | 9      |
| Capital Stock/Franchise Tax Cash Payments - By Business Type                            | 9      |
| Corporate Net Income Tax Liability Distribution                                         | 10     |
| Capital Stock and Franchise Tax Liability Distribution                                  | 10     |
| Business Filers by Tax Year                                                             | 11     |
| Insurance Premium Taxes - By Source of Tax                                              | 12     |
|                                                                                         |        |
| SALES AND USE TAX                                                                       | 12     |
| Sales Tax Remittances - By North American Industry Classification System                | 13     |
| Sales Tax Remittances - By County                                                       | 15     |
| Motor Vehicle Sales Tax Remittances - By County                                         | 16     |
| PERSONAL INCOME TAX                                                                     |        |
| 2007 Personal Income Tax - By Taxable Income Range                                      | 17     |
| Median Taxable Income - 1988 Through 2007                                               | 17     |
| 2007 Personal Income Tax - By County                                                    | 18     |
|                                                                                         |        |
| INHERITANCE TAX                                                                         |        |
| Inheritance and Estate Tax Collections - By County                                      | 19     |
| REALTY TRANSFER TAX                                                                     |        |
| Realty Transfer Tax Collections - By County                                             | 20     |
| really Transfer Tax Concertons By County                                                | 20     |
| MOTOR LICENSE FUND                                                                      |        |
| Sources of Motor License Fund Revenues - Ten Year Comparison (Graph)                    | 21     |
| 2008-09 Motor License Fund Revenue Collections - By Month                               | 22     |
| Ten Year Motor License Fund Revenue Collections                                         | 23     |
| Ten Year Revenues as Percent of Motor License Fund Total                                | 24     |
| Ten Year Motor License Fund Growth Rates                                                | 25     |
| Motor License Fund Refund of Taxes                                                      | 26     |
| Motor License Fund Delinquent Tax Collections                                           | 26     |
| LOTTERY FUND                                                                            |        |
| Sources of Lottery Fund Revenues - Ten Year Comparison (Graph)                          | 27     |
| Ten Year Gross Lottery Sales - By Type of Game                                          | 28     |
| Ten Year Lottery Fund Prizes and Benefits - By Type of Benefit                          | 28     |
|                                                                                         |        |
| PUBLIC TRANSPORTATION ASSISTANCE FUND (PTAF) and                                        |        |
| PUBLIC TRANSPORTATION TRUST FUND (PTTF)                                                 |        |
| Sources of PTAF - Five Year Comparison (Graph)                                          | 29     |
| Five Year PTAF and PTTF Receipts History                                                | 30     |
| Five Year PTAF and PTTF Growth Rates                                                    | 30     |