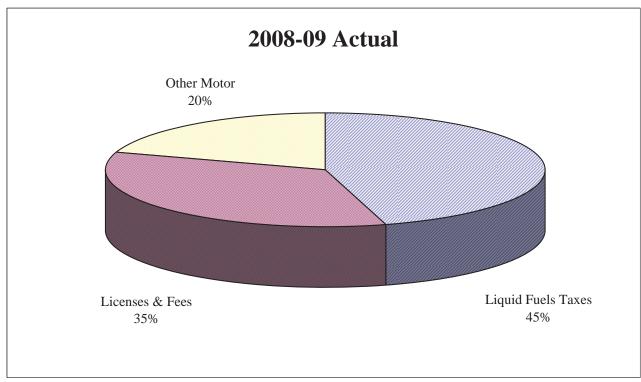

| 1,652                 | -34.4% |
| Huntingdon | 914                   | 716                   | -21.7% | Westmoreland   | 8,826                 | 6,139                 | -30.4% |
| Indiana    | 1,168                 | 891                   | -23.7% | Wyoming        | 566                   | 483                   | -14.7% |
| Jefferson  | 628                   | 589                   | -6.1%  | York           | 20,339                | 14,341                | -29.5% |

<sup>&</sup>lt;sup>1</sup> These data are not directly comparable to Treasury deposits. Amounts are based on remittances made by the Recorder of Deeds for each county and processed during the fiscal year beginning on July 1 and ending on June 30.

### SOURCES OF MOTOR LICENSE FUND REVENUES

TEN YEAR COMPARISON





#### 2008-09 Motor License Fund Revenue Collections By Month

|   | <u>Total - Motor License Fund</u> | <u>Jul.</u><br>159,369 | <u>Aug.</u><br>274,835 | <u>Sep.</u><br>182,147 | Oct.<br>162,174 | <u>Nov.</u><br>256,866 | <u>Dec.</u><br>176,995 | <u>Jan.</u><br>335,673 | <u>Feb.</u><br>146,604 | <u>Mar.</u><br>184,142 | <u>Apr.</u><br>329,983 | <u>May</u><br>186,261 | <u>Jun.</u><br>161,695 | <u>Total</u><br>2,556,744 |
|---|-----------------------------------|------------------------|------------------------|------------------------|-----------------|------------------------|------------------------|------------------------|------------------------|------------------------|------------------------|-----------------------|------------------------|---------------------------|
|   | Total