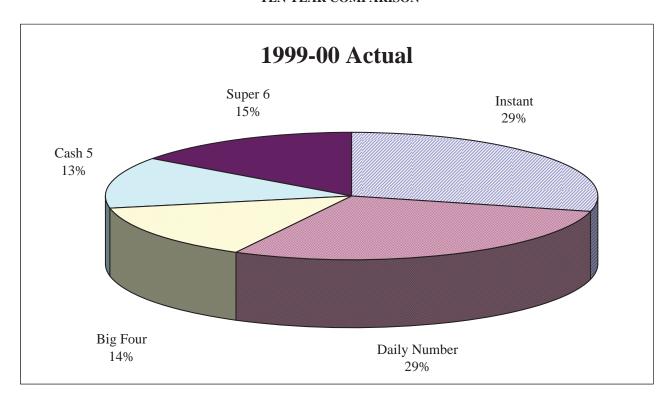

## Table of Contents

|                                                                                         | Page   |
|-----------------------------------------------------------------------------------------|--------|
| GENERAL FUND                                                                            | 1      |
| Sources of General Fund Revenues - Ten Year Comparison (Graph)                          | 1      |
| 2008-09 General Fund Revenue Collections - By Month                                     | 2      |
| Ten Year General Fund Revenue Collections                                               | 3      |
| Ten Year Revenues as Percent of General Fund Total Ten Year Congress Fund Crowth Peters | 4      |
| Ten Year General Fund Growth Rates<br>Selected Transfers from the General Fund          | 5      |
| General Fund Refunds of Taxes                                                           | 6<br>7 |
| General Fund Delinquent Tax Collections                                                 | 7      |
| General Fund Definquent Tax Conections                                                  | ,      |
| CORPORATION TAXES                                                                       |        |
| Corporation Tax Breakdown - By Type of Payment                                          | 8      |
| History of Corporation Tax Rates                                                        | 8      |
| Corporate Net Income Tax Cash Payments - By Business Type                               | 9      |
| Capital Stock/Franchise Tax Cash Payments - By Business Type                            | 9      |
| Corporate Net Income Tax Liability Distribution                                         | 10     |
| Capital Stock and Franchise Tax Liability Distribution                                  | 10     |
| Business Filers by Tax Year                                                             | 11     |
| Insurance Premium Taxes - By Source of Tax                                              | 12     |
|                                                                                         |        |
| SALES AND USE TAX                                                                       | 12     |
| Sales Tax Remittances - By North American Industry Classification System                | 13     |
| Sales Tax Remittances - By County                                                       | 15     |
| Motor Vehicle Sales Tax Remittances - By County                                         | 16     |
| PERSONAL INCOME TAX                                                                     |        |
| 2007 Personal Income Tax - By Taxable Income Range                                      | 17     |
| Median Taxable Income - 1988 Through 2007                                               | 17     |
| 2007 Personal Income Tax - By County                                                    | 18     |
|                                                                                         |        |
| INHERITANCE TAX                                                                         |        |
| Inheritance and Estate Tax Collections - By County                                      | 19     |
| REALTY TRANSFER TAX                                                                     |        |
| Realty Transfer Tax Collections - By County                                             | 20     |
| really Transfer Tax Concertons By County                                                | 20     |
| MOTOR LICENSE FUND                                                                      |        |
| Sources of Motor License Fund Revenues - Ten Year Comparison (Graph)                    | 21     |
| 2008-09 Motor License Fund Revenue Collections - By Month                               | 22     |
| Ten Year Motor License Fund Revenue Collections                                         | 23     |
| Ten Year Revenues as Percent of Motor License Fund Total                                | 24     |
| Ten Year Motor License Fund Growth Rates                                                | 25     |
| Motor License Fund Refund of Taxes                                                      | 26     |
| Motor License Fund Delinquent Tax Collections                                           | 26     |
| LOTTERY FUND                                                                            |        |
| Sources of Lottery Fund Revenues - Ten Year Comparison (Graph)                          | 27     |
| Ten Year Gross Lottery Sales - By Type of Game                                          | 28     |
| Ten Year Lottery Fund Prizes and Benefits - By Type of Benefit                          | 28     |
|                                                                                         |        |
| PUBLIC TRANSPORTATION ASSISTANCE FUND (PTAF) and                                        |        |
| PUBLIC TRANSPORTATION TRUST FUND (PTTF)                                                 |        |
| Sources of PTAF - Five Year Comparison (Graph)                                          | 29     |
| Five Year PTAF and PTTF Receipts History                                                | 30     |
| Five Year PTAF and PTTF Growth Rates                                                    | 30     |