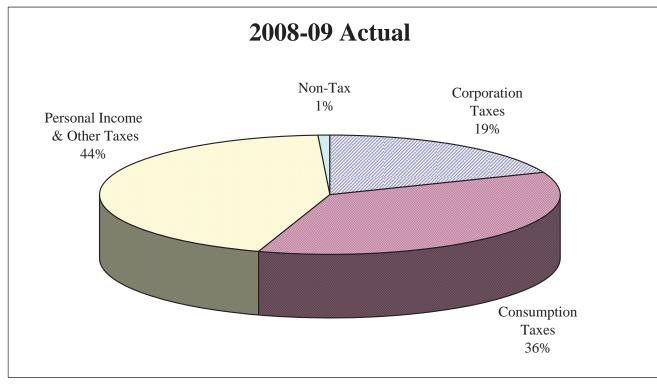

| 28     |
| Ten Year Lottery Fund Prizes and Benefits - By Type of Benefit                          | 28     |
|                                                                                         |        |
| PUBLIC TRANSPORTATION ASSISTANCE FUND (PTAF) and                                        |        |
| PUBLIC TRANSPORTATION TRUST FUND (PTTF)                                                 |        |
| Sources of PTAF - Five Year Comparison (Graph)                                          | 29     |
| Five Year PTAF and PTTF Receipts History                                                | 30     |
| Five Year PTAF and PTTF Growth Rates                                                    | 30     |

### SOURCES OF GENERAL FUND REVENUES

TEN YEAR COMPARISON





# **2008-09 General Fund Revenue Collections** (\$ thousands)

| <u>To</u> | otal General Fund         | <u>Jul.</u><br>1,746,221 | <u>Aug.</u><br>1,668,890 | <u>Sep.</u><br>2,343,697 | Oct.<br>1,648,996 | <u>Nov.</u><br>1,640,930 | <u>Dec.</u> 2,108,965 | <u>Jan.</u><br>2,173,751 | <u>Feb.</u> 1,502,249 | <u>Mar.</u><br>3,873,310 | <u>Apr.</u><br>2,951,981 | <u>May.</u><br>1,613,248 | <u>Jun.</u><br>2,257,570 | <u>Total</u><br>25,529,806 |
|-----------|---------------------------|--------------------------|--------------------------|--------------------------|-------------------|--------------------------|-----------------------|--------------------------|-----------------------|--------------------------|--------------------------|--------------------------|--------------------------|-