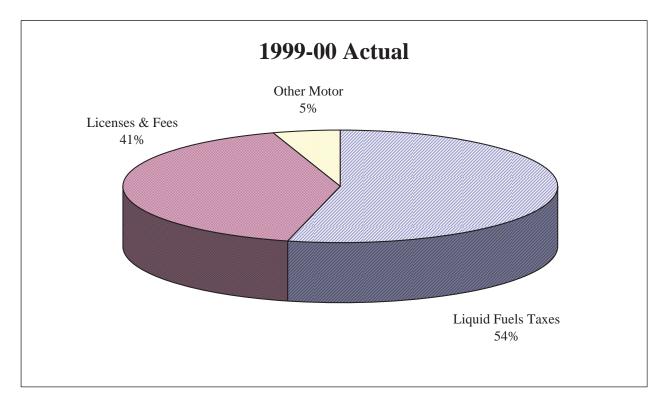

| 1,652                 | -34.4% |
| Huntingdon | 914                   | 716                   | -21.7% | Westmoreland   | 8,826                 | 6,139                 | -30.4% |
| Indiana    | 1,168                 | 891                   | -23.7% | Wyoming        | 566                   | 483                   | -14.7% |
| Jefferson  | 628                   | 589                   | -6.1%  | York           | 20,339                | 14,341                | -29.5% |

<sup>&</sup>lt;sup>1</sup> These data are not directly comparable to Treasury deposits. Amounts are based on remittances made by the Recorder of Deeds for each county and processed during the fiscal year beginning on July 1 and ending on June 30.

### SOURCES OF MOTOR LICENSE FUND REVENUES

TEN YEAR COMPARISON





#### 2008-09 Motor License Fund Revenue Collections By Month

|   | <u>Total - Motor License Fund</u> | <u>Jul.</u><br>159,369 | <u>Aug.</u><br>274,835 | <u>Sep.</u><br>182,147 | Oct.<br>162,174 | <u>Nov.</u><br>256,866 | <u>Dec.</u><br>176,995 | <u>Jan.</u><br>335,673 | <u>Feb.</u><br>146,604 | <u>Mar.</u><br>184,142 | <u>Apr.</u><br>329,983 | <u>May</u><br>186,261 | <u>Jun.</u><br>161,695 | <u>Total</u><br>2,556,744 |
|---|-----------------------------------|------------------------|------------------------|------------------------|-----------------|------------------------|------------------------|------------------------|------------------------|------------------------|------------------------|-----------------------|------------------------|---------------------------|
|   | Tota