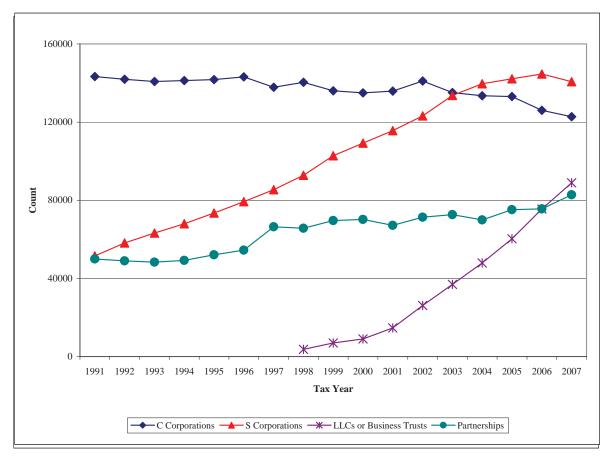

#### **Business Filers by Tax Year**

| Tax Year | C Corporations | S Corporations | LLCs or Business Trusts | <b>Partnerships</b> |
|----------|----------------|----------------|-------------------------|---------------------|
| 1991     | 143,277        | 51,519         |                         | 49,924              |
| 1992     | 141,917        | 58,158         |                         | 48,926              |
| 1993     | 140,794        | 63,238         |                         | 48,339              |
| 1994     | 141,240        | 67,962         |                         | 49,209              |
| 1995     | 141,761        | 73,436         |                         | 52,063              |
| 1996     | 143,102        | 79,294         |                         | 54,458              |
| 1997     | 137,771        | 85,439         |                         | 66,447              |
| 1998     | 140,362        | 92,740         | 3,686                   | 65,694              |
| 1999     | 135,980        | 102,792        | 6,949                   | 69,625              |
| 2000     | 134,929        | 109,220        | 9,028                   | 70,202              |
| 2001     | 135,834        | 115,653        | 14,682                  | 67,113              |
| 2002     | 140,972        | 123,188        | 26,139                  | 71,349              |
| 2003     | 135,074        | 133,631        | 36,935                  | 72,616              |
| 2004     | 133,493        | 139,591        | 47,861                  | 69,935              |
| 2005     | 133,038        | 142,131        | 60,265                  | 75,204              |
| 2006     | 125,990        | 144,598        | 75,466                  | 75,568              |
| 2007     | 122,705        | 140,683        | 88,955                  | 82,763              |
| Note:    |                |                |                         |                     |

#### Note:

Tax years 2006 and 2007 are preliminary.

Due to Act 119, changes to the data have occurred that have modified the selection of entities. Preliminary counts for each of the classifications are higher than in previous years, and should not change substantially in future years.

Limited Liability Companies (LLCs) that are either formed under Pennsylvania law or that have Pennsylvania nexus and that file federal tax partnership returns are required to file both a corporate tax return to report capital stock and franchise tax and a Pennsylvania partnership return. LLCs that filed both returns are shown as LLCs in this table and are not included in the partnership count.