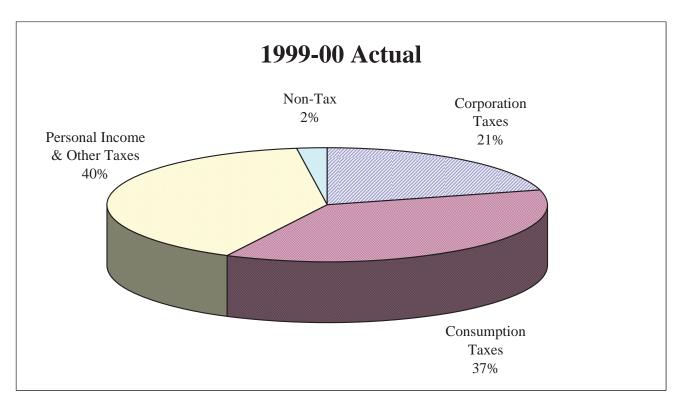

| 28     |
| Ten Year Lottery Fund Prizes and Benefits - By Type of Benefit                          | 28     |
|                                                                                         |        |
| PUBLIC TRANSPORTATION ASSISTANCE FUND (PTAF) and                                        |        |
| PUBLIC TRANSPORTATION TRUST FUND (PTTF)                                                 |        |
| Sources of PTAF - Five Year Comparison (Graph)                                          | 29     |
| Five Year PTAF and PTTF Receipts History                                                | 30     |
| Five Year PTAF and PTTF Growth Rates                                                    | 30     |

### SOURCES OF GENERAL FUND REVENUES

TEN YEAR COMPARISON





# **2008-09 General Fund Revenue Collections** (\$ thousands)

| <u>To</u> | otal General Fund         | <u>Jul.</u><br>1,746,221 | <u>Aug.</u><br>1,668,890 | <u>Sep.</u><br>2,343,697 | Oct.<br>1,648,996 | <u>Nov.</u><br>1,640,930 | <u>Dec.</u> 2,108,965 | <u>Jan.</u><br>2,173,751 | <u>Feb.</u> 1,502,249 | <u>Mar.</u><br>3,873,310 | <u>Apr.</u><br>2,951,981 | <u>May.</u><br>1,613,248 | <u>Jun.</u><br>2,257,570 | <u>Total</u><br>25,529,806 |
|-----------|---------------------------|--------------------------|--------------------------|--------------------------|-------------------|--------------------------|-----------------------|--------------------------|-----------------------|--------------------------|--------------------------|--------------------------|--------------------------