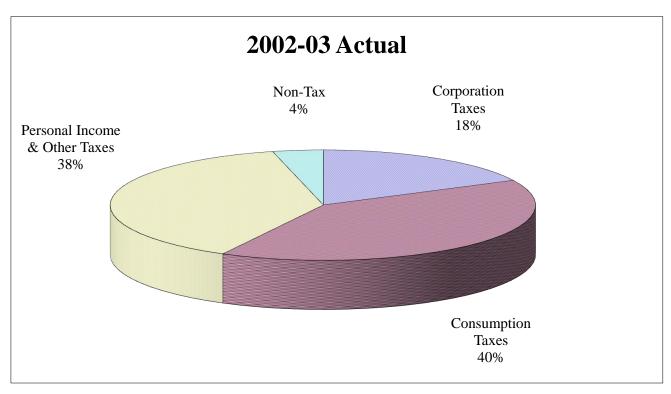

## 2011-12 Statistical Supplement Introduction

This publication reports statistics in conjunction with the Pennsylvania Tax Compendium and Monthly Revenue Report. Most data relate to the fiscal year ending June 30, 2012, although some tables provide historical data for comparison purposes.

Unusual revenue collection patterns and numerous other effects discernible in the tables and graphs are often the result of significant tax legislation. Please consult the Pennsylvania Tax Compendium for specific tax changes.