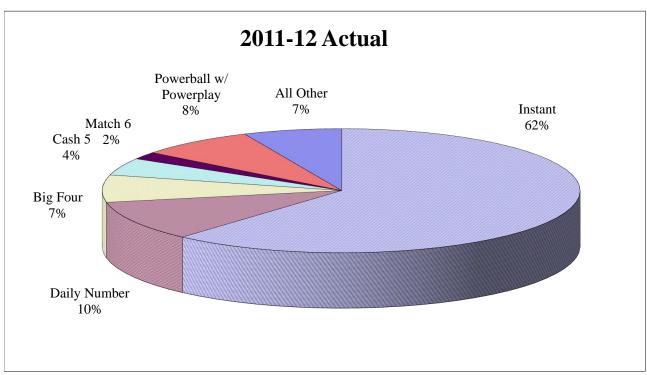

Unusual revenue collection patterns and numerous other effects discernible in the tables and graphs are often the result of significant tax legislation. Please consult the Pennsylvania Tax Compendium for specific tax changes.