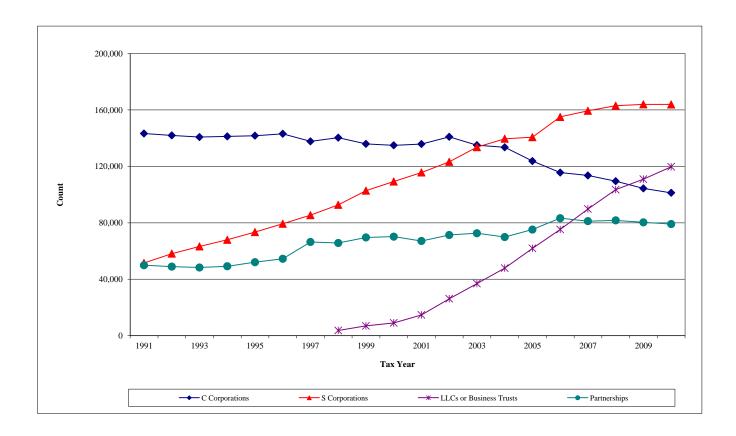

Other reports and publications available from the Bureau of Research include the Pennsylvania Tax Compendium, Personal Income Tax Statistics, Corporation Tax Statistics and the Monthly Revenue Report. These publications are available on the Department's website.