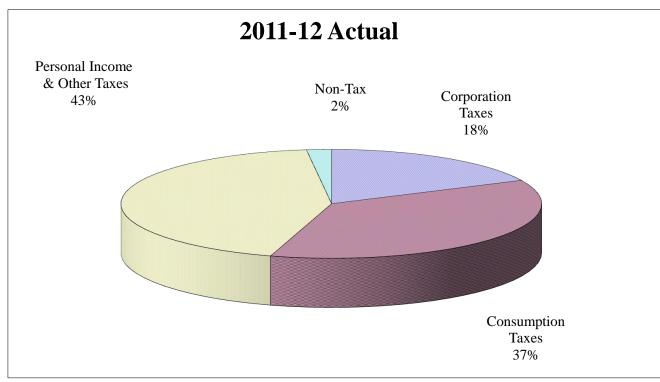

## 2011-12 Statistical Supplement Introduction

This publication reports statistics in conjunction with the Pennsylvania Tax Compendium and Monthly Revenue Report. Most data relate to the fiscal year ending June 30, 2012, although some tables provide historical data for comparison purposes.

Unusual revenue collection patterns and numerous other effects discernible in the tables and graphs are often the result of significant tax legislation. Please consult the Pennsylvania Tax Compendium for specific tax changes.