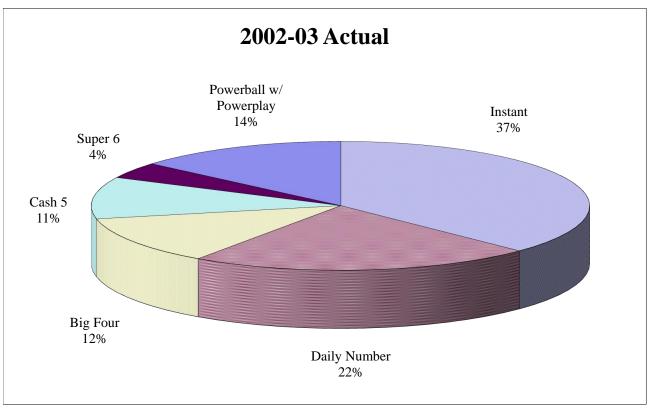

Unusual revenue collection patterns and numerous other effects discernible in the tables and graphs are often the result of significant tax legislation. Please consult the Pennsylvania Tax Compendium for specific tax changes.