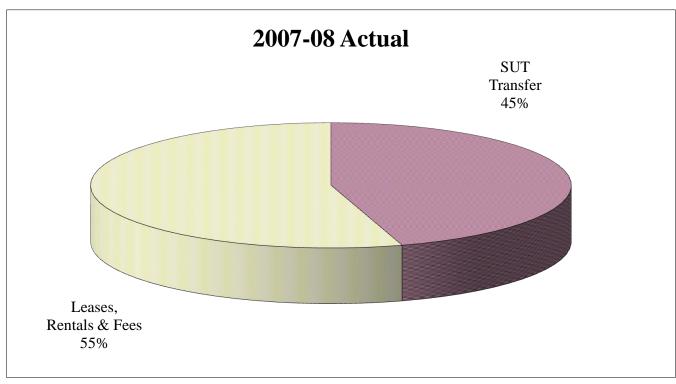

Unusual revenue collection patterns and numerous other effects discernible in the tables and graphs are often the result of significant tax legislation. Please consult the Pennsylvania Tax Compendium for specific tax changes.