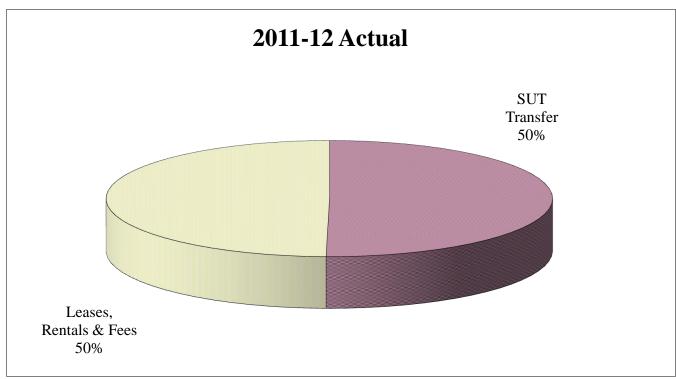

395     | 161,318        | 266,371         | 178,438           | 200,000 | 1,089,522       | 1,985,546     |
| 2012               | 284,870     | 168,610        | 271,852         | 178,438           | 200,000 | 1,103,770       | 2,169,518     |

<sup>&</sup>lt;sup>1</sup> Expenditures and encumbrances as of June 30. These amounts represent entire expenditures from the Lottery Fund for these programs and may not represent total expenditures by the Commonwealth.

<sup>&</sup>lt;sup>2</sup> In FY 2004, the Match 6 game replaced the Super 6 game. In FY 2009, it was discontinued; and in FY 2010, the Match 6 game replaced the Mix & Match game.

<sup>&</sup>lt;sup>3</sup> In FY 2010, the Super 7 game was discontinued.

## **Sources of Public Transportation Assistance Fund**

Five Year History





# Public Transportation Assistance Fund & Public Transportation Trust Fund - Selected Receipts Five Year History

(\$ millions)

| Public Transportation Assistance Fund (PTAF) | 2007-08 | 2008-09 | 2009-10 | 2010-11 | 2011-12 |
|----------------------------------------------|---------|---------|---------|---------|---------|
|                                              |         |         |         |         |         |
| Sales & Use Tax Transfer                     | 85.2    | 81.8    | 79.3    | 83.7    | 90.0    |
| Leases, Rentals & Tire Fees                  | 103.2   | 98.0    | 88.2    | 87.4    | 89.1    |
| Total <sup>2</sup>                           | 188.4   | 179.8   | 167.5   | 171.1   | 179.1   |
|                                              |         |         |