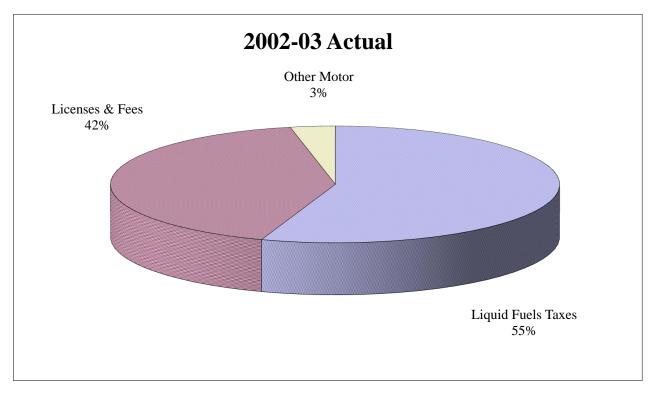

## 2011-12 Statistical Supplement Introduction

This publication reports statistics in conjunction with the Pennsylvania Tax Compendium and Monthly Revenue Report. Most data relate to the fiscal year ending June 30, 2012, although some tables provide historical data for comparison purposes.

Unusual revenue collection patterns and numerous other effects discernible in the tables and graphs are often the result of significant tax legislation. Please consult the Pennsylvania Tax Compendium for specific tax changes.