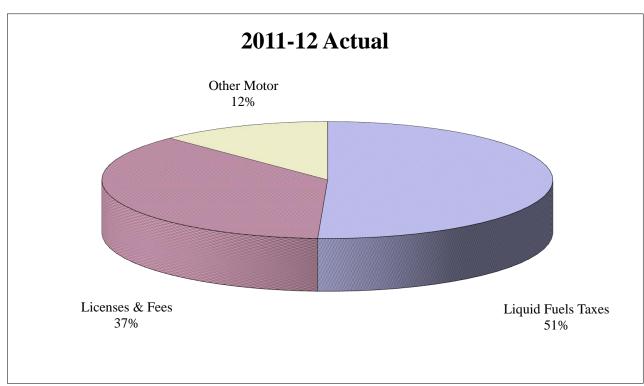

Unusual revenue collection patterns and numerous other effects discernible in the tables and graphs are often the result of significant tax legislation. Please consult the Pennsylvania Tax Compendium for specific tax changes.