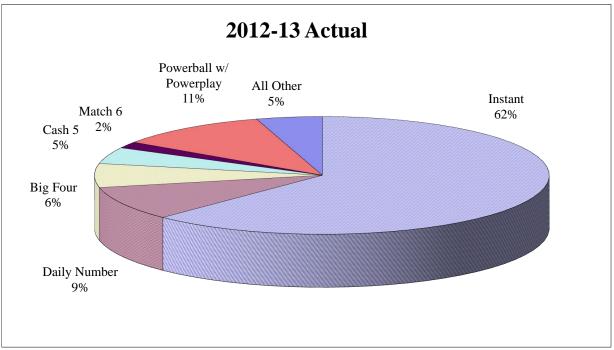

### Table of Contents

|                                                                                                                       | Page     |
|-----------------------------------------------------------------------------------------------------------------------|----------|
| GENERAL FUND                                                                                                          | 1        |
| Sources of General Fund Revenues - Ten Year Comparison (Graph)<br>2012-13 General Fund Revenue Collections - By Month | 1 2      |
| Ten Year General Fund Revenue Collections                                                                             | 3        |
| Ten Year Revenues as Percent of General Fund Total                                                                    | 4        |
| Ten Year General Fund Growth Rates                                                                                    | 5        |
| Selected Transfers from the General Fund                                                                              | 6        |
| General Fund Refunds of Taxes                                                                                         | 7        |
| General Fund Delinquent Tax Collections                                                                               | 7        |
| CORPORATION TAXES                                                                                                     |          |
| Corporation Tax Breakdown - By Type of Payment                                                                        | 8        |
| History of Corporation Tax Rates                                                                                      | 8        |
| Corporate Net Income Tax Cash Payments - By Business Type                                                             | 9        |
| Capital Stock/Franchise Tax Cash Payments - By Business Type                                                          | 9        |
| Corporate Net Income Tax Liability Distribution                                                                       | 10       |
| Capital Stock and Franchise Tax Liability Distribution                                                                | 10       |
| Business Filers by Tax Year                                                                                           | 11       |
| Insurance Premium Taxes - By Source of Tax                                                                            | 12       |
| SALES AND USE TAX                                                                                                     | 12       |
| Sales Tax Remittances - By North American Industry Classification System                                              | 13       |
| Sales Tax Remittances - By County<br>Motor Vehicle Sales Tax Remittances - By County                                  | 15<br>16 |
| Motor Venicle Sales Tax Remittances - By County                                                                       | 10       |
| PERSONAL INCOME TAX                                                                                                   |          |
| 2011 Personal Income Tax - By Taxable Income Range                                                                    | 17       |
| Median Taxable Income - 1992 Through 2011                                                                             | 17       |
| 2011 Personal Income Tax - By County                                                                                  | 18       |
| INHERITANCE TAX                                                                                                       |          |
| Inheritance and Estate Tax Collections - By County                                                                    | 19       |
| REALTY TRANSFER TAX                                                                                                   |          |
| Realty Transfer Tax Collections - By County                                                                           | 20       |
| MOTOR LICENSE FUND                                                                                                    | 21       |
| Sources of Motor License Fund Revenues - Ten Year Comparison (Graph)                                                  | 21       |
| 2012-13 Motor License Fund Revenue Collections - By Month<br>Ten Year Motor License Fund Revenue Collections          | 22<br>23 |
| Ten Year Revenues as Percent of Motor License Fund Total                                                              | 23       |
| Ten Year Motor License Fund Growth Rates                                                                              | 24       |
| Motor License Fund Refund of Taxes                                                                                    | 25       |
| Motor License Fund Delinquent Tax Collections                                                                         | 26       |
| LOTTERY FUND                                                                                                          |          |
| Sources of Lottery Fund Revenues - Ten Year Comparison (Graph)                                                        | 27       |
| Ten Year Gross Lottery Sales - By Type of Game                                                                        | 28       |
| Ten Year Lottery Fund Prizes and Benefits - By Type of Benefit                                                        | 28       |
| PUBLIC TRANSPORTATION ASSISTANCE FUND (PTAF) and                                                                      |          |
| PUBLIC TRANSPORTATION TRUST FUND (PTTF)                                                                               |          |
| Sources of PTAF - Five Year Comparison (Graph)                                                                        | 29       |
| Five Year PTAF and PTTF Receipts History                                                                              | 30       |
| Five Year PTAF and PTTF Growth Rates                                                                                  | 30       |