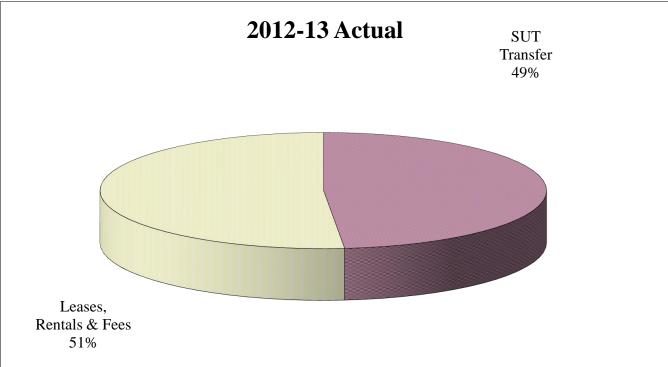

07    | 254,500 | 1,254,323       | 1,852,499 |
| 2010        | 278,000     | 166,783        | 264,590         | 178,438    | 200,000 | 1,087,811       | 1,867,081 |
| 2011        | 283,395     | 161,318        | 266,371         | 178,438    | 200,000 | 1,089,522       | 1,980,371 |
| 2012        | 284,870     | 168,610        | 271,852         | 178,438    | 200,000 | 1,103,770       | 2,009,553 |
| 2013        | 286,100     | 172,243        | 271,252         | 309,081    | 190,000 | 1,228,676       | 2,203,571 |

<sup>1</sup> Expenditures and encumbrances as of June 30. These amounts represent entire expenditures from the Lottery Fund for these programs and may not represent total expenditures by the Commonwealth.

# Sources of Public Transportation Assistance Fund

Five Year History





### Public Transportation Assistance Fund & Public Transportation Trust Fund - Selected Receipts <sup>1</sup> Five Year History

(\$ millions)

| Total Selected Receipts                      | <u>2008-09</u> | <u>2009-10</u> | <u>2010-11</u> | <u>2011-12</u> | <u>2012-13</u> |
|----------------------------------------------|----------------|----------------|----------------|----------------|----------------|
| Public Transportation Assistance Fund (PTAF) |                |                |                |                |                |
| Sales & Use Tax Transfer                     | 81.8           | 79.3           | 83.7           | 90.0           | 88.8           |
| Leases, Rentals & Tire Fees                  | 98.0           | 88.2           | 87.4           | 89.1           | 9