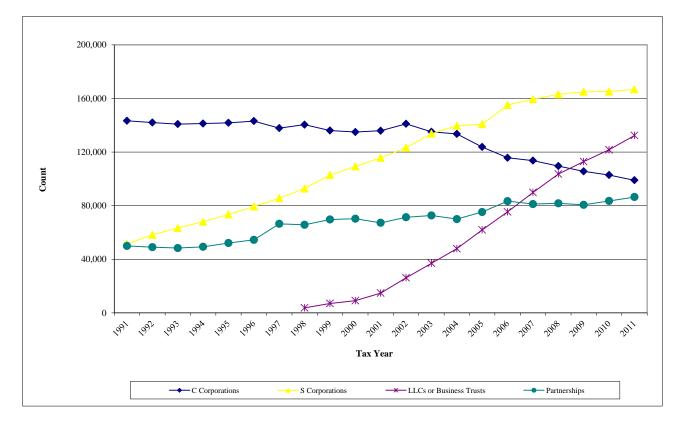

1     | 98,900         | 166,744        | 132,328                 | 86,356       |
| <b></b>  |                |                |                         |              |

Note:

Tax years 2010 and 2011 are preliminary.

C Corporations include limited liability companies that elect to be taxed as a C Corporation for federal income tax purposes as well as S Corporations with taxable built-in gains.

Limited Liability Companies (LLCs) that are either formed under Pennsylvania law or that have Pennsylvania nexus and that file federal tax partnership returns are required to file both a corporate tax return to report capital stock and franchise tax and a Pennsylvania partnership return. LLCs that filed both returns are shown as LLCs in this table and are not included in the partnership count.



#### Insurance Premium Taxes - By Source of Tax<sup>1</sup> (\$ thousands)

| Source of Tax                                            | <u>2010-11</u> | <u>2011-12</u> | <u>2012-13</u> |
|----------------------------------------------------------|----------------|----------------|----------------|
| Domestic Casualty <sup>2</sup>                           | 40,005         | 7,661          | 9,788          |
| Domestic Casualty - Accelerated                          | 55,233         | 93,960         | 81,478         |
| Domestic Life & Previously Exempt Lines                  | 12,909         | 26,661         | 22,716         |
| Domestic Life - Accelerated                              | 50,605         | 50,473         | 65,145         |
| Domestic Fire <sup>3</sup>