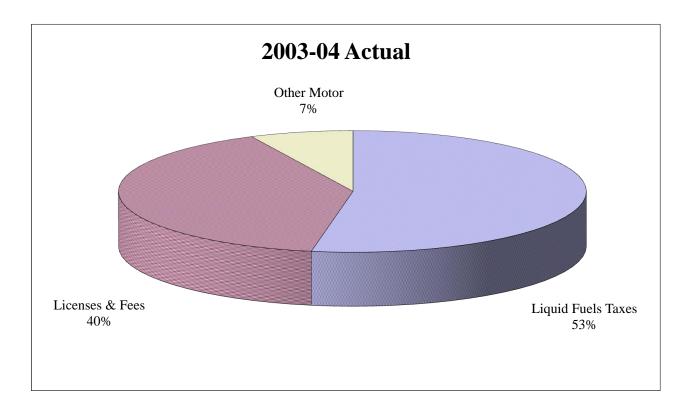

| -3.1%         | Westmoreland   | 7,532                        | 8,433                        | 12.0%         |
| Indiana       | 1,232                        | 1,146                        | -7.0%         | Wyoming        | 457                          | 673                          | 47.2%         |
| Jefferson     | 675                          | 524                          | -22.4%        | York           | 10,520                       | 13,477                       | 28.1%         |

<sup>1</sup> These data are not directly comparable to Treasury deposits. Amounts are based on remittances made by the Recorder of Deeds for each county and processed during the fiscal year beginning on July 1 and ending on June 30.

### SOURCES OF MOTOR LICENSE FUND REVENUES TEN YEAR COMPARISON





#### 2012-13 Motor License Fund Revenue Collections By Month

(\$ thousands)

|    | <u> Total - Motor License Fund</u> | <u>Jul.</u><br>229,655 | <u>Aug.</u><br>193,145 | <u>Sep.</u><br><u>187,512</u> | <u>Oct.</u><br>218,589 | <u>Nov.</u><br><u>178,216</u> | <u>Dec.</u><br><u>163,099</u> | <u>Jan.</u><br>221,049 | <u>Feb.</u><br>159,947 | <u>Mar.</u><br>190,219 | <u>Apr.</u><br>274,669 | <u>May</u><br>226,499 | <u>Jun.</u><br><u>173,639</u> | <u>Total</u><br>2,416,239 |
|----|------------------------------------|------------------------|------------------------|-------------------------------|------------------------|-------------------------------|-------------------------------|------------------------|------------------------|------------------------|------------------------|-----