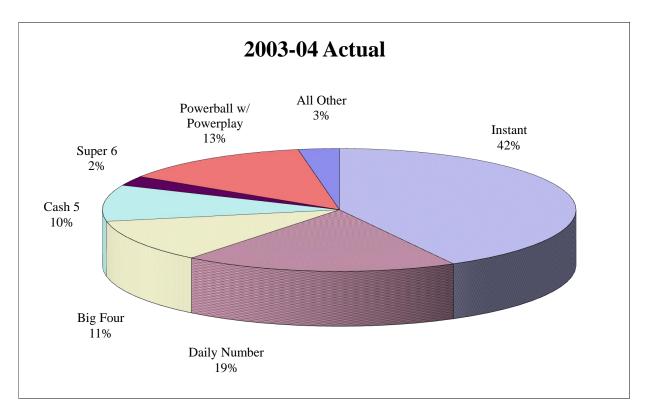

### Table of Contents

|                                                                                                                       | Page     |
|-----------------------------------------------------------------------------------------------------------------------|----------|
| GENERAL FUND                                                                                                          | 1        |
| Sources of General Fund Revenues - Ten Year Comparison (Graph)<br>2012-13 General Fund Revenue Collections - By Month | 1 2      |
| Ten Year General Fund Revenue Collections                                                                             | 3        |
| Ten Year Revenues as Percent of General Fund Total                                                                    | 4        |
| Ten Year General Fund Growth Rates                                                                                    | 5        |
| Selected Transfers from the General Fund                                                                              | 6        |
| General Fund Refunds of Taxes                                                                                         | 7        |
| General Fund Delinquent Tax Collections                                                                               | 7        |
| CORPORATION TAXES                                                                                                     |          |
| Corporation Tax Breakdown - By Type of Payment                                                                        | 8        |
| History of Corporation Tax Rates                                                                                      | 8        |
| Corporate Net Income Tax Cash Payments - By Business Type                                                             | 9        |
| Capital Stock/Franchise Tax Cash Payments - By Business Type                                                          | 9        |
| Corporate Net Income Tax Liability Distribution                                                                       | 10       |
| Capital Stock and Franchise Tax Liability Distribution                                                                | 10       |
| Business Filers by Tax Year                                                                                           | 11       |
| Insurance Premium Taxes - By Source of Tax                                                                            | 12       |
| SALES AND USE TAX                                                                                                     | 12       |
| Sales Tax Remittances - By North American Industry Classification System                                              | 13       |
| Sales Tax Remittances - By County<br>Motor Vehicle Sales Tax Remittances - By County                                  | 15<br>16 |
| Motor Venicle Sales Tax Remittances - By County                                                                       | 10       |
| PERSONAL INCOME TAX                                                                                                   |          |
| 2011 Personal Income Tax - By Taxable Income Range                                                                    | 17       |
| Median Taxable Income - 1992 Through 2011                                                                             | 17       |
| 2011 Personal Income Tax - By County                                                                                  | 18       |
| INHERITANCE TAX                                                                                                       |          |
| Inheritance and Estate Tax Collections - By County                                                                    | 19       |
| REALTY TRANSFER TAX                                                                                                   |          |
| Realty Transfer Tax Collections - By County                                                                           | 20       |
| MOTOR LICENSE FUND                                                                                                    | 21       |
| Sources of Motor License Fund Revenues - Ten Year Comparison (Graph)                                                  | 21       |
| 2012-13 Motor License Fund Revenue Collections - By Month<br>Ten Year Motor License Fund Revenue Collections          | 22<br>23 |
| Ten Year Revenues as Percent of Motor License Fund Total                                                              | 23       |
| Ten Year Motor License Fund Growth Rates                                                                              | 24       |
| Motor License Fund Refund of Taxes                                                                                    | 25       |
| Motor License Fund Delinquent Tax Collections                                                                         | 26       |
| LOTTERY FUND                                                                                                          |          |
| Sources of Lottery Fund Revenues - Ten Year Comparison (Graph)                                                        | 27       |
| Ten Year Gross Lottery Sales - By Type of Game                                                                        | 28       |
| Ten Year Lottery Fund Prizes and Benefits - By Type of Benefit                                                        | 28       |
| PUBLIC TRANSPORTATION ASSISTANCE FUND (PTAF) and                                                                      |          |
| PUBLIC TRANSPORTATION TRUST FUND (PTTF)                                                                               |          |
| Sources of PTAF - Five Year Comparison (Graph)                                                                        | 29       |
| Five Year PTAF and PTTF Receipts History                                                                              | 30       |
| Five Year PTAF and PTTF Growth Rates                                                                                  | 30       |