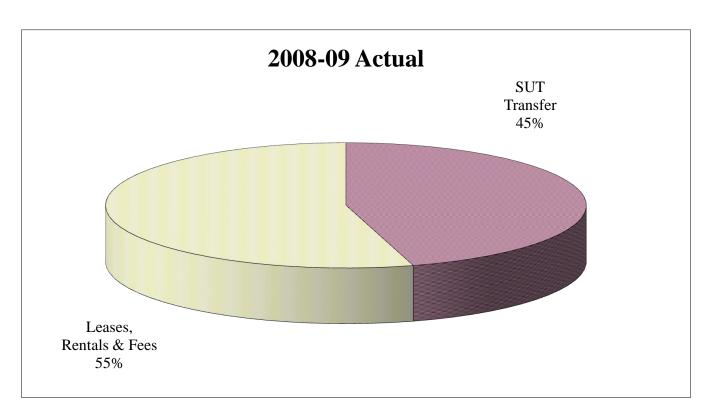

,707    | 254,500 | 1,254,323       | 1,852,499 |
| 2010        | 278,000     | 166,783        | 264,590         | 178,438    | 200,000 | 1,087,811       | 1,867,081 |
| 2011        | 283,395     | 161,318        | 266,371         | 178,438    | 200,000 | 1,089,522       | 1,980,371 |
| 2012        | 284,870     | 168,610        | 271,852         | 178,438    | 200,000 | 1,103,770       | 2,009,553 |
| 2013        | 286,100     | 172,243        | 271,252         | 309,081    | 190,000 | 1,228,676       | 2,203,571 |

<sup>1</sup> Expenditures and encumbrances as of June 30. These amounts represent entire expenditures from the Lottery Fund for these programs and may not represent total expenditures by the Commonwealth.

# Sources of Public Transportation Assistance Fund

Five Year History





### Public Transportation Assistance Fund & Public Transportation Trust Fund - Selected Receipts <sup>1</sup> Five Year History

(\$ millions)

| Total Selected Receipts                      | <u>2008-09</u> | <u>2009-10</u> | <u>2010-11</u> | <u>2011-12</u> | <u>2012-13</u> |
|----------------------------------------------|----------------|----------------|----------------|----------------|----------------|
| Public Transportation Assistance Fund (PTAF) |                |                |                |                |                |
| Sales & Use Tax Transfer                     | 81.8           | 79.3           | 83.7           | 90.0           | 88.8           |
| Leases, Rentals & Tire Fees                  | 98.0           | 88.2           | 87.4           | 89.1           |