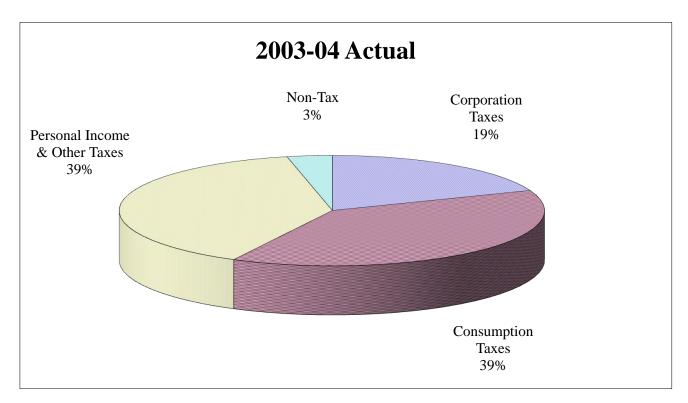

#### Ten Year Revenues as Percent of General Fund Total - For Fiscal Year Ending June 30

| Total General Fund                  | <u>2004</u><br><u>100.0%</u> | <u>2005</u><br><u>100.0%</u> | <u>2006</u><br><u>100.0%</u> | <u>2007</u><br><u>100.0%</u> | <u>2008</u><br><u>100.0%</u> | <u>2009</u><br><u>100.0%</u> | <u>2010</u><br><u>100.0%</u> | <u>2011</u><br><u>100.0%</u> | <u>2012</u><br>100.0% | <u>2013</u><br><u>100.0%</u> |
|-------------------------------------|------------------------------|------------------------------|------------------------------|------------------------------|------------------------------|------------------------------|------------------------------|------------------------------|-----------------------|------------------------------|
| <u>Total Tax Revenue</u>            | <u>96.6%</u>                 | <u>97.5%</u>                 | <u>98.1%</u>                 | <u>97.2%</u>                 | <u>97.7%</u>                 | <u>99.1%</u>                 | <u>90.1%</u>                 | <u>96.2%</u>                 | <u>98.1%</u>          | <u>98.0%</u>                 |
| <b>Total Corporation Taxes</b>      | <u>19.1%</u>                 | <u>19.5%</u>                 | <u>20.1%</u>                 | <u>20.0%</u>                 | <u>19.5%</u>                 | <u>18.9%</u>                 | <u>16.6%</u>                 | <u>17.8%</u>                 | <u>17.9%</u>          | <u>18.1%</u>                 |
| Accelerated Deposits                | 0.0%                         | 0.0%                         | 0.0%                         | 0.0%                         | 0.0%                         | 0.0%                         | 0.0%                         | 0.0%                         | 0.0%                  | 0.0%                         |
| Corporate Net Income                | 7.4%                         | 7.9%                         | 8.9%                         | 9.1%                         | 8.7%                         | 7.8%                         | 6.5%                         | 7.8%                         | 7.3%                  | 8.5%                         |
| Capital Stock & Fran.               | 4.3%                         | 4.2%                         | 4.2%                         | 3.6%                         | 3.7%                         | 3.1%                         | 2.8%                         | 3.0%                         | 3.0%                  | 2.1%                         |
| Selective Business Total            | 7.4%                         | 7.4%                         | 7.0%                         | 7.2%                         | 7.2%                         | 8.1%                         | 7.3%                         | 7.1%                         | 7.6%                  | 7.5%                         |
| Gross Receipts                      | 4.4%                         | 4.6%                         | 4.5%                         | 4.7%                         | 4.8%                         | 5.4%                         | 4.7%                         | 4.5%                         | 4.8%                  | 4.6%                         |
| Utility Property                    | 0.2%                         | 0.2%                         | 0.2%                         | 0.2%                         | 0.2%                         | 0.2%                         | 0.1%                         | 0.1%                         | 0.1%                  | 0.2%                         |
| Insurance Premium                   | 1.7%                         | 1.7%                         | 1.5%                         | 1.5%                         | 1.5%                         | 1.7%                         | 1.7%                         | 1.6%                         | 1.7%                  | 1.6%                         |
| Financial Institution               | 1.0%                         | 0.9%                         | 0.8%                         | 0.8%                         | 0.7%                         | 0.8%                         | 0.8%                         | 0.9%                         | 1.0%                  | 1.2%                         |
| Other Sel. Business                 | 0.1%                         | 0.1%                         | 0.1%                         | 0.1%                         | 0.1%                         | 0.1%                         | 0.1%                         | 0.0%                         | 0.0%                  | 0.0%                         |
| <b>Total Consumption Taxes</b>      | <u>38.6%</u>                 | <u>37.1%</u>                 | <u>36.3%</u>                 | <u>35.1%</u>                 | <u>34.2%</u>                 | <u>36.0%</u>                 | <u>33.6%</u>                 | <u>36.3%</u>                 | <u>36.7%</u>          | <u>35.8%</u>                 |
| Sales and Use Total                 | <u>33.9%</u>                 | 32.9%                        | 32.2%                        | <u>31.3%</u>                 | 30.4%                        | <u>31.9%</u>                 | 29.0%                        | <u>31.2%</u>                 | <u>31.7%</u>          | 31.0%                        |
| Nonmotor                            | 28.3%                        | 27.8%                        | 27.7%                        | 27.0%                        | 26.5%                        | 28.1%                        | 25.4%                        | 27.4%                        | 27.5%                 | 27.0%                        |
| Motor Vehicle                       | 5.6%                         | 5.1%                         | 4.5%                         | 4.3%                         | 3.9%                         | 3.8%                         | 3.6%                         | 3.9%                         | 4.2%                  | 4.1%                         |
| Cigarette                           | 3.8%                         | 3.2%                         | 3.1%                         | 2.8%                         | 2.8%                         | 3.0%                         | 3.5%                         | 3.9%                         | 3.9%                  | 3.6%                         |
| Malt Beverage                       | 0.1%                         | 0.1%                         | 0.1%                         | 0.1%                         | 0.1%                         | 0.1%                         | 0.1%                         | 0.1%                         | 0.1%                  | 0.1%                         |
| Liquor                              | 0.9%                         | 0.9%                         | 0.9%                         | 0.9%                         | 0.9%                         | 1.0%                         | 1.0%                         | 1.0%                         | 1.1%                  | 1.1%                         |
| Total Other Taxes                   | <u>38.9%</u>                 | <u>40.9%</u>                 | <u>41.8%</u>                 | <u>42.2%</u>                 | <u>44.0%</u>                 | <u>44.2%</u>                 | <u>39.9%</u>                 | 42.2%                        | <u>43.4%</u>          | <u>44.1%</u>                 |
| Personal Income Total               | <u>33.9%</u>                 | 36.0%                        | 36.8%                        | 37.4%                        | <u>39.1%</u>                 | <u>39.9%</u>                 | 36.1%                        | <u>38.0%</u>                 | <u>39.0%</u>          | <u>39.7%</u>                 |
| Withholding                         | 26.8%                        | 27.7%                        | 27.4%                        | 27.4%                        | 28.0%                        | 30.5%                        | 28.4%                        | 29.1%                        | 30.0%                 | 29.8%                        |
| Quarterly                           | 4.1%                         | 4.5%                         | 5.2%                         | 5.4%                         | 6.1%                         | 5.5%                         | 4.3%                         | 5.0%                         | 5.0%                  | 5.2%                         |
| Annual                              | 3.0%                         | 3.8%                         | 4.2%                         | 4.5%                         | 5.0%                         | 3.9%                         | 3.4%                         | 3.8%                         | 4.1%                  | 4.7%                         |
| Realty Transfer                     | 1.8%                         | 1.9%                         | 2.1%                         | 2.1%                         | 1.5%                         | 1.2%                         | 1.1%                         | 1.0%                         | 1.1%                  | 1.2%                         |
| Inheritance                         | 3.3%                         | 2.9%                         | 2.9%                         | 2.8%                         | 3.0%                         | 3.0%                         | 2.7%                         | 2.9%                         | 3.0%                  | 3.0%                         |
| Table Games                         | -                            | -                            | -                            | -                            | -                            | -                            | -                            | 0.2%                         | 0.3%                  | 0.3%                         |
| Minor and Repealed                  | 0.0%                         | 0.0%                         | -0.1%                        | -0.1%                        | 0.4%                         | 0.1%                         | 0.0%                         | 0.0%                         | 0.0%                  | -0.1%                        |
| Total Nontax Revenue                | <u>3.4%</u>                  | <u>2.5%</u>                  | <u>1.9%</u>                  | <u>2.8%</u>                  | <u>2.3%</u>                  | <u>0.9%</u>                  | <u>9.9%</u>                  | <u>3.8%</u>                  | <u>1.9%</u>           | <u>2.0%</u>                  |
| Liquor Store Profits                | 0.2%                         | 0.2%                         | 0.3%                         | 0.5%                         | 0.3%                         | 0.5%                         | 0.4%                         | 0.4%                         | 0.3%                  | 0.3%                         |
| Lic, Fees & Misc                    | 3.1%                         | 2.1%                         | <u>1.4%</u>                  | 2.1%                         | <u>1.8%</u>                  | 0.4%                         | 9.4%                         | 3.3%                         | 1.4%                  | <u>1.6%</u>                  |
| Licenses and Fees                   | 0.5%                         | 0.5%                         | 0.4%                         | 0.4%                         | 0.4%                         | 0.5%                         | 1.0%                         | 0.5%                         | 0.5%                  | 0.5%                         |
| Miscellaneous                       | 2.6%                         | 1.6%                         | 1.0%                         | 1.7%                         | 1.4%                         | -0.1%                        | 8.4%                         | 2.9%                         | 0.9%                  | 1.1%                         |
| Treasury                            | 0.8%                         | 0.5%                         | 0.6%                         | 1.0%                         | 0.6%                         | -0.7%                        | 0.0%                         | 0.1%                         | 0.0%                  | 0.0%                         |
| Escheats                            | 1.5%                         | 0.8%                         | 0.2%                         | 0.3%                         | 0.5%                         | 0.3%                         | 0.4%                         | 0.4%                         | 0.5%                  | 0.7%                         |
| Other Miscellaneous                 | 0.3%                         | 0.2%                         | 0.2%                         | 0.4%                         | 0.3%                         | 0.3%                         | 7.9%                         | 2.4%                         | 0.4%                  | 0.4%                         |
| <u>Fines, Pen &amp; Int - Total</u> | 0.2%                         | 0.1%                         | 0.1%                         | 0.2%                         | 0.2%                         | 0.1%                         | 0.1%                         | 0.1%                         | 0.2%                  | 0.2%                         |
| F. P. & I. On Taxes                 | 0.1%                         | 0.1%                         | 0.1%                         | 0.1%                         | 0.1%                         | 0.1%                         | 0.1%                         | 0.0%                         | 0.1%                  | 0.1%                         |
| F. P. & I. Other                    | 0.0%                         | 0.0%                         | 0.0%                         | 0.0%                         | 0.0%                         | 0.0%                         | 0.0%                         | 0.0%                         | 0.2%                  | 0.1%                         |