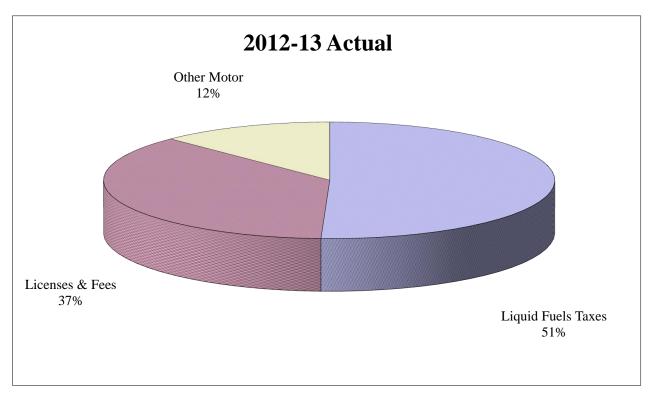

| -3.1%         | Westmoreland   | 7,532                        | 8,433                        | 12.0%         |
| Indiana       | 1,232                        | 1,146                        | -7.0%         | Wyoming        | 457                          | 673                          | 47.2%         |
| Jefferson     | 675                          | 524                          | -22.4%        | York           | 10,520                       | 13,477                       | 28.1%         |

<sup>1</sup> These data are not directly comparable to Treasury deposits. Amounts are based on remittances made by the Recorder of Deeds for each county and processed during the fiscal year beginning on July 1 and ending on June 30.

### SOURCES OF MOTOR LICENSE FUND REVENUES TEN YEAR COMPARISON





#### 2012-13 Motor License Fund Revenue Collections By Month

(\$ thousands)

|    | <u> Total - Motor License Fund</u> | <u>Jul.</u><br>229,655 | <u>Aug.</u><br>193,145 | <u>Sep.</u><br><u>187,512</u> | <u>Oct.</u><br>218,589 | <u>Nov.</u><br><u>178,216</u> | <u>Dec.</u><br><u>163,099</u> | <u>Jan.</u><br>221,049 | <u>Feb.</u><br>159,947 | <u>Mar.</u><br>190,219 | <u>Apr.</u><br>274,669 | <u>May</u><br>226,499 | <u>Jun.</u><br><u>173,639</u> | <u>Total</u><br>2,416,239 |
|----|------------------------------------|------------------------|------------------------|-------------------------------|------------------------|-------------------------------|-------------------------------|------------------------|------------------------|------------------------|------------------------|-------