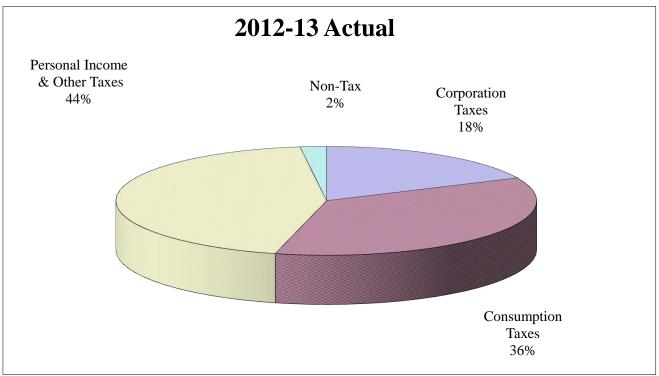

#### Ten Year Revenues as Percent of General Fund Total - For Fiscal Year Ending June 30

| Total General Fund                  | <u>2004</u><br><u>100.0%</u> | <u>2005</u><br><u>100.0%</u> | <u>2006</u><br><u>100.0%</u> | <u>2007</u><br><u>100.0%</u> | <u>2008</u><br><u>100.0%</u> | <u>2009</u><br><u>100.0%</u> | <u>2010</u><br><u>100.0%</u> | <u>2011</u><br><u>100.0%</u> | <u>2012</u><br>100.0% | <u>2013</u><br><u>100.0%</u> |
|-------------------------------------|------------------------------|------------------------------|------------------------------|------------------------------|------------------------------|------------------------------|------------------------------|------------------------------|-----------------------|------------------------------|
| <u>Total Tax Revenue</u>            | <u>96.6%</u>                 | <u>97.5%</u>                 | <u>98.1%</u>                 | <u>97.2%</u>                 | <u>97.7%</u>                 | <u>99.1%</u>                 | <u>90.1%</u>                 | <u>96.2%</u>                 | <u>98.1%</u>          | <u>98.0%</u>                 |
| <b>Total Corporation Taxes</b>      | <u>19.1%</u>                 | <u>19.5%</u>                 | <u>20.1%</u>                 | <u>20.0%</u>                 | <u>19.5%</u>                 | <u>18.9%</u>                 | <u>16.6%</u>                 | <u>17.8%</u>                 | <u>17.9%</u>          | <u>18.1%</u>                 |
| Accelerated Deposits                | 0.0%                         | 0.0%                         | 0.0%                         | 0.0%                         | 0.0%                         | 0.0%                         | 0.0%                         | 0.0%                         | 0.0%                  | 0.0%                         |
| Corporate Net Income                | 7.4%                         | 7.9%                         | 8.9%                         | 9.1%                         | 8.7%                         | 7.8%                         | 6.5%                         | 7.8%                         | 7.3%                  | 8.5%                         |
| Capital Stock & Fran.               | 4.3%                         | 4.2%                         | 4.2%                         | 3.6%                         | 3.7%                         | 3.1%                         | 2.8%                         | 3.0%                         | 3.0%                  | 2.1%                         |
| Selective Business Total            | 7.4%                         | 7.4%                         | 7.0%                         | 7.2%                         | 7.2%                         | 8.1%                         | 7.3%                         | 7.1%                         | 7.6%                  | 7.5%                         |
| Gross Receipts                      | 4.4%                         | 4.6%                         | 4.5%                         | 4.7%                         | 4.8%                         | 5.4%                         | 4.7%                         | 4.5%                         | 4.8%                  | 4.6%                         |
| Utility Property                    | 0.2%                         | 0.2%                         | 0.2%                         | 0.2%                         | 0.2%                         | 0.2%                         | 0.1%                         | 0.1%                         | 0.1%                  | 0.2%                         |
| Insurance Premium                   | 1.7%                         | 1.7%                         | 1.5%                         | 1.5%                         | 1.5%                         | 1.7%                         | 1.7%                         | 1.6%                         | 1.7%                  | 1.6%                         |
| Financial Institution               | 1.0%                         | 0.9%                         | 0.8%                         | 0.8%                         | 0.7%                         | 0.8%                         | 0.8%                         | 0.9%                         | 1.0%                  | 1.2%                         |
| Other Sel. Business                 | 0.1%                         | 0.1%                         | 0.1%                         | 0.1%                         | 0.1%                         | 0.1%                         | 0.1%                         | 0.0%                         | 0.0%                  | 0.0%                         |
| <b>Total Consumption Taxes</b>      | <u>38.6%</u>                 | <u>37.1%</u>                 | <u>36.3%</u>                 | <u>35.1%</u>                 | <u>34.2%</u>                 | <u>36.0%</u>                 | <u>33.6%</u>                 | <u>36.3%</u>                 | <u>36.7%</u>          | <u>35.8%</u>                 |
| Sales and Use Total                 | <u>33.9%</u>                 | 32.9%                        | 32.2%                        | <u>31.3%</u>                 | 30.4%                        | <u>31.9%</u>                 | 29.0%                        | <u>31.2%</u>                 | <u>31.7%</u>          | 31.0%                        |
| Nonmotor                            | 28.3%                        | 27.8%                        | 27.7%                        | 27.0%                        | 26.5%                        | 28.1%                        | 25.4%                        | 27.4%                        | 27.5%                 | 27.0%                        |
| Motor Vehicle                       | 5.6%                         | 5.1%                         | 4.5%                         | 4.3%                         | 3.9%                         | 3.8%                         | 3.6%                         | 3.9%                         | 4.2%                  | 4.1%                         |
| Cigarette                           | 3.8%                         | 3.2%                         | 3.1%                         | 2.8%                         | 2.8%                         | 3.0%                         | 3.5%                         | 3.9%                         | 3.9%                  | 3.6%                         |
| Malt Beverage                       | 0.1%                         | 0.1%                         | 0.1%                         | 0.1%                         | 0.1%                         | 0.1%                         | 0.1%                         | 0.1%                         | 0.1%                  | 0.1%                         |
| Liquor                              | 0.9%                         | 0.9%                         | 0.9%                         | 0.9%                         | 0.9%                         | 1.0%                         | 1.0%                         | 1.0%                         | 1.1%                  | 1.1%                         |
| Total Other Taxes                   | <u>38.9%</u>                 | <u>40.9%</u>                 | <u>41.8%</u>                 | <u>42.2%</u>                 | <u>44.0%</u>                 | <u>44.2%</u>                 | <u>39.9%</u>                 | 42.2%                        | <u>43.4%</u>          | <u>44.1%</u>                 |
| Personal Income Total               | <u>33.9%</u>                 | 36.0%                        | 36.8%                        | 37.4%                        | <u>39.1%</u>                 | <u>39.9%</u>                 | 36.1%                        | <u>38.0%</u>                 | <u>39.0%</u>          | <u>39.7%</u>                 |
| Withholding                         | 26.8%                        | 27.7%                        | 27.4%                        | 27.4%                        | 28.0%                        | 30.5%                        | 28.4%                        | 29.1%                        | 30.0%                 | 29.8%                        |
| Quarterly                           | 4.1%                         | 4.5%                         | 5.2%                         | 5.4%                         | 6.1%                         | 5.5%                         | 4.3%                         | 5.0%                         | 5.0%                  | 5.2%                         |
| Annual                              | 3.0%                         | 3.8%                         | 4.2%                         | 4.5%                         | 5.0%                         | 3.9%                         | 3.4%                         | 3.8%                         | 4.1%                  | 4.7%                         |
| Realty Transfer                     | 1.8%                         | 1.9%                         | 2.1%                         | 2.1%                         | 1.5%                         | 1.2%                         | 1.1%                         | 1.0%                         | 1.1%                  | 1.2%                         |
| Inheritance                         | 3.3%                         | 2.9%                         | 2.9%                         | 2.8%                         | 3.0%                         | 3.0%                         | 2.7%                         | 2.9%                         | 3.0%                  | 3.0%                         |
| Table Games                         | -                            | -                            | -                            | -                            | -                            | -                            | -                            | 0.2%                         | 0.3%                  | 0.3%                         |
| Minor and Repealed                  | 0.0%                         | 0.0%                         | -0.1%                        | -0.1%                        | 0.4%                         | 0.1%                         | 0.0%                         | 0.0%                         | 0.0%                  | -0.1%                        |
| Total Nontax Revenue                | <u>3.4%</u>                  | <u>2.5%</u>                  | <u>1.9%</u>                  | <u>2.8%</u>                  | <u>2.3%</u>                  | <u>0.9%</u>                  | <u>9.9%</u>                  | <u>3.8%</u>                  | <u>1.9%</u>           | <u>2.0%</u>                  |
| Liquor Store Profits                | 0.2%                         | 0.2%                         | 0.3%                         | 0.5%                         | 0.3%                         | 0.5%                         | 0.4%                         | 0.4%                         | 0.3%                  | 0.3%                         |
| Lic, Fees & Misc                    | 3.1%                         | 2.1%                         | <u>1.4%</u>                  | 2.1%                         | <u>1.8%</u>                  | 0.4%                         | 9.4%                         | 3.3%                         | 1.4%                  | <u>1.6%</u>                  |
| Licenses and Fees                   | 0.5%                         | 0.5%                         | 0.4%                         | 0.4%                         | 0.4%                         | 0.5%                         | 1.0%                         | 0.5%                         | 0.5%                  | 0.5%                         |
| Miscellaneous                       | 2.6%                         | 1.6%                         | 1.0%                         | 1.7%                         | 1.4%                         | -0.1%                        | 8.4%                         | 2.9%                         | 0.9%                  | 1.1%                         |
| Treasury                            | 0.8%                         | 0.5%                         | 0.6%                         | 1.0%                         | 0.6%                         | -0.7%                        | 0.0%                         | 0.1%                         | 0.0%                  | 0.0%                         |
| Escheats                            | 1.5%                         | 0.8%                         | 0.2%                         | 0.3%                         | 0.5%                         | 0.3%                         | 0.4%                         | 0.4%                         | 0.5%                  | 0.7%                         |
| Other Miscellaneous                 | 0.3%                         | 0.2%                         | 0.2%                         | 0.4%                         | 0.3%                         | 0.3%                         | 7.9%                         | 2.4%                         | 0.4%                  | 0.4%                         |
| <u>Fines, Pen &amp; Int - Total</u> | 0.2%                         | 0.1%                         | 0.1%                         | 0.2%                         | 0.2%                         | 0.1%                         | 0.1%                         | 0.1%                         | 0.2%                  | 0.2%                         |
| F. P. & I. On Taxes                 | 0.1%                         | 0.1%                         | 0.1%                         | 0.1%                         | 0.1%                         | 0.1%                         | 0.1%                         | 0.0%                         | 0.1%                  | 0.1%                         |
| F. P. & I. Other                    | 0.0%                         | 0.0%                         | 0.0%                         | 0.0%                         | 0.0%                         | 0.0%                         | 0.0%                         | 0.0%                         | 0.2%                  | 0.1%                         |